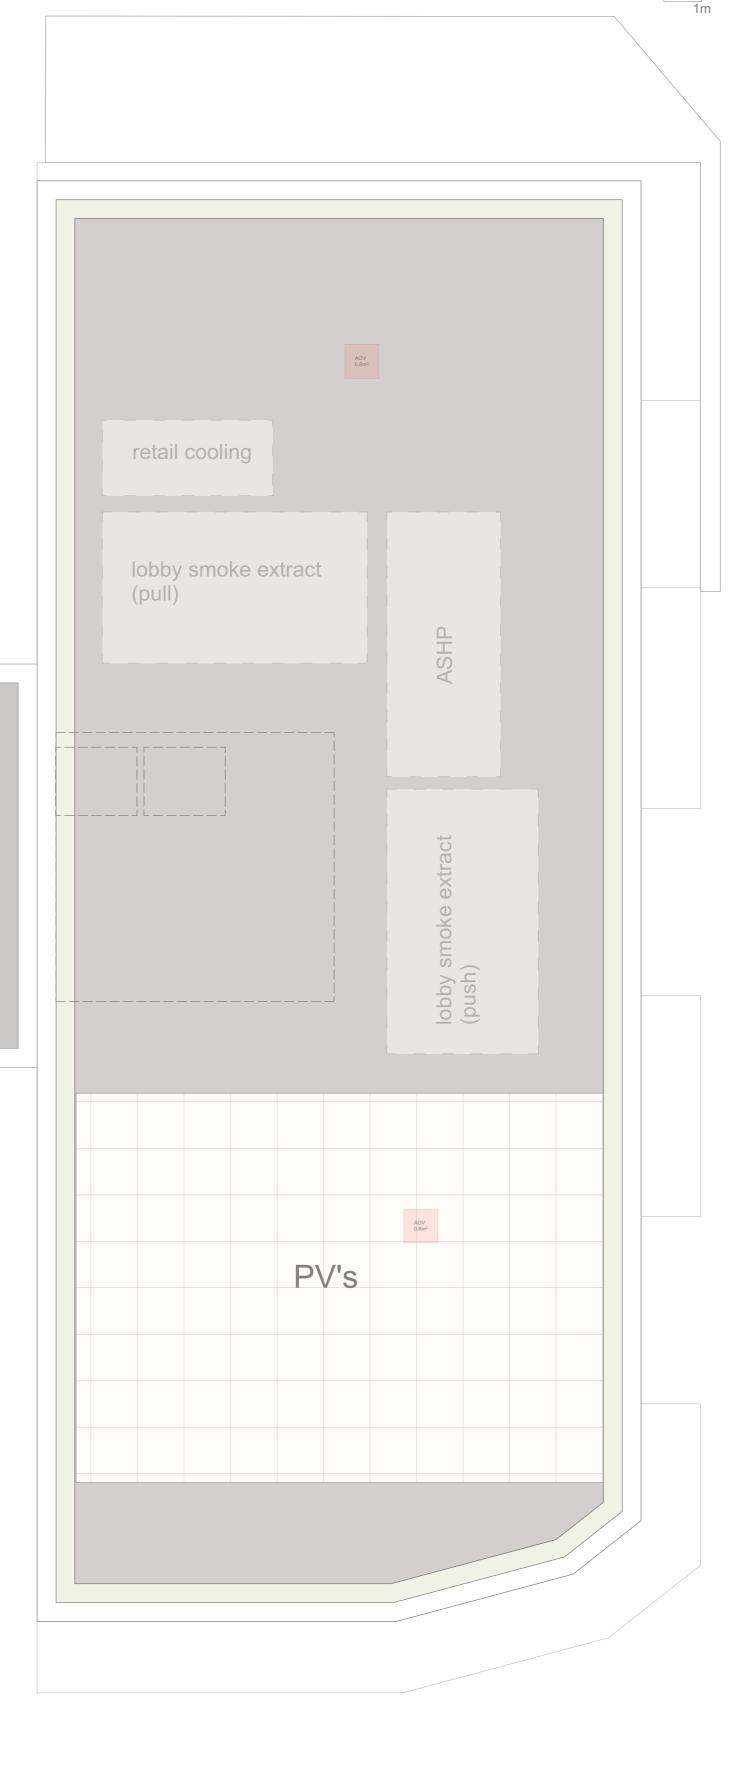

# A3004 Manor Road Richmond Drawing title

Block D Plans Proposed Fifth Floor Scale @ A1 size Date Feb '19 1:500 Drawing N°

MNR-AA-BD1-05-DR-A-2505

Status & Revision **R7** 

Assael

Assael Architecture Limited 123 Upper Richmond Road London SW15 2TL