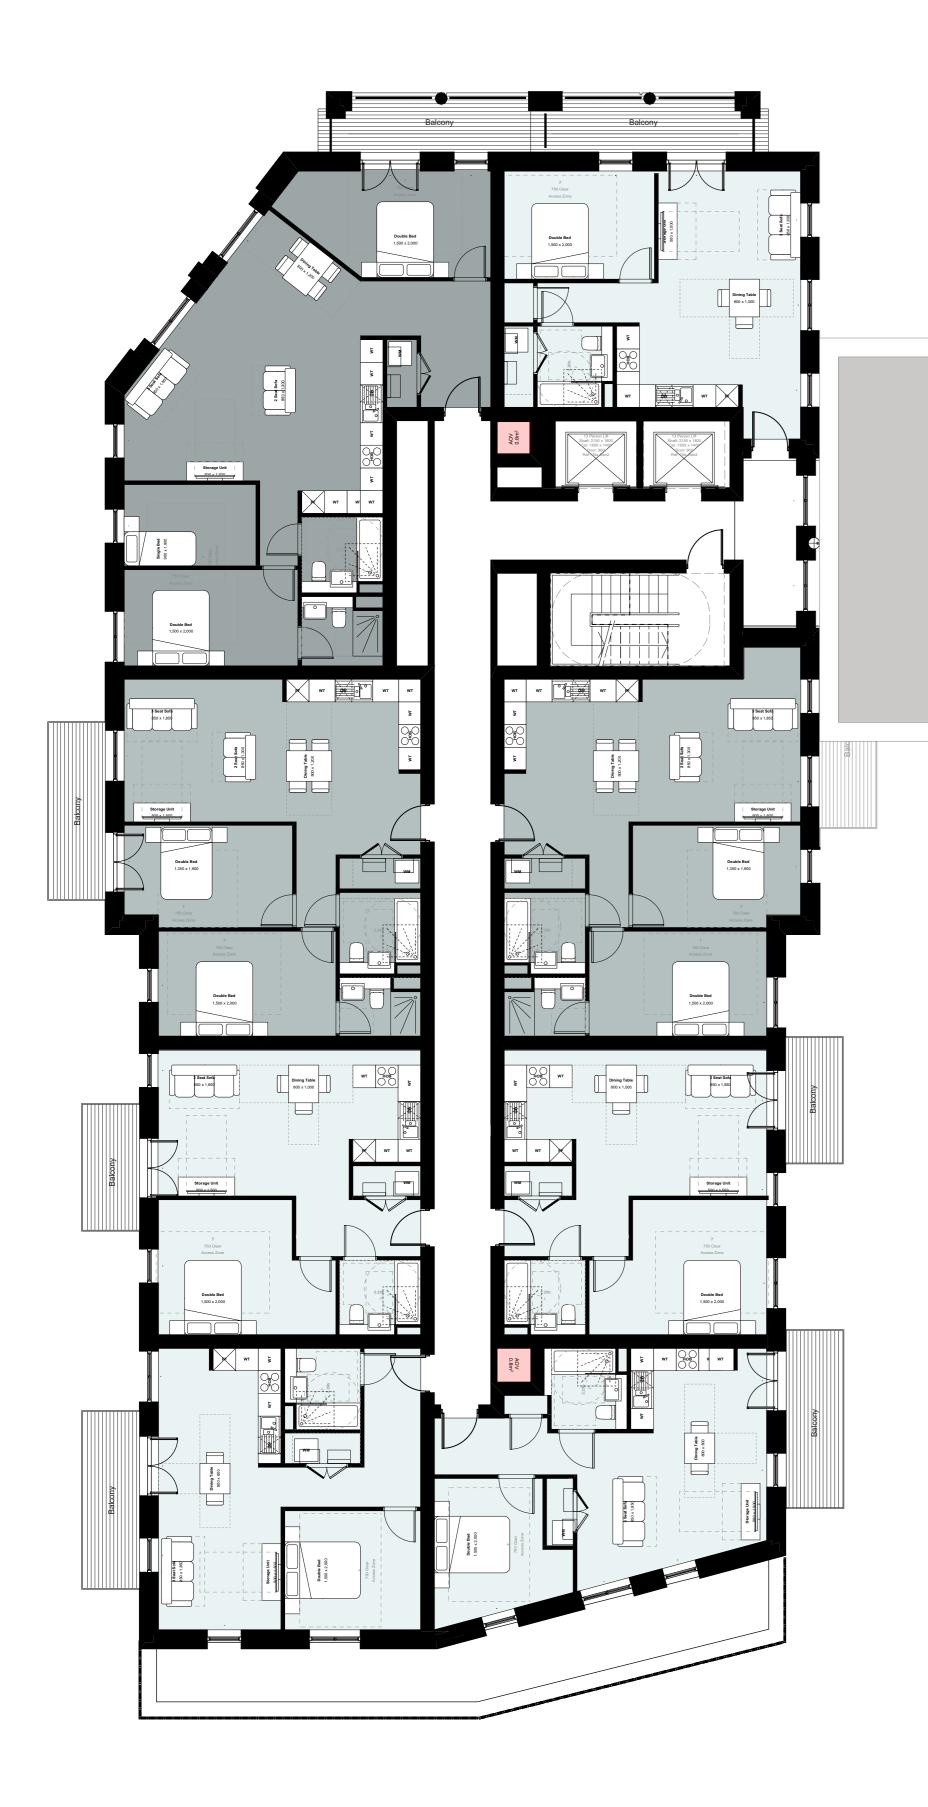

# A3004 Manor Road Richmond Drawing title

Block D Plans Proposed Fifth Floor Scale @ A1 size Date Feb '19 1:500 Drawing N°

MNR-AA-BD1-05-DR-A-2505

Status & Revision **R7** 

Assael

Assael Architecture Limited 123 Upper Richmond Road London SW15 2TL