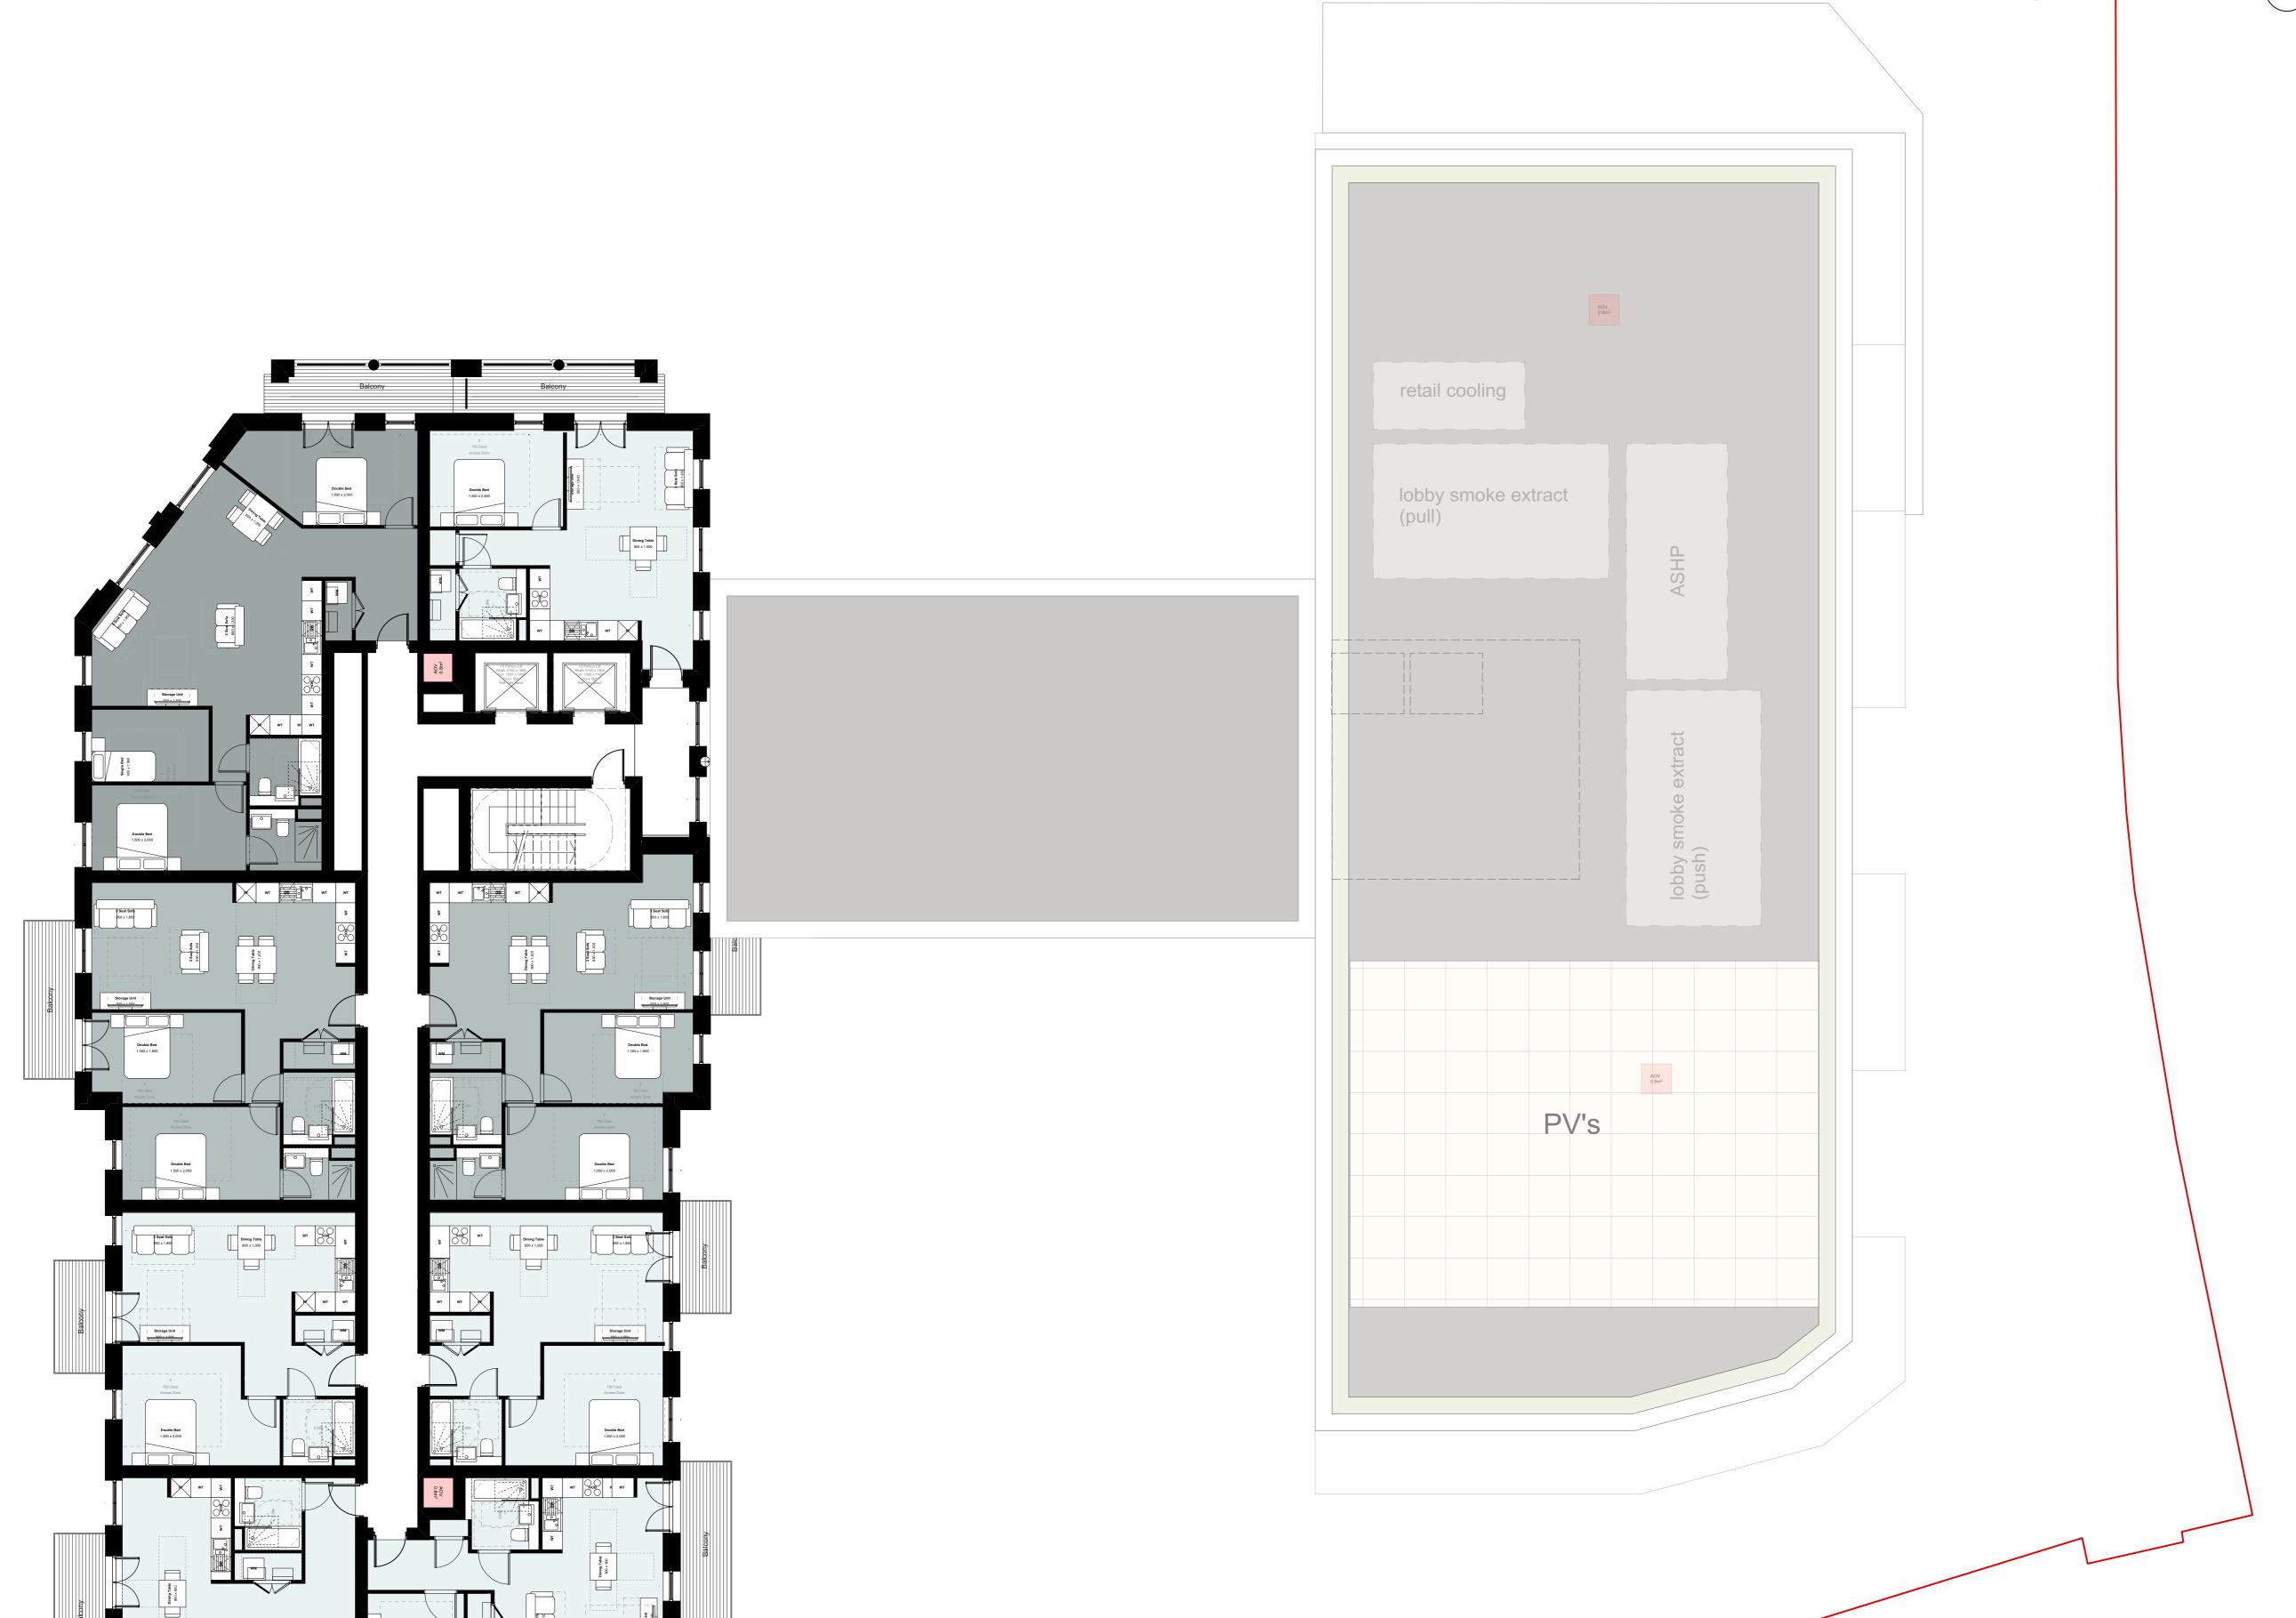

## **Manor Road Richmond**

Drawing title

**Block D Plans Proposed** Sixth Floor

Scale @ A1 size

Feb '19 1:500

Drawing N°

## MNR-AA-BD1-06-DR-A-2506

Status & Revision

R7