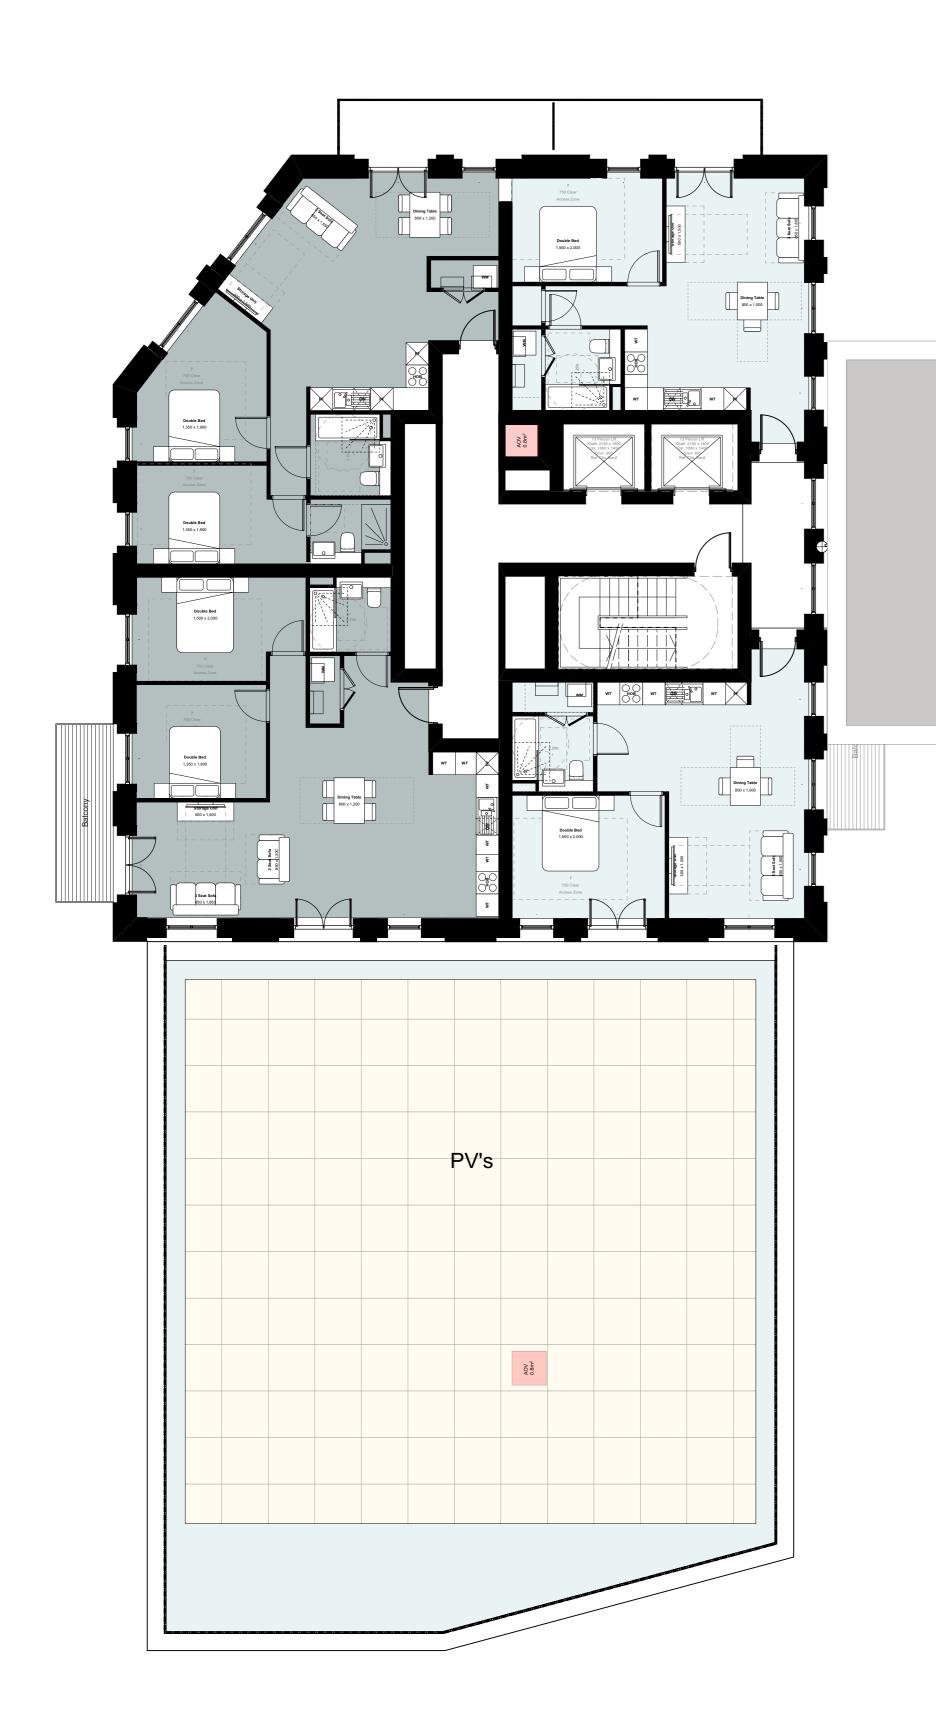

# A3004 Manor Road Richmond Drawing title

Block D Plans Proposed Seventh Floor Scale @ A1 size Date Feb '19 1:500 Drawing N°

MNR-AA-BD1-07-DR-A-2507

Status & Revision **R7** 

Assael

Assael Architecture Limited 123 Upper Richmond Road London SW15 2TL