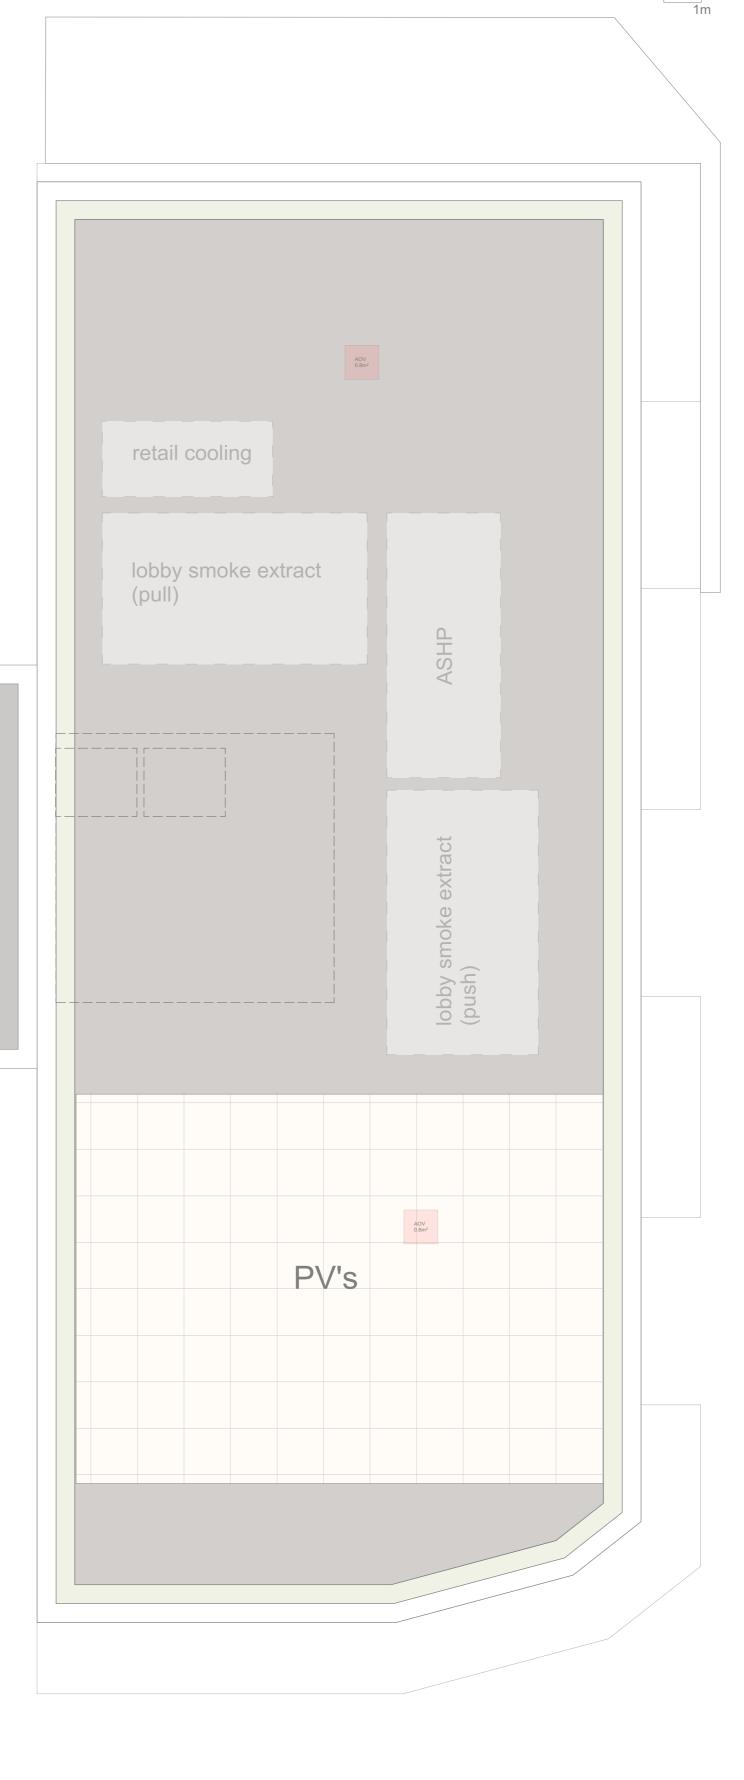

# A3004 Manor Road Richmond Drawing title

Block D Plans Proposed Seventh Floor Scale @ A1 size Date Feb '19 1:500 Drawing N°

MNR-AA-BD1-07-DR-A-2507

Status & Revision **R7** 

Assael

Assael Architecture Limited 123 Upper Richmond Road London SW15 2TL