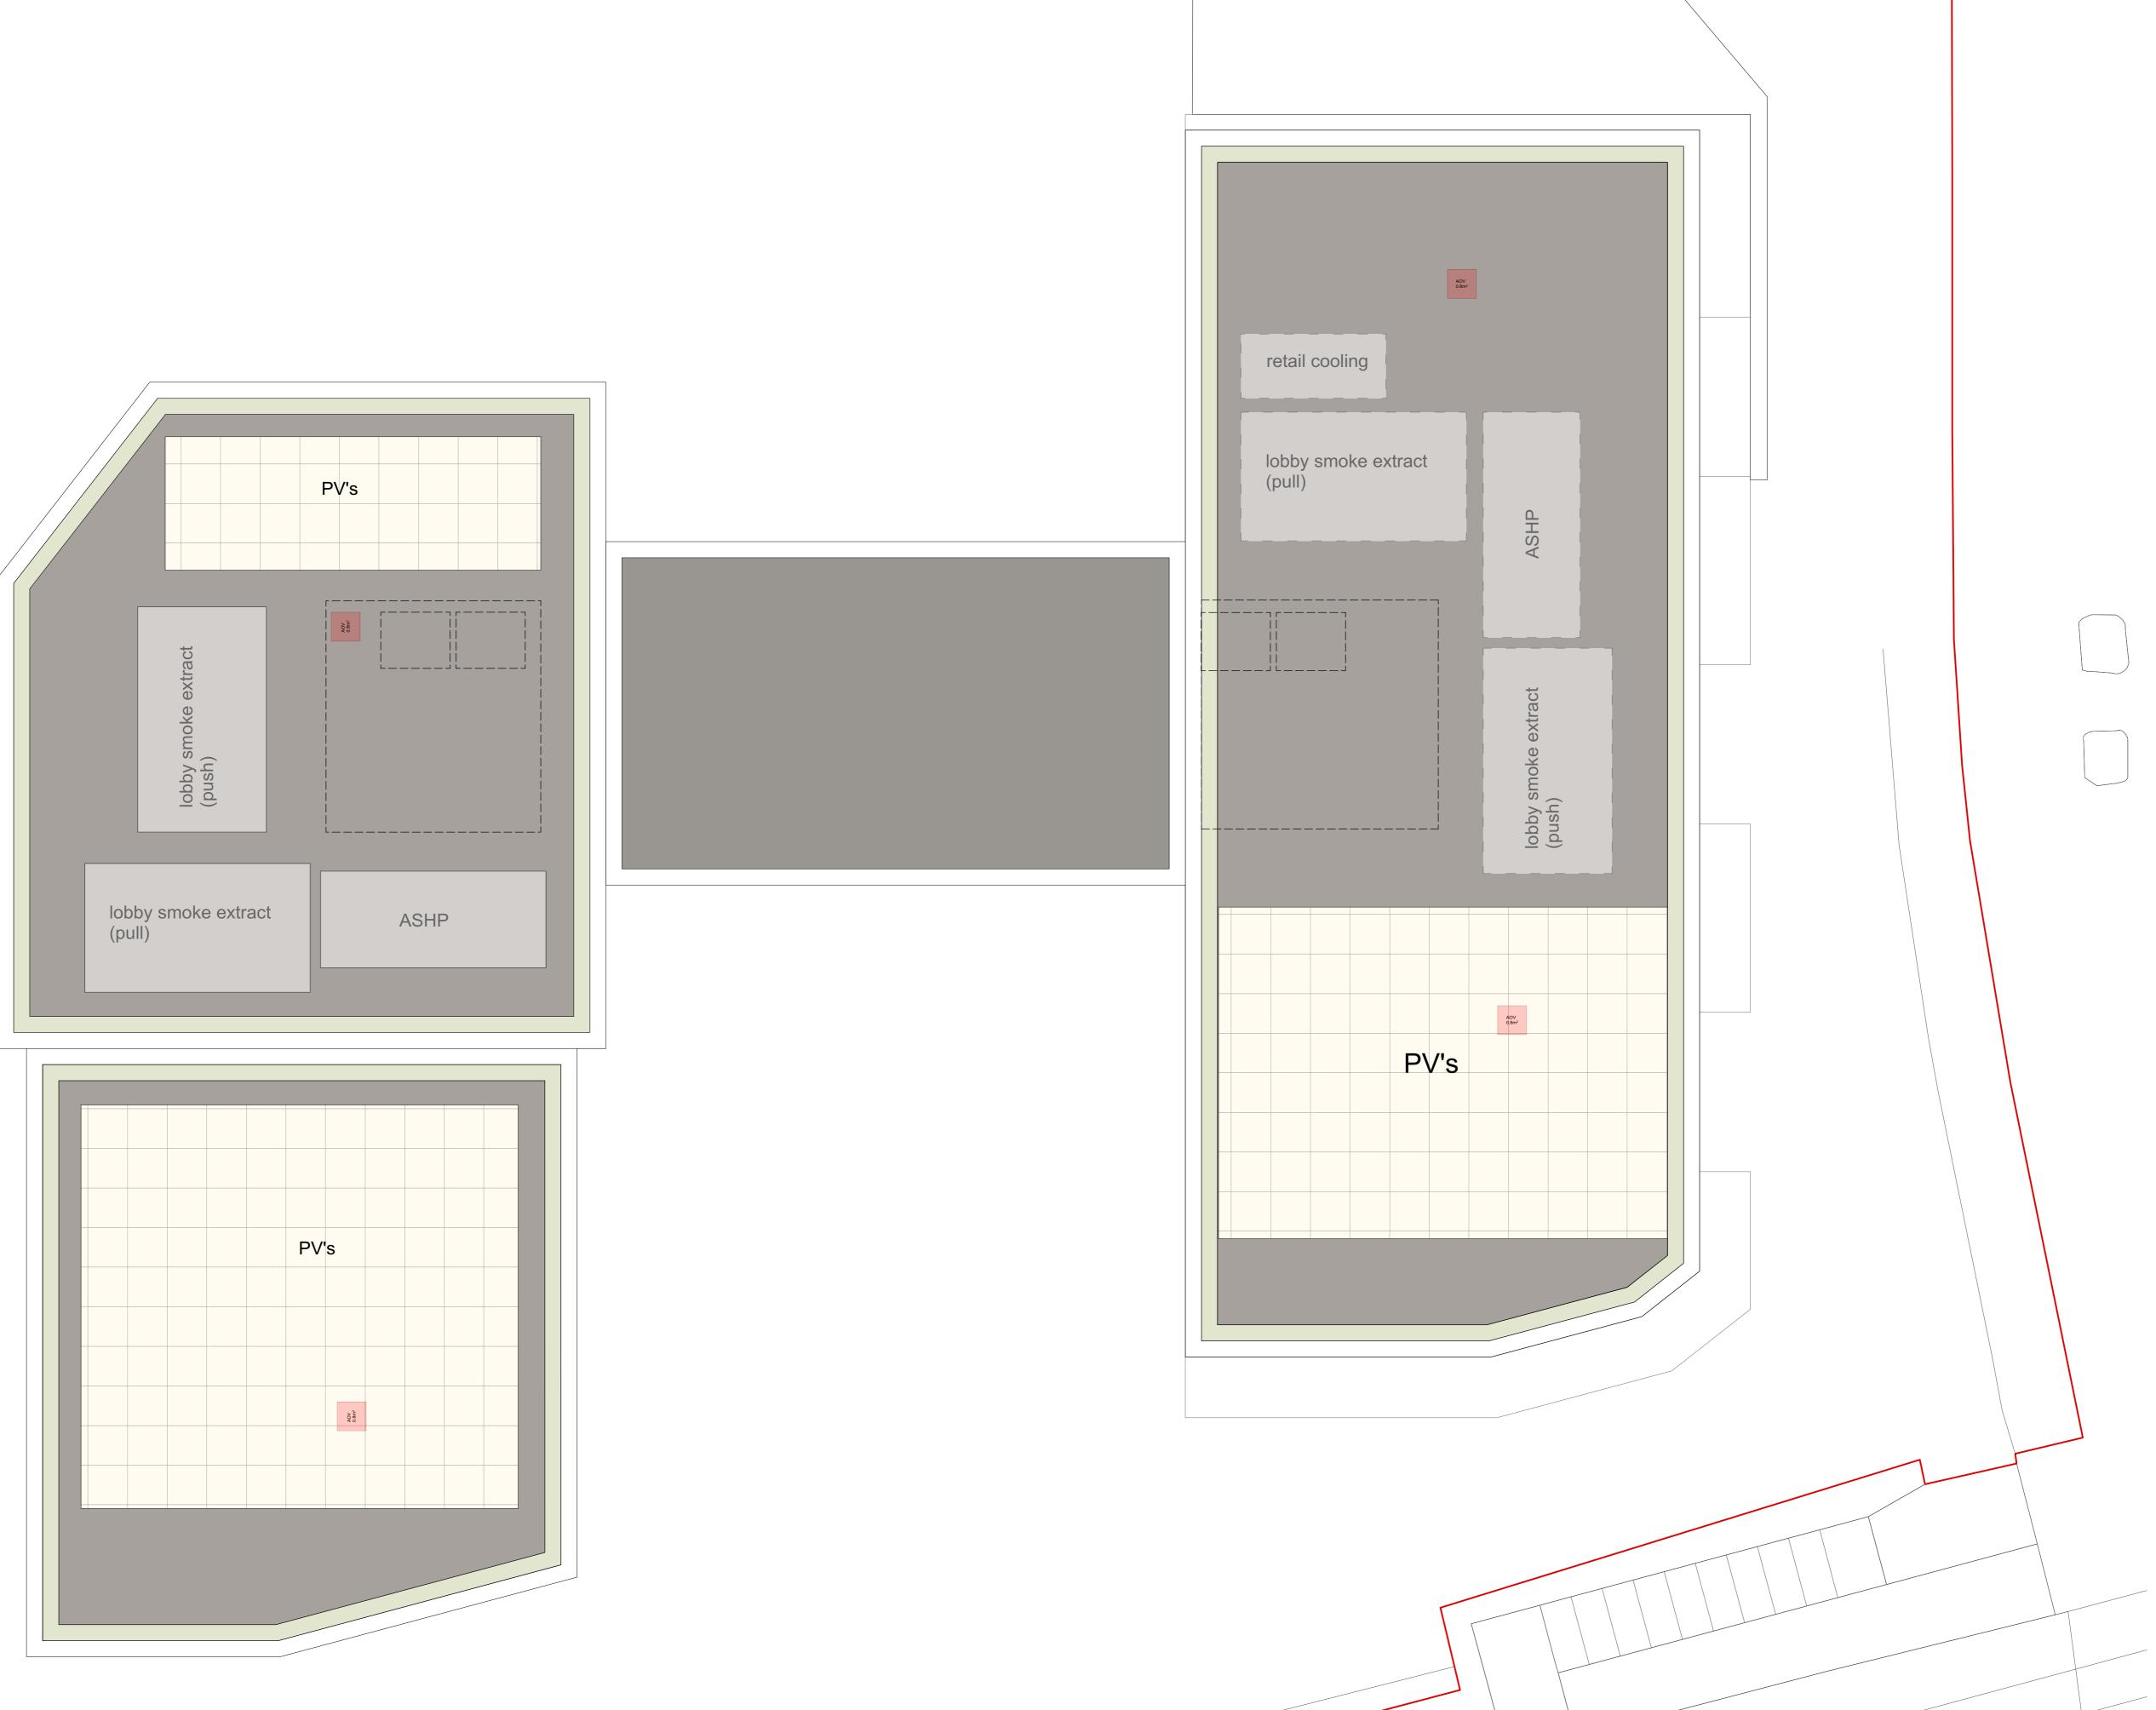

### **Manor Road Richmond**

Drawing title

Block D Plans Proposed Eighth Floor

Scale @ A1 size Date

1:500 Feb '19

Drawing N°