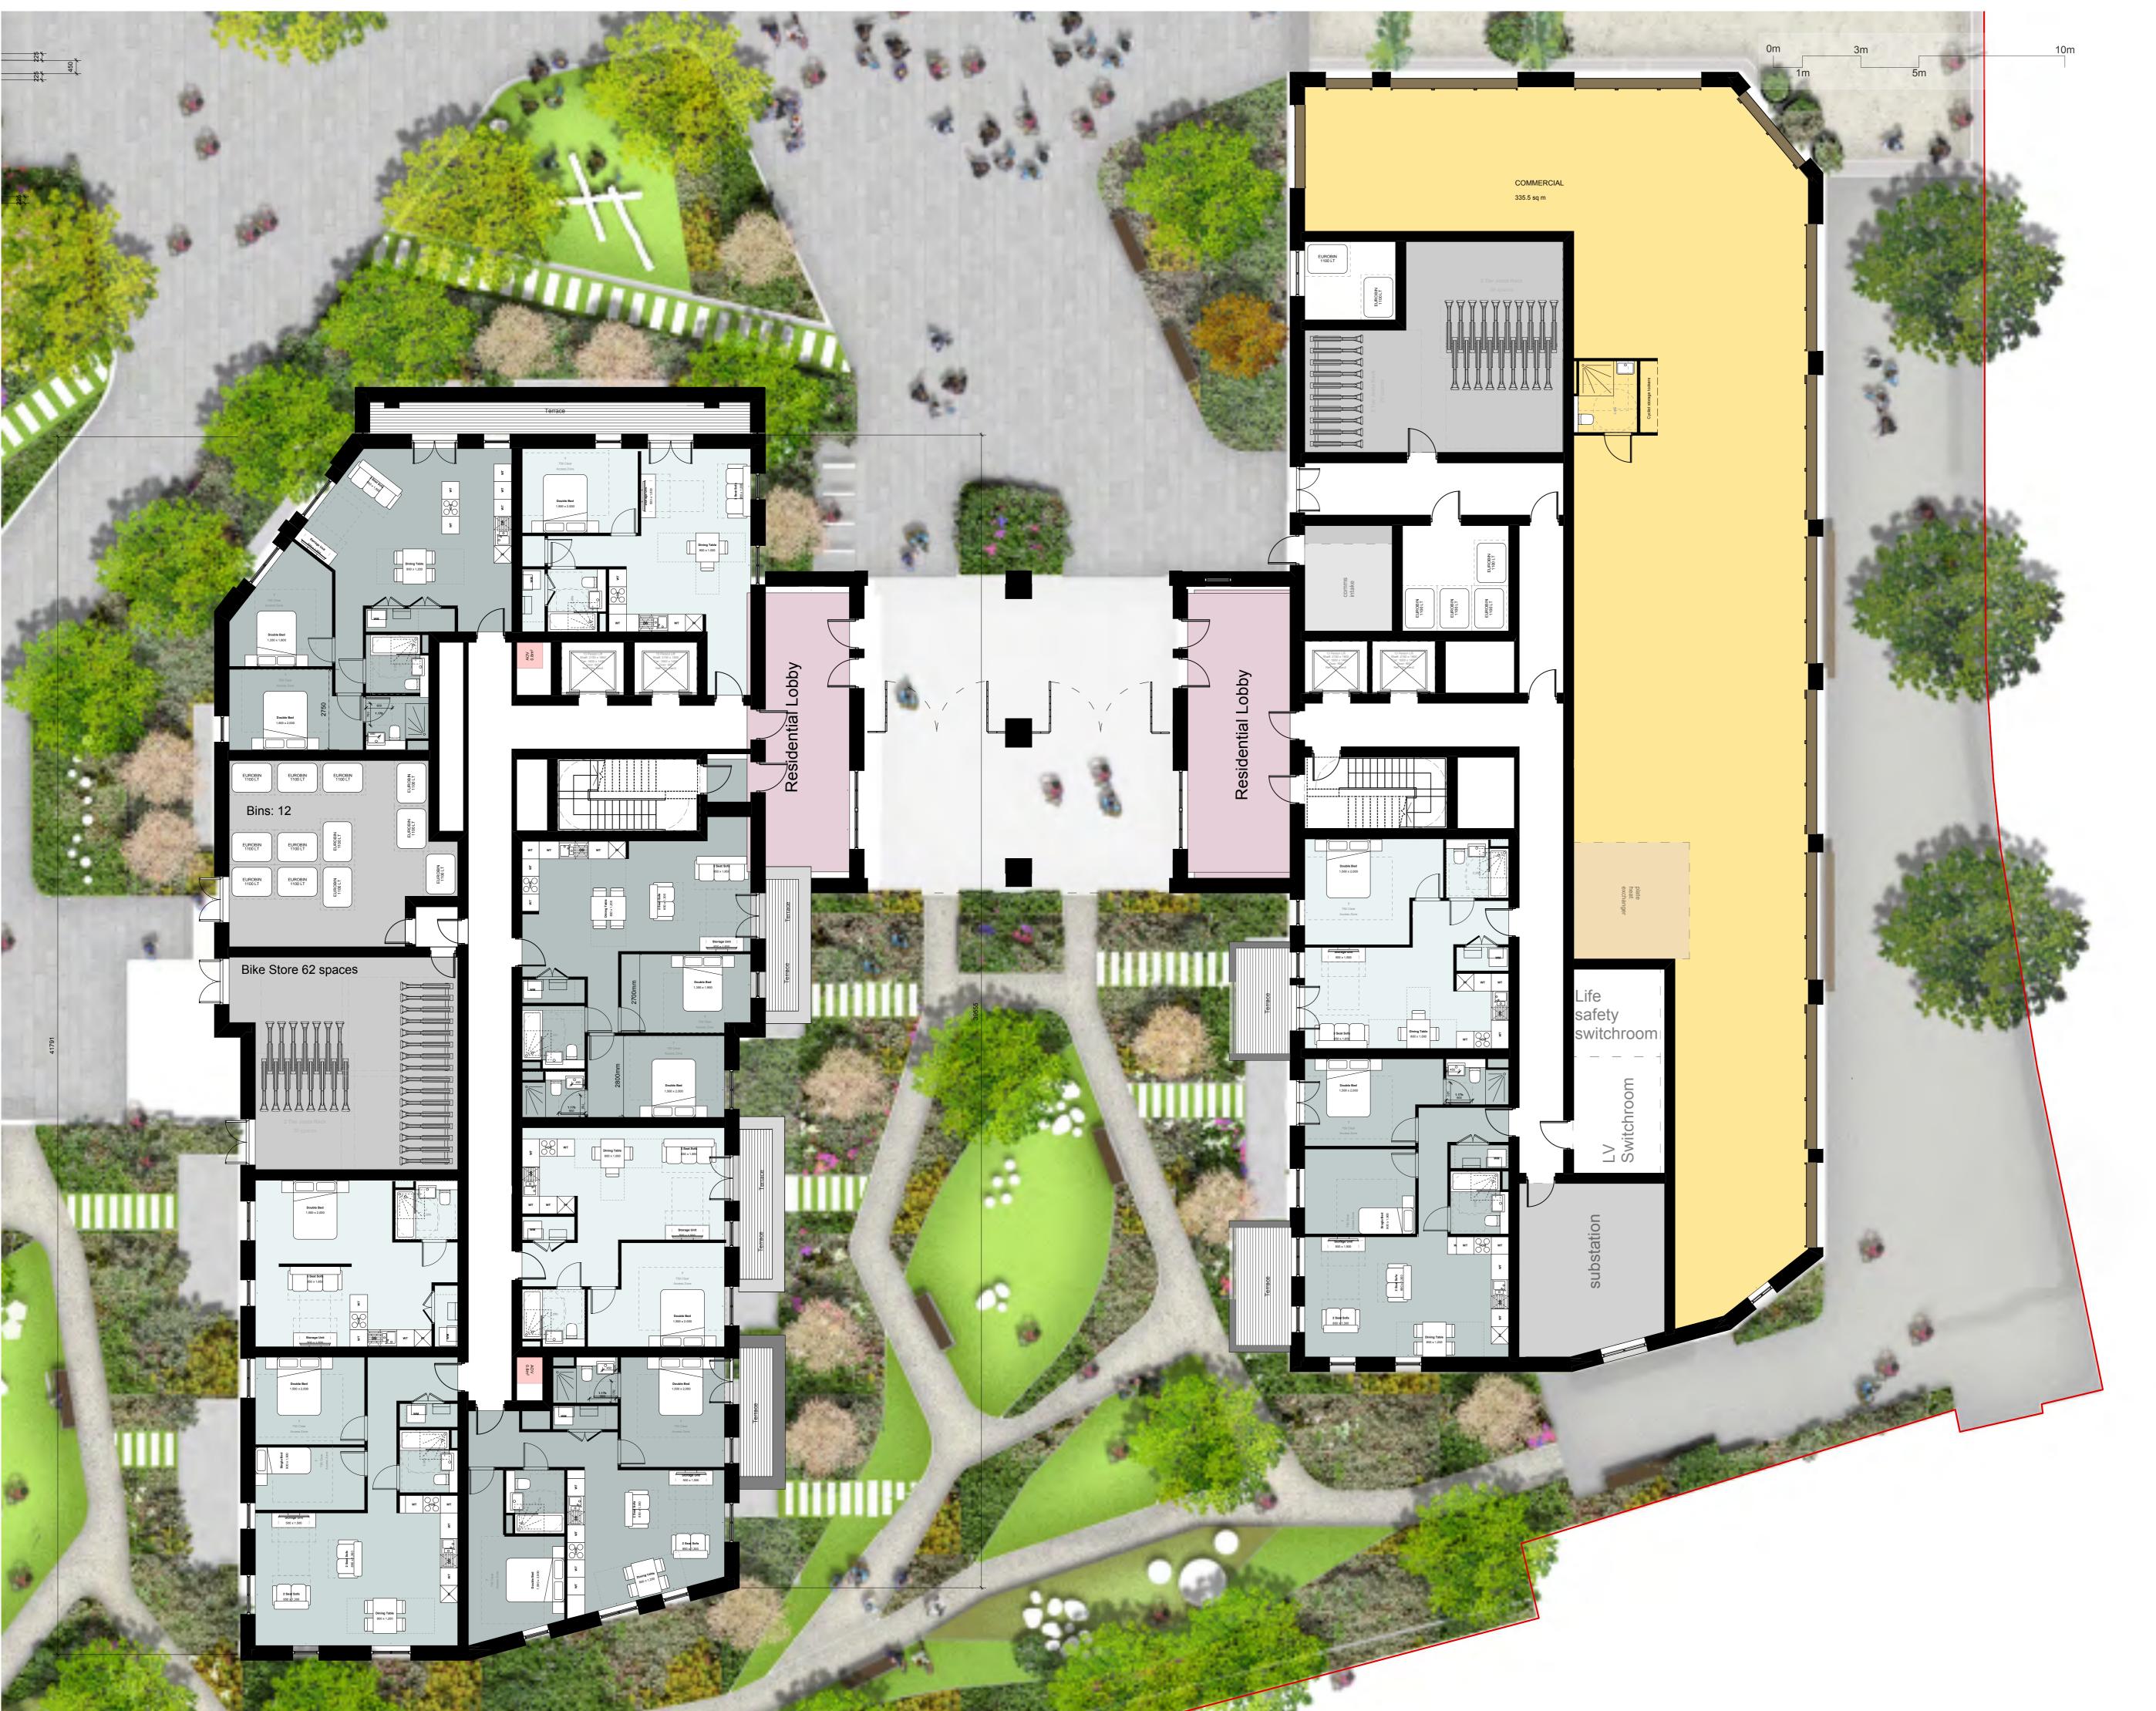

# A3004

**Manor Road Richmond** Drawing title

**Block D Plans Proposed** 

**Ground Floor** 

Scale @ A1 size

April '19 1:500

Drawing N°

R8

# MNR-AA-BD1-GF-DR-A-2500

Status & Revision