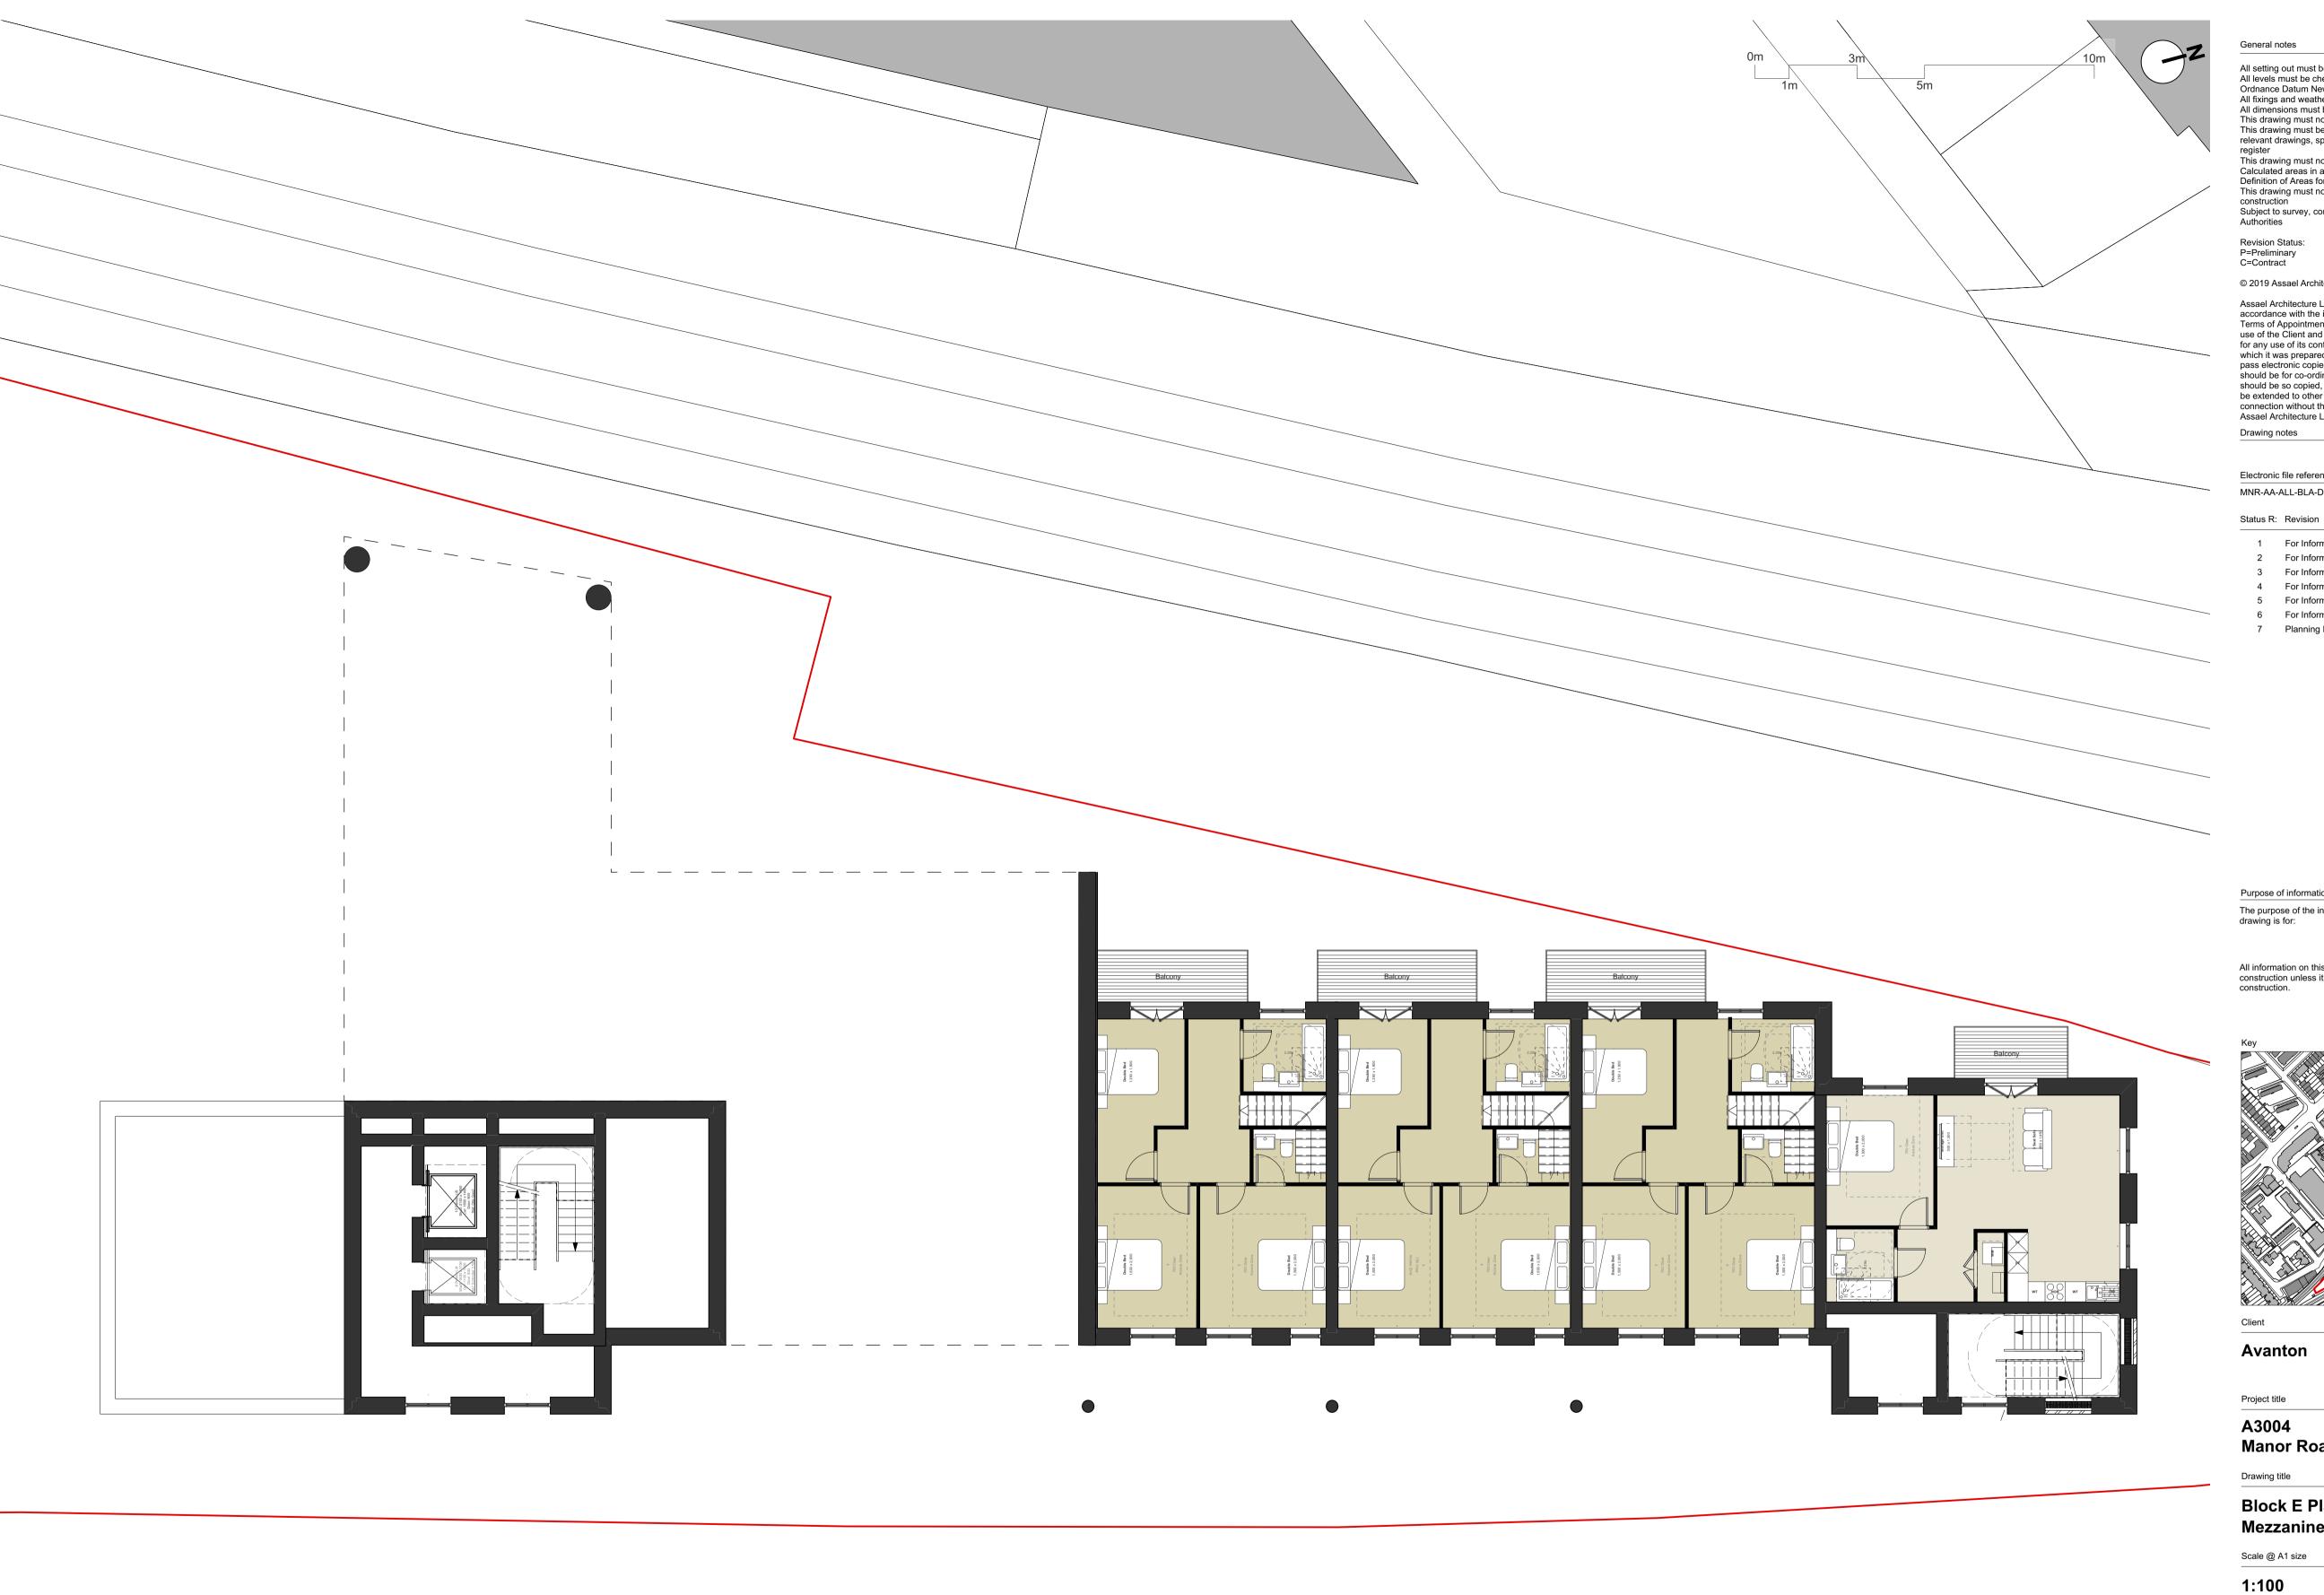

Construction

**Avanton** 

**Manor Road Richmond** 

Drawing title

**Block E Plans Proposed** Mezzanine Floor

Scale @ A1 size

Drawing N°

MNR-AA-BE1-01-DR-A-2601