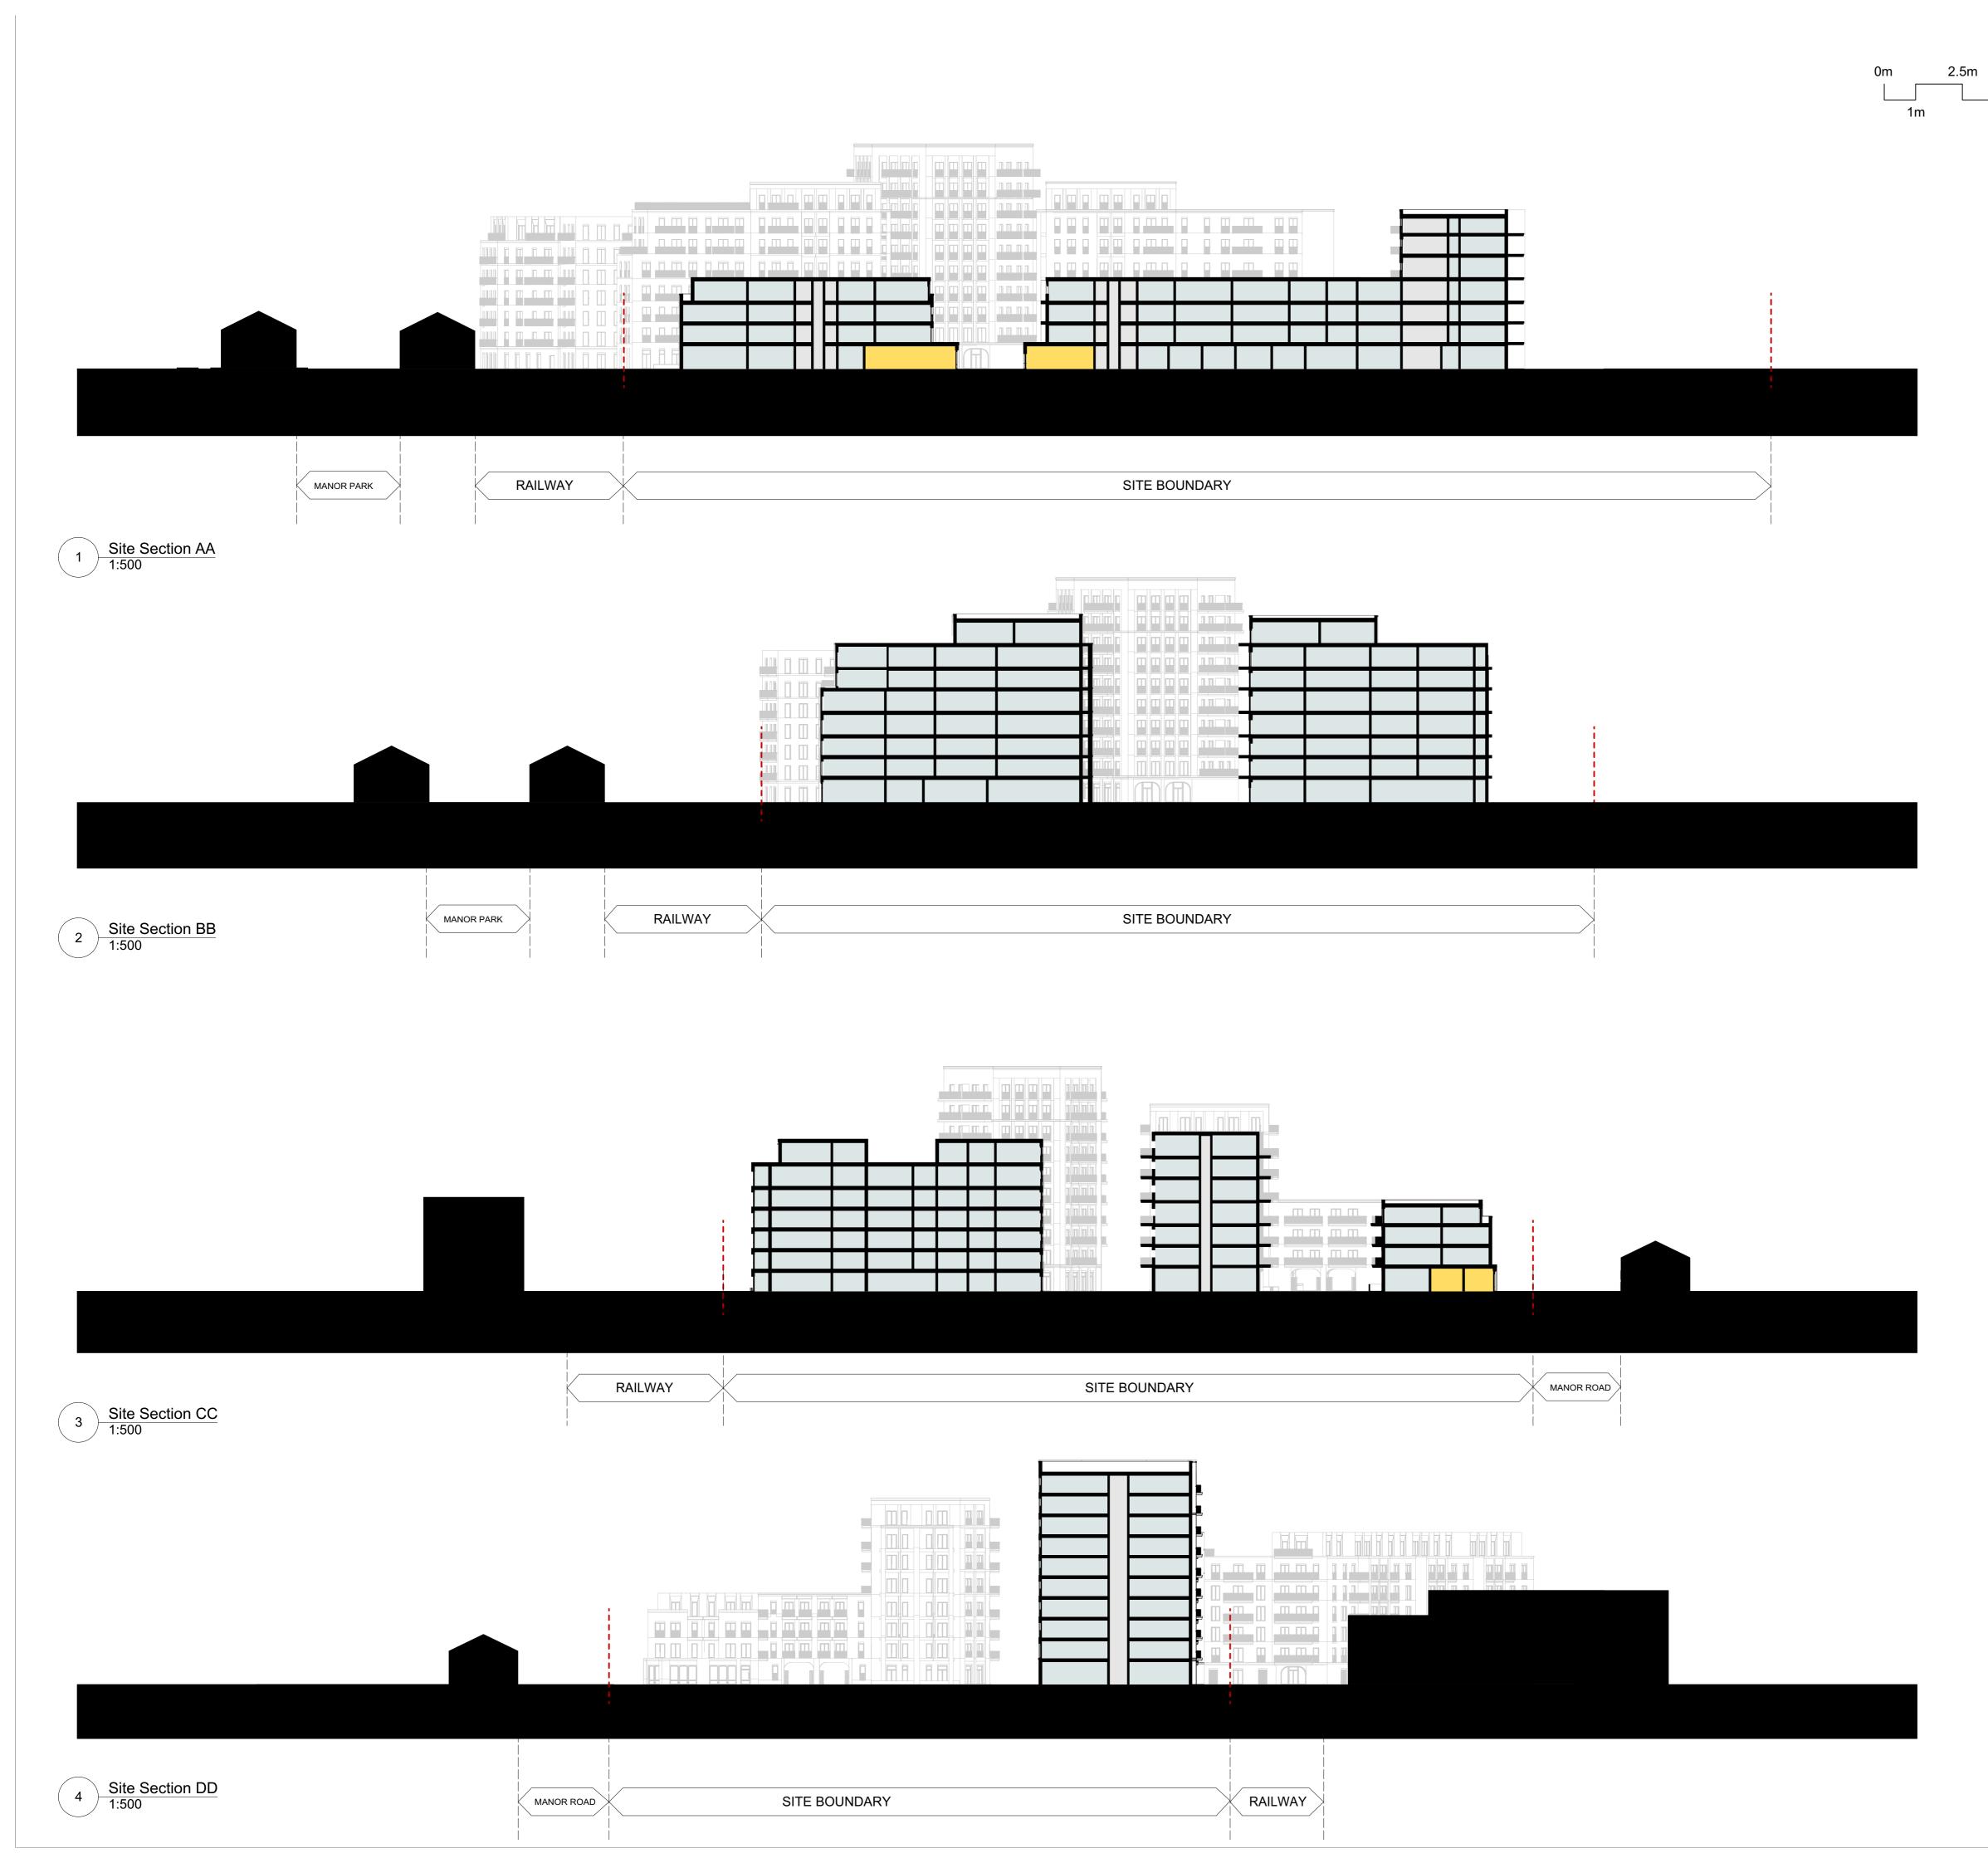

## Site Sections AA, BB, CC and DD

| 1:500      | Feb '19 |
|------------|---------|
| Drawing N° |         |