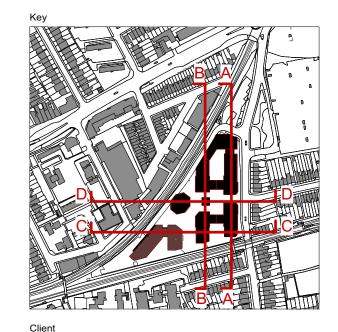

## Site Sections AA, BB, CC and DD

| 1:500      | Feb '19 |
|------------|---------|
| Drawing N° |         |