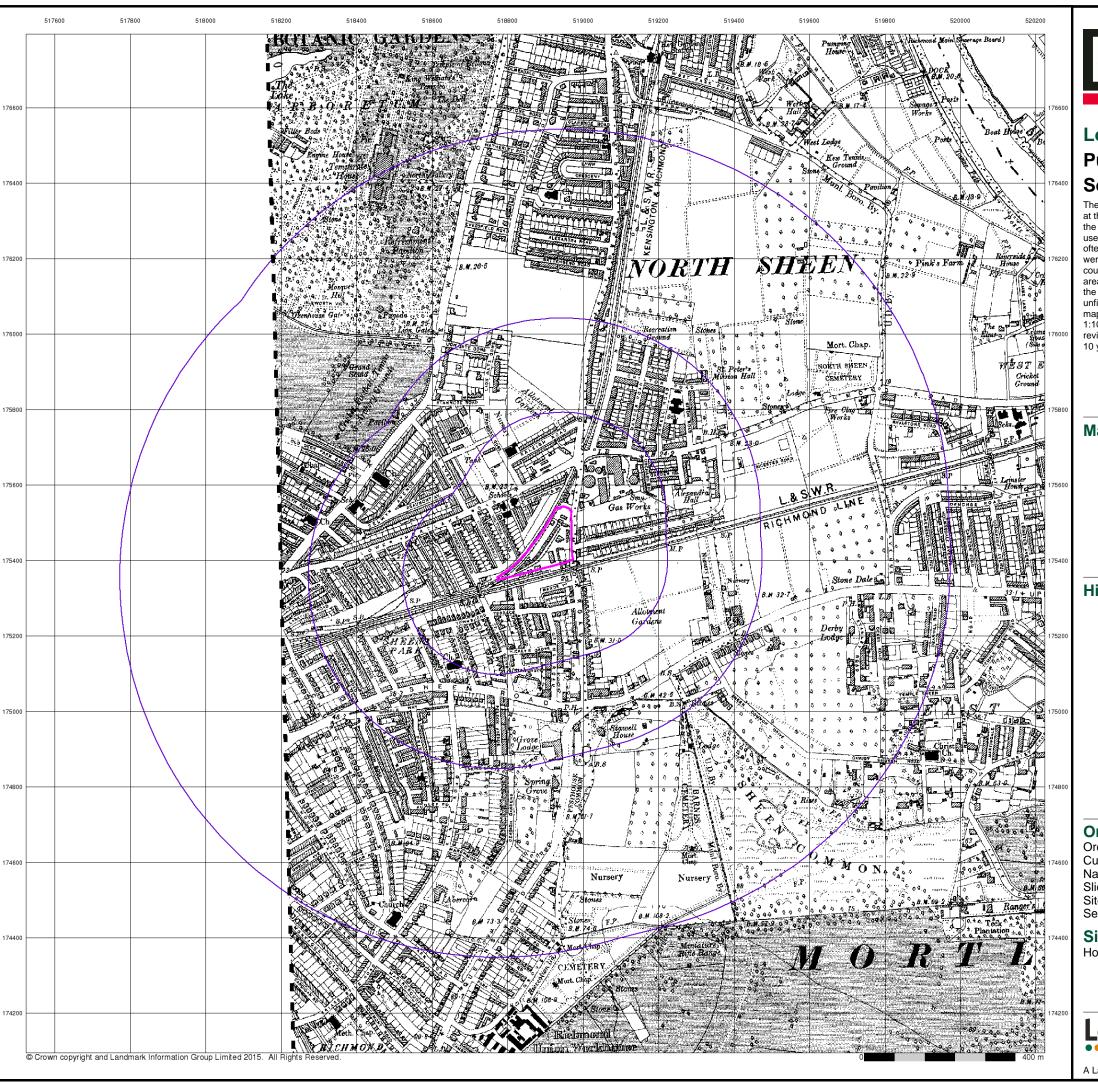

## **Historical Map - Slice A**

#### **Order Details**

Order Number: 142584674\_1\_1 Customer Ref: Homebase, Richmond National Grid Reference: 518890, 175430

Slice:

Important

Building

Site Area (Ha): 1.58 Search Buffer (m): 1000

#### **Site Details**

Homebase Ltd, 84, Manor Road, RICHMOND, TW9 1YB

0844 844 9952 www.envirocheck.co.uk

A Landmark Information Group Service v50.0 12-Oct-2017 Page 1 of 29