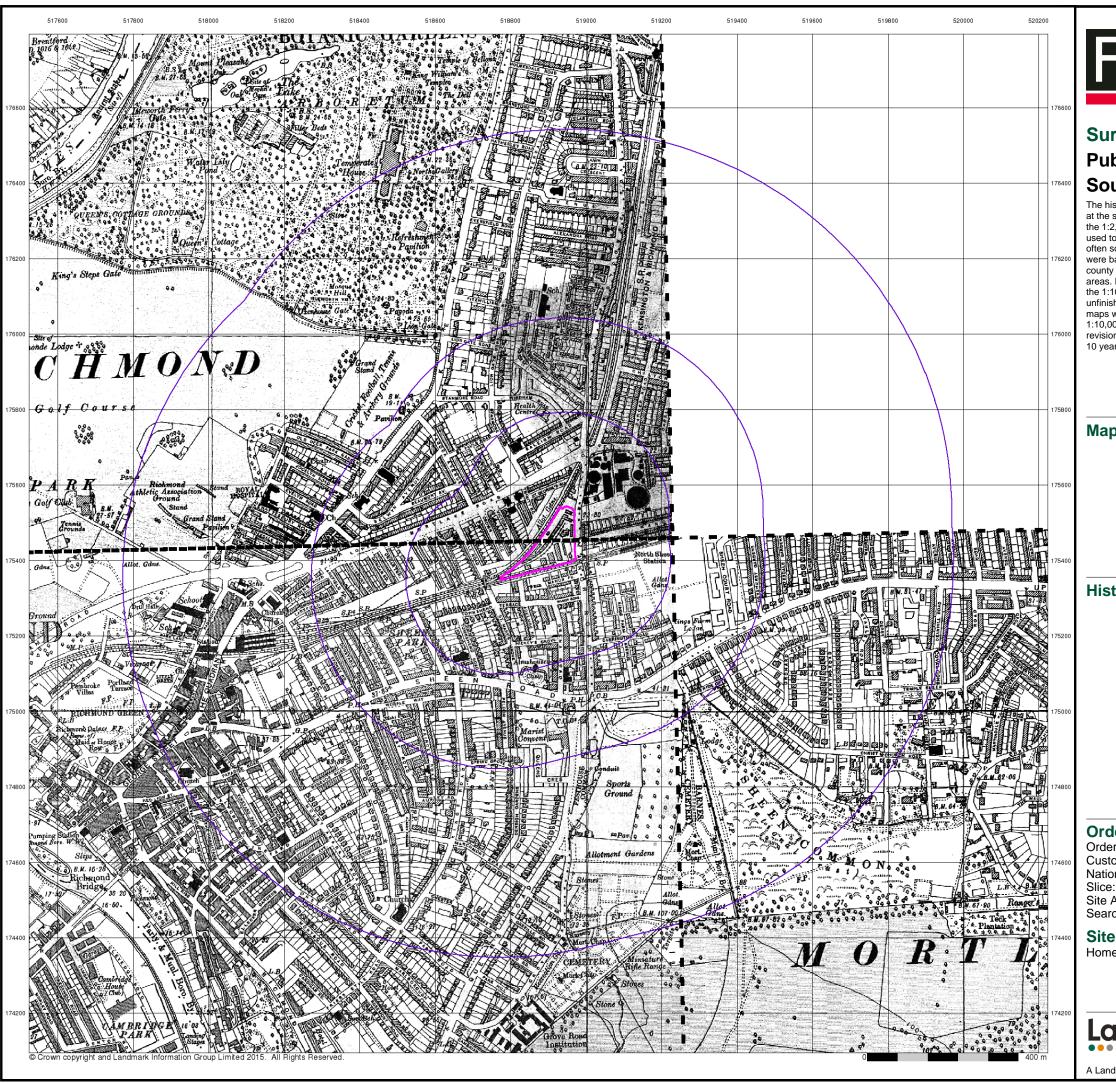

## **Historical Map - Slice A**

#### **Order Details**

Order Number: 142584674\_1\_1 Customer Ref: Homebase, Richmond National Grid Reference: 518890, 175430

Slice:

Important

Building

Site Area (Ha): 1.58 Search Buffer (m): 1000