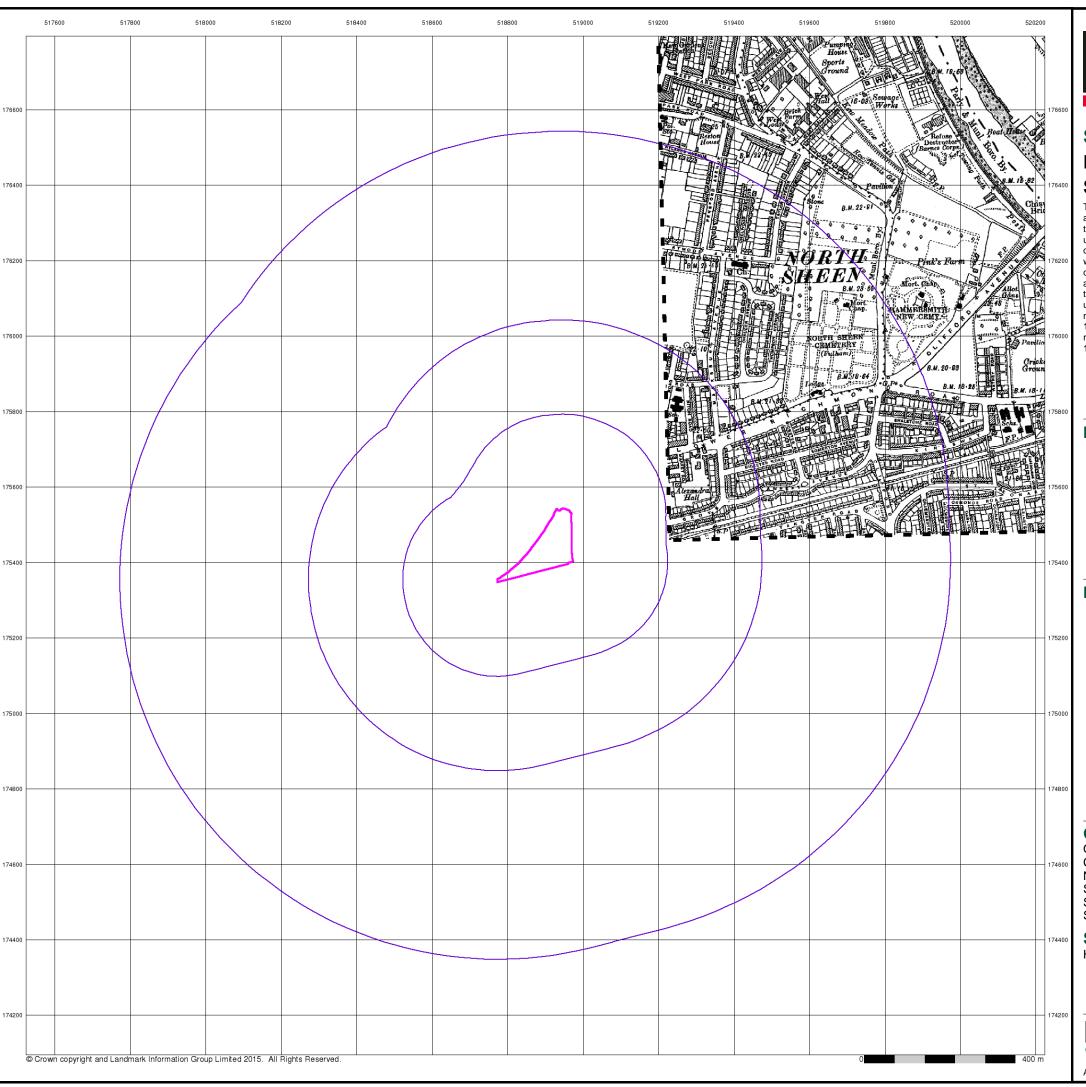

## **Historical Map - Slice A**

#### **Order Details**

Order Number: 142584674\_1\_1 Customer Ref: Homebase, Richmond National Grid Reference: 518890, 175430

Slice:

Important

Building

Site Area (Ha): 1.58 Search Buffer (m): 1000