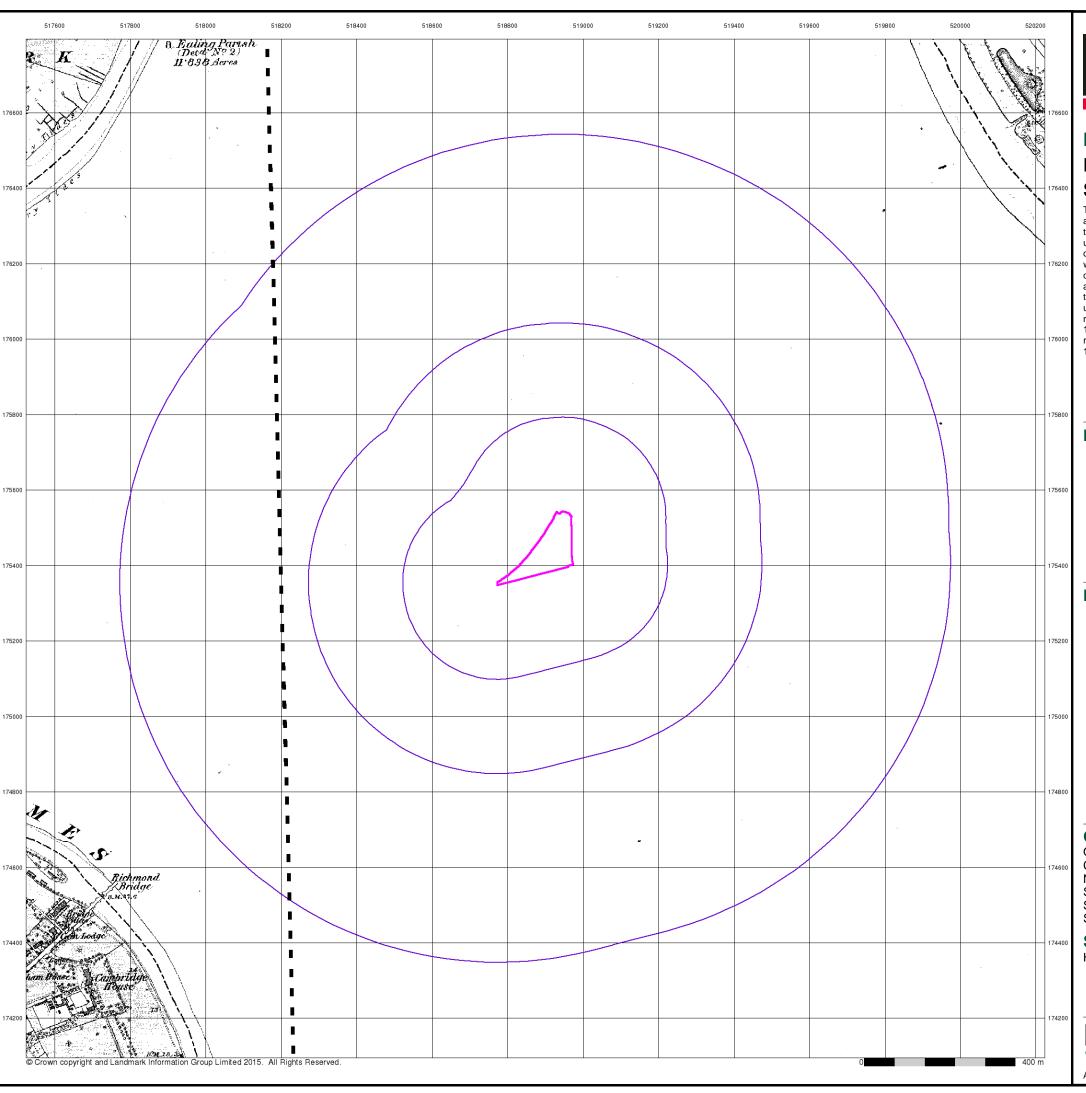

## **Historical Map - Slice A**

#### **Order Details**

Order Number: 142584674\_1\_1 Customer Ref: Homebase, Richmond National Grid Reference: 518890, 175430

Slice:

Important

Building

Site Area (Ha): 1.58 Search Buffer (m): 1000