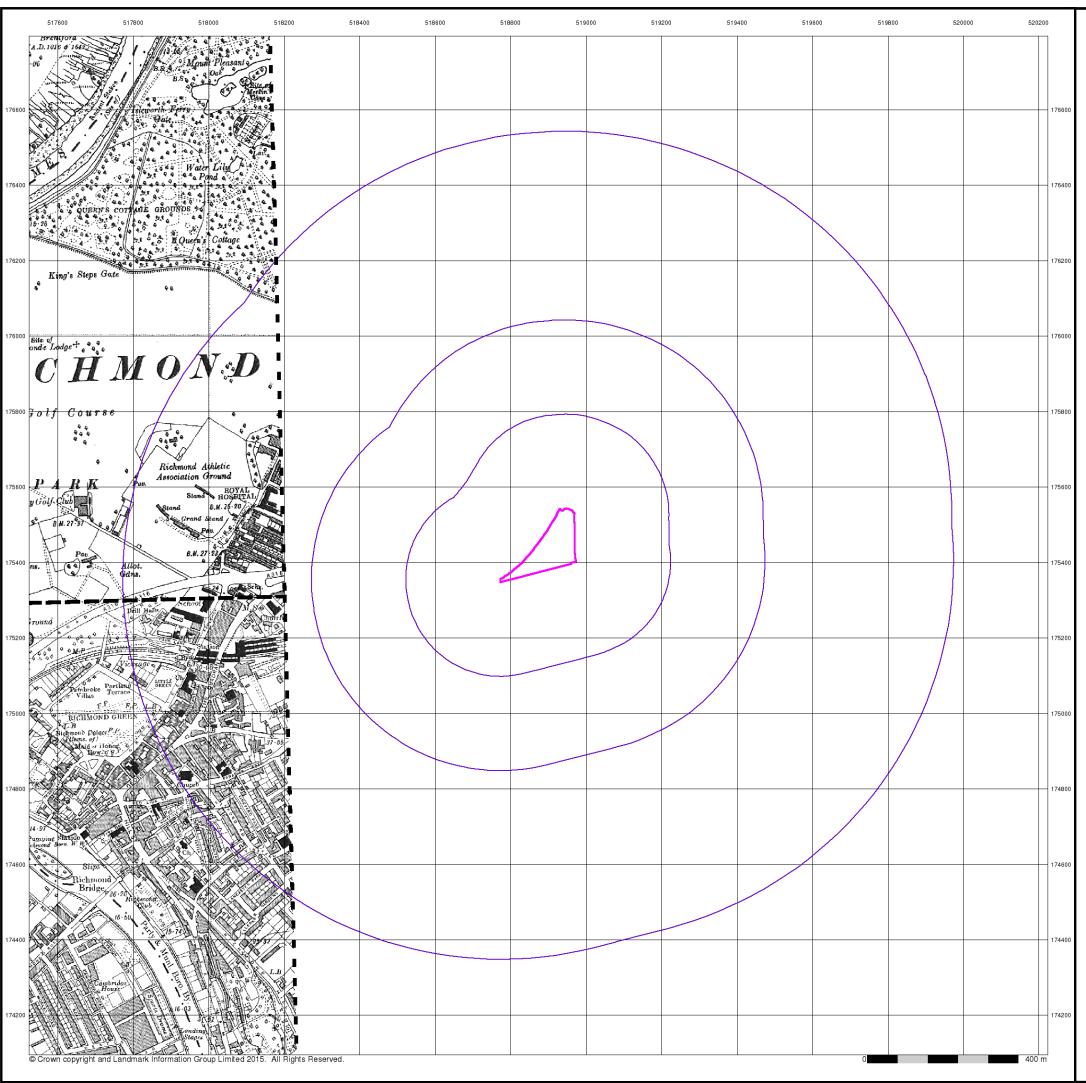

## **Historical Map - Slice A**

#### **Order Details**

Order Number: 142584674\_1\_1 Customer Ref: Homebase, Richmond National Grid Reference: 518890, 175430

Slice:

Important

Building

Site Area (Ha): 1.58 Search Buffer (m): 1000