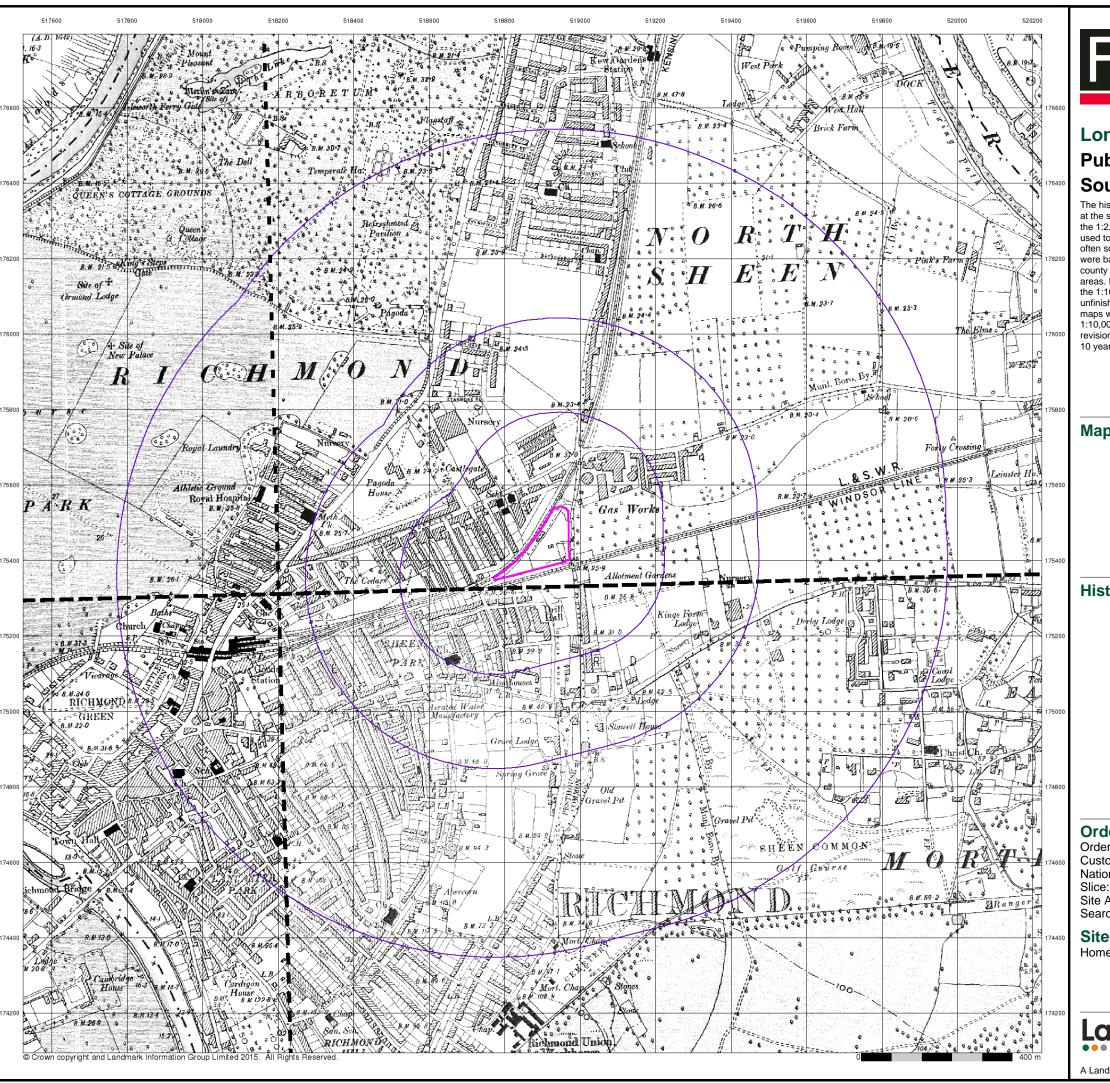

# FAIRHURST

### **Historical Mapping & Photography included:**

| Mapping Type                  | Scale    | Date        | Pg |
|-------------------------------|----------|-------------|----|
| Middlesex                     | 1:10,560 | 1869 - 1873 | 3  |
| Surrey                        | 1:10,560 | 1871 - 1874 | 4  |
| London                        | 1:10,560 | 1896        | 5  |
| Surrey                        | 1:10,560 | 1898 - 1899 | 6  |
| Middlesex                     | 1:10,560 | 1920        | 7  |
| Surrey                        | 1:10,560 | 1920        | 8  |
| London                        | 1:10,560 | 1920        | 9  |
| Surrey                        | 1:10,560 | 1933        | 10 |
| Surrey                        | 1:10,560 | 1933        | 11 |
| Middlesex                     | 1:10,560 | 1935        | 12 |
| Surrey                        | 1:10,560 | 1938        | 13 |
| Middlesex                     | 1:10,560 | 1938        | 14 |
| Surrey                        | 1:10,560 | 1938        | 15 |
| London                        | 1:10,560 | 1938        | 16 |
| Ordnance Survey Plan          | 1:10,000 | 1940 - 1950 | 17 |
| Ordnance Survey Plan          | 1:10,000 | 1940 - 1958 | 18 |
| Historical Aerial Photography | 1:10,560 | 1948        | 19 |
| Historical Aerial Photography | 1:10,560 | 1948        | 20 |
| Ordnance Survey Plan          | 1:10,000 | 1962 - 1966 | 21 |
| Ordnance Survey Plan          | 1:10,000 | 1966 - 1967 | 22 |
| Ordnance Survey Plan          | 1:10,000 | 1975 - 1976 | 23 |
| London                        | 1:25,000 | 1985        | 24 |
| Ordnance Survey Plan          | 1:10,000 | 1988        | 25 |
| Ordnance Survey Plan          | 1:10,000 | 1992        | 26 |
| 10K Raster Mapping            | 1:10,000 | 1999        | 27 |
| 10K Raster Mapping            | 1:10,000 | 2006        | 28 |
| VectorMap Local               | 1:10,000 | 2017        | 29 |