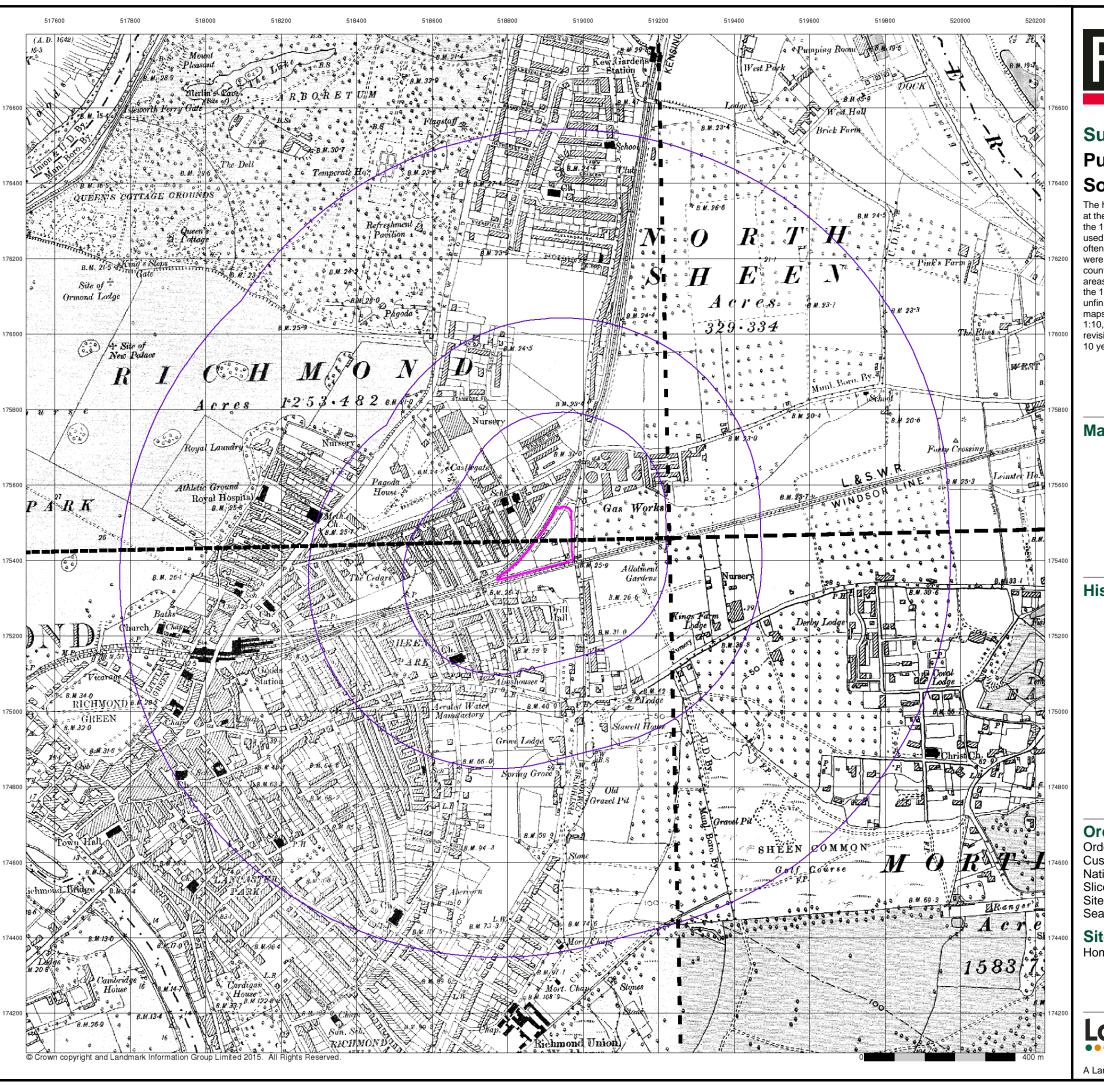

## **Historical Map - Slice A**

#### **Order Details**

Order Number: 142584674\_1\_1 Customer Ref: Homebase, Richmond National Grid Reference: 518890, 175430

Slice:

Important

Building

Site Area (Ha): 1.58 Search Buffer (m): 1000

#### **Site Details**

Homebase Ltd, 84, Manor Road, RICHMOND, TW9 1YB

0844 844 9952 www.envirocheck.co.uk

A Landmark Information Group Service v50.0 12-Oct-2017 Page 1 of 29