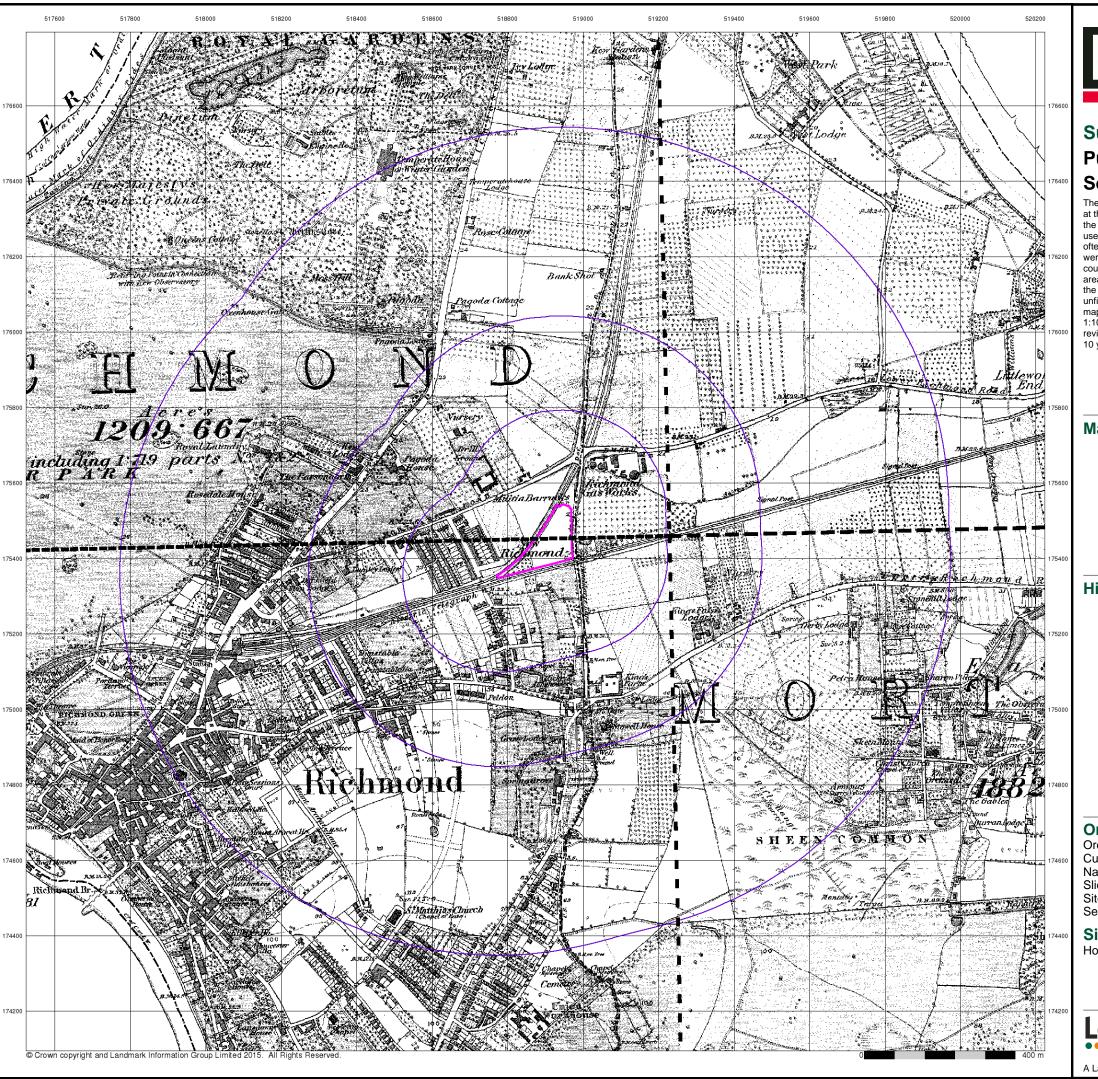

## **Historical Map - Slice A**

#### **Order Details**

Order Number: 142584674\_1\_1 Customer Ref: Homebase, Richmond National Grid Reference: 518890, 175430

Slice:

Important

Building

Site Area (Ha): 1.58 Search Buffer (m): 1000

#### **Site Details**

Homebase Ltd, 84, Manor Road, RICHMOND, TW9 1YB

0844 844 9952 www.envirocheck.co.uk

A Landmark Information Group Service v50.0 12-Oct-2017 Page 1 of 29