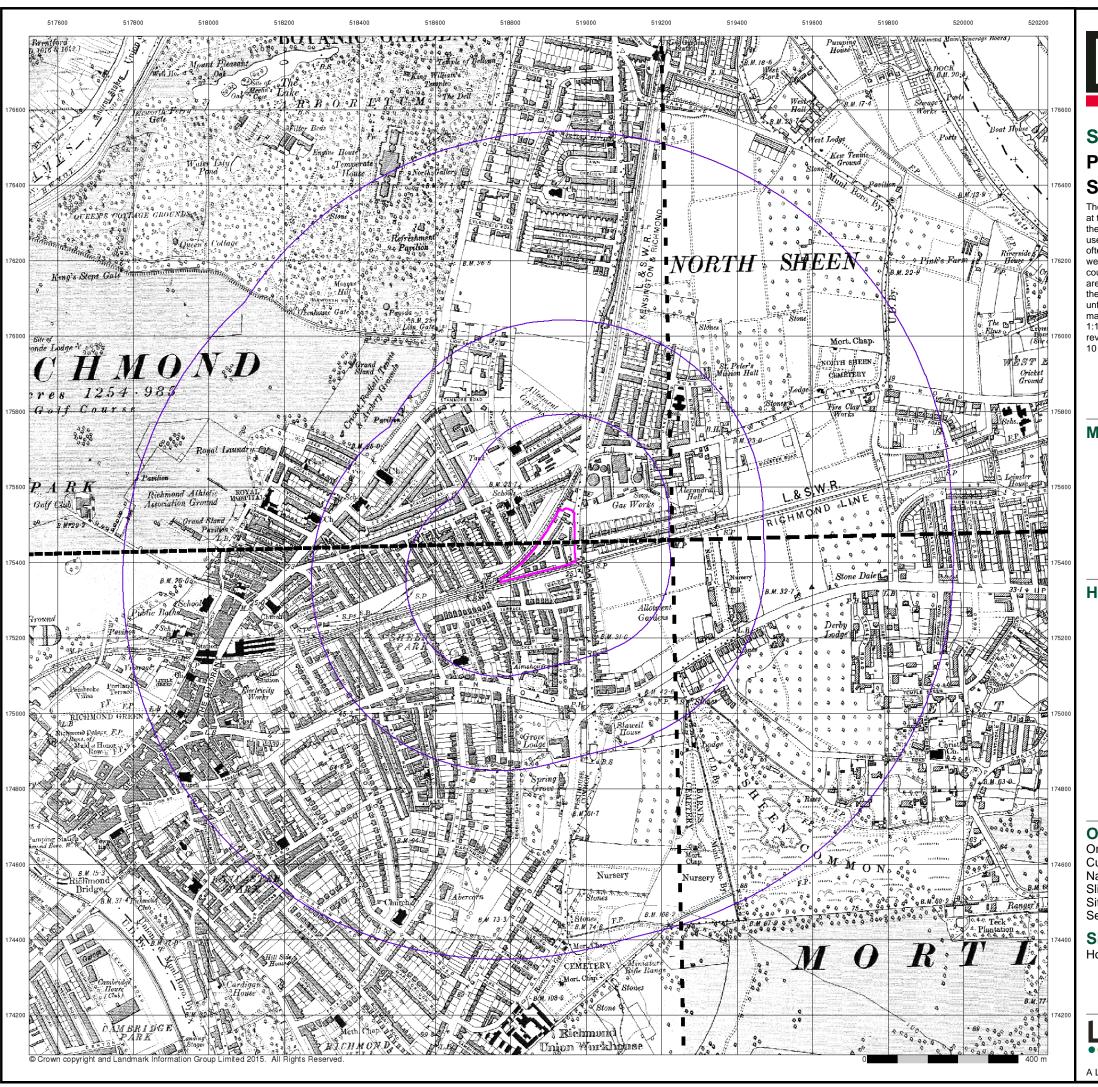

## **Historical Map - Slice A**

#### **Order Details**

Order Number: 142584674\_1\_1 Customer Ref: Homebase, Richmond National Grid Reference: 518890, 175430

Slice:

Important

Building

Site Area (Ha): 1.58 Search Buffer (m): 1000

#### **Site Details**

Homebase Ltd, 84, Manor Road, RICHMOND, TW9 1YB

0844 844 9952 www.envirocheck.co.uk

A Landmark Information Group Service v50.0 12-Oct-2017 Page 1 of 29