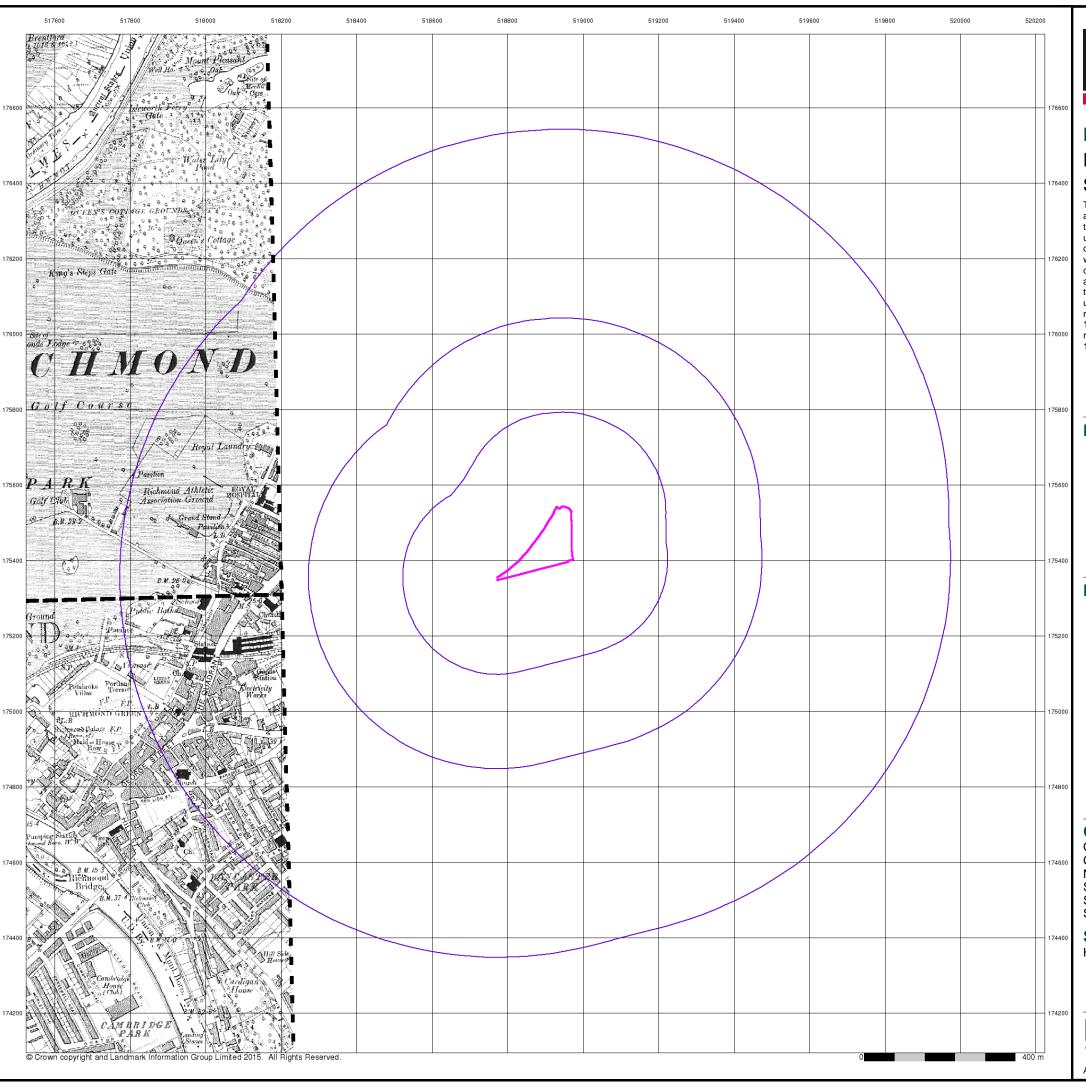

## **Historical Map - Slice A**

#### **Order Details**

Order Number: 142584674\_1\_1 Customer Ref: Homebase, Richmond National Grid Reference: 518890, 175430

Slice:

Important

Building

Site Area (Ha): 1.58 Search Buffer (m): 1000

#### **Site Details**

Homebase Ltd, 84, Manor Road, RICHMOND, TW9 1YB

0844 844 9952 www.envirocheck.co.uk

A Landmark Information Group Service v50.0 12-Oct-2017 Page 1 of 29