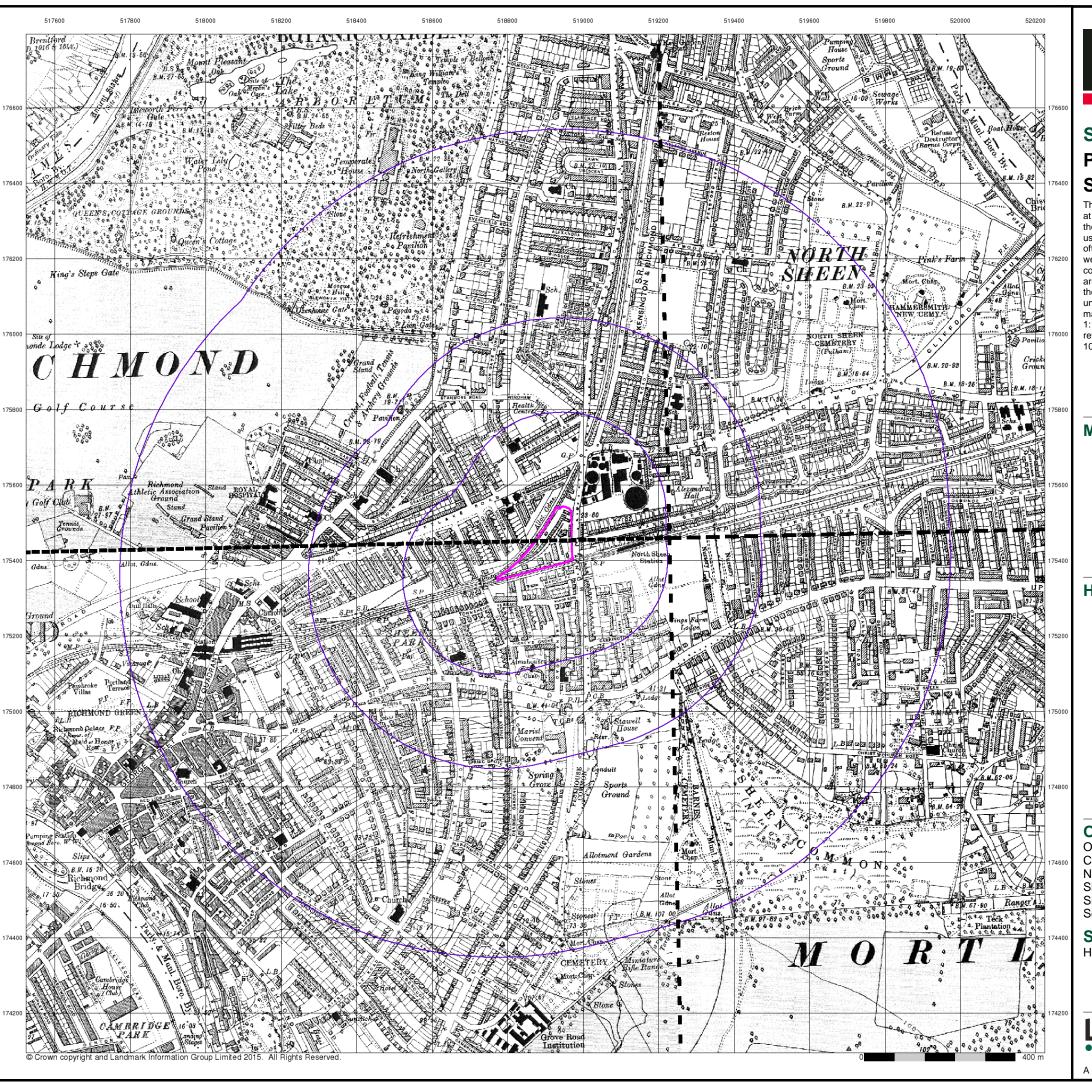

## **Historical Map - Slice A**

#### **Order Details**

Order Number: 142584674\_1\_1 Customer Ref: Homebase, Richmond National Grid Reference: 518890, 175430

Slice:

Important

Building

Site Area (Ha): 1.58 Search Buffer (m): 1000

#### **Site Details**

Homebase Ltd, 84, Manor Road, RICHMOND, TW9 1YB

0844 844 9952 www.envirocheck.co.uk

A Landmark Information Group Service v50.0 12-Oct-2017 Page 1 of 29