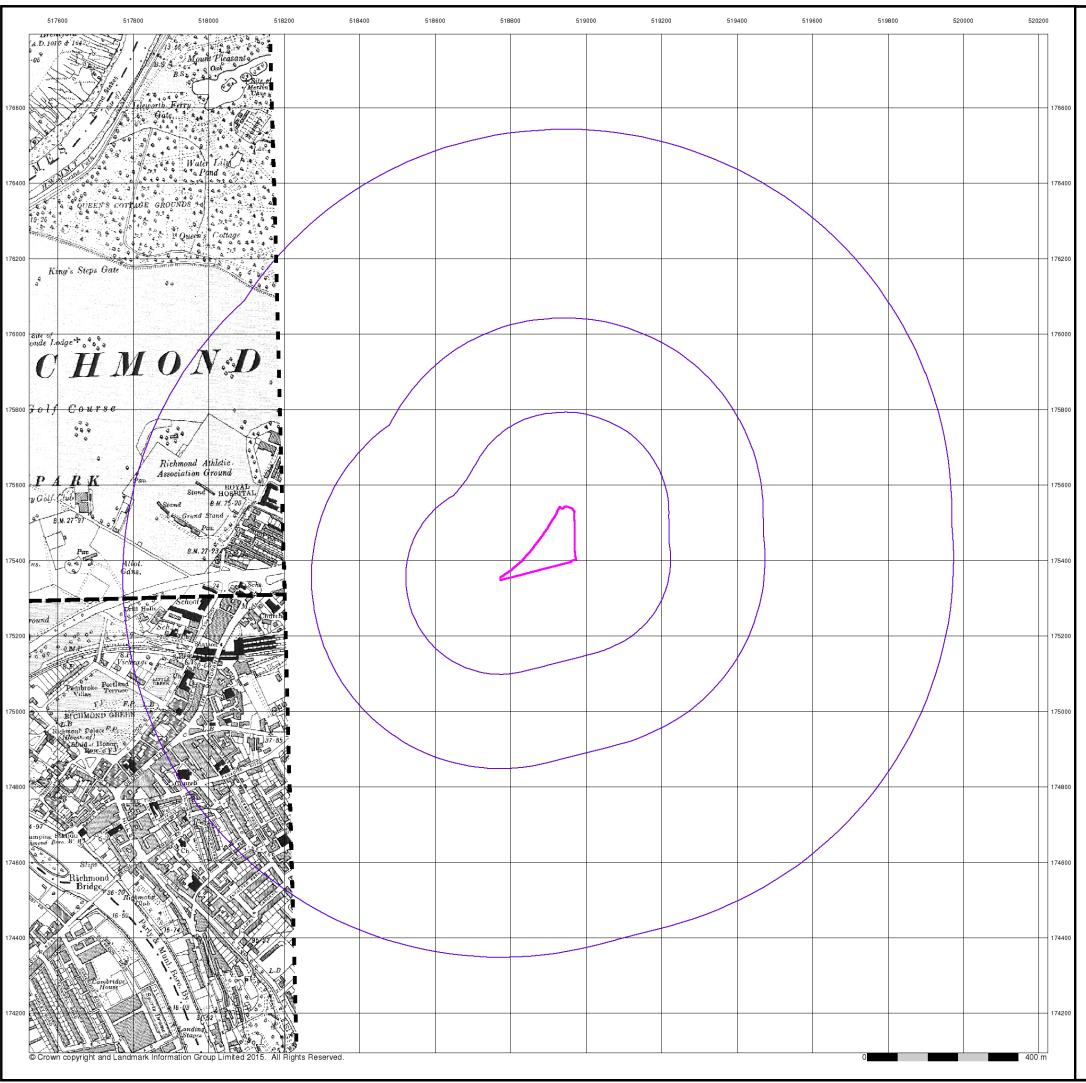

## **Historical Map - Slice A**

#### **Order Details**

Order Number: 142584674\_1\_1 Customer Ref: Homebase, Richmond National Grid Reference: 518890, 175430

Slice:

Important

Building

Site Area (Ha): 1.58 Search Buffer (m): 1000