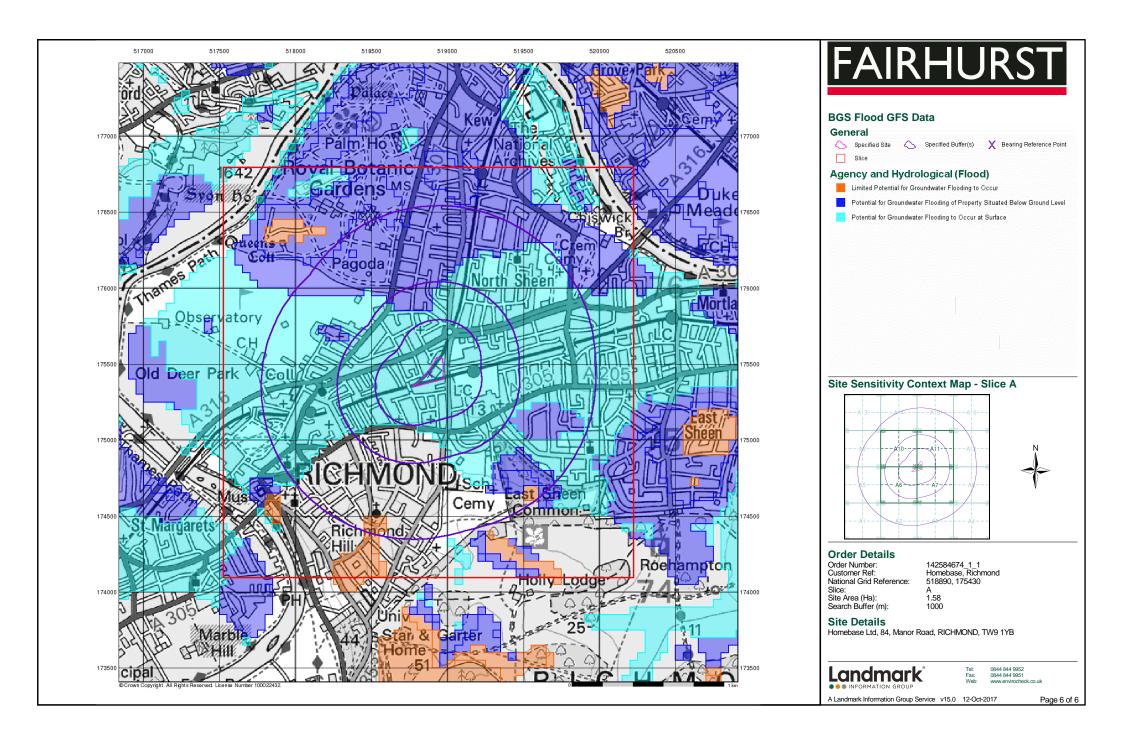

| Map<br>ID |                                                                                                             | Details                                                                                                                                                                                                                                                                                                                                                                                                                                                              | Quadrant<br>Reference<br>(Compass<br>Direction) | Estimated<br>Distance<br>From Site | Contact | NGR              |
|-----------|-------------------------------------------------------------------------------------------------------------|----------------------------------------------------------------------------------------------------------------------------------------------------------------------------------------------------------------------------------------------------------------------------------------------------------------------------------------------------------------------------------------------------------------------------------------------------------------------|-------------------------------------------------|------------------------------------|---------|------------------|
|           | BGS Groundwater I<br>Flooding Type:                                                                         | Flooding Susceptibility Potential for Groundwater Flooding to Occur at Surface                                                                                                                                                                                                                                                                                                                                                                                       | A7NW<br>(NW)                                    | 0                                  | 1       | 518885<br>175433 |
|           | BGS Groundwater I<br>Flooding Type:                                                                         | Flooding Susceptibility Potential for Groundwater Flooding of Property Situated Below Ground Level                                                                                                                                                                                                                                                                                                                                                                   | A11NW<br>(N)                                    | 311                                | 1       | 518885<br>175850 |
|           | <b>BGS Groundwater I</b> Flooding Type:                                                                     | Flooding Susceptibility Potential for Groundwater Flooding to Occur at Surface                                                                                                                                                                                                                                                                                                                                                                                       | A7SW<br>(S)                                     | 381                                | 1       | 518950<br>175000 |
|           | BGS Groundwater I<br>Flooding Type:                                                                         | Flooding Susceptibility Potential for Groundwater Flooding of Property Situated Below Ground Level                                                                                                                                                                                                                                                                                                                                                                   | A7NE<br>(SE)                                    | 495                                | 1       | 519400<br>175150 |
| 1         |                                                                                                             | Bg Properties Plc. SUB-STATION/ELECTRICITY/GAS/AIR CONDITIONING SUPPLY Depot & Gas Holder Station, Manor Road, Richmond Environment Agency, Thames Region Not Given CATM.3197 1 14th April 1998 14th April 1998 5th November 1999 Miscellaneous Discharges - Mine / Groundwater As Raised Underground Water River Terrace Gravels Revoked (Water Resources Act 1991, Section 88 & Schedule 10 as amended by Environment Act 1995) Located by supplier to within 100m | A11SW<br>(NE)                                   | 143                                | 2       | 519080<br>175620 |
| 2         | Name:<br>Location:<br>Authority:<br>Permit Reference:<br>Dated:<br>Process Type:<br>Description:<br>Status: | By Express Shopping Lower Mortlake Road, RICHMOND, Surrey, TW9 4LU London Borough of Richmond upon Thames, Environmental Health Department 04/PVR 31st December 1998 Local Authority Pollution Prevention and Control PG1/14 Petrol filling station Permitted Manually positioned to the address or location                                                                                                                                                         | A11SW<br>(N)                                    | 169                                | 3       | 518973<br>175709 |
| 3         | Name:<br>Location:<br>Authority:<br>Permit Reference:<br>Dated:<br>Process Type:<br>Description:<br>Status: | Sainsburys Service Station Manor Road, Lower Richmond Road, RICHMOND, Surrey, TW London Borough of Richmond upon Thames, Environmental Health Department 19/PVR 30th August 2000 Local Authority Pollution Prevention and Control PG1/14 Petrol filling station Permitted Manually positioned to the address or location                                                                                                                                             | A11SW<br>(NE)                                   | 206                                | 3       | 519121<br>175671 |
| 4         | Name:<br>Location:<br>Authority:<br>Permit Reference:<br>Dated:<br>Process Type:<br>Description:<br>Status: | Lution Prevention and Controls  Lance Owen 1-5 North Road, RICHMOND, Surrey, TW9 4HA London Borough of Richmond upon Thames, Environmental Health Department EP/M/93/01/P1 23rd September 1993 Local Authority Pollution Prevention and Control PG1/1Waste oil burners, less than 0.4MW net rated thermal input Authorisation revokedRevoked Automatically positioned to the address                                                                                 | A11SW<br>(NE)                                   | 237                                | 3       | 519068<br>175749 |
| 5         | Name:<br>Location:<br>Authority:<br>Permit Reference:<br>Dated:<br>Process Type:<br>Description:<br>Status: | Black Horse Service Station 174-176 Sheen Road, RICHMOND, Surrey, TW9 1XD London Borough of Richmond upon Thames, Environmental Health Department 13/PVR 31st December 1998 Local Authority Pollution Prevention and Control PG1/14 Petrol filling station Permitted Automatically positioned to the address                                                                                                                                                         | A7SW<br>(S)                                     | 323                                | 3       | 518961<br>175063 |