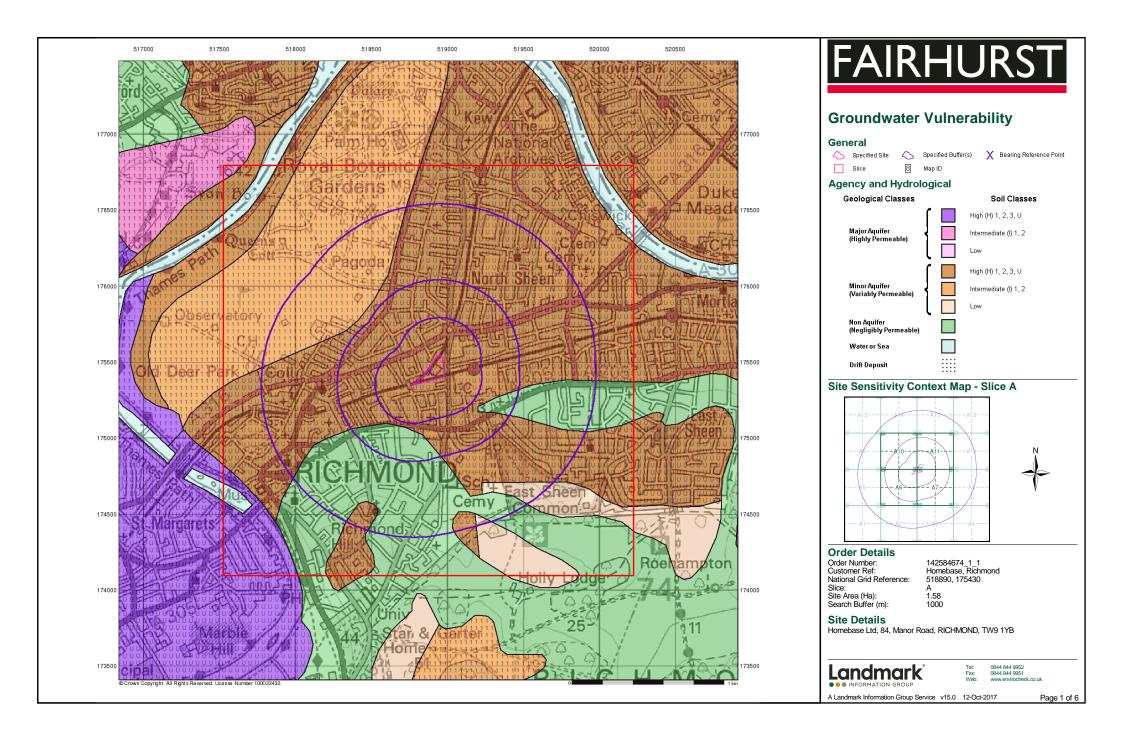

| Map<br>ID |                                                                                                                                                                                                                                                                      | Details                                                                                                                                                                                                                                                                                                                                                                                       | Quadrant<br>Reference<br>(Compass<br>Direction) | Estimated<br>Distance<br>From Site | Contact | NGR              |
|-----------|----------------------------------------------------------------------------------------------------------------------------------------------------------------------------------------------------------------------------------------------------------------------|-----------------------------------------------------------------------------------------------------------------------------------------------------------------------------------------------------------------------------------------------------------------------------------------------------------------------------------------------------------------------------------------------|-------------------------------------------------|------------------------------------|---------|------------------|
|           | Water Abstractions Operator: Licence Number: Permit Version: Location: Authority: Abstraction Type: Source: Daily Rate (m3): Yearly Rate (m3): Details: Authorised Start: Authorised End: Permit Start Date:                                                         | The Secretary Of State For Justice Th/039/0035/002 1 Well 2 At The National Archives, Kew, Richmond, Surrey Environment Agency, Thames Region Amenity: Make-Up Or Top Up Water Water may be abstracted from a single point Groundwater Not Supplied Not Supplied Not Supplied O1 April 31 March 23rd June 2014                                                                                | (N)                                             | 1763                               | 2       | 519490<br>177220 |
|           | Permit End Date:<br>Positional Accuracy:<br>Water Abstractions<br>Operator:<br>Licence Number:                                                                                                                                                                       | Not Supplied Located by supplier to within 10m  The Secretary Of State For Justice Th/039/0035/002                                                                                                                                                                                                                                                                                            | (N)                                             | 1798                               | 2       | 519480<br>177260 |
|           | Permit Version: Location: Authority: Abstraction: Abstraction Type: Source: Daily Rate (m3): Yearly Rate (m3): Details: Authorised Start: Authorised End: Permit Start Date: Permit End Date:                                                                        | 1 Well 1 At The National Archives. Kew, Richmond, Surrey Environment Agency, Thames Region Amenity: Make-Up Or Top Up Water Water may be abstracted from a single point Groundwater Not Supplied Not Supplied Not Supplied Not Supplied 101 April 131 March 23rd June 2014 Not Supplied Located by supplier to within 10m                                                                     |                                                 |                                    |         | 200              |
|           | Water Abstractions Operator: Licence Number: Permit Version: Location: Authority: Abstraction Type: Source: Daily Rate (m3): Yearly Rate (m3): Details: Authorised Start: Authorised Start: Authorised End: Permit Start Date: Permit End Date: Positional Accuracy: | The Secretary Of State For Justice Th/039/0035/002 1 Well 1 At The National Archives. Kew, Richmond, Surrey Environment Agency, Thames Region Other Industrial/Commercial/Public Services: Evaporative Cooling Water may be abstracted from a single point Groundwater Not Supplied Not Supplied Not Supplied O1 April 31 March 23rd June 2014 Not Supplied Located by supplier to within 10m | (N)                                             | 1798                               | 2       | 519480<br>177260 |
|           | Groundwater Vulne Soil Classification:  Map Sheet: Scale:                                                                                                                                                                                                            | rability  Soils of High Leaching Potential (U) - Soil information for restored mineral workings and urban areas is based on fewer observations than elsewhere. A worst case vulnerability classification (H) assumed, until proved otherwise Sheet 39 West London 1:100,000                                                                                                                   | A7NW<br>(NW)                                    | 0                                  | 2       | 518885<br>175433 |
|           | Drift Deposits None                                                                                                                                                                                                                                                  |                                                                                                                                                                                                                                                                                                                                                                                               |                                                 |                                    |         |                  |
|           | Bedrock Aquifer De<br>Aquifer Designation:                                                                                                                                                                                                                           | signations Unproductive Strata                                                                                                                                                                                                                                                                                                                                                                | A7NW<br>(NW)                                    | 0                                  | 1       | 518885<br>175433 |
|           | Superficial Aquifer Aquifer Designation:                                                                                                                                                                                                                             | Designations<br>Secondary Aquifer - A                                                                                                                                                                                                                                                                                                                                                         | A7NW<br>(NW)                                    | 0                                  | 1       | 518885<br>175433 |
|           | None                                                                                                                                                                                                                                                                 | rom Rivers or Sea without Defences                                                                                                                                                                                                                                                                                                                                                            |                                                 |                                    |         |                  |
|           | Areas Benefiting fro                                                                                                                                                                                                                                                 | om Flood Defences                                                                                                                                                                                                                                                                                                                                                                             |                                                 |                                    |         |                  |
|           | Flood Water Storag                                                                                                                                                                                                                                                   | e Areas                                                                                                                                                                                                                                                                                                                                                                                       |                                                 |                                    |         |                  |