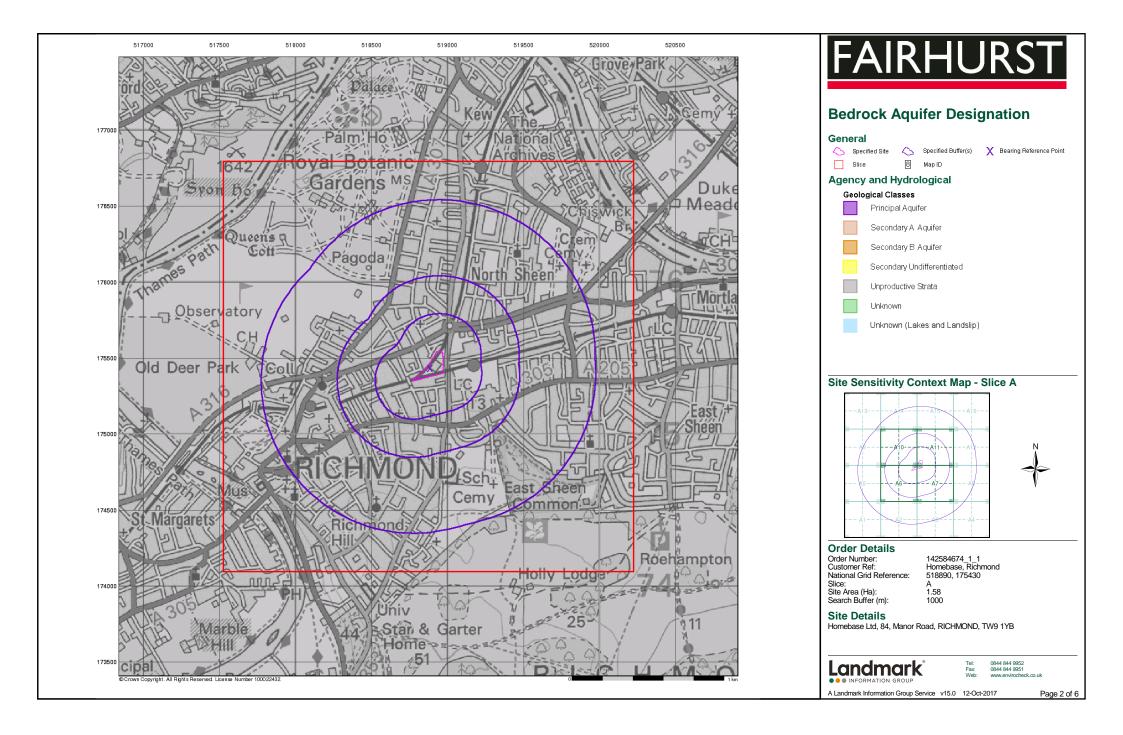

| Map<br>ID |                                                                                                                                                                                                                                                                      | Details                                                                                                                                                                                                                                                                                                                                                                                       | Quadrant<br>Reference<br>(Compass<br>Direction) | Estimated<br>Distance<br>From Site | Contact | NGR              |
|-----------|----------------------------------------------------------------------------------------------------------------------------------------------------------------------------------------------------------------------------------------------------------------------|-----------------------------------------------------------------------------------------------------------------------------------------------------------------------------------------------------------------------------------------------------------------------------------------------------------------------------------------------------------------------------------------------|-------------------------------------------------|------------------------------------|---------|------------------|
|           | Water Abstractions Operator: Licence Number: Permit Version: Location: Authority: Abstraction Type: Source: Daily Rate (m3): Yearly Rate (m3): Details: Authorised Start: Authorised End: Permit Start Date:                                                         | The Secretary Of State For Justice Th/039/0035/002 1 Well 2 At The National Archives, Kew, Richmond, Surrey Environment Agency, Thames Region Amenity: Make-Up Or Top Up Water Water may be abstracted from a single point Groundwater Not Supplied Not Supplied Not Supplied O1 April 31 March 23rd June 2014                                                                                | (N)                                             | 1763                               | 2       | 519490<br>177220 |
|           | Permit End Date:<br>Positional Accuracy:<br>Water Abstractions<br>Operator:<br>Licence Number:                                                                                                                                                                       | Not Supplied Located by supplier to within 10m  The Secretary Of State For Justice Th/039/0035/002                                                                                                                                                                                                                                                                                            | (N)                                             | 1798                               | 2       | 519480<br>177260 |
|           | Permit Version: Location: Authority: Abstraction: Abstraction Type: Source: Daily Rate (m3): Yearly Rate (m3): Details: Authorised Start: Authorised End: Permit Start Date: Permit End Date:                                                                        | 1 Well 1 At The National Archives. Kew, Richmond, Surrey Environment Agency, Thames Region Amenity: Make-Up Or Top Up Water Water may be abstracted from a single point Groundwater Not Supplied Not Supplied Not Supplied Not Supplied 101 April 131 March 23rd June 2014 Not Supplied Located by supplier to within 10m                                                                     |                                                 |                                    |         | 200              |
|           | Water Abstractions Operator: Licence Number: Permit Version: Location: Authority: Abstraction Type: Source: Daily Rate (m3): Yearly Rate (m3): Details: Authorised Start: Authorised Start: Authorised End: Permit Start Date: Permit End Date: Positional Accuracy: | The Secretary Of State For Justice Th/039/0035/002 1 Well 1 At The National Archives. Kew, Richmond, Surrey Environment Agency, Thames Region Other Industrial/Commercial/Public Services: Evaporative Cooling Water may be abstracted from a single point Groundwater Not Supplied Not Supplied Not Supplied O1 April 31 March 23rd June 2014 Not Supplied Located by supplier to within 10m | (N)                                             | 1798                               | 2       | 519480<br>177260 |
|           | Groundwater Vulne Soil Classification:  Map Sheet: Scale:                                                                                                                                                                                                            | rability  Soils of High Leaching Potential (U) - Soil information for restored mineral workings and urban areas is based on fewer observations than elsewhere. A worst case vulnerability classification (H) assumed, until proved otherwise Sheet 39 West London 1:100,000                                                                                                                   | A7NW<br>(NW)                                    | 0                                  | 2       | 518885<br>175433 |
|           | Drift Deposits None                                                                                                                                                                                                                                                  |                                                                                                                                                                                                                                                                                                                                                                                               |                                                 |                                    |         |                  |
|           | Bedrock Aquifer De<br>Aquifer Designation:                                                                                                                                                                                                                           | signations Unproductive Strata                                                                                                                                                                                                                                                                                                                                                                | A7NW<br>(NW)                                    | 0                                  | 1       | 518885<br>175433 |
|           | Superficial Aquifer Aquifer Designation:                                                                                                                                                                                                                             | Designations<br>Secondary Aquifer - A                                                                                                                                                                                                                                                                                                                                                         | A7NW<br>(NW)                                    | 0                                  | 1       | 518885<br>175433 |
|           | None                                                                                                                                                                                                                                                                 | rom Rivers or Sea without Defences                                                                                                                                                                                                                                                                                                                                                            |                                                 |                                    |         |                  |
|           | Areas Benefiting fro                                                                                                                                                                                                                                                 | om Flood Defences                                                                                                                                                                                                                                                                                                                                                                             |                                                 |                                    |         |                  |
|           | Flood Water Storag                                                                                                                                                                                                                                                   | e Areas                                                                                                                                                                                                                                                                                                                                                                                       |                                                 |                                    |         |                  |