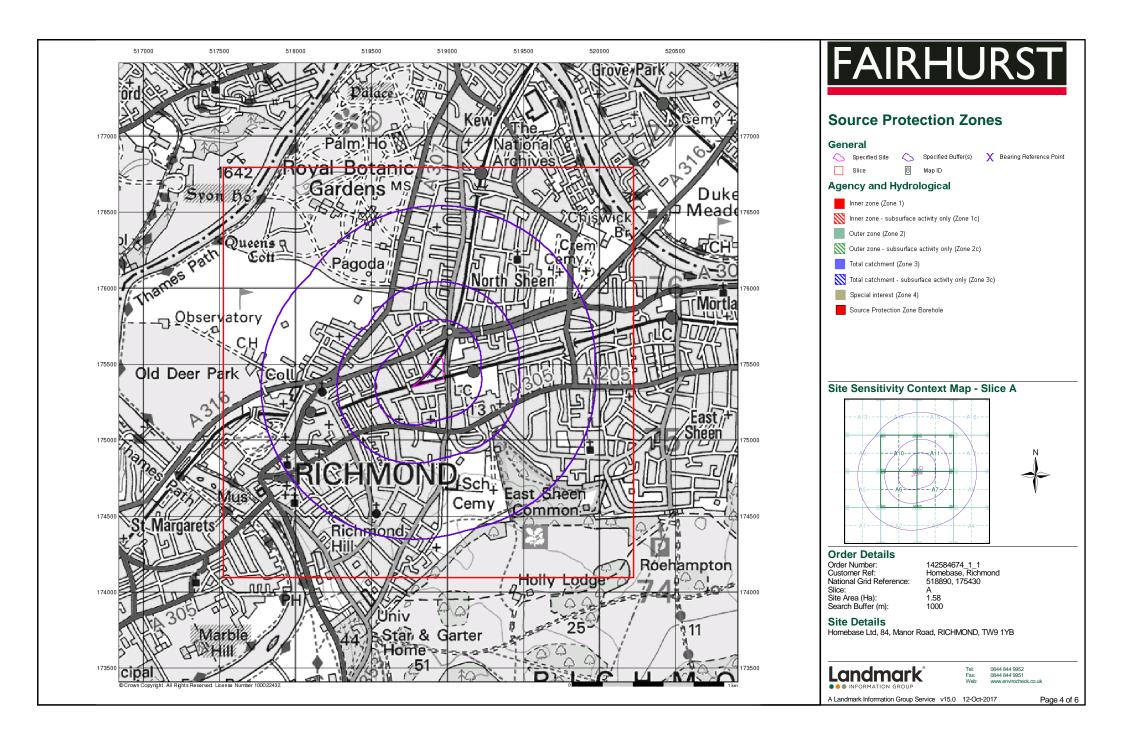

| Map<br>ID |                                                                                                                                                                                                                                                                      | Details                                                                                                                                                                                                                                                                                                                                                                                       | Quadrant<br>Reference<br>(Compass<br>Direction) | Estimated<br>Distance<br>From Site | Contact | NGR              |
|-----------|----------------------------------------------------------------------------------------------------------------------------------------------------------------------------------------------------------------------------------------------------------------------|-----------------------------------------------------------------------------------------------------------------------------------------------------------------------------------------------------------------------------------------------------------------------------------------------------------------------------------------------------------------------------------------------|-------------------------------------------------|------------------------------------|---------|------------------|
|           | Water Abstractions Operator: Licence Number: Permit Version: Location: Authority: Abstraction Type: Source: Daily Rate (m3): Yearly Rate (m3): Details: Authorised Start: Authorised End: Permit Start Date:                                                         | The Secretary Of State For Justice Th/039/0035/002 1 Well 2 At The National Archives, Kew, Richmond, Surrey Environment Agency, Thames Region Amenity: Make-Up Or Top Up Water Water may be abstracted from a single point Groundwater Not Supplied Not Supplied Not Supplied O1 April 31 March 23rd June 2014                                                                                | (N)                                             | 1763                               | 2       | 519490<br>177220 |
|           | Permit End Date:<br>Positional Accuracy:<br>Water Abstractions<br>Operator:<br>Licence Number:                                                                                                                                                                       | Not Supplied Located by supplier to within 10m  The Secretary Of State For Justice Th/039/0035/002                                                                                                                                                                                                                                                                                            | (N)                                             | 1798                               | 2       | 519480<br>177260 |
|           | Permit Version: Location: Authority: Abstraction: Abstraction Type: Source: Daily Rate (m3): Yearly Rate (m3): Details: Authorised Start: Authorised End: Permit Start Date: Permit End Date:                                                                        | 1 Well 1 At The National Archives. Kew, Richmond, Surrey Environment Agency, Thames Region Amenity: Make-Up Or Top Up Water Water may be abstracted from a single point Groundwater Not Supplied Not Supplied Not Supplied Not Supplied 101 April 131 March 23rd June 2014 Not Supplied Located by supplier to within 10m                                                                     |                                                 |                                    |         | 200              |
|           | Water Abstractions Operator: Licence Number: Permit Version: Location: Authority: Abstraction Type: Source: Daily Rate (m3): Yearly Rate (m3): Details: Authorised Start: Authorised Start: Authorised End: Permit Start Date: Permit End Date: Positional Accuracy: | The Secretary Of State For Justice Th/039/0035/002 1 Well 1 At The National Archives. Kew, Richmond, Surrey Environment Agency, Thames Region Other Industrial/Commercial/Public Services: Evaporative Cooling Water may be abstracted from a single point Groundwater Not Supplied Not Supplied Not Supplied O1 April 31 March 23rd June 2014 Not Supplied Located by supplier to within 10m | (N)                                             | 1798                               | 2       | 519480<br>177260 |
|           | Groundwater Vulne Soil Classification:  Map Sheet: Scale:                                                                                                                                                                                                            | rability  Soils of High Leaching Potential (U) - Soil information for restored mineral workings and urban areas is based on fewer observations than elsewhere. A worst case vulnerability classification (H) assumed, until proved otherwise Sheet 39 West London 1:100,000                                                                                                                   | A7NW<br>(NW)                                    | 0                                  | 2       | 518885<br>175433 |
|           | Drift Deposits None                                                                                                                                                                                                                                                  |                                                                                                                                                                                                                                                                                                                                                                                               |                                                 |                                    |         |                  |
|           | Bedrock Aquifer De<br>Aquifer Designation:                                                                                                                                                                                                                           | signations Unproductive Strata                                                                                                                                                                                                                                                                                                                                                                | A7NW<br>(NW)                                    | 0                                  | 1       | 518885<br>175433 |
|           | Superficial Aquifer Aquifer Designation:                                                                                                                                                                                                                             | Designations<br>Secondary Aquifer - A                                                                                                                                                                                                                                                                                                                                                         | A7NW<br>(NW)                                    | 0                                  | 1       | 518885<br>175433 |
|           | None                                                                                                                                                                                                                                                                 | rom Rivers or Sea without Defences                                                                                                                                                                                                                                                                                                                                                            |                                                 |                                    |         |                  |
|           | Areas Benefiting fro                                                                                                                                                                                                                                                 | om Flood Defences                                                                                                                                                                                                                                                                                                                                                                             |                                                 |                                    |         |                  |
|           | Flood Water Storag                                                                                                                                                                                                                                                   | e Areas                                                                                                                                                                                                                                                                                                                                                                                       |                                                 |                                    |         |                  |