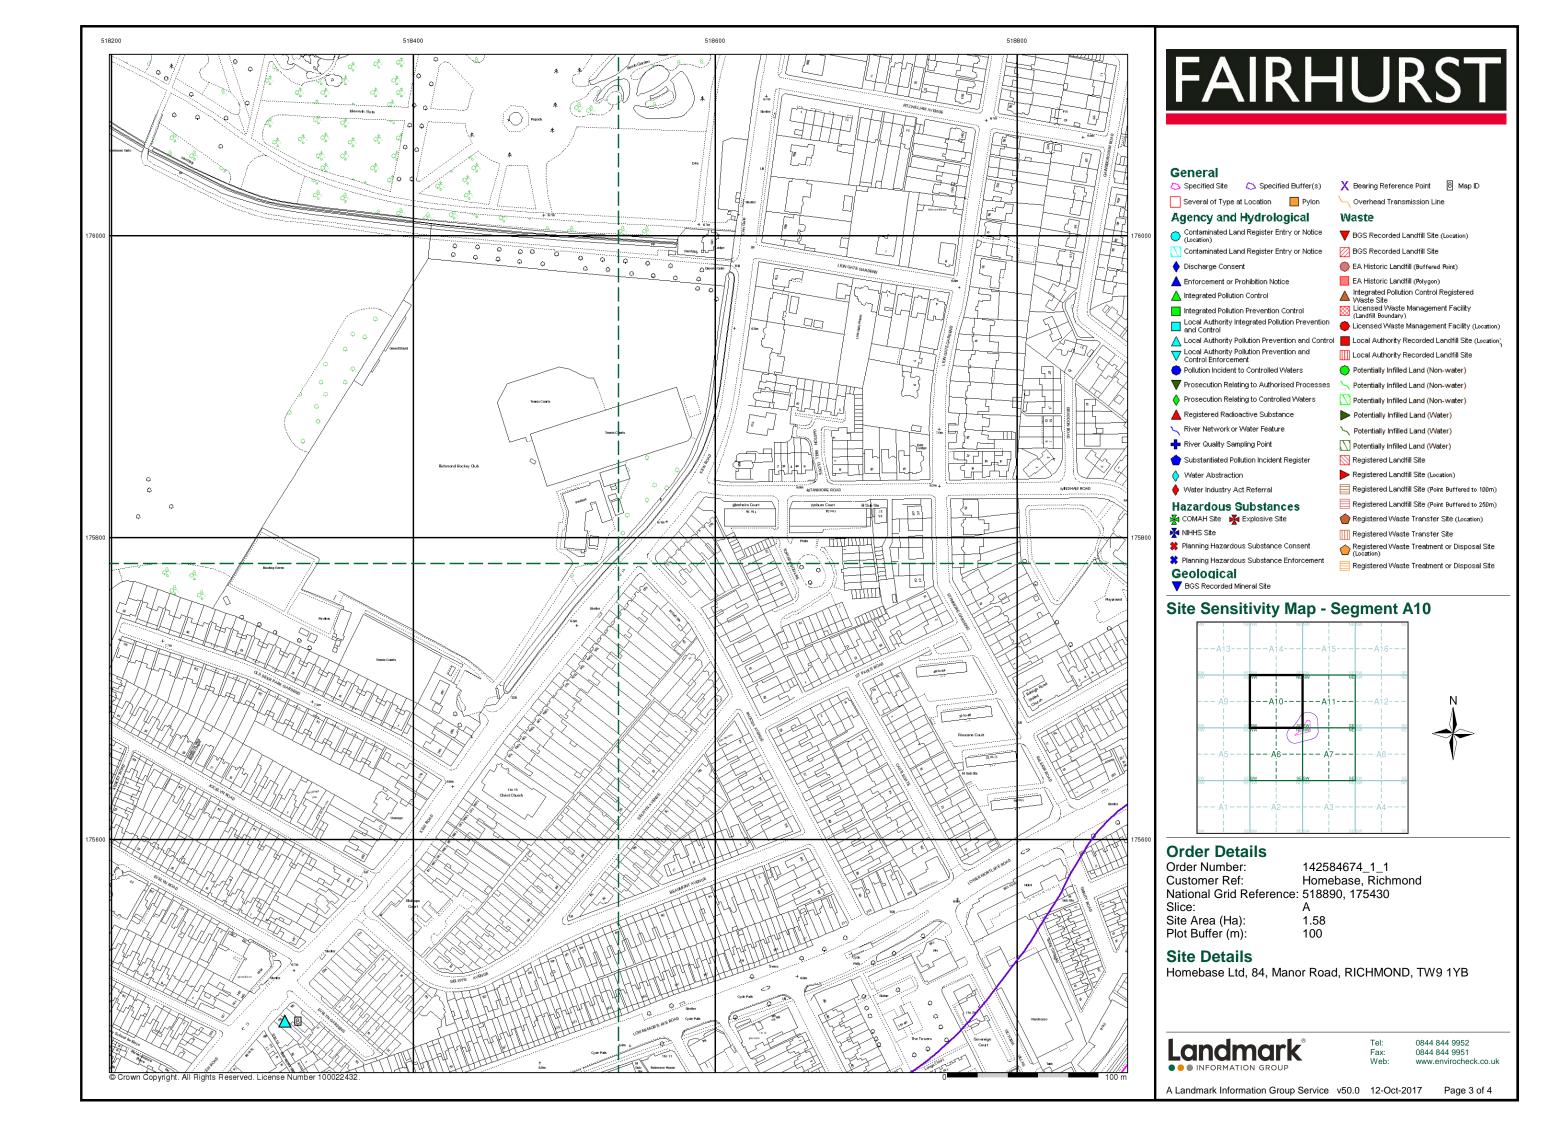

#### **Historical Aerial Photography - Segment A11**

#### **Order Details**

Order Number: 142584674\_1\_1
Customer Ref: Homebase, Richmond
National Grid Reference: 518890, 175430

9: ^ --- (| |--

Site Area (Ha): 1.58 Search Buffer (m): 100

#### **Site Details**

Homebase Ltd, 84, Manor Road, RICHMOND, TW9 1YB

Landmark®

Tel: 0844 844 9952 Fax: 0844 844 9951 Web: www.envirocheck.co.uk

A Landmark Information Group Service v50.0 12-Oct-2017 Page 24 of 24