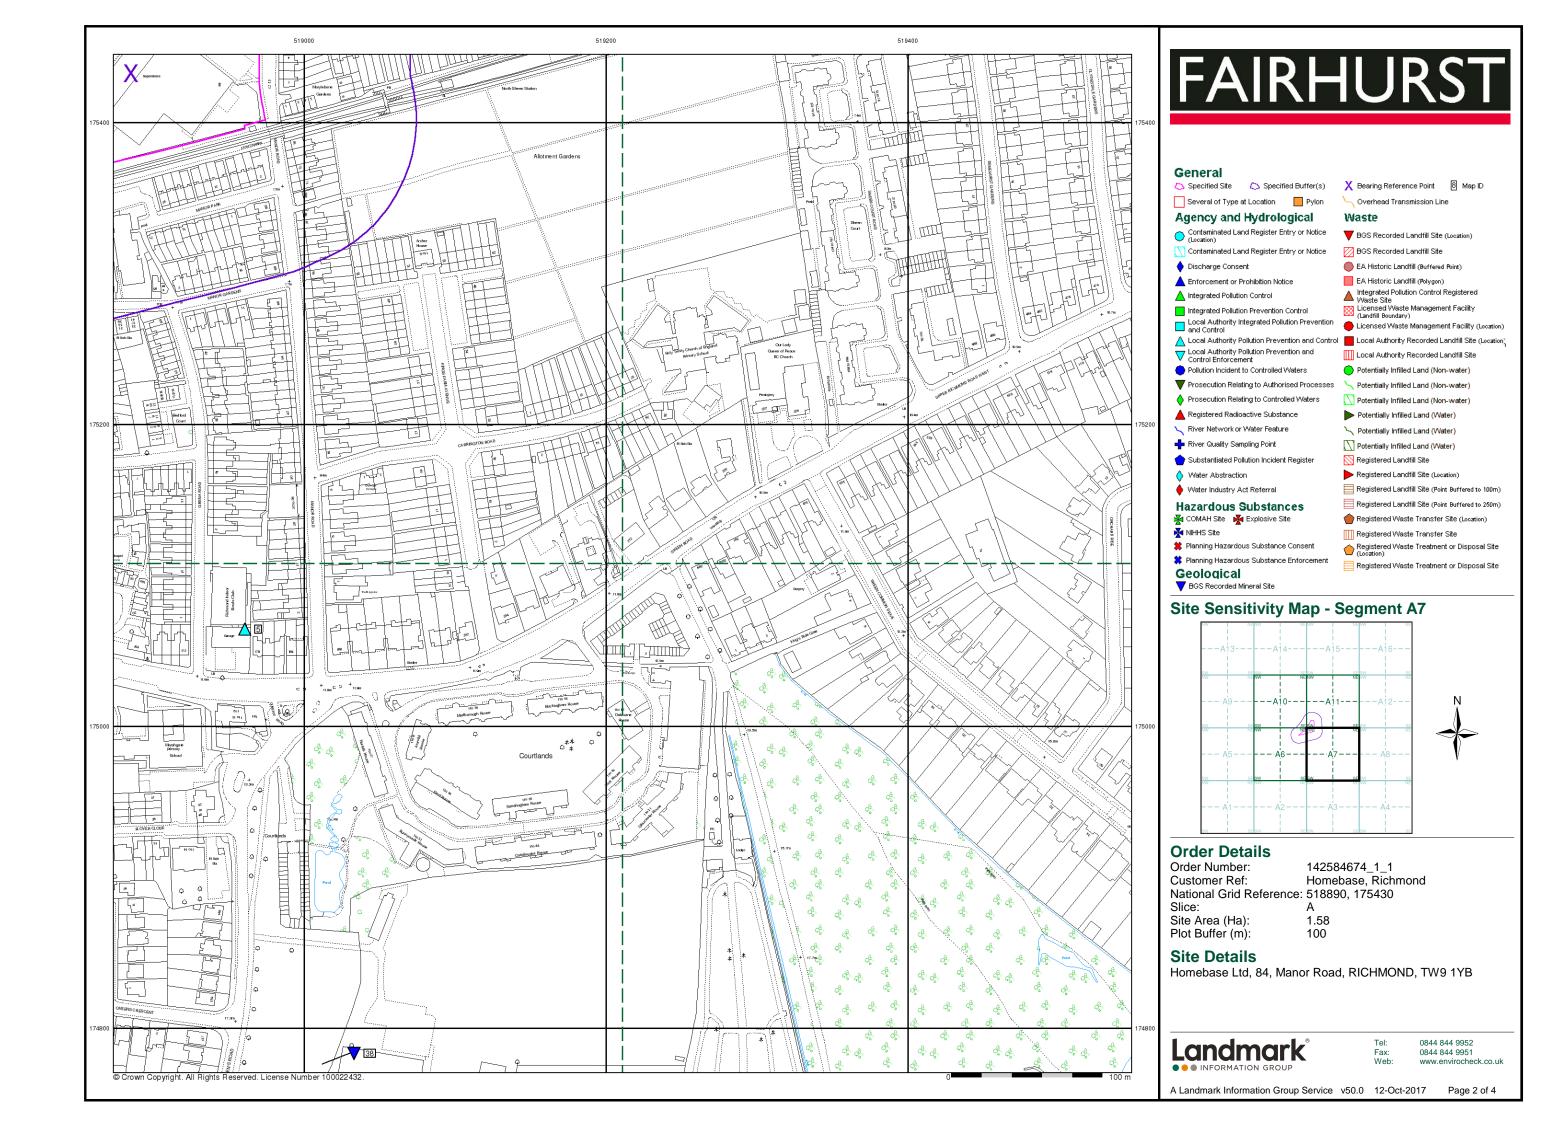

#### **Historical Aerial Photography - Segment A11**

#### **Order Details**

Order Number: 142584674\_1\_1
Customer Ref: Homebase, Richmond
National Grid Reference: 518890, 175430

9: ^ --- (| |--

Site Area (Ha): 1.58 Search Buffer (m): 100

#### **Site Details**

Homebase Ltd, 84, Manor Road, RICHMOND, TW9 1YB

Landmark®

Tel: 0844 844 9952 Fax: 0844 844 9951 Web: www.envirocheck.co.uk

A Landmark Information Group Service v50.0 12-Oct-2017 Page 24 of 24