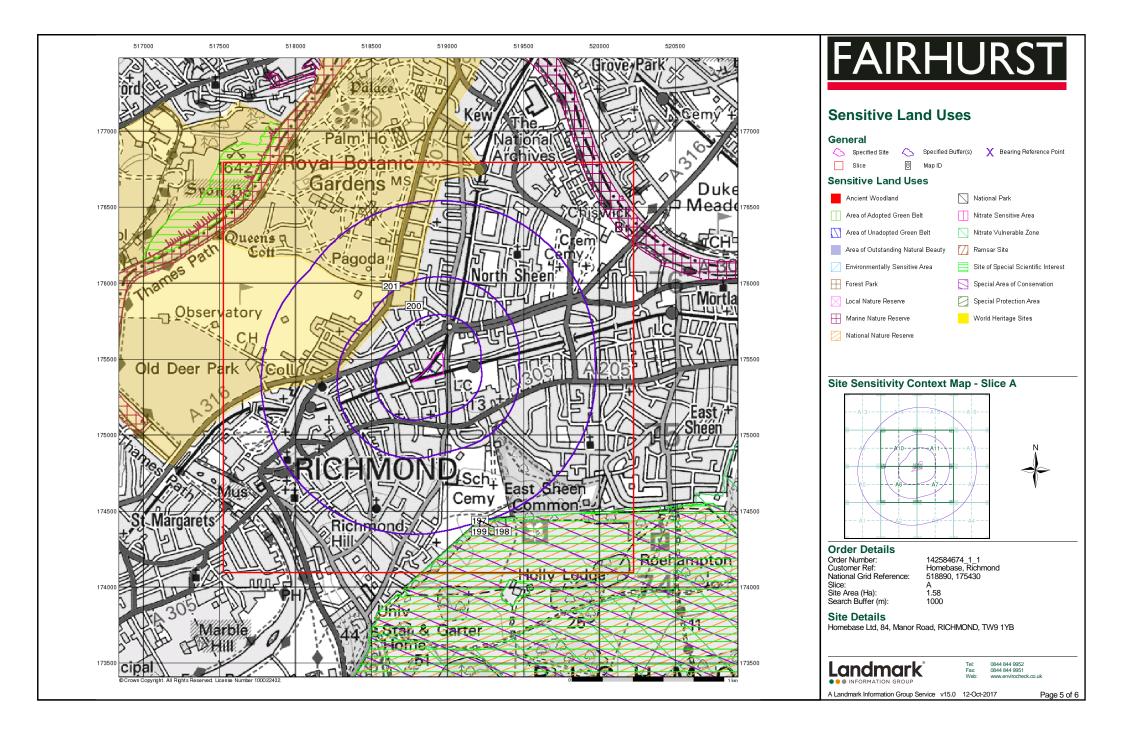

| Data Type                            | Page<br>Number | On Site | 0 to 250m | 251 to 500m | 501 to 1000m<br>(*up to 2000m) |
|--------------------------------------|----------------|---------|-----------|-------------|--------------------------------|
| Sensitive Land Use                   |                |         |           |             |                                |
| Ancient Woodland                     |                |         |           |             |                                |
| Areas of Adopted Green Belt          |                |         |           |             |                                |
| Areas of Unadopted Green Belt        |                |         |           |             |                                |
| Areas of Outstanding Natural Beauty  |                |         |           |             |                                |
| Environmentally Sensitive Areas      |                |         |           |             |                                |
| Forest Parks                         |                |         |           |             |                                |
| Local Nature Reserves                |                |         |           |             |                                |
| Marine Nature Reserves               |                |         |           |             |                                |
| National Nature Reserves             | pg 45          |         |           |             | 1                              |
| National Parks                       |                |         |           |             |                                |
| Nitrate Sensitive Areas              |                |         |           |             |                                |
| Nitrate Vulnerable Zones             |                |         |           |             |                                |
| Ramsar Sites                         |                |         |           |             |                                |
| Sites of Special Scientific Interest | pg 45          |         |           |             | 1                              |
| Special Areas of Conservation        | pg 45          |         |           |             | 1                              |
| Special Protection Areas             |                |         |           |             |                                |
| World Heritage Sites                 | pg 45          |         |           | 1           | 1                              |