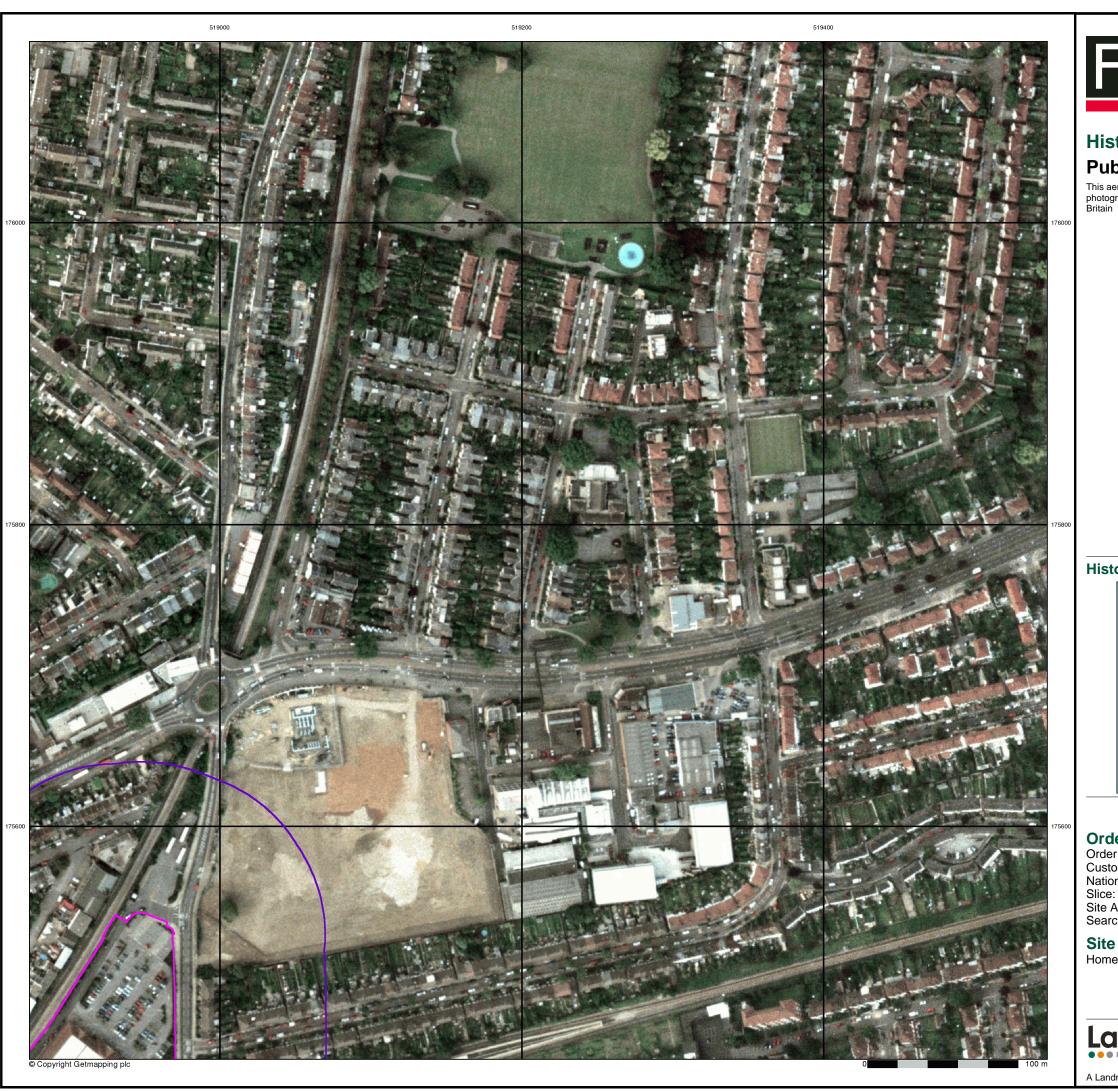

## Historical Aerial Photography Published 1999

This aerial photography was produced by Getmapping, these vertical aerial photographs provide a seamless, full colour survey of the whole of Great Britain

#### **Historical Aerial Photography - Segment A11**

#### **Order Details**

Order Number: 142584674\_1\_1
Customer Ref: Homebase, Richmond
National Grid Reference: 518890, 175430

9: ^ --- (| |--

Site Area (Ha): 1.58 Search Buffer (m): 100