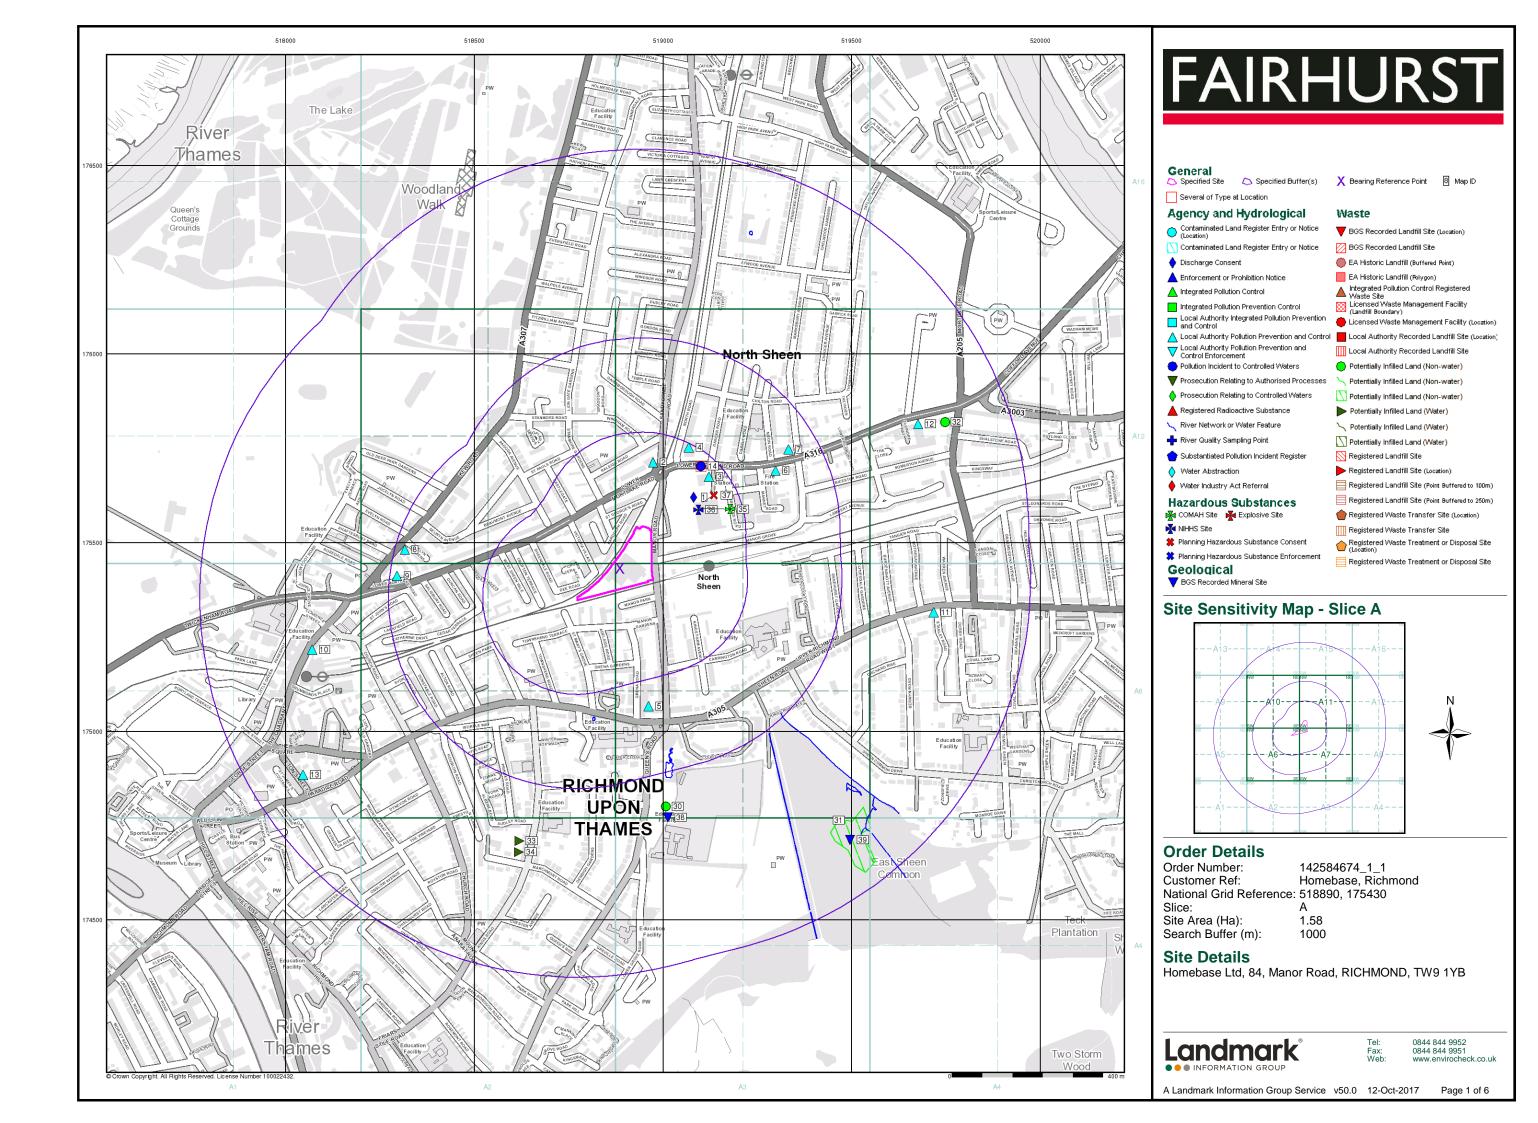

#### Introduction

The Environment Act 1995 has made site sensitivity a key issue, as the legislation pays as much attention to the pathways by which contamination could spread, and to the vulnerable targets of contamination, as it does the potential sources of contamination. For this reason, Landmark's Site Sensitivity maps and Datasheet(s) place great emphasis on statutory data provided by the Environment Agency/Natural Resources Wales and the Scottish Environment Protection Agency; it also incorporates data from Natural England (and the Scottish and Welsh equivalents) and Local Authorities; and highlights hydrogeological features required by environmental and geotechnical consultants. It does not include any information concerning past uses of land. The datasheet is produced by querying the Landmark database to a distance defined by the client from a site boundary provided by the client.

In the attached datasheet the National Grid References (NGRs) are rounded to the nearest 10m in accordance with Landmark's agreements with a number of Data Suppliers.