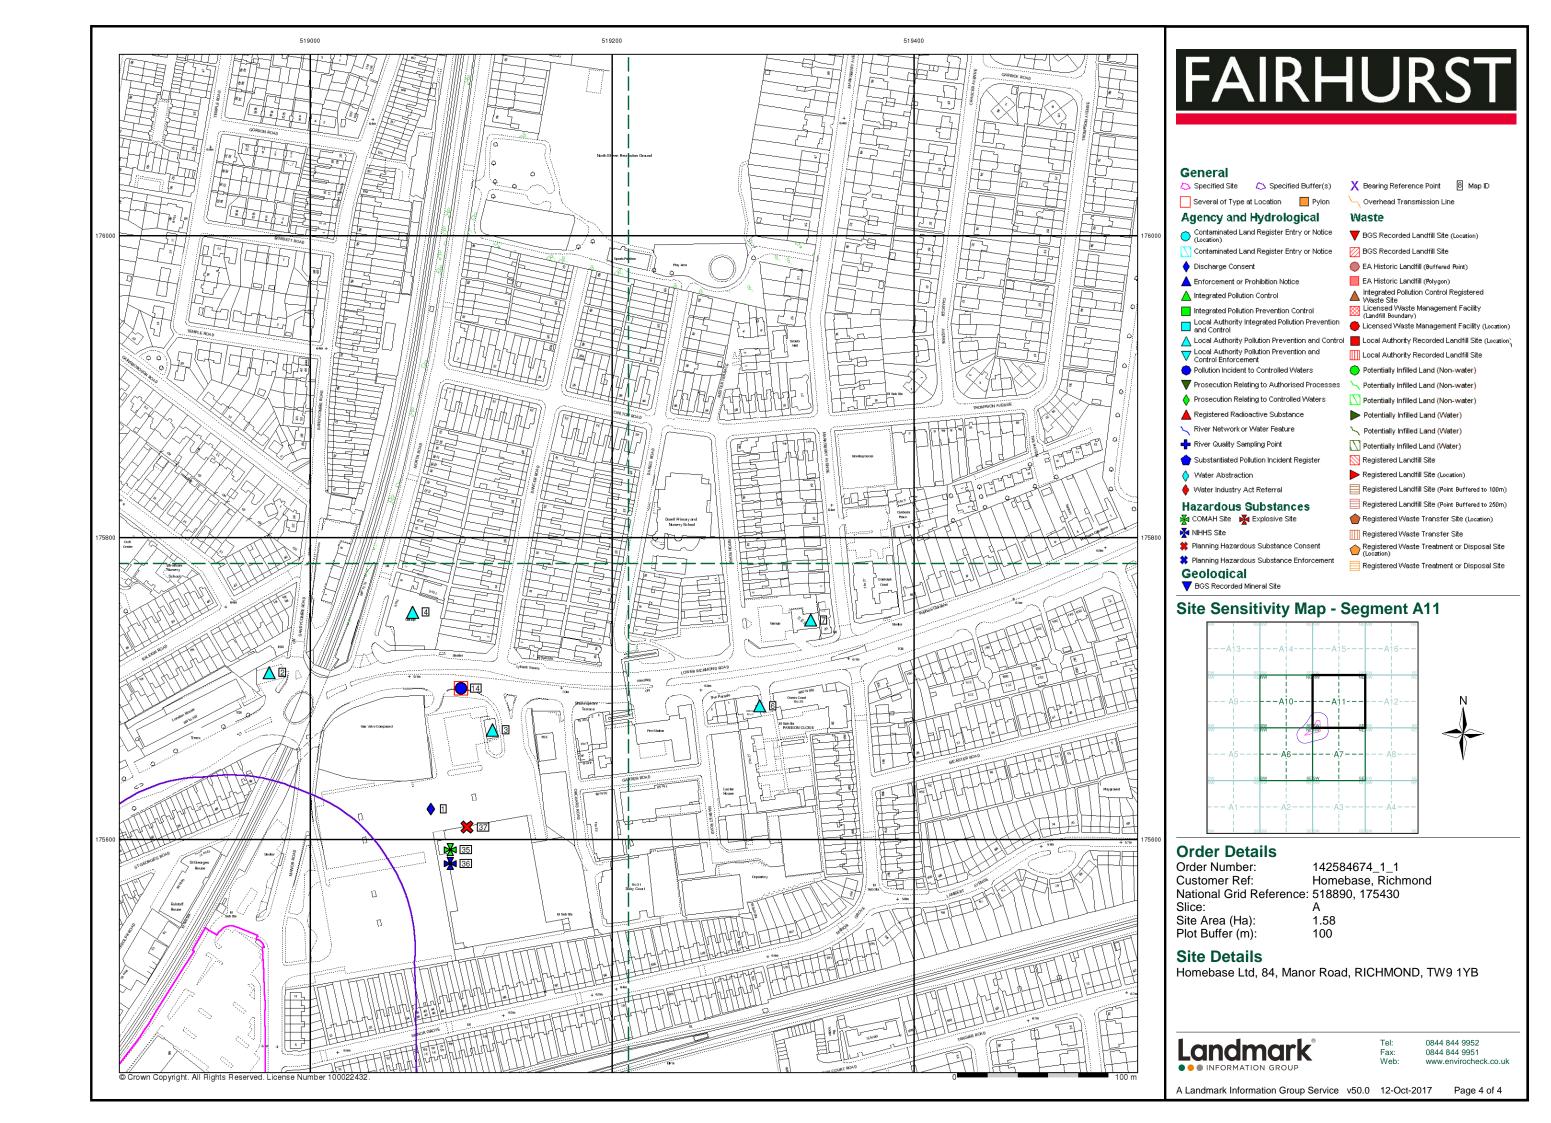

#### **Historical Aerial Photography - Segment A11**

#### **Order Details**

Order Number: 142584674\_1\_1
Customer Ref: Homebase, Richmond
National Grid Reference: 518890, 175430

9: ^ --- (| |--

Site Area (Ha): 1.58 Search Buffer (m): 100

#### **Site Details**

Homebase Ltd, 84, Manor Road, RICHMOND, TW9 1YB

Landmark®

Tel: 0844 844 9952 Fax: 0844 844 9951 Web: www.envirocheck.co.uk

A Landmark Information Group Service v50.0 12-Oct-2017 Page 24 of 24

| Map<br>ID |                                                                                                             | Details                                                                                                                                                                                                                                                                                                                                                                                                                                                              | Quadrant<br>Reference<br>(Compass<br>Direction) | Estimated<br>Distance<br>From Site | Contact | NGR              |
|-----------|-------------------------------------------------------------------------------------------------------------|----------------------------------------------------------------------------------------------------------------------------------------------------------------------------------------------------------------------------------------------------------------------------------------------------------------------------------------------------------------------------------------------------------------------------------------------------------------------|-------------------------------------------------|------------------------------------|---------|------------------|
|           | BGS Groundwater I<br>Flooding Type:                                                                         | Flooding Susceptibility Potential for Groundwater Flooding to Occur at Surface                                                                                                                                                                                                                                                                                                                                                                                       | A7NW<br>(NW)                                    | 0                                  | 1       | 518885<br>175433 |
|           | BGS Groundwater I<br>Flooding Type:                                                                         | Flooding Susceptibility Potential for Groundwater Flooding of Property Situated Below Ground Level                                                                                                                                                                                                                                                                                                                                                                   | A11NW<br>(N)                                    | 311                                | 1       | 518885<br>175850 |
|           | <b>BGS Groundwater I</b> Flooding Type:                                                                     | Flooding Susceptibility Potential for Groundwater Flooding to Occur at Surface                                                                                                                                                                                                                                                                                                                                                                                       | A7SW<br>(S)                                     | 381                                | 1       | 518950<br>175000 |
|           | BGS Groundwater I<br>Flooding Type:                                                                         | Flooding Susceptibility Potential for Groundwater Flooding of Property Situated Below Ground Level                                                                                                                                                                                                                                                                                                                                                                   | A7NE<br>(SE)                                    | 495                                | 1       | 519400<br>175150 |
| 1         |                                                                                                             | Bg Properties Plc. SUB-STATION/ELECTRICITY/GAS/AIR CONDITIONING SUPPLY Depot & Gas Holder Station, Manor Road, Richmond Environment Agency, Thames Region Not Given CATM.3197 1 14th April 1998 14th April 1998 5th November 1999 Miscellaneous Discharges - Mine / Groundwater As Raised Underground Water River Terrace Gravels Revoked (Water Resources Act 1991, Section 88 & Schedule 10 as amended by Environment Act 1995) Located by supplier to within 100m | A11SW<br>(NE)                                   | 143                                | 2       | 519080<br>175620 |
| 2         | Name:<br>Location:<br>Authority:<br>Permit Reference:<br>Dated:<br>Process Type:<br>Description:<br>Status: | By Express Shopping Lower Mortlake Road, RICHMOND, Surrey, TW9 4LU London Borough of Richmond upon Thames, Environmental Health Department 04/PVR 31st December 1998 Local Authority Pollution Prevention and Control PG1/14 Petrol filling station Permitted Manually positioned to the address or location                                                                                                                                                         | A11SW<br>(N)                                    | 169                                | 3       | 518973<br>175709 |
| 3         | Name:<br>Location:<br>Authority:<br>Permit Reference:<br>Dated:<br>Process Type:<br>Description:<br>Status: | Sainsburys Service Station Manor Road, Lower Richmond Road, RICHMOND, Surrey, TW London Borough of Richmond upon Thames, Environmental Health Department 19/PVR 30th August 2000 Local Authority Pollution Prevention and Control PG1/14 Petrol filling station Permitted Manually positioned to the address or location                                                                                                                                             | A11SW<br>(NE)                                   | 206                                | 3       | 519121<br>175671 |
| 4         | Name:<br>Location:<br>Authority:<br>Permit Reference:<br>Dated:<br>Process Type:<br>Description:<br>Status: | Lution Prevention and Controls  Lance Owen 1-5 North Road, RICHMOND, Surrey, TW9 4HA London Borough of Richmond upon Thames, Environmental Health Department EP/M/93/01/P1 23rd September 1993 Local Authority Pollution Prevention and Control PG1/1Waste oil burners, less than 0.4MW net rated thermal input Authorisation revokedRevoked Automatically positioned to the address                                                                                 | A11SW<br>(NE)                                   | 237                                | 3       | 519068<br>175749 |
| 5         | Name:<br>Location:<br>Authority:<br>Permit Reference:<br>Dated:<br>Process Type:<br>Description:<br>Status: | Black Horse Service Station 174-176 Sheen Road, RICHMOND, Surrey, TW9 1XD London Borough of Richmond upon Thames, Environmental Health Department 13/PVR 31st December 1998 Local Authority Pollution Prevention and Control PG1/14 Petrol filling station Permitted Automatically positioned to the address                                                                                                                                                         | A7SW<br>(S)                                     | 323                                | 3       | 518961<br>175063 |

| Map<br>ID |                                                                                                             | Details                                                                                                                                                                                                                                                                                     | Quadrant<br>Reference<br>(Compass<br>Direction) | Estimated<br>Distance<br>From Site | Contact | NGR              |
|-----------|-------------------------------------------------------------------------------------------------------------|---------------------------------------------------------------------------------------------------------------------------------------------------------------------------------------------------------------------------------------------------------------------------------------------|-------------------------------------------------|------------------------------------|---------|------------------|
|           | Local Authority Pol                                                                                         | lution Prevention and Controls                                                                                                                                                                                                                                                              |                                                 |                                    |         |                  |
| 6         | Name:<br>Location:<br>Authority:                                                                            | Richmond Motor Centre (Esso) 293 Lower Richmond Road, RICHMOND, Surrey, TW9 4LU London Borough of Richmond upon Thames, Environmental Health Department                                                                                                                                     | A11SE<br>(NE)                                   | 365                                | 3       | 519298<br>175687 |
|           | Permit Reference: Dated: Process Type: Description: Status: Positional Accuracy:                            | 11/PVR 31st December 1998 Local Authority Pollution Prevention and Control PG1/14 Petrol filling station Authorisation revokedRevoked Manually positioned to the address or location                                                                                                        |                                                 |                                    |         |                  |
|           | Local Authority Pol                                                                                         | lution Prevention and Controls                                                                                                                                                                                                                                                              |                                                 |                                    |         |                  |
| 7         | Name:<br>Location:                                                                                          | Richmond Service Station<br>22-24 Popham Gardens, Lower Richmond Road, RICHMOND, Surrey, TW9<br>4LJ                                                                                                                                                                                         | A11SE<br>(NE)                                   | 421                                | 3       | 519332<br>175744 |
|           | Authority:  Permit Reference: Dated: Process Type:                                                          | London Borough of Richmond upon Thames, Environmental Health<br>Department<br>05/PVR<br>31st December 1998<br>Local Authority Pollution Prevention and Control                                                                                                                              |                                                 |                                    |         |                  |
|           | Description:<br>Status:                                                                                     | PG1/14 Petrol filling station Permitted Automatically positioned to the address                                                                                                                                                                                                             |                                                 |                                    |         |                  |
|           | -                                                                                                           | lution Prevention and Controls                                                                                                                                                                                                                                                              |                                                 |                                    |         |                  |
| 8         | Name:<br>Location:<br>Authority:<br>Permit Reference:                                                       | Pristine Laundries 90 Kew Road, Richmond, Tw9 2pq London Borough of Richmond upon Thames, Environmental Health Department LBRUT/DC/21                                                                                                                                                       | A10SW<br>(W)                                    | 474                                | 3       | 518315<br>175478 |
|           | Dated: Process Type: Description: Status: Positional Accuracy:                                              | 1st April 2007 Local Authority Pollution Prevention and Control PG6/46 Dry cleaning Permitted Manually positioned to the address or location                                                                                                                                                |                                                 |                                    |         |                  |
|           | Local Authority Pol                                                                                         | lution Prevention and Controls                                                                                                                                                                                                                                                              |                                                 |                                    |         |                  |
| 9         | Name:<br>Location:<br>Authority:<br>Permit Reference:<br>Dated:<br>Process Type:<br>Description:<br>Status: | Vip Dry Cleaners 21 Lower Richmond Road, Richmond, Tw9 2lp London Borough of Richmond upon Thames, Environmental Health Department Not Supplied 17th May 2013 Local Authority Pollution Prevention and Control PG6/46 Dry cleaning Permitted Manually positioned to the address or location | A6NW<br>(W)                                     | 482                                | 3       | 518294<br>175408 |
|           | ,                                                                                                           | 2.1                                                                                                                                                                                                                                                                                         |                                                 |                                    |         |                  |
| 10        | Name:<br>Location:<br>Authority:<br>Permit Reference:<br>Dated:<br>Process Type:<br>Description:            | Iution Prevention and Controls  Ducane Dry Cleaners 2 Westminster House, Kew Road, Richmond, Tw9 2nd London Borough of Richmond upon Thames, Environmental Health Department LBRUT/DC/09 1st April 2007 Local Authority Pollution Prevention and Control PG6/46 Dry cleaning                | A5NE<br>(W)                                     | 718                                | 3       | 518069<br>175213 |
|           | Status:<br>Positional Accuracy:                                                                             | Permitted  Manually positioned to the address or location                                                                                                                                                                                                                                   |                                                 |                                    |         |                  |
|           | -                                                                                                           | lution Prevention and Controls                                                                                                                                                                                                                                                              |                                                 |                                    |         |                  |
| 11        | Name:<br>Location:<br>Authority:                                                                            | East Sheen Service Station<br>567 Upper Richmond Road West, LONDON, SW14 7ED<br>London Borough of Richmond upon Thames, Environmental Health<br>Department                                                                                                                                  | A8NW<br>(E)                                     | 748                                | 3       | 519716<br>175312 |
|           | Permit Reference: Dated: Process Type: Description: Status: Positional Accuracy:                            | 12/PVR 31st December 1998 Local Authority Pollution Prevention and Control PG1/14 Petrol filling station Permitted Automatically positioned to the address                                                                                                                                  |                                                 |                                    |         |                  |
|           | -                                                                                                           | lution Prevention and Controls                                                                                                                                                                                                                                                              |                                                 |                                    |         |                  |
| 12        | Name:<br>Location:<br>Authority:                                                                            | Prospect Filling Station 199 Lower Richmond Road, RICHMOND, Surrey, TW9 4LN London Borough of Richmond upon Thames, Environmental Health Department                                                                                                                                         | A12NW<br>(NE)                                   | 761                                | 3       | 519675<br>175811 |
|           | Permit Reference: Dated: Process Type: Description: Status:                                                 | 14/PVR 31st December 1998 Local Authority Pollution Prevention and Control PG1/14 Petrol filling station Authorisation revokedRevoked                                                                                                                                                       |                                                 |                                    |         |                  |
|           | Positional Accuracy:                                                                                        | Automatically positioned to the address                                                                                                                                                                                                                                                     |                                                 |                                    |         |                  |

| Map<br>ID |                                                                                                                                                                                                                               | Details                                                                                                                                                                                                                                                                                                              | Quadrant<br>Reference<br>(Compass<br>Direction) | Estimated<br>Distance<br>From Site | Contact | NGR              |
|-----------|-------------------------------------------------------------------------------------------------------------------------------------------------------------------------------------------------------------------------------|----------------------------------------------------------------------------------------------------------------------------------------------------------------------------------------------------------------------------------------------------------------------------------------------------------------------|-------------------------------------------------|------------------------------------|---------|------------------|
| 13        | Name:<br>Location:<br>Authority:<br>Permit Reference:<br>Dated:<br>Process Type:<br>Description:<br>Status:                                                                                                                   | Iution Prevention and Controls  The Clean Machine 18 Eton Street, Richmond, Tw9 1ee London Borough of Richmond upon Thames, Environmental Health Department LBRUT/DC/04 1st April 2007 Local Authority Pollution Prevention and Control PG6/46 Dry cleaning Permitted Manually positioned to the address or location | A5SE<br>(SW)                                    | 866                                | 3       | 518045<br>174881 |
|           | Nearest Surface Wa                                                                                                                                                                                                            | ter Feature                                                                                                                                                                                                                                                                                                          | A6SE<br>(S)                                     | 314                                | -       | 518817<br>175037 |
| 14        | Property Type: Location: Authority: Pollutant: Note: Incident Date: Incident Reference: Catchment Area: Receiving Water: Cause of Incident: Incident Severity:                                                                | to Controlled Waters  Not Given Bells Garage, TWICKENHAM Environment Agency, Thames Region Oils - Unknown Confirmed As A Pollution Incident 4th May 1989 SE890158 Not Given Not Given Not Given Category 2 - Significant Incident Located by supplier to within 100m                                                 | A11SW<br>(NE)                                   | 213                                | 2       | 519100<br>175700 |
| 14        | Property Type: Location: Authority: Pollutant: Note: Incident Date: Incident Reference: Catchment Area: Receiving Water: Cause of Incident: Incident Severity:                                                                | to Controlled Waters  Not Given Dancer Road Environment Agency, Thames Region Oils - Unknown Confirmed As A Pollution Incident 3rd December 1991 SE910347 Not Given Not Given Not Given Not Given Category 3 - Minor Incident Located by supplier to within 100m                                                     | A11SW<br>(NE)                                   | 254                                | 2       | 519140<br>175720 |
|           | Water Abstractions Operator: Licence Number: Permit Version: Location: Authority: Abstraction Type: Source: Daily Rate (m3): Yearly Rate (m3): Details: Authorised Start: Authorised End: Permit Start Date: Permit End Date: |                                                                                                                                                                                                                                                                                                                      | A9SW<br>(W)                                     | 1017                               | 2       | 517800<br>175650 |
|           | Water Abstractions Operator: Licence Number: Permit Version: Location: Authority: Abstraction Type: Source: Daily Rate (m3): Yearly Rate (m3): Details: Authorised Start: Authorised End: Permit Start Date: Permit End Date: | · · · ·                                                                                                                                                                                                                                                                                                              | (W)                                             | 1367                               | 2       | 517450<br>175700 |