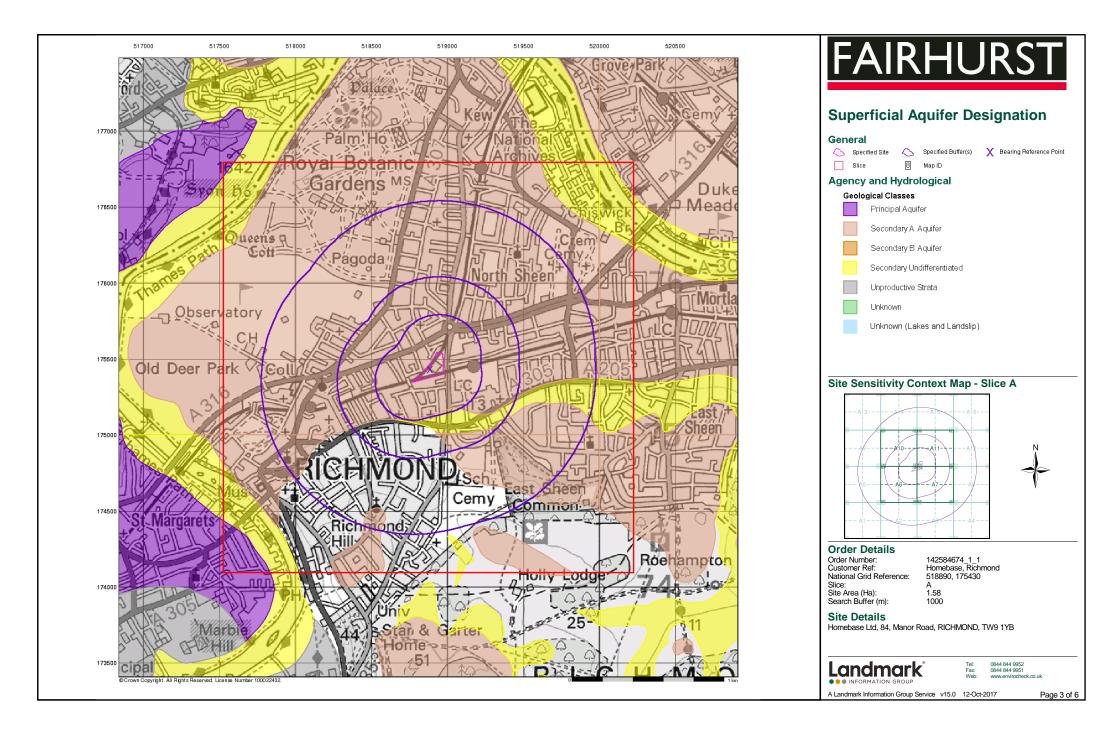

| Map<br>ID |                                                                                                                                                                                                                                                                      | Details                                                                                                                                                                                                                                                                                                                                                                                       | Quadrant<br>Reference<br>(Compass<br>Direction) | Estimated<br>Distance<br>From Site | Contact | NGR              |
|-----------|----------------------------------------------------------------------------------------------------------------------------------------------------------------------------------------------------------------------------------------------------------------------|-----------------------------------------------------------------------------------------------------------------------------------------------------------------------------------------------------------------------------------------------------------------------------------------------------------------------------------------------------------------------------------------------|-------------------------------------------------|------------------------------------|---------|------------------|
|           | Water Abstractions Operator: Licence Number: Permit Version: Location: Authority: Abstraction Type: Source: Daily Rate (m3): Yearly Rate (m3): Details: Authorised Start: Authorised End: Permit Start Date:                                                         | The Secretary Of State For Justice Th/039/0035/002 1 Well 2 At The National Archives, Kew, Richmond, Surrey Environment Agency, Thames Region Amenity: Make-Up Or Top Up Water Water may be abstracted from a single point Groundwater Not Supplied Not Supplied Not Supplied O1 April 31 March 23rd June 2014                                                                                | (N)                                             | 1763                               | 2       | 519490<br>177220 |
|           | Permit End Date:<br>Positional Accuracy:<br>Water Abstractions<br>Operator:<br>Licence Number:                                                                                                                                                                       | Not Supplied Located by supplier to within 10m  The Secretary Of State For Justice Th/039/0035/002                                                                                                                                                                                                                                                                                            | (N)                                             | 1798                               | 2       | 519480<br>177260 |
|           | Permit Version: Location: Authority: Abstraction: Abstraction Type: Source: Daily Rate (m3): Yearly Rate (m3): Details: Authorised Start: Authorised End: Permit Start Date: Permit End Date:                                                                        | 1 Well 1 At The National Archives. Kew, Richmond, Surrey Environment Agency, Thames Region Amenity: Make-Up Or Top Up Water Water may be abstracted from a single point Groundwater Not Supplied Not Supplied Not Supplied Not Supplied 101 April 131 March 23rd June 2014 Not Supplied Located by supplier to within 10m                                                                     |                                                 |                                    |         | 200              |
|           | Water Abstractions Operator: Licence Number: Permit Version: Location: Authority: Abstraction Type: Source: Daily Rate (m3): Yearly Rate (m3): Details: Authorised Start: Authorised Start: Authorised End: Permit Start Date: Permit End Date: Positional Accuracy: | The Secretary Of State For Justice Th/039/0035/002 1 Well 1 At The National Archives. Kew, Richmond, Surrey Environment Agency, Thames Region Other Industrial/Commercial/Public Services: Evaporative Cooling Water may be abstracted from a single point Groundwater Not Supplied Not Supplied Not Supplied O1 April 31 March 23rd June 2014 Not Supplied Located by supplier to within 10m | (N)                                             | 1798                               | 2       | 519480<br>177260 |
|           | Groundwater Vulne Soil Classification:  Map Sheet: Scale:                                                                                                                                                                                                            | rability  Soils of High Leaching Potential (U) - Soil information for restored mineral workings and urban areas is based on fewer observations than elsewhere. A worst case vulnerability classification (H) assumed, until proved otherwise Sheet 39 West London 1:100,000                                                                                                                   | A7NW<br>(NW)                                    | 0                                  | 2       | 518885<br>175433 |
|           | Drift Deposits None                                                                                                                                                                                                                                                  |                                                                                                                                                                                                                                                                                                                                                                                               |                                                 |                                    |         |                  |
|           | Bedrock Aquifer De<br>Aquifer Designation:                                                                                                                                                                                                                           | signations Unproductive Strata                                                                                                                                                                                                                                                                                                                                                                | A7NW<br>(NW)                                    | 0                                  | 1       | 518885<br>175433 |
|           | Superficial Aquifer Aquifer Designation:                                                                                                                                                                                                                             | Designations<br>Secondary Aquifer - A                                                                                                                                                                                                                                                                                                                                                         | A7NW<br>(NW)                                    | 0                                  | 1       | 518885<br>175433 |
|           | None                                                                                                                                                                                                                                                                 | rom Rivers or Sea without Defences                                                                                                                                                                                                                                                                                                                                                            |                                                 |                                    |         |                  |
|           | Areas Benefiting fro                                                                                                                                                                                                                                                 | om Flood Defences                                                                                                                                                                                                                                                                                                                                                                             |                                                 |                                    |         |                  |
|           | Flood Water Storag                                                                                                                                                                                                                                                   | e Areas                                                                                                                                                                                                                                                                                                                                                                                       |                                                 |                                    |         |                  |