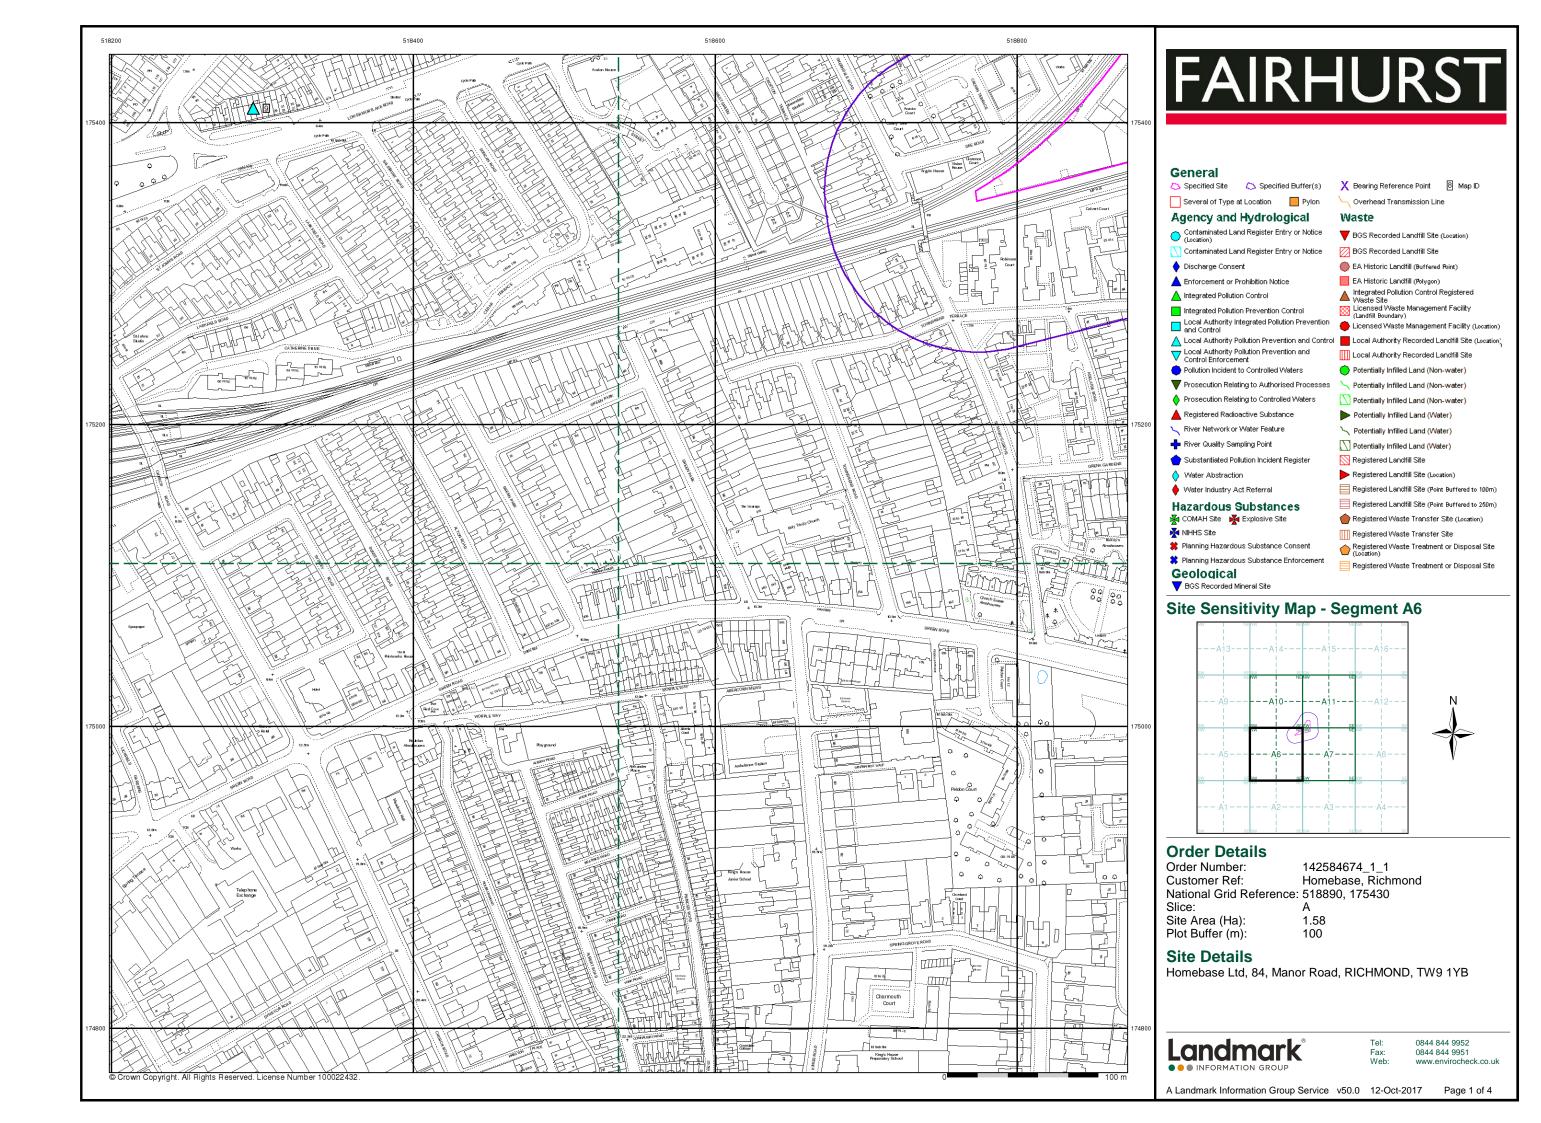

#### **Historical Aerial Photography - Segment A11**

#### **Order Details**

Order Number: 142584674\_1\_1
Customer Ref: Homebase, Richmond
National Grid Reference: 518890, 175430

9: ^ --- (| |--

Site Area (Ha): 1.58 Search Buffer (m): 100

#### **Site Details**

Homebase Ltd, 84, Manor Road, RICHMOND, TW9 1YB

Landmark®

Tel: 0844 844 9952 Fax: 0844 844 9951 Web: www.envirocheck.co.uk

A Landmark Information Group Service v50.0 12-Oct-2017 Page 24 of 24