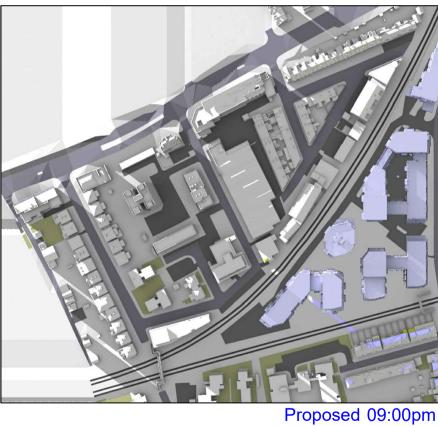

## Grey shadows are those caused by buidings which are not on the site under Sources: Point 2 Surveyors Survey Info Point Cloud Data Key: Project: Homebase Title: Transient Overshadowing Richmond Existing vs Proposed Scheme Dated 08/11/19 Assael Architecture Limited development. ASSade Architecture Entineed 3D Models (received 31/10/19) A3004 2-7-1 ENVELOPE AND PARTY-A1,A2 & A3.dwg A3004 2-7-1 ENVELOPE AND PARTY-C1.&C3.dwg A3004 2-7-1 ENVELOPE AND PARTY-C1 & D2.dwg A3004 2-7-1 ENVELOPE AND PARTY-E.dwg D2044-14, D2D Environment (Figure 2014) 44 Green shadows are those caused specifically by the existing buildings on the site. Blue shadows are those caused specifically by the proposed development. A3004 2-7-1 ENVELOPE AND PARTY-E.dwg 3D Model + 2D Drawings (received 08/11/19) A3004 2-7-1 ENVELOPE AND PARTY-E.dwg MNR-AA-BEE-ZZ-DR-A-(4500\_4503)-R3.dwg MNR-AA-BE1-(GF\_05)-DR-A-2601-R6.dwg Scheme Confirmed: Date: Drawn By: Date: Dwg No: Scale: P1685/JUN02/07 JR NTS Nov 19 ------