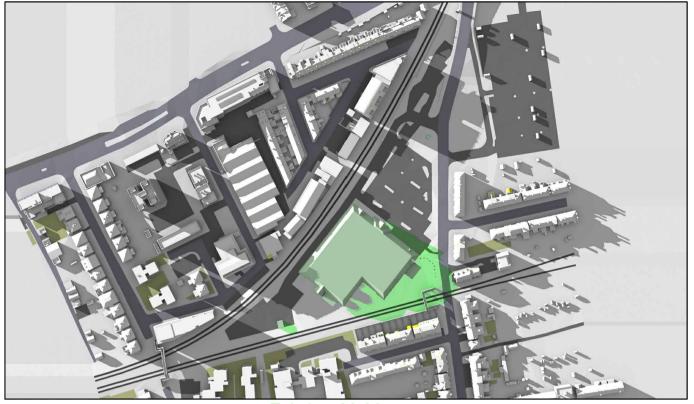

Point 2 Surveyors Limited, 17 Slingsby Place, London, WC2E 9AB | 0207 836 5828 | point2.co.uk

Existing 08:00pm

June 21st (BST)

Proposed 08:00pm

Grey shadows are those caused by buidings which are not on the site under Sources: Point 2 Surveyors Survey Info Point Cloud Data Key: Project: Homebase Title: Transient Overshadowing Richmond Existing vs Proposed Scheme Dated 08/11/19 Assael Architecture Limited development. Assael Architecture Limited 3D Models (received 31/10/19) A3004 2-7-1 ENVELOPE AND PARTY-A1, A2 & A3.dwg A3004 2-7-1 ENVELOPE AND PARTY-C1&C2.dwg A3004 2-7-1 ENVELOPE AND PARTY-C1&C2.dwg A3004 2-7-1 ENVELOPE AND PARTY-E.dwg 3D Model + 2D Drawings (received 08/11/19) A3004 2-7-1 ENVELOPE AND PARTY-E.dwg MNR-AA-BLE-ZZ-DR-A.(4500\_4503)-R3.dwg MNR-AA-BE1-(GF\_05)-DR-A-2601-R6.dwg Green shadows are those caused specifically by the existing buildings on the site. Blue shadows are those caused specifically by the proposed development. Scheme Confirmed: Date: Drawn By: Date: Dwg No: Scale: P1685/JUN02/08 JR Nov 19 NTS ------

Point 2 Surveyors Limited, 17 Slingsby Place, London, WC2E 9AB | 0207 836 5828 | point2.co.uk

Existing 09:00pm