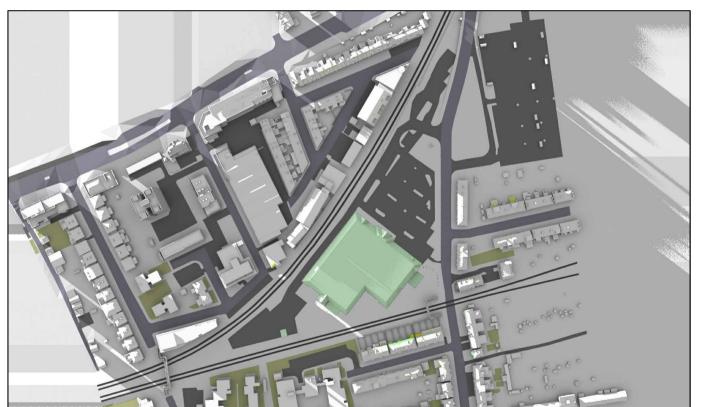

-7-1 ENVELOPE AND PARTY-A1,A2 & A3.dwg A3004 2-7-1 ENVELOPE AND PARTY-C1.&C3.dwg A3004 2-7-1 ENVELOPE AND PARTY-C1 & D2.dwg A3004 2-7-1 ENVELOPE AND PARTY-E.dwg D2044-14, D2D Environment (Figure 2014) 44 Green shadows are those caused specifically by the existing buildings on the site. Blue shadows are those caused specifically by the proposed development. A3004 2-7-1 ENVELOPE AND PARTY-E.dwg 3D Model + 2D Drawings (received 08/11/19) A3004 2-7-1 ENVELOPE AND PARTY-E.dwg MNR-AA-BEE-ZZ-DR-A-(4500\_4503)-R3.dwg MNR-AA-BE1-(GF\_05)-DR-A-2601-R6.dwg Scheme Confirmed: Date: Drawn By: Date: Dwg No: Scale: P1685/JUN02/07 JR NTS Nov 19 ------

Point 2 Surveyors Limited, 17 Slingsby Place, London, WC2E 9AB | 0207 836 5828 | point2.co.uk







Existing 08:00pm



June 21st (BST)

Proposed 08:00pm





Grey shadows are those caused by buidings which are not on the site under Sources: Point 2 Surveyors Survey Info Point Cloud Data Key: Project: Homebase Title: Transient Overshadowing Richmond Existing vs Proposed Scheme Dated 08/11/19 Assael Architecture Limited development. Assael Architecture Limited 3D Models (received 31/10/19) A3004 2-7-1 ENVELOPE AND PARTY-A1, A2 & A3.dwg A3004 2-7-1 ENVELOPE AND PARTY-C1&C2.dwg A3004 2-7-1 ENVELOPE AND PARTY-C1&C2.dwg A3004 2-7-1 ENVELOPE AND PARTY-E.dwg 3D Model + 2D Drawings (received 08/11/19) A3004 2-7-1 ENVELOPE AND PARTY-E.dwg MNR-AA-BLE-ZZ-DR-A.(4500\_4503)-R3.dwg MNR-AA-BE1-(GF\_05)-DR-A-2601-R6.dwg Green shadows are those caused specifically by the existing buildings on the site. Blue shadows are those caused specifically by the propos