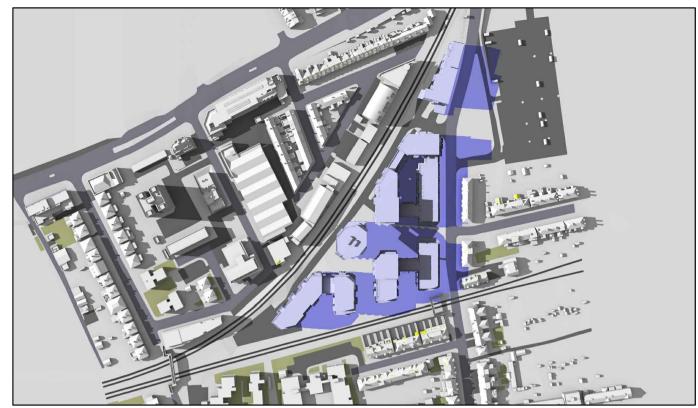

## Existing 07:00pm

## Grey shadows are those caused by buidings which are not on the site under Sources: Point 2 Surveyors Survey Info Point Cloud Data Key: Project: Homebase Title: Transient Overshadowing Richmond Existing vs Proposed Scheme Dated 08/11/19 Assael Architecture Limited development. ASSade Architecture Entineed 3D Models (received 31/10/19) A3004 2-7-1 ENVELOPE AND PARTY-A1,A2 & A3.dwg A3004 2-7-1 ENVELOPE AND PARTY-C1.&C3.dwg A3004 2-7-1 ENVELOPE AND PARTY-C1 & D2.dwg A3004 2-7-1 ENVELOPE AND PARTY-E.dwg D2044-14, D2D Environment (Figure 2014) 44 Green shadows are those caused specifically by the existing buildings on the site. Blue shadows are those caused specifically by the proposed development. A3004 2-7-1 ENVELOPE AND PARTY-E.dwg 3D Model + 2D Drawings (received 08/11/19) A3004 2-7-1 ENVELOPE AND PARTY-E.dwg MNR-AA-BEE-ZZ-DR-A-(4500\_4503)-R3.dwg MNR-AA-BE1-(GF\_05)-DR-A-2601-R6.dwg Scheme Confirmed: Date: Drawn By: Date: Dwg No: Scale: P1685/JUN02/07 JR NTS Nov 19 ------