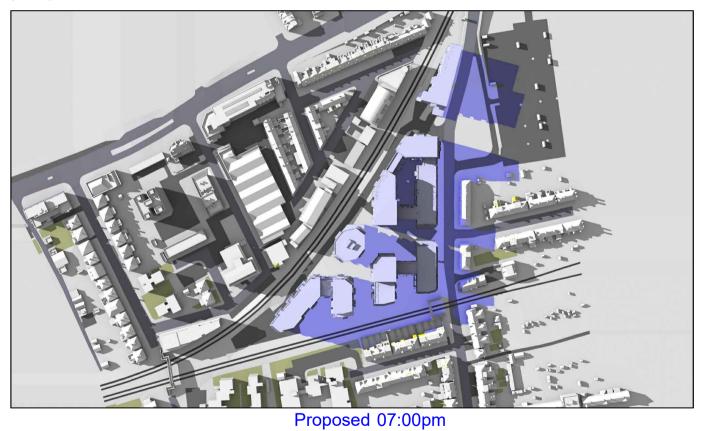

## Existing 07:00pm

## Grey shadows are those caused by buidings which are not on the site under Sources: Point 2 Surveyors Survey Info Point Cloud Data Key: Project: Homebase Title: Transient Overshadowing Richmond Existing vs Proposed Scheme Dated 08/11/19 Assael Architecture Limited development. ASSade Architecture Entineed 3D Models (received 31/10/19) A3004 2-7-1 ENVELOPE AND PARTY-A1,A2 & A3.dwg A3004 2-7-1 ENVELOPE AND PARTY-C1.&C3.dwg A3004 2-7-1 ENVELOPE AND PARTY-C1 & D2.dwg A3004 2-7-1 ENVELOPE AND PARTY-E.dwg D2044-14, D2D Environment (Figure 2014) 44 Green shadows are those caused specifically by the existing buildings on the site. Blue shadows are those caused specifically by the proposed development. A3004 2-7-1 ENVELOPE AND PARTY-E.dwg 3D Model + 2D Drawings (received 08/11/19) A3004 2-7-1 ENVELOPE AND PARTY-E.dwg MNR-AA-BEE-ZZ-DR-A-(4500\_4503)-R3.dwg MNR-AA-BE1-(GF\_05)-DR-A-2601-R6.dwg Scheme Confirmed: Date: Drawn By: Date: Dwg No: Scale: P1685/JUN02/07 JR NTS Nov 19 ------