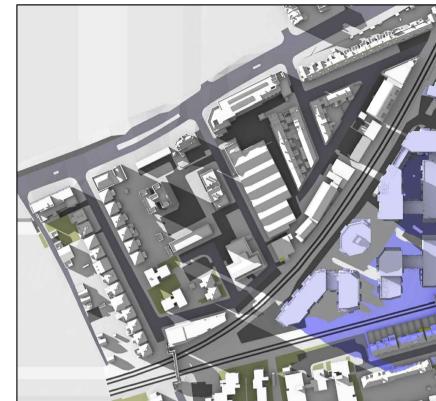

## Grey shadows are those caused by buidings which are not on the site under Sources: Point 2 Surveyors Survey Info Point Cloud Data Key: Project: Homebase Title: Transient Overshadowing Richmond Existing vs Proposed Scheme Dated 08/11/19 Assael Architecture Limited development. ASSade Architecture Entineed 3D Models (received 31/10/19) A3004 2-7-1 ENVELOPE AND PARTY-A1,A2 & A3.dwg A3004 2-7-1 ENVELOPE AND PARTY-C1.&C3.dwg A3004 2-7-1 ENVELOPE AND PARTY-C1 & D2.dwg A3004 2-7-1 ENVELOPE AND PARTY-E.dwg D2044-14, D2D Environment (Figure 2014) 44 Green shadows are those caused specifically by the existing buildings on the site. Blue shadows are those caused specifically by the proposed development. A3004 2-7-1 ENVELOPE AND PARTY-E.dwg 3D Model + 2D Drawings (received 08/11/19) A3004 2-7-1 ENVELOPE AND PARTY-E.dwg MNR-AA-BEE-ZZ-DR-A-(4500\_4503)-R3.dwg MNR-AA-BE1-(GF\_05)-DR-A-2601-R6.dwg Scheme Confirmed: Date: Drawn By: Date: Dwg No: Scale: P1685/JUN02/07 JR NTS Nov 19 ------