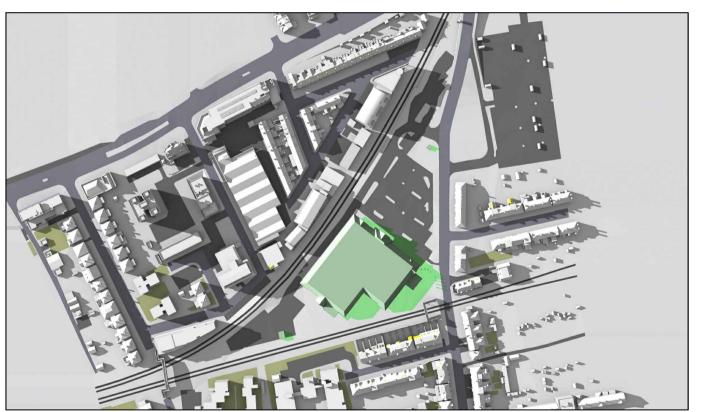

## Existing 07:00pm

## Grey shadows are those caused by buidings which are not on the site under Sources: Point 2 Surveyors Survey Info Point Cloud Data Key: Project: Homebase Title: Transient Overshadowing Richmond Existing vs Proposed Scheme Dated 08/11/19 Assael Architecture Limited development. ASSade Architecture Entineed 3D Models (received 31/10/19) A3004 2-7-1 ENVELOPE AND PARTY-A1,A2 & A3.dwg A3004 2-7-1 ENVELOPE AND PARTY-C1.&C3.dwg A3004 2-7-1 ENVELOPE AND PARTY-C1 & D2.dwg A3004 2-7-1 ENVELOPE AND PARTY-E.dwg D2044-14, D2D Environment (Figure 2014) 44 Green shadows are those caused specifically by the existing buildings on the site. Blue shadows are those caused specifically by the proposed development. A3004 2-7-1 ENVELOPE AND PARTY-E.dwg 3D Model + 2D Drawings (received 08/11/19) A3004 2-7-1 ENVELOPE AND PARTY-E.dwg MNR-AA-BEE-ZZ-DR-A-(4500\_4503)-R3.dwg MNR-AA-BE1-(GF\_05)-DR-A-2601-R6.dwg Scheme Confirmed: Date: Drawn By: Date: Dwg No: Scale: P1685/JUN02/07 JR NTS Nov 19 ------