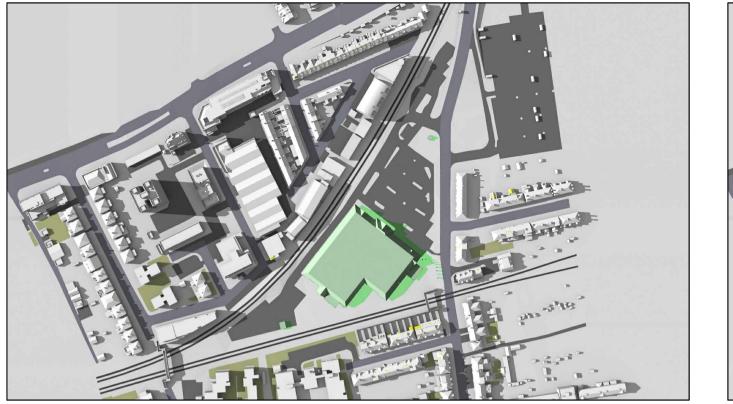

## Existing 07:00pm

## Grey shadows are those caused by buidings which are not on the site under Sources: Point 2 Surveyors Survey Info Point Cloud Data Key: Project: Homebase Title: Transient Overshadowing Richmond Existing vs Proposed Scheme Dated 08/11/19 Assael Architecture Limited development. ASSade Architecture Entineed 3D Models (received 31/10/19) A3004 2-7-1 ENVELOPE AND PARTY-A1,A2 & A3.dwg A3004 2-7-1 ENVELOPE AND PARTY-C1.&C3.dwg A3004 2-7-1 ENVELOPE AND PARTY-C1 & D2.dwg A3004 2-7-1 ENVELOPE AND PARTY-E.dwg D2044-14, D2D Environment (Figure 2014) 44 Green shadows are those caused specifically by the existing buildings on the site. Blue shadows are those caused specifically by the proposed development. A3004 2-7-1 ENVELOPE AND PARTY-E.dwg 3D Model + 2D Drawings (received 08/11/19) A3004 2-7-1 ENVELOPE AND PARTY-E.dwg MNR-AA-BEE-ZZ-DR-A-(4500\_4503)-R3.dwg MNR-AA-BE1-(GF\_05)-DR-A-2601-R6.dwg Scheme Confirmed: Date: Drawn By: Date: Dwg No: Scale: P1685/JUN02/07 JR NTS Nov 19 ------