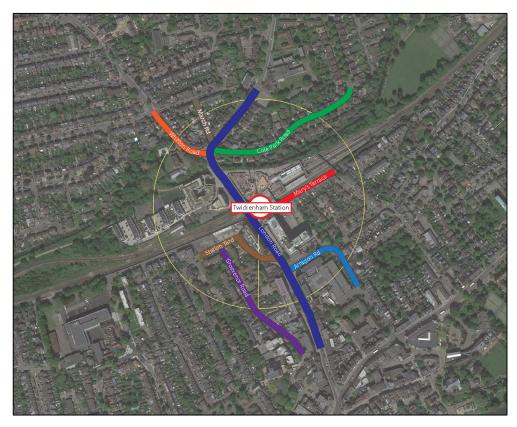

#### **Residential Survey**

- 2.1 In accordance with June 2019 Pre-Occupation Car Parking Survey Methodology agreed with LBRuT the residential car parking survey covered an area 200m from the development site.
- 2.2 Each car parking space was counted as 5m in length and 2m in width.
- 2.3 The survey area is shown in **Figure 2.1** and includes the following roads:
  - Arragon Road up to the Twickenham area car parks access
  - Cole Park Road up to the junction with Lancaster Place
  - Grosvenor Road up to the junction with Holly Road
  - London Road up to the Twickenham District Masonic Centre to the north and with Holly Road to the south
  - March Road
  - Mary's Terrace
  - Railway Approach
  - Station Yard
  - Whitton Road up to the junction with Court Way

Figure 2.1: Residential Car Parking Survey Map Area

- 2.4 The survey involved counts of the number of car parking spaces and cars parked within each of the following:
  - Areas for each Controlled Parking Zone, Resident Permit Holders only, shared use bay, car-club spaces, business permit holders and single yellow lines
  - All parking and waiting restrictions such as single/double red and yellow lines, bus lay-by's, loading bays, kerb build outs, disabled bays and vehicular accesses.
  - All free parking spaces
  - Location of Cars Parked (displaying with permit & without permit)
  - A count of parked cars with or without resident permits or on single yellow line displayed in Table form.