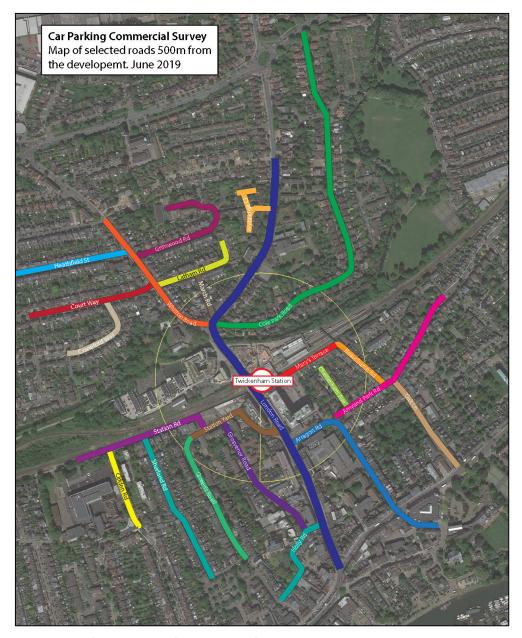

## **Commercial Survey**

- 2.5 The commercial car parking survey covered an area 500m from the development site in accordance with the June 2019 Pre-Occupation Car Parking Survey Methodology.
- 2.6 Each car parking space was counted as 5m in length and 2m in width.
- 2.7 The survey area is shown in **Figure 2.2** and covers the following roads
  - Amyand Road

- Arragon Road up to the junction with Baylis Mews
- Beauchamp Road
- Cheltenham Avenue
- Clifden Road up to the junction with Copthall Gardens
- Cole Park Road
- Court Way up to the footway
- Craneford Way up to the junction with Cranfield Close
- Grimwood Road
- Grosvenor Road
- Heathfield South
- Holly Road up to the junction with Queens Road
- Ivybridge Close
- Latham Road
- London Road up to the junction with Lime Grove
- March Road
- Mary's Terrace
- Queens Road up to the junction with Sherland Road
- Railway Approach
- Sherland Road up to the westbound turn
- Station Road
- Station Yard
- Whitton Road up to the junction with Heathfield North

Figure 2.2: Commercial Car Parking Survey Map Area

- 2.8 The survey involved counts of the number of car parking spaces and cars parked within each of the following;
  - Areas for each Controlled Parking Zone, Resident Permit Holders only, shared use bay, car-club spaces, business permit holders and single yellow lines
  - All parking and waiting restrictions such as single/double red and yellow lines, bus lay-by's, loading bays, kerb build outs, disabled bays and vehicular accesses.
  - All free parking spaces
  - Location of Cars Parked (displaying with permit & without permit)