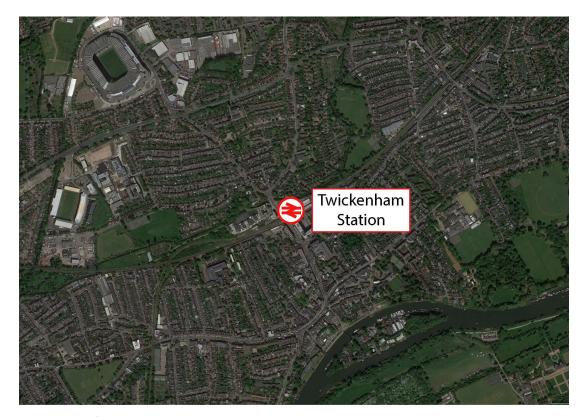

## **Parking Surveys**

- 1.3 The parking survey will follow the guidance set out by the Lambeth Transport, Residential Parking Survey and Methodology (August 2004, revised February 2005) and the London Borough of Richmond upon Thames (LBRuT) 'SPD draft Appendix A on Parking Survey Final Methodology final'.
- 1.4 The survey will involve the provision of plans displaying the following: (Example in **Figure 1.1**)
  - Areas for each Controlled Parking Zone, Resident Permit Holders only, shared use bay, car-club spaces, business permit holders and single yellow lines
  - All parking and waiting restrictions such as single/double red and yellow lines, bus layby's, loading bays, kerb build outs, disabled bays and vehicular accesses.
  - All free parking spaces
  - Location of Cars Parked (displaying with permit & without permit)
  - A count of parked cars with or without resident permits or on single yellow line displayed in Table form (Example in Table 1.1).

Figure 1.2: Survey Map Example

[SolumTwickenham.1] Page 2