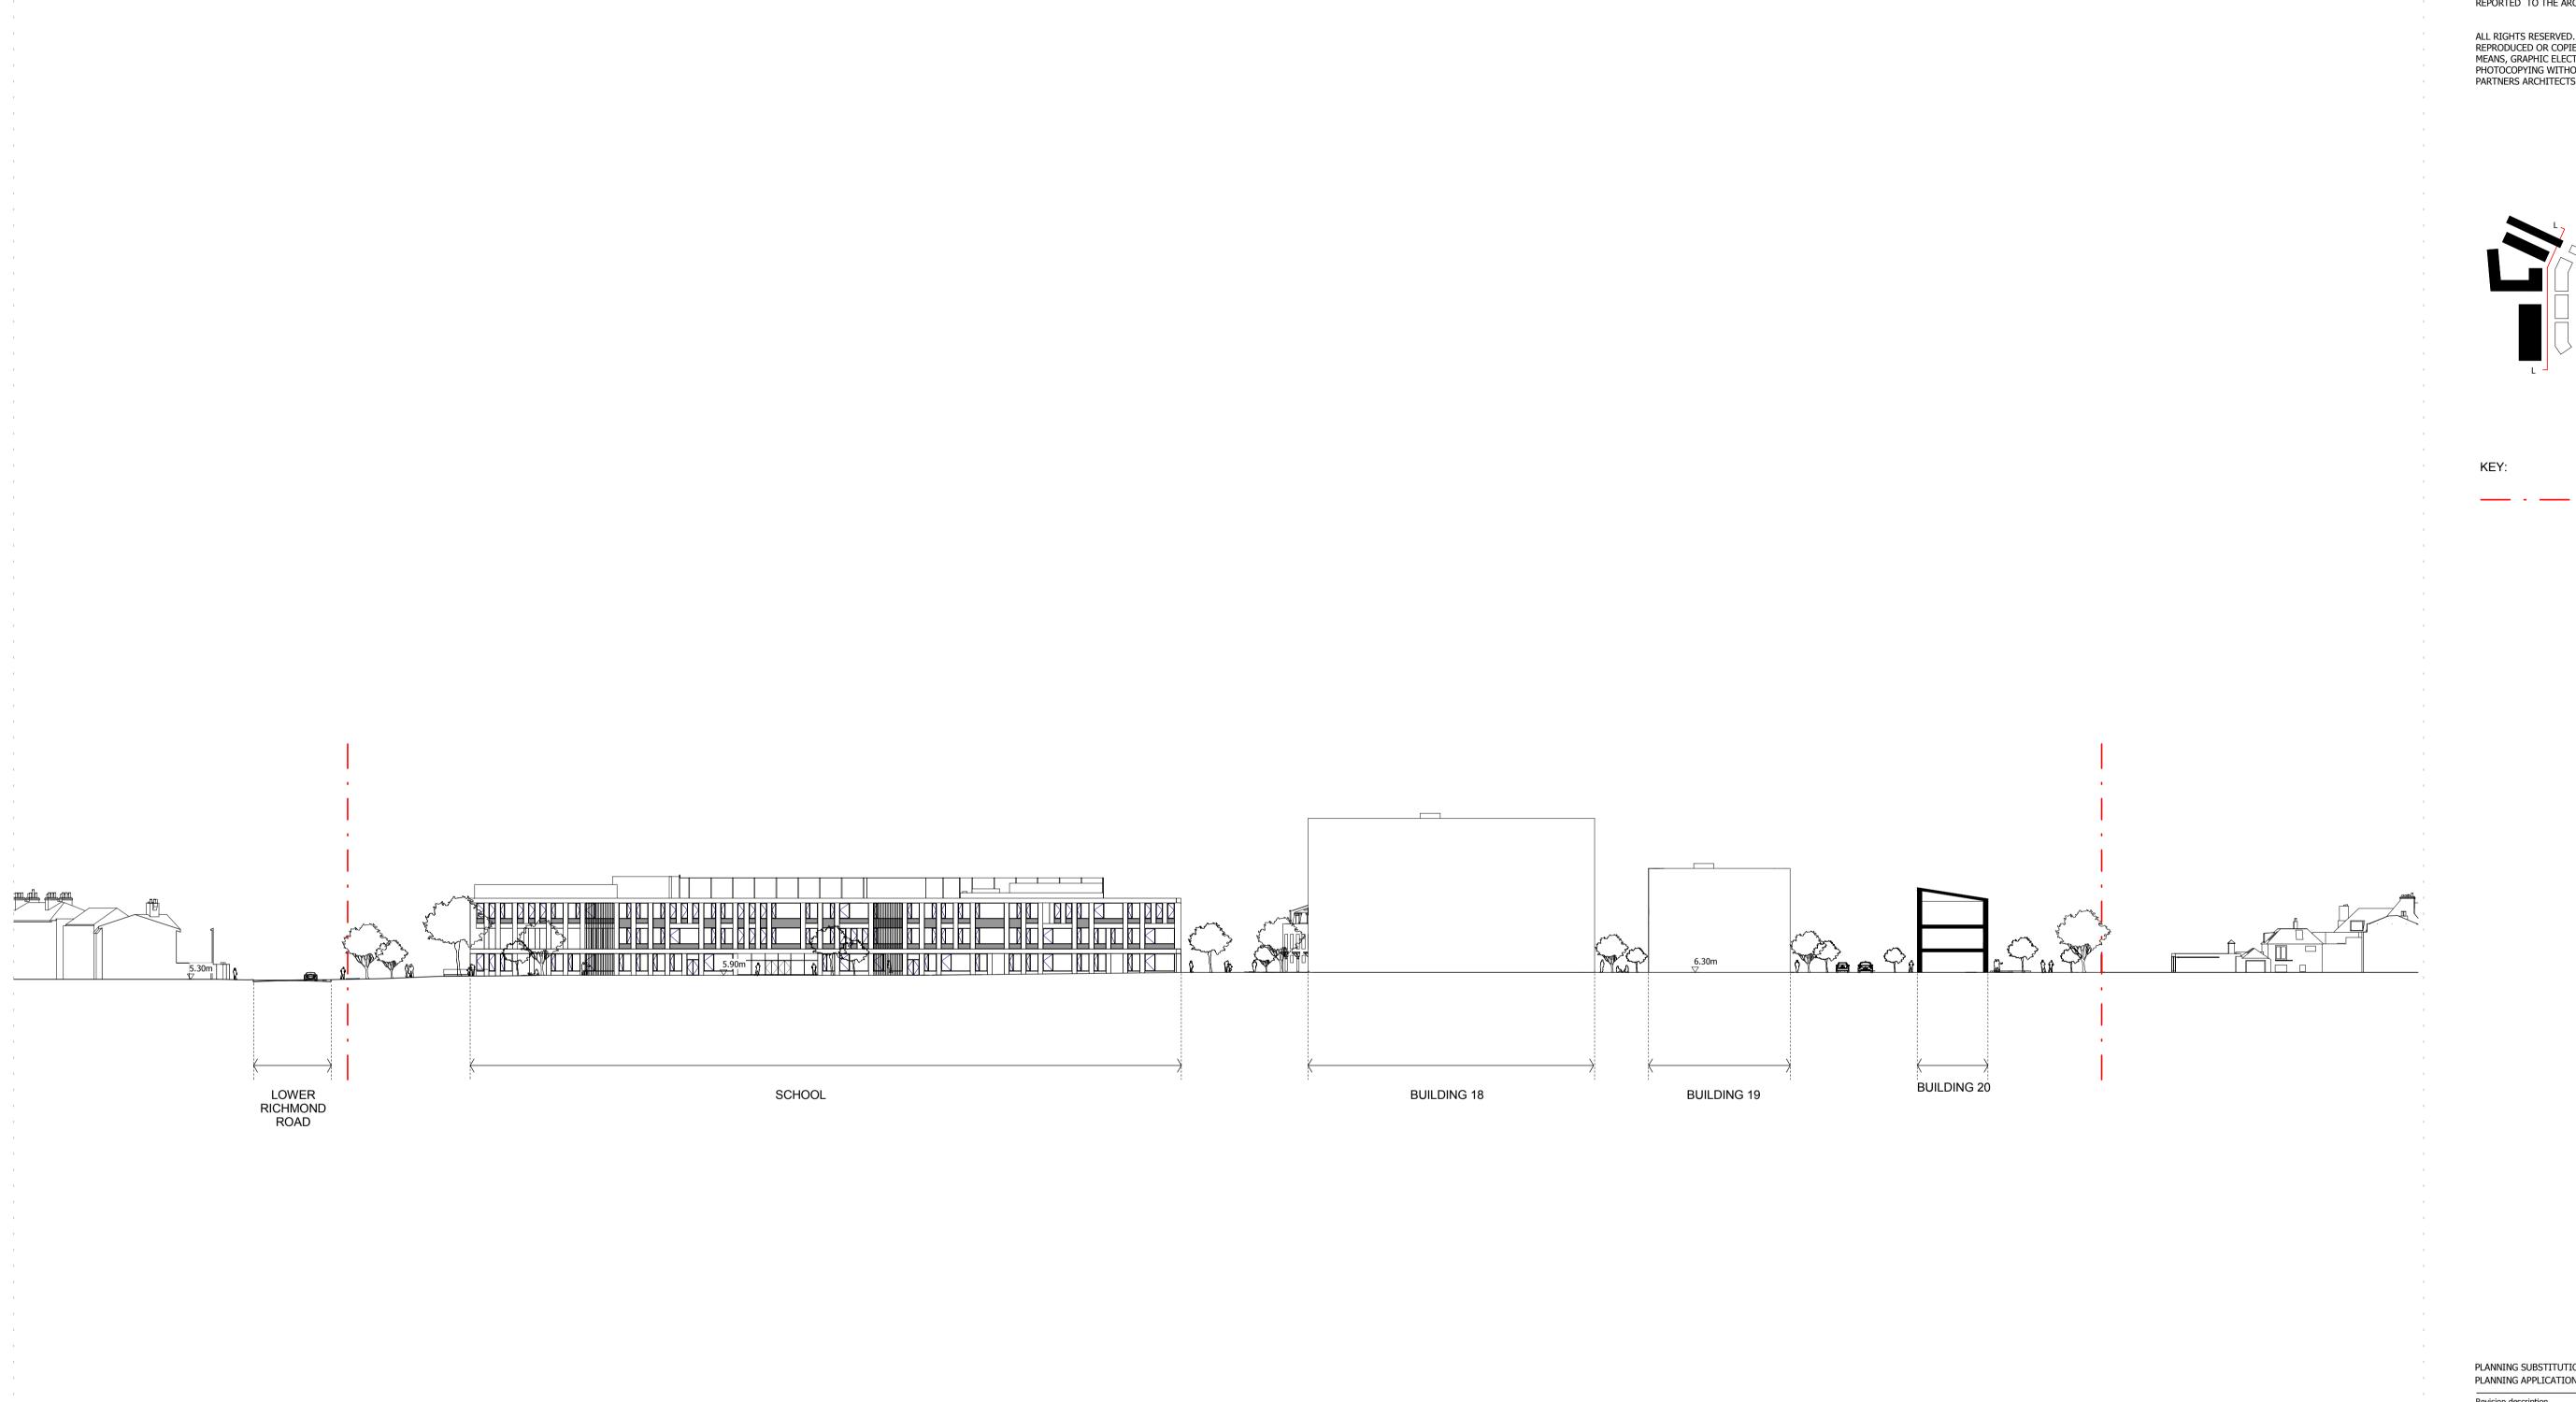

PROPOSED SITE ELEVATION LL

| Drawn      | Date             | Scale                     |
|------------|------------------|---------------------------|
| RKL        | 18/01/18         | 1:500 @ A1<br>1:1000 @ A3 |
| Job Number | Drawing number   | Revision                  |
| 16019      | C645 Z2 E LL 001 | Α                         |