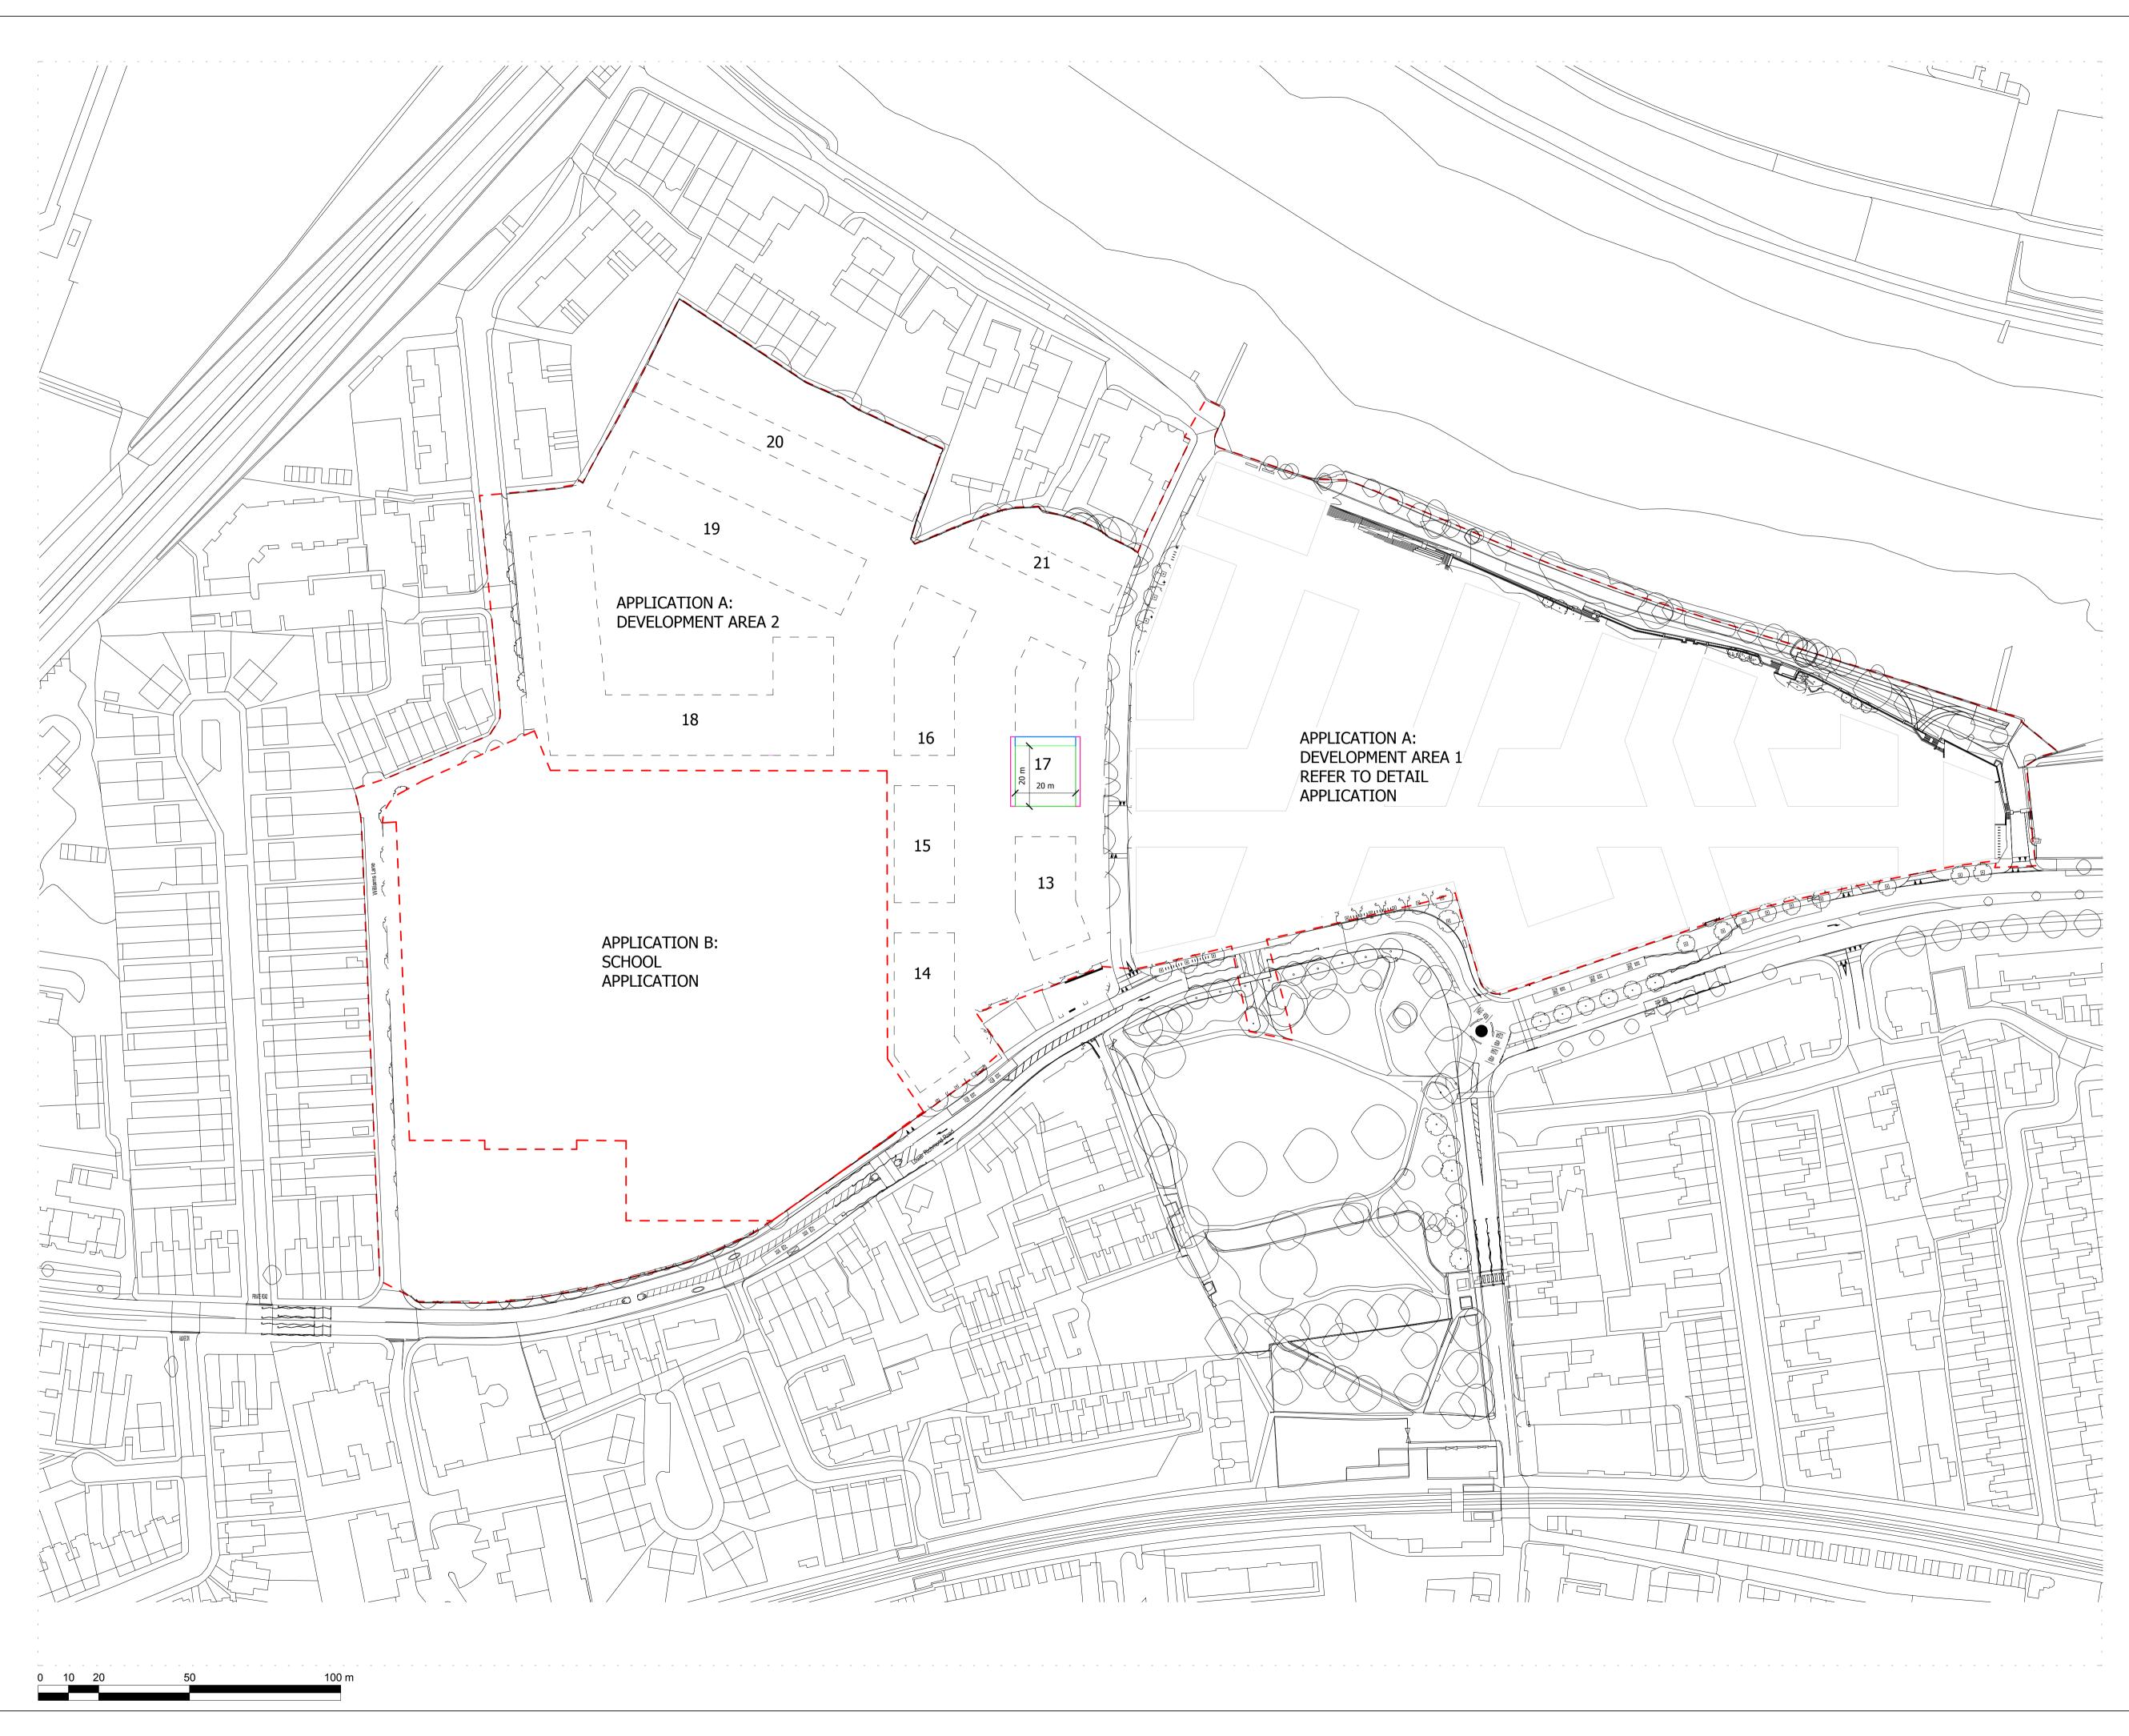

#### HORIZONTAL LIMITS OF DEVIATION

|                                              | MINIMUM BLOCK FOOTPRINT               |  |  |
|----------------------------------------------|---------------------------------------|--|--|
|                                              | +1.5M FROM MINIMUM BLOCK<br>FOOTPRINT |  |  |
|                                              | +3.0M FROM MINIMUM BLOCK<br>FOOTPRINT |  |  |
|                                              | BLOCKS BELOW                          |  |  |
| 13-21                                        | BLOCK NUMBER                          |  |  |
|                                              | PLANNING APPLICATION BOUNDARY         |  |  |
| *Refer to Paragraph 3.1.1. on page 15 of the |                                       |  |  |

\*Refer to Paragraph 3.1.1. on page 15 of the Design Code for relevant Design Code criteria which must/should be adhered to

| Revision description          | Date     | Check | Rev |
|-------------------------------|----------|-------|-----|
| PLANNING APPLICATION          | 12/02/18 | BJ    | -   |
| RESPONSE TO PLANNING COMMENTS | 09/09/19 | КН    | А   |
|                               |          |       |     |

### BLOCK FOOTPRINT AND HORIZONTAL LINES OF DEVIATION 7 STOREYS

| Date             | Scale                      |
|------------------|----------------------------|
| 18/01/18         | 1:1000 @ A1<br>1:2000 @ A3 |
| Drawing number   | Revision                   |
| C645_Z2_P_PR_005 | А                          |
|                  | 18/01/18<br>Drawing number |