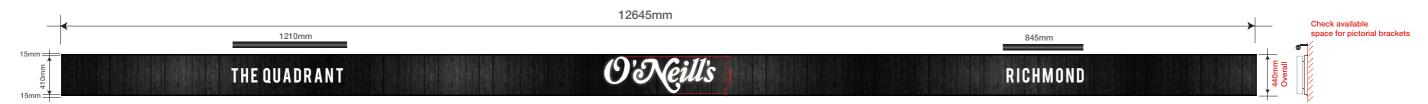

#### Item 1

New fabricated aluminium fascia sign. Sign to be wrapped with timber effect digital print. O'Neill's lettering to be built up fabricated letters with 60mm return edges, coated white with with rimpless opal faces. Letters to have face & halo illumination using white led's.

Secondary text to be applied matt white vinyl and to be illuminated with ecolux mini led trough lights with warm white LED'd and an opal diffuser..

Fasicas to have 15mm up and downstand to allow fixing into recessed area.

Overall finished size inclusive of up/down stands: 12645mm x 440mm x 30mm

SCALE: 1:40 @ A3

Max letter height: 400mm