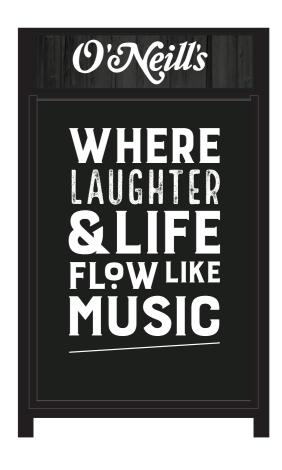

#### ITEM 5. (1 off)

Fabricated ray sign coated black with applied digital print Wording TBC

Size: 400mm x 1000mm x 20mm

Scale: 1:15

Max letter height: 12mm