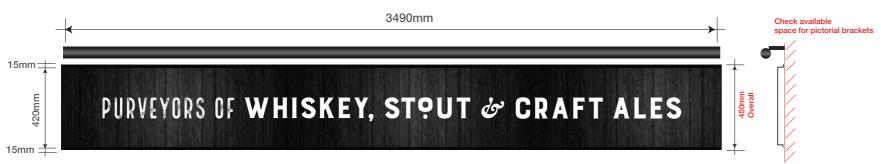

#### Item 2

New fabricated aluminium fascia sign. Sign to be wrapped with timber effect digital print. Text to be applied matt white vinyl. Fasica to have 15mm up and downstand to allow fixing into recessed area.

Illuminated with ecolux mini led trough light with warm white LED'd and an opal diffuser..

Overall finished size inclusive of up/down stands: 3490mm x 450mm x 30mm

SCALE: 1:20 @ A3 Max letter height: 120mm