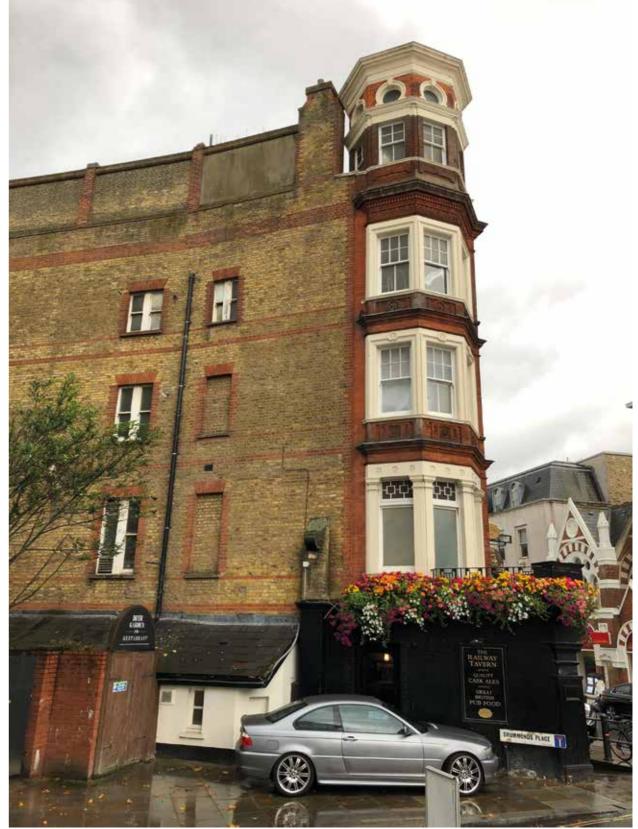

d digital print Wording TBC

Size: 400mm x 1000mm x 20mm

Scale: 1:15

Max letter height: 12mm



#### ITEM 6. (1 off)

Double sided 'A' Board sign, complete with A1 5mm foamex corex slat holder and pre printed back panel.





# PROPOSED REAR **ELEVATION**







ITEM 7. (1 off)
Signwritten to arch above gates
Wording TBC

Size: 820mm wide sign writing.

Scale: 1:10

Max letter height: 179mm



1950mm

ITEM 8. (1 off) Signwritten

Size: 1950mm wide sign writing.

Scale: 1:10

Max letter height: 200mm

PAINT REFS:



### PROPOSED ELEVATION C-C

#### 2250mm Approx



#### ITEM 9. (1 off)

O'Neill's neon in a clear acrylic case with black vinyl on the back of the case.
-Exact size to be checked when metal framework is installed.

Scale: 1:20

Max letter height: 508mm

# **EXISTING SITE**