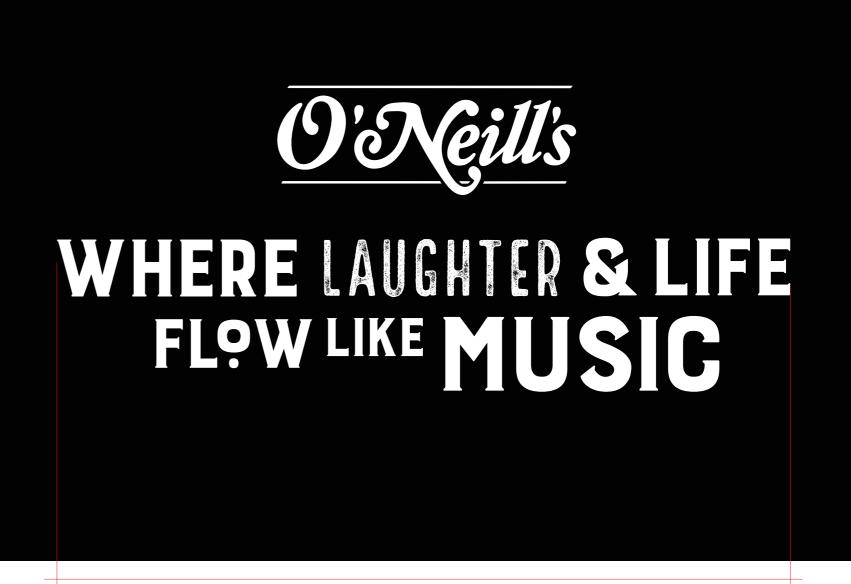

#### Item 1

New fabricated aluminium fascia sign. Sign to be wrapped with timber effect digital print. O'Neill's lettering to be built up fabricated letters with 60mm return edges, coated white with with rimpless opal faces. Letters to have face & halo illumination using white led's.

Secondary text to be applied matt white vinyl and to be illuminated with ecolux mini led trough lights with warm white LED'd and an opal diffuser..

Fasicas to have 15mm up and downstand to allow fixing into recessed area.