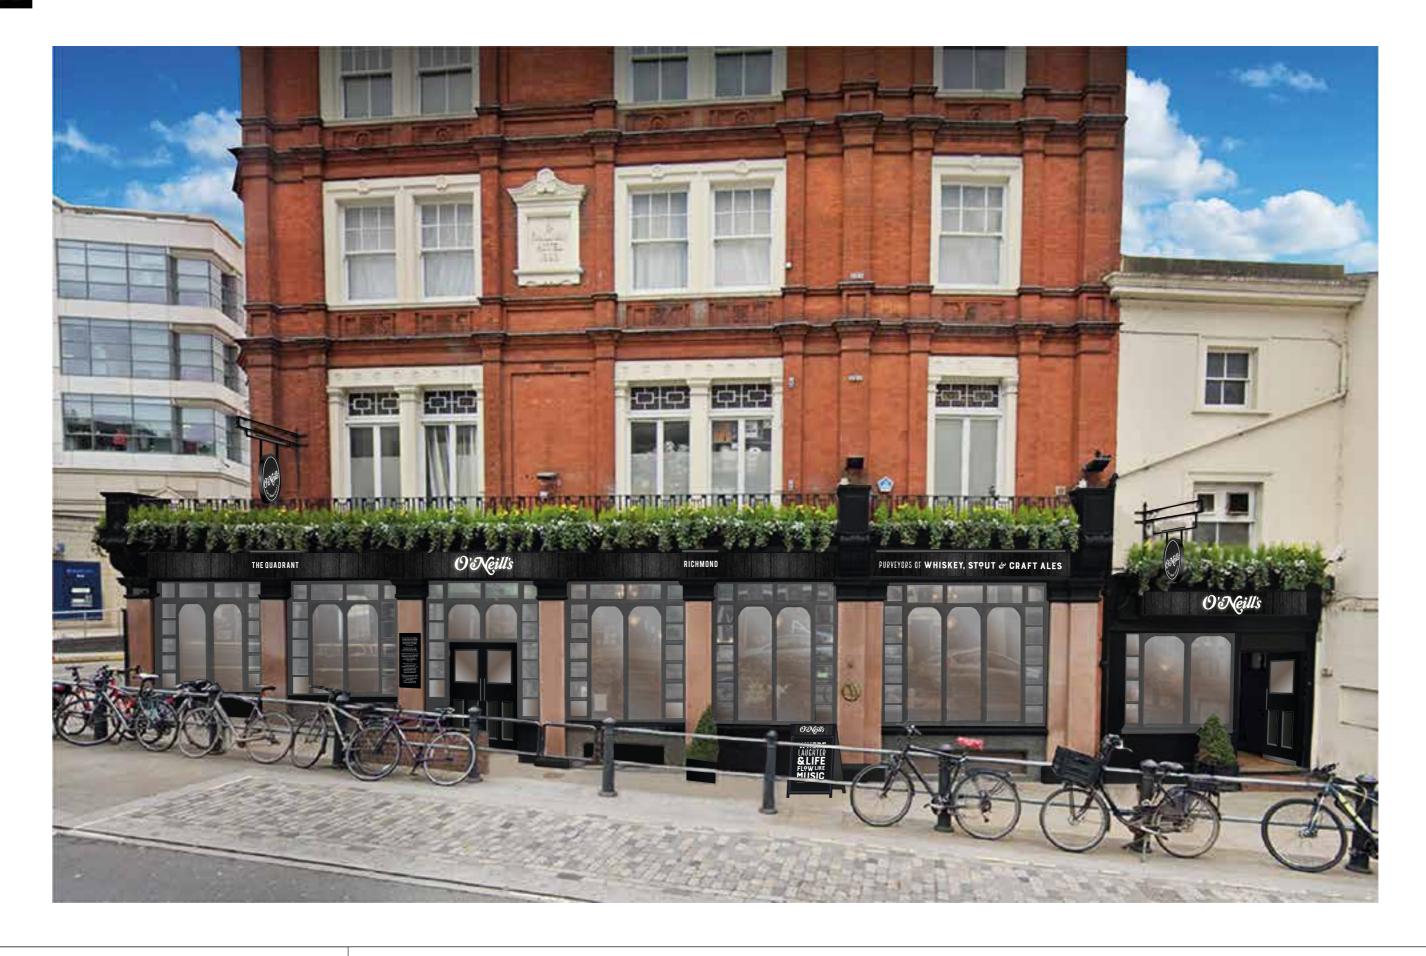

# O'NEILL'S RICHMOND

(Formerly The Railway Tavern) 28/29 The Quadrant Richmond TW9 1DN

Client: M&B **Date:** 10.02.20 Drawn by: J.J **Revision:** 1



#### **MORGAN SIGNS AND DESIGN**

Walsall Enterprise Park WS2 9HQ T: 01922 635 726 F: 01922 659 940







## PROPOSED FRONT ELEVATION







### PROPOSED SIGNAGE



#### Item 1

New fabricated aluminium fascia sign. Sign to be wrapped with timber effect digital print. O'Neill's lettering to be built up fabricated letters with 60mm return edges, coated white with with rimpless opal faces. Letters to have face & halo illumination using white led's.

Secondary text to be applied matt white vinyl and to be illuminated with ecolux mini led trough lights with warm white LED'd and an opal diffuser..

Fasicas to have 15mm up and downstand to allow fixing into recessed area.

Overall finished size inclusive of up/down stands: 12645mm x 440mm x 30mm

SCALE: 1:40 @ A3

Max letter height: 400mm



#### Item 2

New fabricated aluminium fascia sign. Sign to be wrapped with timber effect digital print. Text to be applied matt white viny