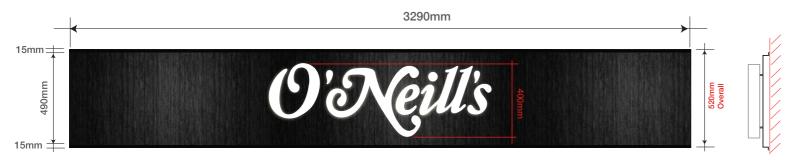

#### Item 3

New fabricated aluminium fascia sign. Sign to be wrapped with timber effect digital print. O'Neill's lettering to be built up fabricated letters with 60mm return edges, coated white with with rimpless opal faces.

Letters to have face & halo illumination using white led's.

Fasica to have 15mm up and downstand to allow fixing into recessed area.

Overall finished size inclusive of up/down stands: 3290mm x 520mm x 30mm

SCALE: 1:20 @ A3

Max letter height: 400mm