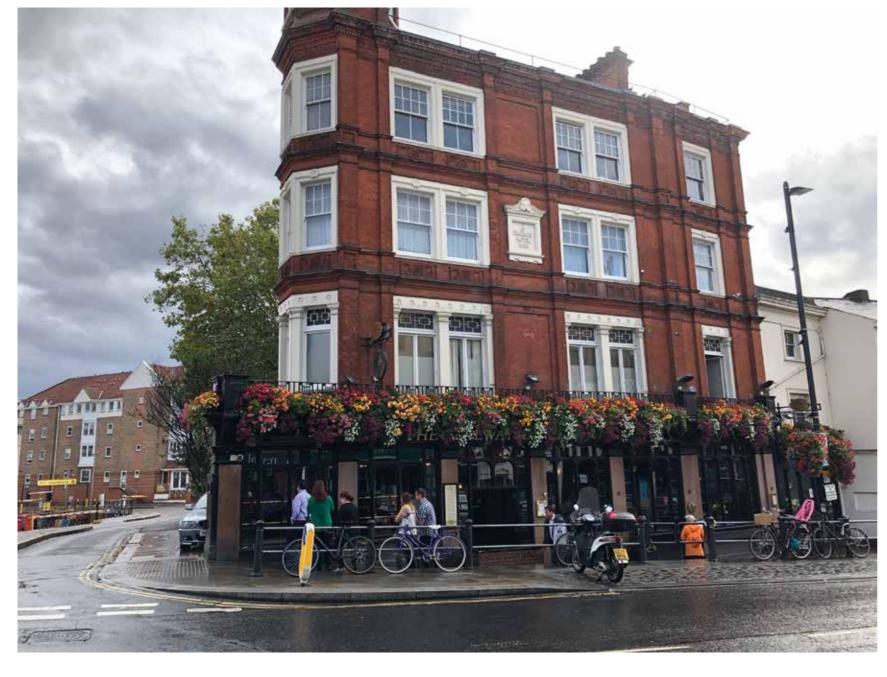

ied digital print Wording TBC

Size: 400mm x 1000mm x 20mm

Scale: 1:15

Max letter height: 12mm



#### ITEM 6. (1 off)

Double sided 'A' Board sign, complete with A1 5mm foamex corex slat holder and pre printed back panel.





# PROPOSED REAR **ELEVATION**







ITEM 7. (1 off)
Signwritten to arch above gates
Wording TBC

Size: 820mm wide sign writing.

Scale: 1:10

Max letter height: 179mm



1950mm

ITEM 8. (1 off) Signwritten

Size: 1950mm wide sign writing.

Scale: 1:10

Max letter height: 200mm

PAINT REFS:



### PROPOSED ELEVATION C-C

#### 2250mm Approx



#### ITEM 9. (1 off)

O'Neill's neon in a clear acrylic case with black vinyl on the back of the case.
-Exact size to be checked when metal framework is installed.

Scale: 1:20

Max letter height: 508mm

# **EXISTING SITE**