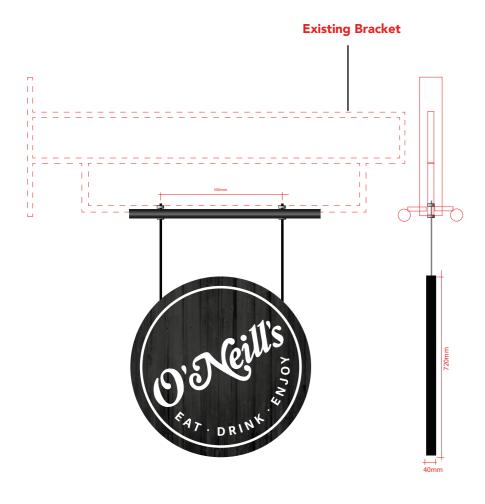

#### Item 4. QTY 2 off

Double sided hanging signs to fit to the existing projecting brackets.

Hanging sign to be 720mm diameter with 40mm return edge, fabricated in aluminium & coated black c/w applie digital prints to both sides.

10mm allthread rods c/w with washers and nylocs to suspend from the existing projecting brackets.

Size: 720mm x 720mm

Scale: 1:15

Max letter height: 182mm