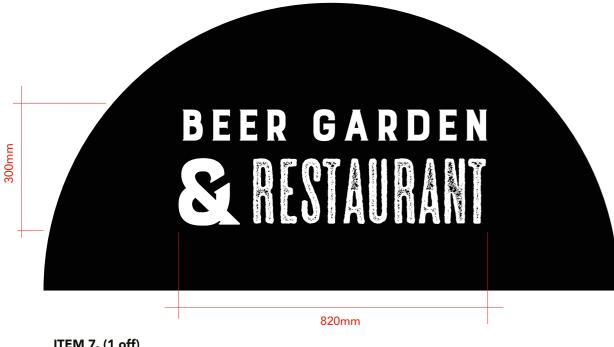

# PROPOSED REAR **ELEVATION**

ITEM 7. (1 off)
Signwritten to arch above gates
Wording TBC

Size: 820mm wide sign writing.

Scale: 1:10

Max letter height: 179mm

1950mm

ITEM 8. (1 off) Signwritten

Size: 1950mm wide sign writing.