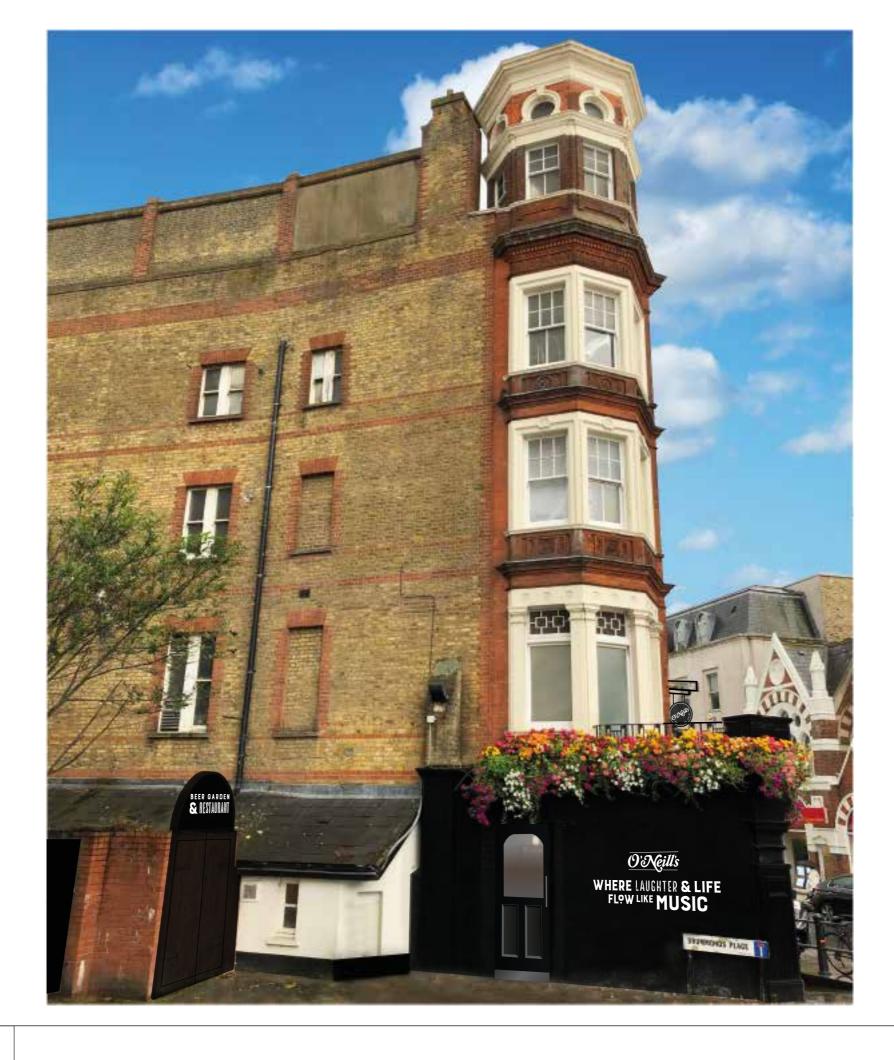

## PROPOSED FRONT ELEVATION

#### Item 1

New fabricated aluminium fascia sign. Sign to be wrapped with timber effect digital print. O'Neill's lettering to be built up fabricated letters with 60mm return edges, coated white with with rimpless opal faces. Letters to have face & halo illumination using white led's.

Secondary text to be applied matt white vinyl and to be illuminated with ecolux mini led trough lights with warm white LED'd and an opal diffuser..

Fasicas to have 15mm up and downstand to allow fixing into recessed area.

Overall finished size inclusive of up/down stands: 12645mm x 440mm x 30mm

SCALE: 1:40 @ A3

Max letter height: 400mm

#### Item 2

New fabricated aluminium fascia sign. Sign to be wrapped with timber effect digital print. Text to be applied matt white vinyl. Fasica to have 15mm up and downstand to allow fixing into recessed area.

Illuminated with ecolux mini led trough light with warm white LED'd and an opal diffuser..

Overall finished size inclusive of up/down stands: 3490mm x 450mm x 30mm

SCALE: 1:20 @ A3 Max letter height: 120mm

#### Item 3

New fabricated aluminium fascia sign. Sign to be wrapped with timber effect digital print. O'Neill's lettering to be built up fabricated letters with 60mm return edges, coated white with with rimpless opal faces.

Letters to have face & halo illumination using white led's.

Fasica to have 15mm up and downstand to allow fixing into recessed area.

Overall finished size inclusive of up/down stands: 3290mm x 520mm x 30mm

SCALE: 1:20 @ A3

Max letter height: 400mm

#### Item 4. QTY 2 off

Double sided hanging signs to fit to the existing projecting brackets.

Hanging sign to be 720mm diameter with 40mm return edge, fabricated in aluminium & coated black c/w applie digital prints to both sides.

#### ITEM 5. (1 off)

Fabricated ray sign coated black with applied digital print Wording TBC

Size: 400mm x 1000mm x 20mm

Scale: 1:15

Max letter height: 12mm

#### ITEM 6. (1 off)

Double sided 'A' Board sign, complete with A1 5mm foamex corex slat holder and pre printed back panel.

#### ITEM 9. (1 off)

O'Neill's neon in a clear acrylic case with black vinyl on the back of the case.
-Exact size to be checked when metal framework is installed.

Scale: 1:20

Max letter height: 508mm