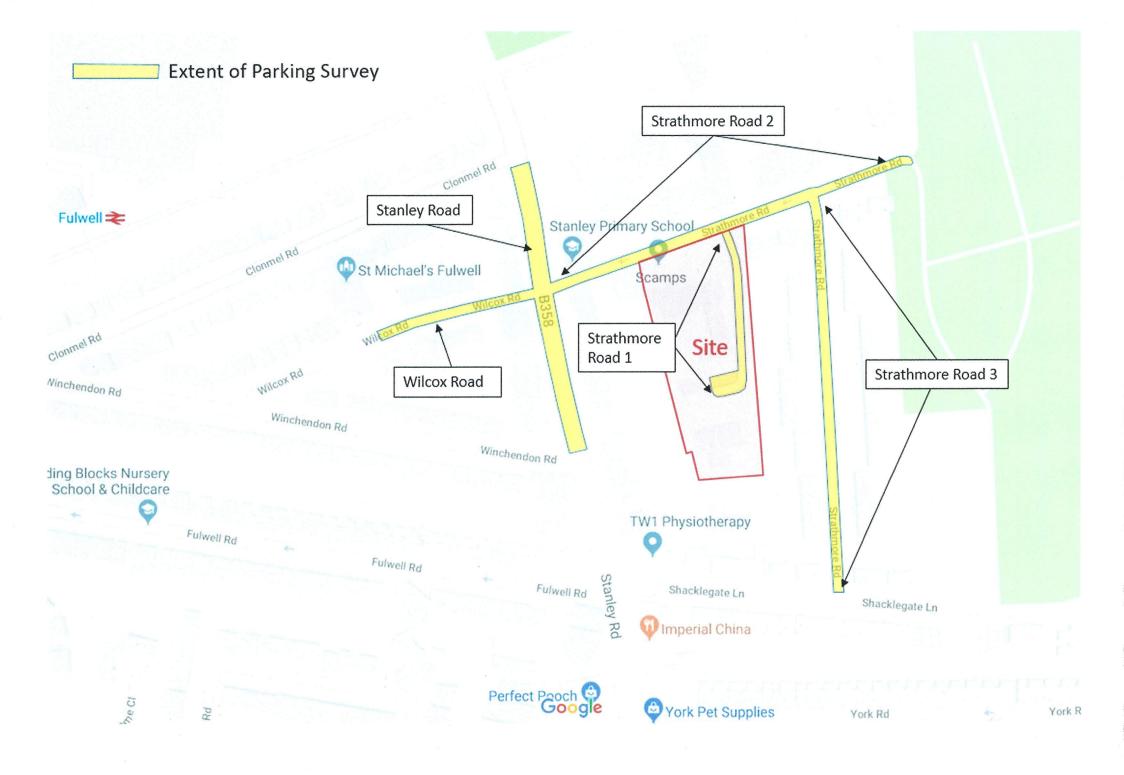

### STRATHMORE ROAD, TEDDINGTON TW11 8UH

# SURVEY LOCATION PLAN PARKED VEHICLE LOCATION PLANS PARKING RESTRICTION PLANS

LAMBETH METHODOLOGY

SURVEY DATE - 31/11/2018, 01/11/2018 & 06/11/2018

BENCHMARK DATA COLLECTION