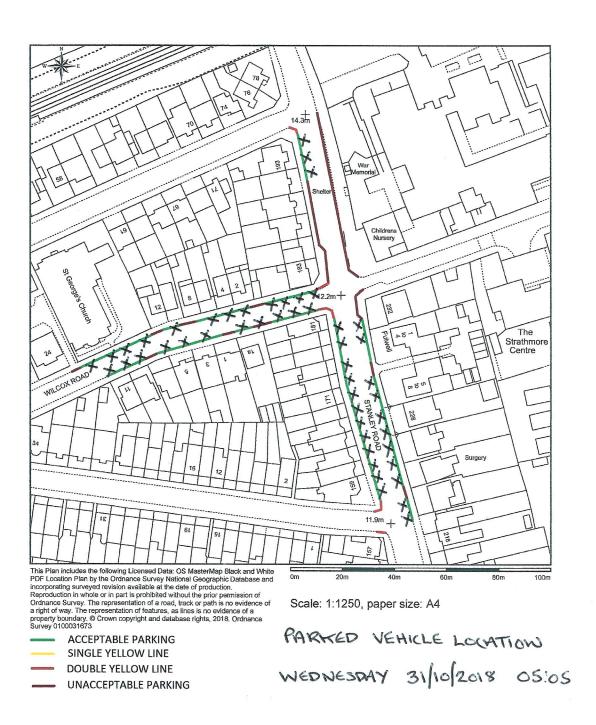

This Plan includes the following Licensed Data: OS MasterMap Black and White PDF Location Plan by the Ordnance Survey National Geographic Database and incorporating surveyed revision available at the date of production. Reproduction in whole or in part is prohibited without the prior permission of Ordnance Survey. The representation of a road, track or path is no evidence of a right of way. The representation of features, as lines is no evidence of a property boundary. © Crown copyright and database rights, 2018. Ordnance Survey 0100031673

ACCEPTABLE PARKING
SINGLE YELLOW LINE

DOUBLE YELLOW LINE

UNACCEPTABLE PARKING

Scale: 1:1250, paper size: A4

PARMED VEHICLE LOCATION
WEDNESDAY 31/10/2018 05:05

ACCEPTABLE PARKING SINGLE YELLOW LINE

DOUBLE YELLOW LINE

UNACCEPTABLE PARKING

PARKED VEHICLE LOCATION WEDNESDAY 31/10/2018 05:05