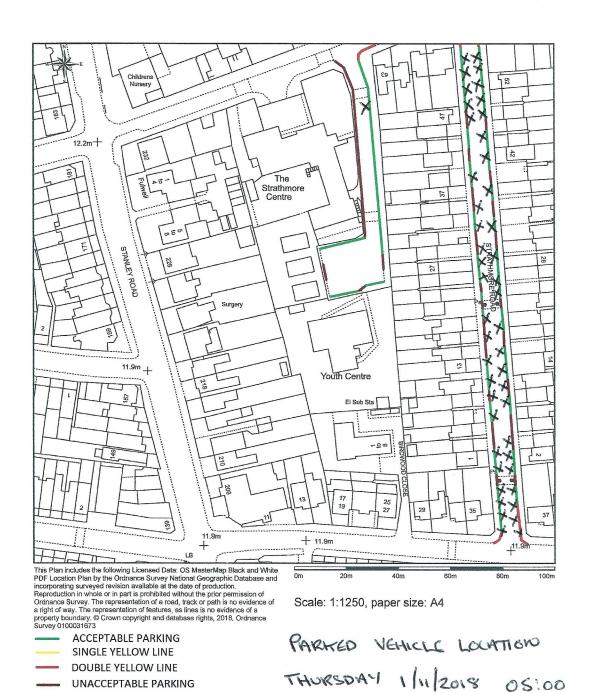

This Plan includes the following Licensed Data: OS MasterMap Black and White PDF Location Plan by the Ordnance Survey National Geographic Database and incorporating surveyed revision available at the date of production. Reproduction in whole or in part is prohibited without the prior permission of Ordnance Survey. The representation of a road, track or path is no evidence of a right of way. The representation of features, as lines is no evidence of a property boundary. © Crown copyright and database rights, 2018. Ordnance Survey 0100031673

ACCEPTABLE PARKING
SINGLE YELLOW LINE

DOUBLE YELLOW LINE

UNACCEPTABLE PARKING

Scale: 1:1250, paper size: A4

PARMED VEHICLE LOCATION
WEDNESDAY 31/10/2018 05:05

ACCEPTABLE PARKING SINGLE YELLOW LINE

DOUBLE YELLOW LINE

UNACCEPTABLE PARKING

PARKED VEHICLE LOCATION WEDNESDAY 31/10/2018 05:05