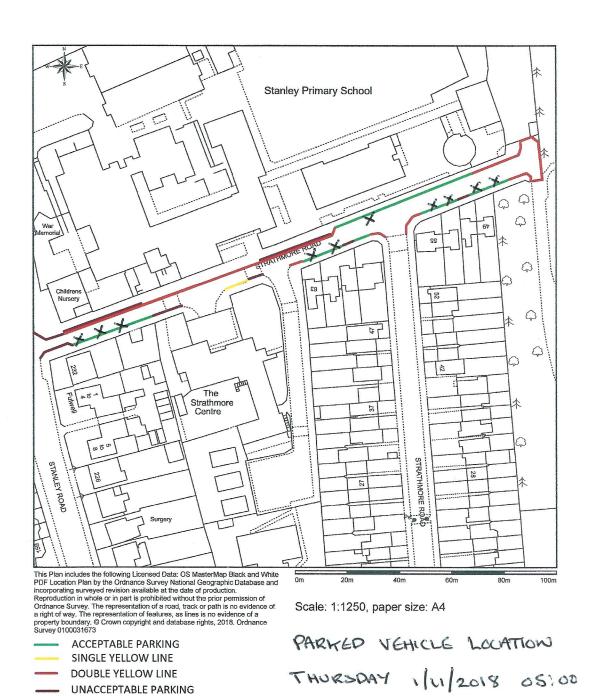

This Plan includes the following Licensed Data: OS MasterMap Black and White PDF Location Plan by the Ordnance Survey National Geographic Database and incorporating surveyed revision available at the date of production. Reproduction in whole or in part is prohibited without the prior permission of Ordnance Survey. The representation of a road, track or path is no evidence of a right of way. The representation of features, as lines is no evidence of a property boundary. © Crown copyright and database rights, 2018. Ordnance Survey 0100031673

ACCEPTABLE PARKING
SINGLE YELLOW LINE

DOUBLE YELLOW LINE

UNACCEPTABLE PARKING

Scale: 1:1250, paper size: A4

PARMED VEHICLE LOCATION
WEDNESDAY 31/10/2018 05:05

ACCEPTABLE PARKING SINGLE YELLOW LINE

DOUBLE YELLOW LINE

UNACCEPTABLE PARKING

PARKED VEHICLE LOCATION WEDNESDAY 31/10/2018 05:05