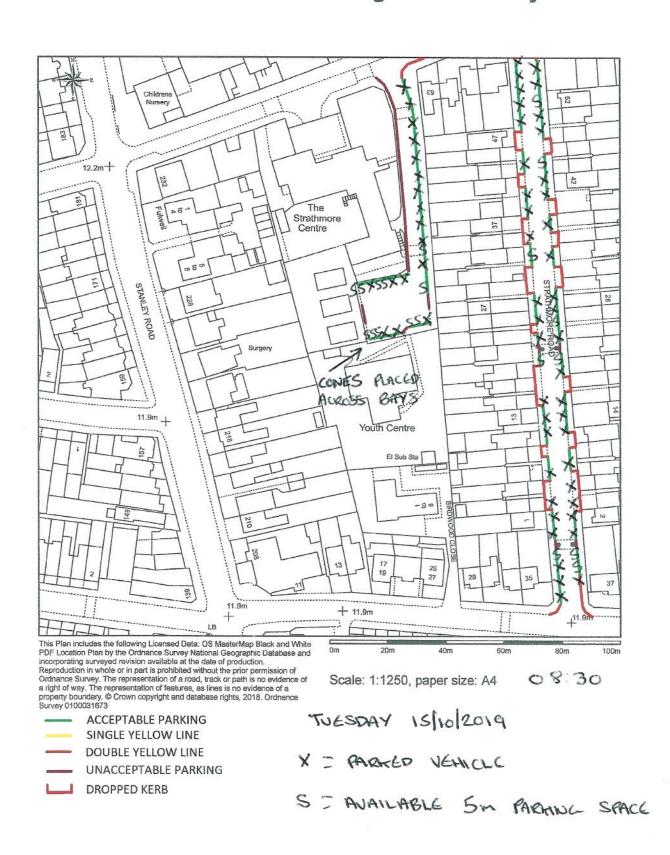

#### STRATHMORE ROAD, TEDDINGTON TW11 8UH - PARKING STRESS SURVEY - TUESDAY 15/10/2019

| ROAD NAME         | NUMBER OF<br>5m PARKING<br>SPACES / BAYS | NUMBER OF PARKED VEHICLES  TIME OF OBSERVATION |       |       |       |       |       |       | AVERAGE<br>NUMBER | PARKING<br>STRESS |
|-------------------|------------------------------------------|------------------------------------------------|-------|-------|-------|-------|-------|-------|-------------------|-------------------|
|                   |                                          | 07:30                                          | 08:30 | 09:30 | 12:30 | 15:15 | 17:30 | 19:30 | PARKED            | (%)               |
| STRATHMORE ROAD 1 | 29                                       | 4                                              | 17    | 12    | 16    | 23    | 15    | 2     | 12.7              | 43.8              |
| STRATHMORE ROAD 2 | 24                                       | 22                                             | 28    | 23    | 24    | 31    | 21    | 17    | 23.7              | 98.8              |
| STRATHMORE ROAD 3 | 40                                       | 39                                             | 43    | 41    | 47    | 47    | 46    | 41    | 43.4              | 108.6             |
| STANLEY ROAD      | 29                                       | 22                                             | 24    | 23    | 25    | 22    | 25    | 26    | 23.9              | 82.3              |
| WILCOX ROAD       | 27                                       | 23                                             | 26    | 23    | 24    | 24    | 23    | 23    | 23.7              | 87.8              |
| TOTAL             | 149                                      | 110                                            | 138   | 122   | 136   | 147   | 130   | 109   | 127.4             | 85.5              |