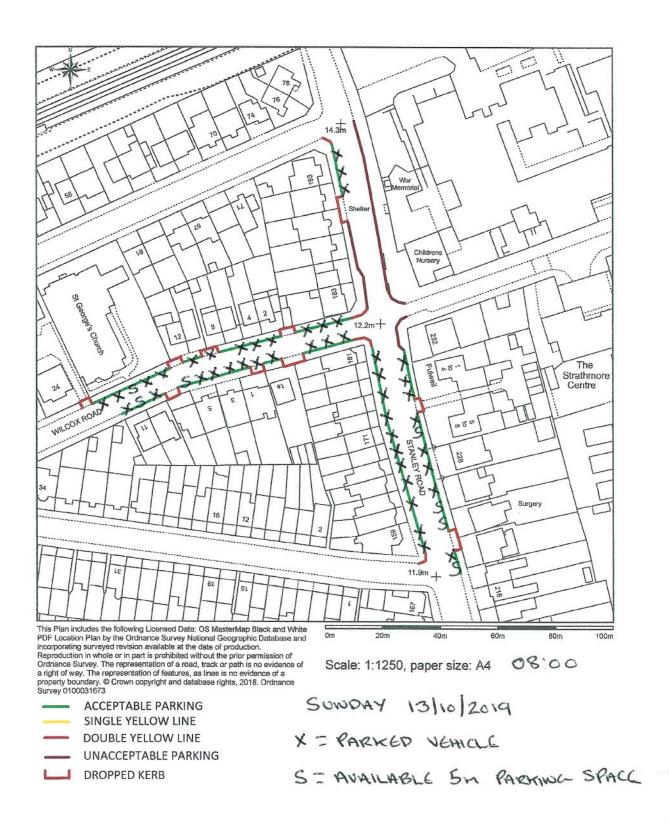

#### STRATHMORE ROAD, TEDDINGTON TW11 8UH - PARKING STRESS SURVEY - SUNDAY 13/10/2019

| ROAD NAME         | NUMBER OF<br>5m PARKING | NU                                                                                                                                                                                                                                                                                                                                                                                                                                                                                                                                                                                                                                                                                                                                                                                                                                                                                                                                                                                                                                                                                                                                                                                                                                                                                                                                                                                                                                                                                                                                                                                                                                                                                                                                                                                                                                                                                                                                                                                                                                                                                                                             | MBER OF PA | AVERAGE<br>NUMBER | PARKING<br>STRESS |        |      |
|-------------------|-------------------------|--------------------------------------------------------------------------------------------------------------------------------------------------------------------------------------------------------------------------------------------------------------------------------------------------------------------------------------------------------------------------------------------------------------------------------------------------------------------------------------------------------------------------------------------------------------------------------------------------------------------------------------------------------------------------------------------------------------------------------------------------------------------------------------------------------------------------------------------------------------------------------------------------------------------------------------------------------------------------------------------------------------------------------------------------------------------------------------------------------------------------------------------------------------------------------------------------------------------------------------------------------------------------------------------------------------------------------------------------------------------------------------------------------------------------------------------------------------------------------------------------------------------------------------------------------------------------------------------------------------------------------------------------------------------------------------------------------------------------------------------------------------------------------------------------------------------------------------------------------------------------------------------------------------------------------------------------------------------------------------------------------------------------------------------------------------------------------------------------------------------------------|------------|-------------------|-------------------|--------|------|
|                   | SPACES / BAYS           | AND THE PARTY OF T | TIME OF OE |                   |                   |        |      |
|                   | (INC SYL)               | 08:00                                                                                                                                                                                                                                                                                                                                                                                                                                                                                                                                                                                                                                                                                                                                                                                                                                                                                                                                                                                                                                                                                                                                                                                                                                                                                                                                                                                                                                                                                                                                                                                                                                                                                                                                                                                                                                                                                                                                                                                                                                                                                                                          | 12:00      | 16:00             | 20:00             | PARKED | (%)  |
| STRATHMORE ROAD 1 | 29                      | 3                                                                                                                                                                                                                                                                                                                                                                                                                                                                                                                                                                                                                                                                                                                                                                                                                                                                                                                                                                                                                                                                                                                                                                                                                                                                                                                                                                                                                                                                                                                                                                                                                                                                                                                                                                                                                                                                                                                                                                                                                                                                                                                              | 1          | 1                 | 2                 | 1.8    | 6.0  |
| STRATHMORE ROAD 2 | 25                      | 10                                                                                                                                                                                                                                                                                                                                                                                                                                                                                                                                                                                                                                                                                                                                                                                                                                                                                                                                                                                                                                                                                                                                                                                                                                                                                                                                                                                                                                                                                                                                                                                                                                                                                                                                                                                                                                                                                                                                                                                                                                                                                                                             | 10         | 11                | 10                | 10.3   | 41.0 |
| STRATHMORE ROAD 3 | 40                      | 37                                                                                                                                                                                                                                                                                                                                                                                                                                                                                                                                                                                                                                                                                                                                                                                                                                                                                                                                                                                                                                                                                                                                                                                                                                                                                                                                                                                                                                                                                                                                                                                                                                                                                                                                                                                                                                                                                                                                                                                                                                                                                                                             | 32         | 43                | 40                | 38.0   | 95.0 |
| STANLEY ROAD      | 29                      | 22                                                                                                                                                                                                                                                                                                                                                                                                                                                                                                                                                                                                                                                                                                                                                                                                                                                                                                                                                                                                                                                                                                                                                                                                                                                                                                                                                                                                                                                                                                                                                                                                                                                                                                                                                                                                                                                                                                                                                                                                                                                                                                                             | 22         | 18                | 22                | 21.0   | 72.4 |
| WILCOX ROAD       | 27                      | 23                                                                                                                                                                                                                                                                                                                                                                                                                                                                                                                                                                                                                                                                                                                                                                                                                                                                                                                                                                                                                                                                                                                                                                                                                                                                                                                                                                                                                                                                                                                                                                                                                                                                                                                                                                                                                                                                                                                                                                                                                                                                                                                             | 18         | 17                | 22                | 20.0   | 74.1 |
| TOTAL             | 150                     | 95                                                                                                                                                                                                                                                                                                                                                                                                                                                                                                                                                                                                                                                                                                                                                                                                                                                                                                                                                                                                                                                                                                                                                                                                                                                                                                                                                                                                                                                                                                                                                                                                                                                                                                                                                                                                                                                                                                                                                                                                                                                                                                                             | 83         | 90                | 96                | 91.0   | 60.7 |