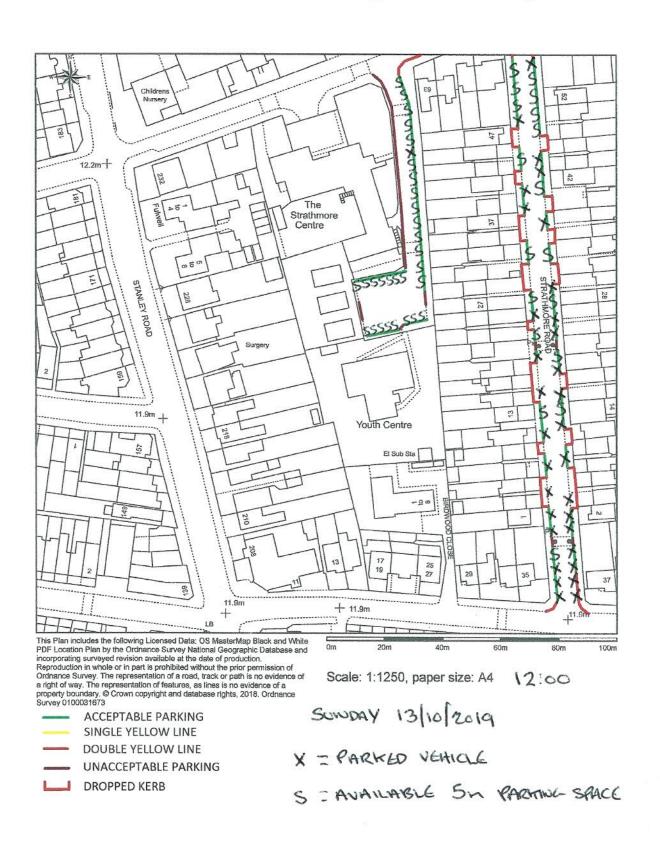

# SURVEY AREA LOCATION PLAN PARKED VEHICLE LOCATION PLANS PARKING RESTRICTION PLAN

OCTOBER 2019
RICHMOND PARKING SURVEY METHODOLOGY

#### STRATHMORE ROAD, TEDDINGTON TW11 8UH - PARKING STRESS SURVEY - SUNDAY 13/10/2019

| ROAD NAME         | NUMBER OF<br>5m PARKING | NU                                                                                                                                                                                                                                                                                                                                                                                                                                                                                                                                                                                                                                                                                                                                                                                                                                                                                                                                                                                                                                                                                                                                                                                                                                                                                                                                                                                                                                                                                                                                                                                                                                                                                                                                                                                                                                                                                                                                                                                                                                                                                                                             | MBER OF PA | AVERAGE<br>NUMBER | PARKING<br>STRESS |        |      |
|-------------------|-------------------------|--------------------------------------------------------------------------------------------------------------------------------------------------------------------------------------------------------------------------------------------------------------------------------------------------------------------------------------------------------------------------------------------------------------------------------------------------------------------------------------------------------------------------------------------------------------------------------------------------------------------------------------------------------------------------------------------------------------------------------------------------------------------------------------------------------------------------------------------------------------------------------------------------------------------------------------------------------------------------------------------------------------------------------------------------------------------------------------------------------------------------------------------------------------------------------------------------------------------------------------------------------------------------------------------------------------------------------------------------------------------------------------------------------------------------------------------------------------------------------------------------------------------------------------------------------------------------------------------------------------------------------------------------------------------------------------------------------------------------------------------------------------------------------------------------------------------------------------------------------------------------------------------------------------------------------------------------------------------------------------------------------------------------------------------------------------------------------------------------------------------------------|------------|-------------------|-------------------|--------|------|
|                   | SPACES / BAYS           | AND THE PARTY OF T | TIME OF OE |                   |                   |        |      |
|                   | (INC SYL)               | 08:00                                                                                                                                                                                                                                                                                                                                                                                                                                                                                                                                                                                                                                                                                                                                                                                                                                                                                                                                                                                                                                                                                                                                                                                                                                                                                                                                                                                                                                                                                                                                                                                                                                                                                                                                                                                                                                                                                                                                                                                                                                                                                                                          | 12:00      | 16:00             | 20:00             | PARKED | (%)  |
| STRATHMORE ROAD 1 | 29                      | 3                                                                                                                                                                                                                                                                                                                                                                                                                                                                                                                                                                                                                                                                                                                                                                                                                                                                                                                                                                                                                                                                                                                                                                                                                                                                                                                                                                                                                                                                                                                                                                                                                                                                                                                                                                                                                                                                                                                                                                                                                                                                                                                              | 1          | 1                 | 2                 | 1.8    | 6.0  |
| STRATHMORE ROAD 2 | 25                      | 10                                                                                                                                                                                                                                                                                                                                                                                                                                                                                                                                                                                                                                                                                                                                                                                                                                                                                                                                                                                                                                                                                                                                                                                                                                                                                                                                                                                                                                                                                                                                                                                                                                                                                                                                                                                                                                                                                                                                                                                                                                                                                                                             | 10         | 11                | 10                | 10.3   | 41.0 |
| STRATHMORE ROAD 3 | 40                      | 37                                                                                                                                                                                                                                                                                                                                                                                                                                                                                                                                                                                                                                                                                                                                                                                                                                                                                                                                                                                                                                                                                                                                                                                                                                                                                                                                                                                                                                                                                                                                                                                                                                                                                                                                                                                                                                                                                                                                                                                                                                                                                                                             | 32         | 43                | 40                | 38.0   | 95.0 |
| STANLEY ROAD      | 29                      | 22                                                                                                                                                                                                                                                                                                                                                                                                                                                                                                                                                                                                                                                                                                                                                                                                                                                                                                                                                                                                                                                                                                                                                                                                                                                                                                                                                                                                                                                                                                                                                                                                                                                                                                                                                                                                                                                                                                                                                                                                                                                                                                                             | 22         | 18                | 22                | 21.0   | 72.4 |
| WILCOX ROAD       | 27                      | 23                                                                                                                                                                                                                                                                                                                                                                                                                                                                                                                                                                                                                                                                                                                                                                                                                                                                                                                                                                                                                                                                                                                                                                                                                                                                                                                                                                                                                                                                                                                                                                                                                                                                                                                                                                                                                                                                                                                                                                                                                                                                                                                             | 18         | 17                | 22                | 20.0   | 74.1 |
| TOTAL             | 150                     | 95                                                                                                                                                                                                                                                                                                                                                                                                                                                                                                                                                                                                                                                                                                                                                                                                                                                                                                                                                                                                                                                                                                                                                                                                                                                                                                                                                                                                                                                                                                                                                                                                                                                                                                                                                                                                                                                                                                                                                                                                                                                                                                                             | 83         | 90                | 96                | 91.0   | 60.7 |