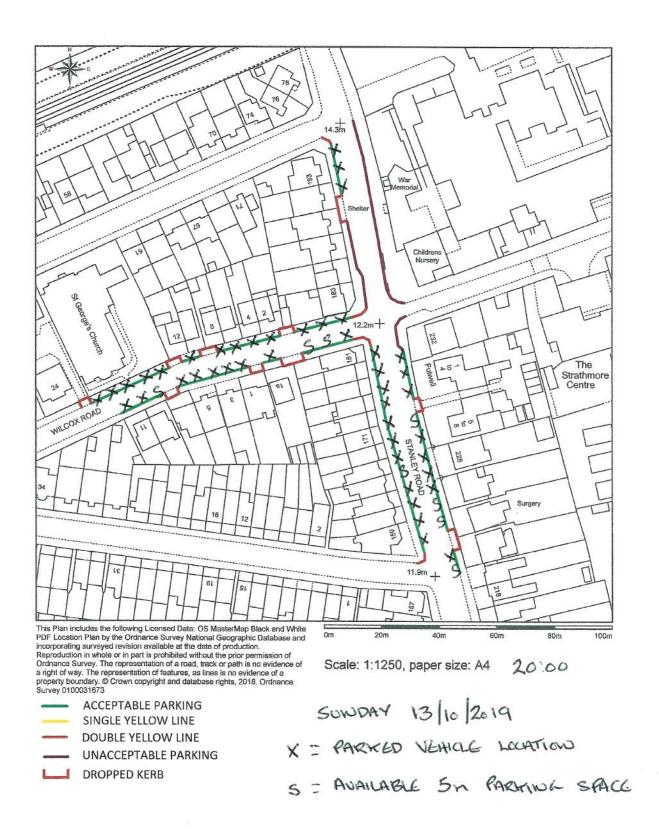

#### STRATHMORE ROAD, TEDDINGTON TW11 8UH - PARKING STRESS SURVEY - SUNDAY 13/10/2019

| ROAD NAME         | NUMBER OF<br>5m PARKING | NU                                                                                                                                                                                                                                                                                                                                                                                                                                                                                                                                                                                                                                                                                                                                                                                                                                                                                                                                                                                                                                                                                                                                                                                                                                                                                                                                                                                                                                                                                                                                                                                                                                                                                                                                                                                                                                                                                                                                                                                                                                                                                                                             | MBER OF PA | AVERAGE<br>NUMBER | PARKING<br>STRESS |        |      |
|-------------------|-------------------------|--------------------------------------------------------------------------------------------------------------------------------------------------------------------------------------------------------------------------------------------------------------------------------------------------------------------------------------------------------------------------------------------------------------------------------------------------------------------------------------------------------------------------------------------------------------------------------------------------------------------------------------------------------------------------------------------------------------------------------------------------------------------------------------------------------------------------------------------------------------------------------------------------------------------------------------------------------------------------------------------------------------------------------------------------------------------------------------------------------------------------------------------------------------------------------------------------------------------------------------------------------------------------------------------------------------------------------------------------------------------------------------------------------------------------------------------------------------------------------------------------------------------------------------------------------------------------------------------------------------------------------------------------------------------------------------------------------------------------------------------------------------------------------------------------------------------------------------------------------------------------------------------------------------------------------------------------------------------------------------------------------------------------------------------------------------------------------------------------------------------------------|------------|-------------------|-------------------|--------|------|
|                   | SPACES / BAYS           | AND THE PARTY OF T | TIME OF OE |                   |                   |        |      |
|                   | (INC SYL)               | 08:00                                                                                                                                                                                                                                                                                                                                                                                                                                                                                                                                                                                                                                                                                                                                                                                                                                                                                                                                                                                                                                                                                                                                                                                                                                                                                                                                                                                                                                                                                                                                                                                                                                                                                                                                                                                                                                                                                                                                                                                                                                                                                                                          | 12:00      | 16:00             | 20:00             | PARKED | (%)  |
| STRATHMORE ROAD 1 | 29                      | 3                                                                                                                                                                                                                                                                                                                                                                                                                                                                                                                                                                                                                                                                                                                                                                                                                                                                                                                                                                                                                                                                                                                                                                                                                                                                                                                                                                                                                                                                                                                                                                                                                                                                                                                                                                                                                                                                                                                                                                                                                                                                                                                              | 1          | 1                 | 2                 | 1.8    | 6.0  |
| STRATHMORE ROAD 2 | 25                      | 10                                                                                                                                                                                                                                                                                                                                                                                                                                                                                                                                                                                                                                                                                                                                                                                                                                                                                                                                                                                                                                                                                                                                                                                                                                                                                                                                                                                                                                                                                                                                                                                                                                                                                                                                                                                                                                                                                                                                                                                                                                                                                                                             | 10         | 11                | 10                | 10.3   | 41.0 |
| STRATHMORE ROAD 3 | 40                      | 37                                                                                                                                                                                                                                                                                                                                                                                                                                                                                                                                                                                                                                                                                                                                                                                                                                                                                                                                                                                                                                                                                                                                                                                                                                                                                                                                                                                                                                                                                                                                                                                                                                                                                                                                                                                                                                                                                                                                                                                                                                                                                                                             | 32         | 43                | 40                | 38.0   | 95.0 |
| STANLEY ROAD      | 29                      | 22                                                                                                                                                                                                                                                                                                                                                                                                                                                                                                                                                                                                                                                                                                                                                                                                                                                                                                                                                                                                                                                                                                                                                                                                                                                                                                                                                                                                                                                                                                                                                                                                                                                                                                                                                                                                                                                                                                                                                                                                                                                                                                                             | 22         | 18                | 22                | 21.0   | 72.4 |
| WILCOX ROAD       | 27                      | 23                                                                                                                                                                                                                                                                                                                                                                                                                                                                                                                                                                                                                                                                                                                                                                                                                                                                                                                                                                                                                                                                                                                                                                                                                                                                                                                                                                                                                                                                                                                                                                                                                                                                                                                                                                                                                                                                                                                                                                                                                                                                                                                             | 18         | 17                | 22                | 20.0   | 74.1 |
| TOTAL             | 150                     | 95                                                                                                                                                                                                                                                                                                                                                                                                                                                                                                                                                                                                                                                                                                                                                                                                                                                                                                                                                                                                                                                                                                                                                                                                                                                                                                                                                                                                                                                                                                                                                                                                                                                                                                                                                                                                                                                                                                                                                                                                                                                                                                                             | 83         | 90                | 96                | 91.0   | 60.7 |