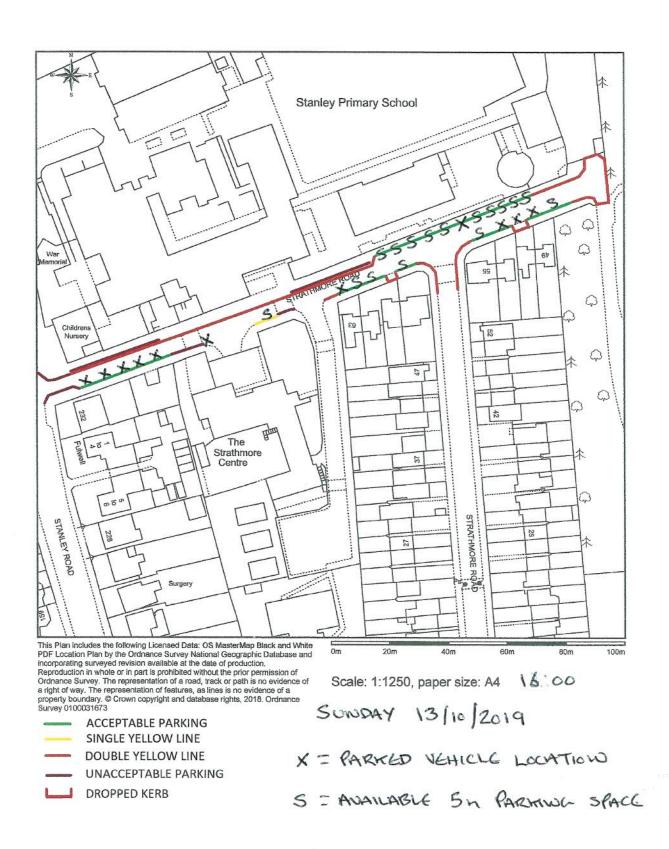

# SURVEY AREA LOCATION PLAN PARKED VEHICLE LOCATION PLANS PARKING RESTRICTION PLAN

OCTOBER 2019
RICHMOND PARKING SURVEY METHODOLOGY

#### STRATHMORE ROAD, TEDDINGTON TW11 8UH - PARKING STRESS SURVEY - SUNDAY 13/10/2019

| ROAD NAME         | NUMBER OF<br>5m PARKING | NU                                                                                                                                                                                                                                                                                                                                                                                                                                                                                                                                                                                                                                                                                                                                                                                                                                                                                                                                                                                                                                                                                                                                                                                                                                                                                                                                                                                                                                                                                                                                                                                                                                                                                                                                                                                                                                                                                                                                                                                                                                                                                                                             | MBER OF PA | AVERAGE<br>NUMBER | PARKING<br>STRESS |        |      |
|-------------------|-------------------------|--------------------------------------------------------------------------------------------------------------------------------------------------------------------------------------------------------------------------------------------------------------------------------------------------------------------------------------------------------------------------------------------------------------------------------------------------------------------------------------------------------------------------------------------------------------------------------------------------------------------------------------------------------------------------------------------------------------------------------------------------------------------------------------------------------------------------------------------------------------------------------------------------------------------------------------------------------------------------------------------------------------------------------------------------------------------------------------------------------------------------------------------------------------------------------------------------------------------------------------------------------------------------------------------------------------------------------------------------------------------------------------------------------------------------------------------------------------------------------------------------------------------------------------------------------------------------------------------------------------------------------------------------------------------------------------------------------------------------------------------------------------------------------------------------------------------------------------------------------------------------------------------------------------------------------------------------------------------------------------------------------------------------------------------------------------------------------------------------------------------------------|------------|-------------------|-------------------|--------|------|
|                   | SPACES / BAYS           | AND THE PARTY OF T | TIME OF OE |                   |                   |        |      |
|                   | (INC SYL)               | 08:00                                                                                                                                                                                                                                                                                                                                                                                                                                                                                                                                                                                                                                                                                                                                                                                                                                                                                                                                                                                                                                                                                                                                                                                                                                                                                                                                                                                                                                                                                                                                                                                                                                                                                                                                                                                                                                                                                                                                                                                                                                                                                                                          | 12:00      | 16:00             | 20:00             | PARKED | (%)  |
| STRATHMORE ROAD 1 | 29                      | 3                                                                                                                                                                                                                                                                                                                                                                                                                                                                                                                                                                                                                                                                                                                                                                                                                                                                                                                                                                                                                                                                                                                                                                                                                                                                                                                                                                                                                                                                                                                                                                                                                                                                                                                                                                                                                                                                                                                                                                                                                                                                                                                              | 1          | 1                 | 2                 | 1.8    | 6.0  |
| STRATHMORE ROAD 2 | 25                      | 10                                                                                                                                                                                                                                                                                                                                                                                                                                                                                                                                                                                                                                                                                                                                                                                                                                                                                                                                                                                                                                                                                                                                                                                                                                                                                                                                                                                                                                                                                                                                                                                                                                                                                                                                                                                                                                                                                                                                                                                                                                                                                                                             | 10         | 11                | 10                | 10.3   | 41.0 |
| STRATHMORE ROAD 3 | 40                      | 37                                                                                                                                                                                                                                                                                                                                                                                                                                                                                                                                                                                                                                                                                                                                                                                                                                                                                                                                                                                                                                                                                                                                                                                                                                                                                                                                                                                                                                                                                                                                                                                                                                                                                                                                                                                                                                                                                                                                                                                                                                                                                                                             | 32         | 43                | 40                | 38.0   | 95.0 |
| STANLEY ROAD      | 29                      | 22                                                                                                                                                                                                                                                                                                                                                                                                                                                                                                                                                                                                                                                                                                                                                                                                                                                                                                                                                                                                                                                                                                                                                                                                                                                                                                                                                                                                                                                                                                                                                                                                                                                                                                                                                                                                                                                                                                                                                                                                                                                                                                                             | 22         | 18                | 22                | 21.0   | 72.4 |
| WILCOX ROAD       | 27                      | 23                                                                                                                                                                                                                                                                                                                                                                                                                                                                                                                                                                                                                                                                                                                                                                                                                                                                                                                                                                                                                                                                                                                                                                                                                                                                                                                                                                                                                                                                                                                                                                                                                                                                                                                                                                                                                                                                                                                                                                                                                                                                                                                             | 18         | 17                | 22                | 20.0   | 74.1 |
| TOTAL             | 150                     | 95                                                                                                                                                                                                                                                                                                                                                                                                                                                                                                                                                                                                                                                                                                                                                                                                                                                                                                                                                                                                                                                                                                                                                                                                                                                                                                                                                                                                                                                                                                                                                                                                                                                                                                                                                                                                                                                                                                                                                                                                                                                                                                                             | 83         | 90                | 96                | 91.0   | 60.7 |