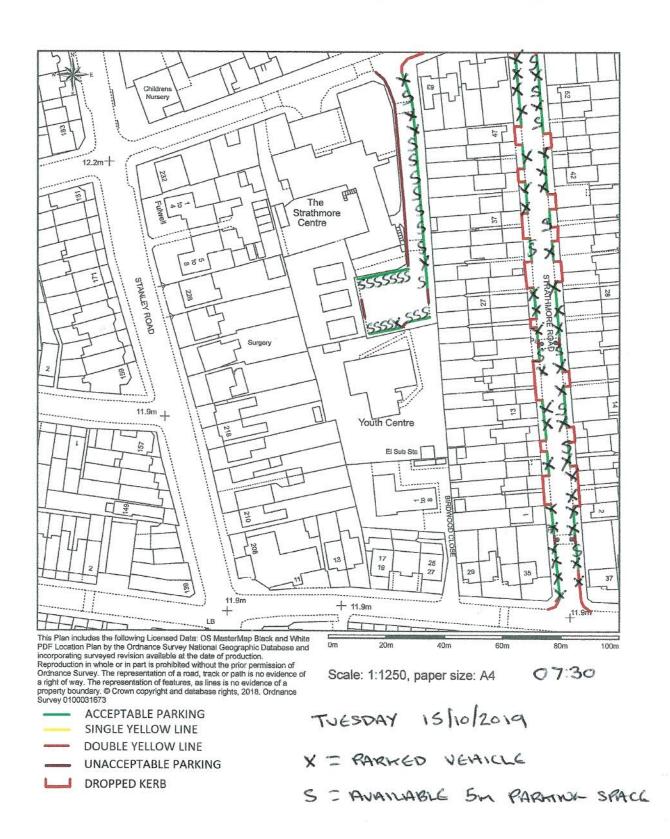

#### STRATHMORE ROAD, TEDDINGTON TW11 8UH - PARKING STRESS SURVEY - TUESDAY 15/10/2019

| ROAD NAME         | NUMBER OF<br>5m PARKING<br>SPACES / BAYS | NUMBER OF PARKED VEHICLES  TIME OF OBSERVATION |       |       |       |       |       |       | AVERAGE<br>NUMBER | PARKING<br>STRESS |
|-------------------|------------------------------------------|------------------------------------------------|-------|-------|-------|-------|-------|-------|-------------------|-------------------|
|                   |                                          | 07:30                                          | 08:30 | 09:30 | 12:30 | 15:15 | 17:30 | 19:30 | PARKED            | (%)               |
| STRATHMORE ROAD 1 | 29                                       | 4                                              | 17    | 12    | 16    | 23    | 15    | 2     | 12.7              | 43.8              |
| STRATHMORE ROAD 2 | 24                                       | 22                                             | 28    | 23    | 24    | 31    | 21    | 17    | 23.7              | 98.8              |
| STRATHMORE ROAD 3 | 40                                       | 39                                             | 43    | 41    | 47    | 47    | 46    | 41    | 43.4              | 108.6             |
| STANLEY ROAD      | 29                                       | 22                                             | 24    | 23    | 25    | 22    | 25    | 26    | 23.9              | 82.3              |
| WILCOX ROAD       | 27                                       | 23                                             | 26    | 23    | 24    | 24    | 23    | 23    | 23.7              | 87.8              |
| TOTAL             | 149                                      | 110                                            | 138   | 122   | 136   | 147   | 130   | 109   | 127.4             | 85.5              |