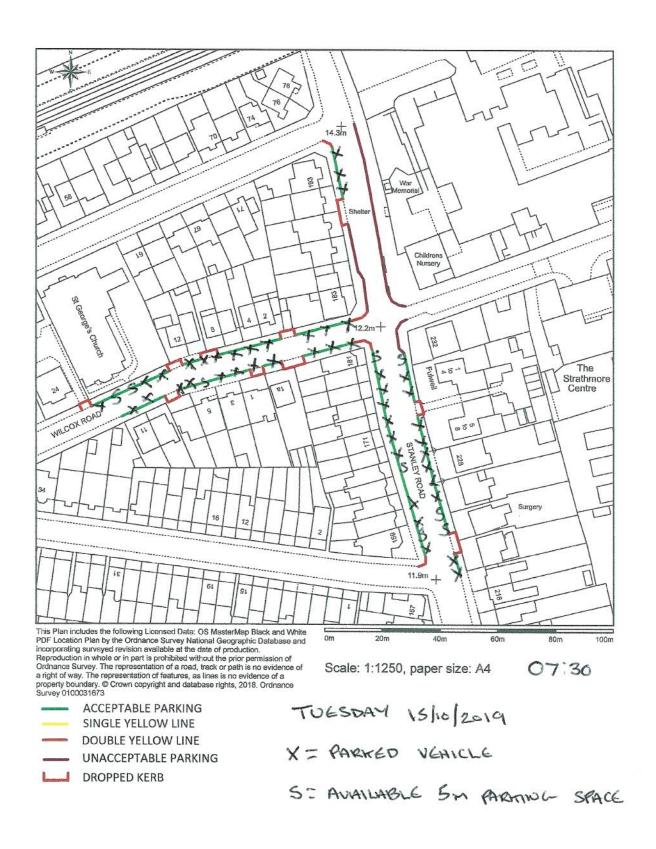

#### STRATHMORE ROAD, TEDDINGTON TW11 8UH - PARKING STRESS SURVEY - TUESDAY 15/10/2019

| ROAD NAME         | NUMBER OF<br>5m PARKING<br>SPACES / BAYS | NUMBER OF PARKED VEHICLES  TIME OF OBSERVATION |       |       |       |       |       |       | AVERAGE<br>NUMBER | PARKING<br>STRESS |
|-------------------|------------------------------------------|------------------------------------------------|-------|-------|-------|-------|-------|-------|-------------------|-------------------|
|                   |                                          | 07:30                                          | 08:30 | 09:30 | 12:30 | 15:15 | 17:30 | 19:30 | PARKED            | (%)               |
| STRATHMORE ROAD 1 | 29                                       | 4                                              | 17    | 12    | 16    | 23    | 15    | 2     | 12.7              | 43.8              |
| STRATHMORE ROAD 2 | 24                                       | 22                                             | 28    | 23    | 24    | 31    | 21    | 17    | 23.7              | 98.8              |
| STRATHMORE ROAD 3 | 40                                       | 39                                             | 43    | 41    | 47    | 47    | 46    | 41    | 43.4              | 108.6             |
| STANLEY ROAD      | 29                                       | 22                                             | 24    | 23    | 25    | 22    | 25    | 26    | 23.9              | 82.3              |
| WILCOX ROAD       | 27                                       | 23                                             | 26    | 23    | 24    | 24    | 23    | 23    | 23.7              | 87.8              |
| TOTAL             | 149                                      | 110                                            | 138   | 122   | 136   | 147   | 130   | 109   | 127.4             | 85.5              |