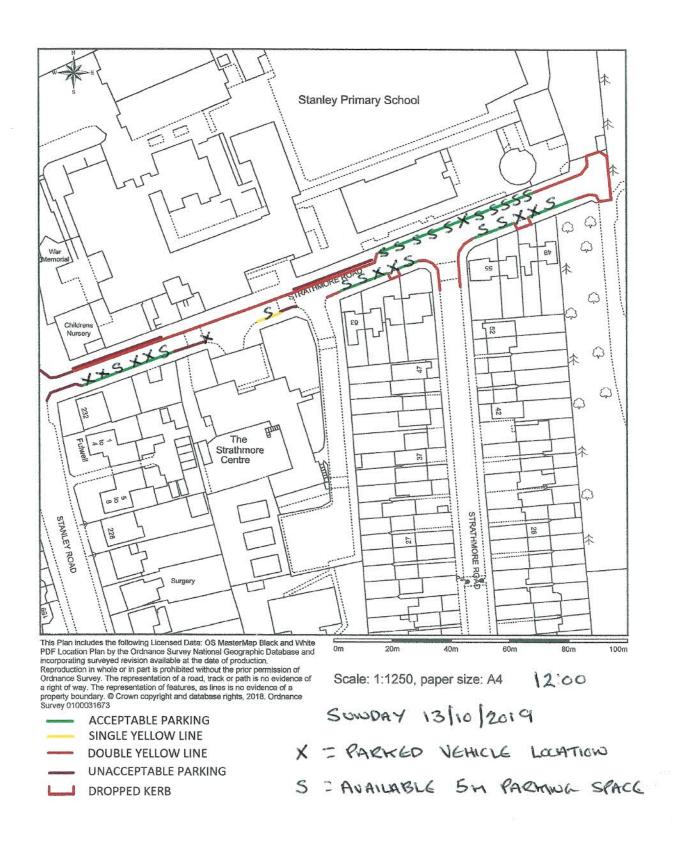

# SURVEY AREA LOCATION PLAN PARKED VEHICLE LOCATION PLANS PARKING RESTRICTION PLAN

OCTOBER 2019
RICHMOND PARKING SURVEY METHODOLOGY

#### STRATHMORE ROAD, TEDDINGTON TW11 8UH - PARKING STRESS SURVEY - SUNDAY 13/10/2019

| ROAD NAME         | NUMBER OF<br>5m PARKING | NU                                                                                                                                                                                                                                                                                                                                                                                                                                                                                                                                                                                                                                                                                                                                                                                                                                                                                                                                                                                                                                                                                                                                                                                                                                                                                                                                                                                                                                                                                                                                                                                                                                                                                                                                                                                                                                                                                                                                                                                                                                                                                                                             | MBER OF PA | AVERAGE<br>NUMBER | PARKING<br>STRESS |        |      |
|-------------------|-------------------------|--------------------------------------------------------------------------------------------------------------------------------------------------------------------------------------------------------------------------------------------------------------------------------------------------------------------------------------------------------------------------------------------------------------------------------------------------------------------------------------------------------------------------------------------------------------------------------------------------------------------------------------------------------------------------------------------------------------------------------------------------------------------------------------------------------------------------------------------------------------------------------------------------------------------------------------------------------------------------------------------------------------------------------------------------------------------------------------------------------------------------------------------------------------------------------------------------------------------------------------------------------------------------------------------------------------------------------------------------------------------------------------------------------------------------------------------------------------------------------------------------------------------------------------------------------------------------------------------------------------------------------------------------------------------------------------------------------------------------------------------------------------------------------------------------------------------------------------------------------------------------------------------------------------------------------------------------------------------------------------------------------------------------------------------------------------------------------------------------------------------------------|------------|-------------------|-------------------|--------|------|
|                   | SPACES / BAYS           | AND THE PARTY OF T | TIME OF OE |                   |                   |        |      |
|                   | (INC SYL)               | 08:00                                                                                                                                                                                                                                                                                                                                                                                                                                                                                                                                                                                                                                                                                                                                                                                                                                                                                                                                                                                                                                                                                                                                                                                                                                                                                                                                                                                                                                                                                                                                                                                                                                                                                                                                                                                                                                                                                                                                                                                                                                                                                                                          | 12:00      | 16:00             | 20:00             | PARKED | (%)  |
| STRATHMORE ROAD 1 | 29                      | 3                                                                                                                                                                                                                                                                                                                                                                                                                                                                                                                                                                                                                                                                                                                                                                                                                                                                                                                                                                                                                                                                                                                                                                                                                                                                                                                                                                                                                                                                                                                                                                                                                                                                                                                                                                                                                                                                                                                                                                                                                                                                                                                              | 1          | 1                 | 2                 | 1.8    | 6.0  |
| STRATHMORE ROAD 2 | 25                      | 10                                                                                                                                                                                                                                                                                                                                                                                                                                                                                                                                                                                                                                                                                                                                                                                                                                                                                                                                                                                                                                                                                                                                                                                                                                                                                                                                                                                                                                                                                                                                                                                                                                                                                                                                                                                                                                                                                                                                                                                                                                                                                                                             | 10         | 11                | 10                | 10.3   | 41.0 |
| STRATHMORE ROAD 3 | 40                      | 37                                                                                                                                                                                                                                                                                                                                                                                                                                                                                                                                                                                                                                                                                                                                                                                                                                                                                                                                                                                                                                                                                                                                                                                                                                                                                                                                                                                                                                                                                                                                                                                                                                                                                                                                                                                                                                                                                                                                                                                                                                                                                                                             | 32         | 43                | 40                | 38.0   | 95.0 |
| STANLEY ROAD      | 29                      | 22                                                                                                                                                                                                                                                                                                                                                                                                                                                                                                                                                                                                                                                                                                                                                                                                                                                                                                                                                                                                                                                                                                                                                                                                                                                                                                                                                                                                                                                                                                                                                                                                                                                                                                                                                                                                                                                                                                                                                                                                                                                                                                                             | 22         | 18                | 22                | 21.0   | 72.4 |
| WILCOX ROAD       | 27                      | 23                                                                                                                                                                                                                                                                                                                                                                                                                                                                                                                                                                                                                                                                                                                                                                                                                                                                                                                                                                                                                                                                                                                                                                                                                                                                                                                                                                                                                                                                                                                                                                                                                                                                                                                                                                                                                                                                                                                                                                                                                                                                                                                             | 18         | 17                | 22                | 20.0   | 74.1 |
| TOTAL             | 150                     | 95                                                                                                                                                                                                                                                                                                                                                                                                                                                                                                                                                                                                                                                                                                                                                                                                                                                                                                                                                                                                                                                                                                                                                                                                                                                                                                                                                                                                                                                                                                                                                                                                                                                                                                                                                                                                                                                                                                                                                                                                                                                                                                                             | 83         | 90                | 96                | 91.0   | 60.7 |