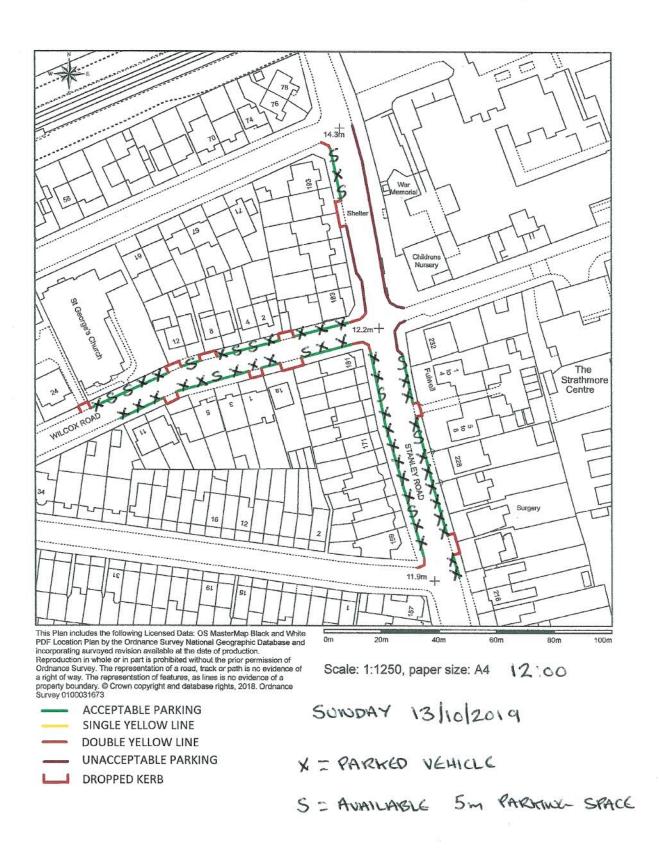

# SURVEY AREA LOCATION PLAN PARKED VEHICLE LOCATION PLANS PARKING RESTRICTION PLAN

OCTOBER 2019
RICHMOND PARKING SURVEY METHODOLOGY

#### STRATHMORE ROAD, TEDDINGTON TW11 8UH - PARKING STRESS SURVEY - SUNDAY 13/10/2019

| ROAD NAME         | NUMBER OF<br>5m PARKING | NU                                                                                                                                                                                                                                                                                                                                                                                                                                                                                                                                                                                                                                                                                                                                                                                                                                                                                                                                                                                                                                                                                                                                                                                                                                                                                                                                                                                                                                                                                                                                                                                                                                                                                                                                                                                                                                                                                                                                                                                                                                                                                                                             | MBER OF PA | AVERAGE<br>NUMBER | PARKING<br>STRESS |        |      |
|-------------------|-------------------------|--------------------------------------------------------------------------------------------------------------------------------------------------------------------------------------------------------------------------------------------------------------------------------------------------------------------------------------------------------------------------------------------------------------------------------------------------------------------------------------------------------------------------------------------------------------------------------------------------------------------------------------------------------------------------------------------------------------------------------------------------------------------------------------------------------------------------------------------------------------------------------------------------------------------------------------------------------------------------------------------------------------------------------------------------------------------------------------------------------------------------------------------------------------------------------------------------------------------------------------------------------------------------------------------------------------------------------------------------------------------------------------------------------------------------------------------------------------------------------------------------------------------------------------------------------------------------------------------------------------------------------------------------------------------------------------------------------------------------------------------------------------------------------------------------------------------------------------------------------------------------------------------------------------------------------------------------------------------------------------------------------------------------------------------------------------------------------------------------------------------------------|------------|-------------------|-------------------|--------|------|
|                   | SPACES / BAYS           | AND THE PARTY OF T | TIME OF OE |                   |                   |        |      |
|                   | (INC SYL)               | 08:00                                                                                                                                                                                                                                                                                                                                                                                                                                                                                                                                                                                                                                                                                                                                                                                                                                                                                                                                                                                                                                                                                                                                                                                                                                                                                                                                                                                                                                                                                                                                                                                                                                                                                                                                                                                                                                                                                                                                                                                                                                                                                                                          | 12:00      | 16:00             | 20:00             | PARKED | (%)  |
| STRATHMORE ROAD 1 | 29                      | 3                                                                                                                                                                                                                                                                                                                                                                                                                                                                                                                                                                                                                                                                                                                                                                                                                                                                                                                                                                                                                                                                                                                                                                                                                                                                                                                                                                                                                                                                                                                                                                                                                                                                                                                                                                                                                                                                                                                                                                                                                                                                                                                              | 1          | 1                 | 2                 | 1.8    | 6.0  |
| STRATHMORE ROAD 2 | 25                      | 10                                                                                                                                                                                                                                                                                                                                                                                                                                                                                                                                                                                                                                                                                                                                                                                                                                                                                                                                                                                                                                                                                                                                                                                                                                                                                                                                                                                                                                                                                                                                                                                                                                                                                                                                                                                                                                                                                                                                                                                                                                                                                                                             | 10         | 11                | 10                | 10.3   | 41.0 |
| STRATHMORE ROAD 3 | 40                      | 37                                                                                                                                                                                                                                                                                                                                                                                                                                                                                                                                                                                                                                                                                                                                                                                                                                                                                                                                                                                                                                                                                                                                                                                                                                                                                                                                                                                                                                                                                                                                                                                                                                                                                                                                                                                                                                                                                                                                                                                                                                                                                                                             | 32         | 43                | 40                | 38.0   | 95.0 |
| STANLEY ROAD      | 29                      | 22                                                                                                                                                                                                                                                                                                                                                                                                                                                                                                                                                                                                                                                                                                                                                                                                                                                                                                                                                                                                                                                                                                                                                                                                                                                                                                                                                                                                                                                                                                                                                                                                                                                                                                                                                                                                                                                                                                                                                                                                                                                                                                                             | 22         | 18                | 22                | 21.0   | 72.4 |
| WILCOX ROAD       | 27                      | 23                                                                                                                                                                                                                                                                                                                                                                                                                                                                                                                                                                                                                                                                                                                                                                                                                                                                                                                                                                                                                                                                                                                                                                                                                                                                                                                                                                                                                                                                                                                                                                                                                                                                                                                                                                                                                                                                                                                                                                                                                                                                                                                             | 18         | 17                | 22                | 20.0   | 74.1 |
| TOTAL             | 150                     | 95                                                                                                                                                                                                                                                                                                                                                                                                                                                                                                                                                                                                                                                                                                                                                                                                                                                                                                                                                                                                                                                                                                                                                                                                                                                                                                                                                                                                                                                                                                                                                                                                                                                                                                                                                                                                                                                                                                                                                                                                                                                                                                                             | 83         | 90                | 96                | 91.0   | 60.7 |