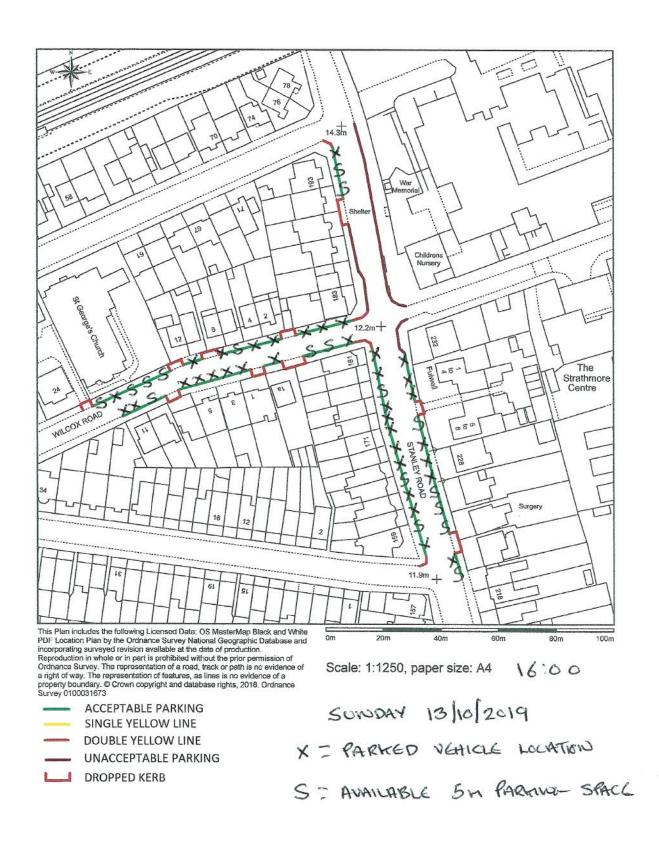

# SURVEY AREA LOCATION PLAN PARKED VEHICLE LOCATION PLANS PARKING RESTRICTION PLAN

OCTOBER 2019
RICHMOND PARKING SURVEY METHODOLOGY

#### STRATHMORE ROAD, TEDDINGTON TW11 8UH - PARKING STRESS SURVEY - SUNDAY 13/10/2019

| ROAD NAME         | NUMBER OF<br>5m PARKING | NU                                                                                                                                                                                                                                                                                                                                                                                                                                                                                                                                                                                                                                                                                                                                                                                                                                                                                                                                                                                                                                                                                                                                                                                                                                                                                                                                                                                                                                                                                                                                                                                                                                                                                                                                                                                                                                                                                                                                                                                                                                                                                                                             | MBER OF PA | AVERAGE<br>NUMBER | PARKING<br>STRESS |        |      |
|-------------------|-------------------------|--------------------------------------------------------------------------------------------------------------------------------------------------------------------------------------------------------------------------------------------------------------------------------------------------------------------------------------------------------------------------------------------------------------------------------------------------------------------------------------------------------------------------------------------------------------------------------------------------------------------------------------------------------------------------------------------------------------------------------------------------------------------------------------------------------------------------------------------------------------------------------------------------------------------------------------------------------------------------------------------------------------------------------------------------------------------------------------------------------------------------------------------------------------------------------------------------------------------------------------------------------------------------------------------------------------------------------------------------------------------------------------------------------------------------------------------------------------------------------------------------------------------------------------------------------------------------------------------------------------------------------------------------------------------------------------------------------------------------------------------------------------------------------------------------------------------------------------------------------------------------------------------------------------------------------------------------------------------------------------------------------------------------------------------------------------------------------------------------------------------------------|------------|-------------------|-------------------|--------|------|
|                   | SPACES / BAYS           | AND THE PARTY OF T | TIME OF OE |                   |                   |        |      |
|                   | (INC SYL)               | 08:00                                                                                                                                                                                                                                                                                                                                                                                                                                                                                                                                                                                                                                                                                                                                                                                                                                                                                                                                                                                                                                                                                                                                                                                                                                                                                                                                                                                                                                                                                                                                                                                                                                                                                                                                                                                                                                                                                                                                                                                                                                                                                                                          | 12:00      | 16:00             | 20:00             | PARKED | (%)  |
| STRATHMORE ROAD 1 | 29                      | 3                                                                                                                                                                                                                                                                                                                                                                                                                                                                                                                                                                                                                                                                                                                                                                                                                                                                                                                                                                                                                                                                                                                                                                                                                                                                                                                                                                                                                                                                                                                                                                                                                                                                                                                                                                                                                                                                                                                                                                                                                                                                                                                              | 1          | 1                 | 2                 | 1.8    | 6.0  |
| STRATHMORE ROAD 2 | 25                      | 10                                                                                                                                                                                                                                                                                                                                                                                                                                                                                                                                                                                                                                                                                                                                                                                                                                                                                                                                                                                                                                                                                                                                                                                                                                                                                                                                                                                                                                                                                                                                                                                                                                                                                                                                                                                                                                                                                                                                                                                                                                                                                                                             | 10         | 11                | 10                | 10.3   | 41.0 |
| STRATHMORE ROAD 3 | 40                      | 37                                                                                                                                                                                                                                                                                                                                                                                                                                                                                                                                                                                                                                                                                                                                                                                                                                                                                                                                                                                                                                                                                                                                                                                                                                                                                                                                                                                                                                                                                                                                                                                                                                                                                                                                                                                                                                                                                                                                                                                                                                                                                                                             | 32         | 43                | 40                | 38.0   | 95.0 |
| STANLEY ROAD      | 29                      | 22                                                                                                                                                                                                                                                                                                                                                                                                                                                                                                                                                                                                                                                                                                                                                                                                                                                                                                                                                                                                                                                                                                                                                                                                                                                                                                                                                                                                                                                                                                                                                                                                                                                                                                                                                                                                                                                                                                                                                                                                                                                                                                                             | 22         | 18                | 22                | 21.0   | 72.4 |
| WILCOX ROAD       | 27                      | 23                                                                                                                                                                                                                                                                                                                                                                                                                                                                                                                                                                                                                                                                                                                                                                                                                                                                                                                                                                                                                                                                                                                                                                                                                                                                                                                                                                                                                                                                                                                                                                                                                                                                                                                                                                                                                                                                                                                                                                                                                                                                                                                             | 18         | 17                | 22                | 20.0   | 74.1 |
| TOTAL             | 150                     | 95                                                                                                                                                                                                                                                                                                                                                                                                                                                                                                                                                                                                                                                                                                                                                                                                                                                                                                                                                                                                                                                                                                                                                                                                                                                                                                                                                                                                                                                                                                                                                                                                                                                                                                                                                                                                                                                                                                                                                                                                                                                                                                                             | 83         | 90                | 96                | 91.0   | 60.7 |