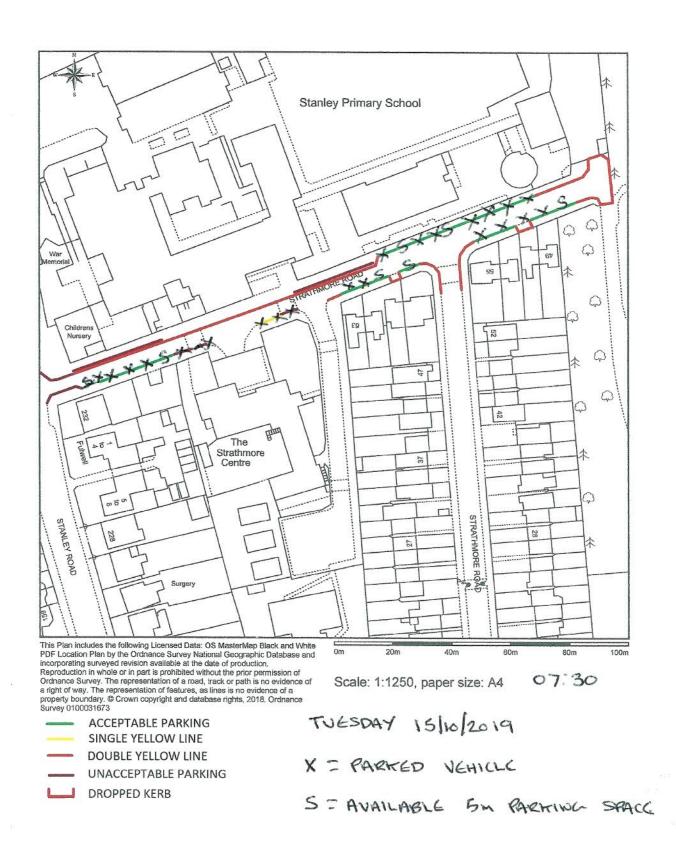

#### STRATHMORE ROAD, TEDDINGTON TW11 8UH - PARKING STRESS SURVEY - TUESDAY 15/10/2019

| ROAD NAME         | NUMBER OF<br>5m PARKING<br>SPACES / BAYS | NUMBER OF PARKED VEHICLES  TIME OF OBSERVATION |       |       |       |       |       |       | AVERAGE<br>NUMBER | PARKING<br>STRESS |
|-------------------|------------------------------------------|------------------------------------------------|-------|-------|-------|-------|-------|-------|-------------------|-------------------|
|                   |                                          | 07:30                                          | 08:30 | 09:30 | 12:30 | 15:15 | 17:30 | 19:30 | PARKED            | (%)               |
| STRATHMORE ROAD 1 | 29                                       | 4                                              | 17    | 12    | 16    | 23    | 15    | 2     | 12.7              | 43.8              |
| STRATHMORE ROAD 2 | 24                                       | 22                                             | 28    | 23    | 24    | 31    | 21    | 17    | 23.7              | 98.8              |
| STRATHMORE ROAD 3 | 40                                       | 39                                             | 43    | 41    | 47    | 47    | 46    | 41    | 43.4              | 108.6             |
| STANLEY ROAD      | 29                                       | 22                                             | 24    | 23    | 25    | 22    | 25    | 26    | 23.9              | 82.3              |
| WILCOX ROAD       | 27                                       | 23                                             | 26    | 23    | 24    | 24    | 23    | 23    | 23.7              | 87.8              |
| TOTAL             | 149                                      | 110                                            | 138   | 122   | 136   | 147   | 130   | 109   | 127.4             | 85.5              |