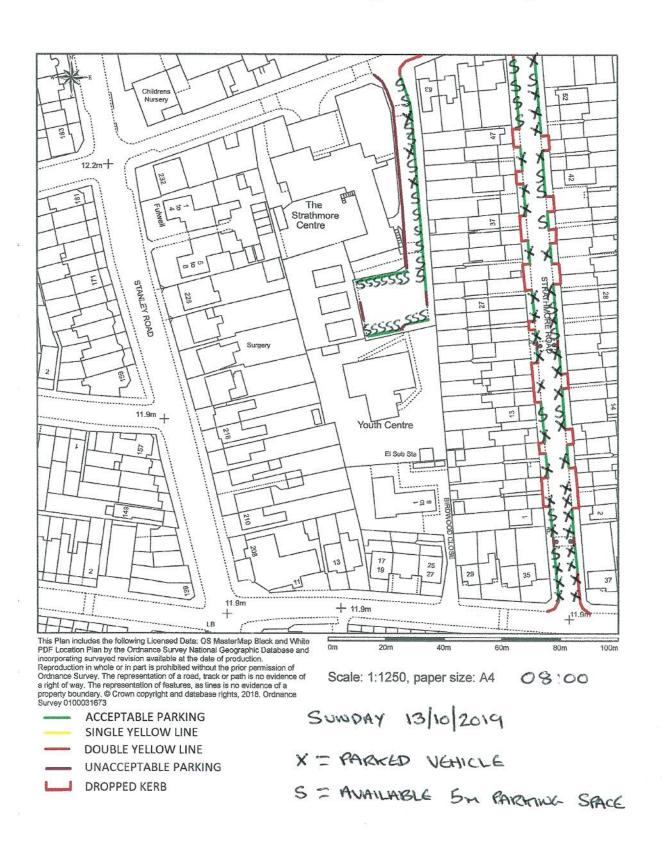

#### STRATHMORE ROAD, TEDDINGTON TW11 8UH - PARKING STRESS SURVEY - SUNDAY 13/10/2019

| ROAD NAME         | NUMBER OF<br>5m PARKING | NU                                                                                                                                                                                                                                                                                                                                                                                                                                                                                                                                                                                                                                                                                                                                                                                                                                                                                                                                                                                                                                                                                                                                                                                                                                                                                                                                                                                                                                                                                                                                                                                                                                                                                                                                                                                                                                                                                                                                                                                                                                                                                                                             | MBER OF PA | AVERAGE<br>NUMBER | PARKING<br>STRESS |        |      |
|-------------------|-------------------------|--------------------------------------------------------------------------------------------------------------------------------------------------------------------------------------------------------------------------------------------------------------------------------------------------------------------------------------------------------------------------------------------------------------------------------------------------------------------------------------------------------------------------------------------------------------------------------------------------------------------------------------------------------------------------------------------------------------------------------------------------------------------------------------------------------------------------------------------------------------------------------------------------------------------------------------------------------------------------------------------------------------------------------------------------------------------------------------------------------------------------------------------------------------------------------------------------------------------------------------------------------------------------------------------------------------------------------------------------------------------------------------------------------------------------------------------------------------------------------------------------------------------------------------------------------------------------------------------------------------------------------------------------------------------------------------------------------------------------------------------------------------------------------------------------------------------------------------------------------------------------------------------------------------------------------------------------------------------------------------------------------------------------------------------------------------------------------------------------------------------------------|------------|-------------------|-------------------|--------|------|
|                   | SPACES / BAYS           | AND THE PARTY OF T | TIME OF OE |                   |                   |        |      |
|                   | (INC SYL)               | 08:00                                                                                                                                                                                                                                                                                                                                                                                                                                                                                                                                                                                                                                                                                                                                                                                                                                                                                                                                                                                                                                                                                                                                                                                                                                                                                                                                                                                                                                                                                                                                                                                                                                                                                                                                                                                                                                                                                                                                                                                                                                                                                                                          | 12:00      | 16:00             | 20:00             | PARKED | (%)  |
| STRATHMORE ROAD 1 | 29                      | 3                                                                                                                                                                                                                                                                                                                                                                                                                                                                                                                                                                                                                                                                                                                                                                                                                                                                                                                                                                                                                                                                                                                                                                                                                                                                                                                                                                                                                                                                                                                                                                                                                                                                                                                                                                                                                                                                                                                                                                                                                                                                                                                              | 1          | 1                 | 2                 | 1.8    | 6.0  |
| STRATHMORE ROAD 2 | 25                      | 10                                                                                                                                                                                                                                                                                                                                                                                                                                                                                                                                                                                                                                                                                                                                                                                                                                                                                                                                                                                                                                                                                                                                                                                                                                                                                                                                                                                                                                                                                                                                                                                                                                                                                                                                                                                                                                                                                                                                                                                                                                                                                                                             | 10         | 11                | 10                | 10.3   | 41.0 |
| STRATHMORE ROAD 3 | 40                      | 37                                                                                                                                                                                                                                                                                                                                                                                                                                                                                                                                                                                                                                                                                                                                                                                                                                                                                                                                                                                                                                                                                                                                                                                                                                                                                                                                                                                                                                                                                                                                                                                                                                                                                                                                                                                                                                                                                                                                                                                                                                                                                                                             | 32         | 43                | 40                | 38.0   | 95.0 |
| STANLEY ROAD      | 29                      | 22                                                                                                                                                                                                                                                                                                                                                                                                                                                                                                                                                                                                                                                                                                                                                                                                                                                                                                                                                                                                                                                                                                                                                                                                                                                                                                                                                                                                                                                                                                                                                                                                                                                                                                                                                                                                                                                                                                                                                                                                                                                                                                                             | 22         | 18                | 22                | 21.0   | 72.4 |
| WILCOX ROAD       | 27                      | 23                                                                                                                                                                                                                                                                                                                                                                                                                                                                                                                                                                                                                                                                                                                                                                                                                                                                                                                                                                                                                                                                                                                                                                                                                                                                                                                                                                                                                                                                                                                                                                                                                                                                                                                                                                                                                                                                                                                                                                                                                                                                                                                             | 18         | 17                | 22                | 20.0   | 74.1 |
| TOTAL             | 150                     | 95                                                                                                                                                                                                                                                                                                                                                                                                                                                                                                                                                                                                                                                                                                                                                                                                                                                                                                                                                                                                                                                                                                                                                                                                                                                                                                                                                                                                                                                                                                                                                                                                                                                                                                                                                                                                                                                                                                                                                                                                                                                                                                                             | 83         | 90                | 96                | 91.0   | 60.7 |