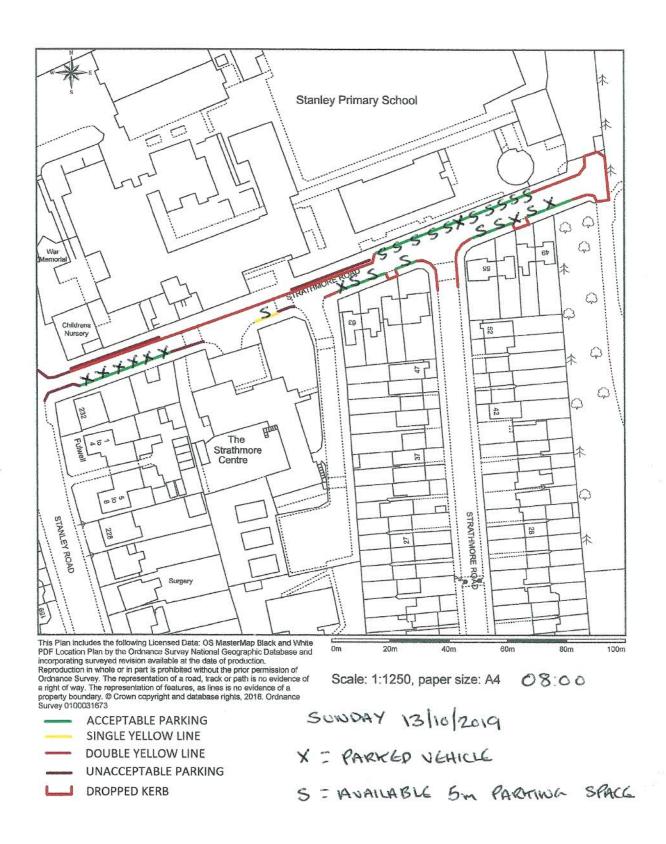

#### STRATHMORE ROAD, TEDDINGTON TW11 8UH - PARKING STRESS SURVEY - SUNDAY 13/10/2019

| ROAD NAME         | NUMBER OF<br>5m PARKING | NU                                                                                                                                                                                                                                                                                                                                                                                                                                                                                                                                                                                                                                                                                                                                                                                                                                                                                                                                                                                                                                                                                                                                                                                                                                                                                                                                                                                                                                                                                                                                                                                                                                                                                                                                                                                                                                                                                                                                                                                                                                                                                                                             | MBER OF PA | AVERAGE<br>NUMBER | PARKING<br>STRESS |        |      |
|-------------------|-------------------------|--------------------------------------------------------------------------------------------------------------------------------------------------------------------------------------------------------------------------------------------------------------------------------------------------------------------------------------------------------------------------------------------------------------------------------------------------------------------------------------------------------------------------------------------------------------------------------------------------------------------------------------------------------------------------------------------------------------------------------------------------------------------------------------------------------------------------------------------------------------------------------------------------------------------------------------------------------------------------------------------------------------------------------------------------------------------------------------------------------------------------------------------------------------------------------------------------------------------------------------------------------------------------------------------------------------------------------------------------------------------------------------------------------------------------------------------------------------------------------------------------------------------------------------------------------------------------------------------------------------------------------------------------------------------------------------------------------------------------------------------------------------------------------------------------------------------------------------------------------------------------------------------------------------------------------------------------------------------------------------------------------------------------------------------------------------------------------------------------------------------------------|------------|-------------------|-------------------|--------|------|
|                   | SPACES / BAYS           | AND THE PARTY OF T | TIME OF OE |                   |                   |        |      |
|                   | (INC SYL)               | 08:00                                                                                                                                                                                                                                                                                                                                                                                                                                                                                                                                                                                                                                                                                                                                                                                                                                                                                                                                                                                                                                                                                                                                                                                                                                                                                                                                                                                                                                                                                                                                                                                                                                                                                                                                                                                                                                                                                                                                                                                                                                                                                                                          | 12:00      | 16:00             | 20:00             | PARKED | (%)  |
| STRATHMORE ROAD 1 | 29                      | 3                                                                                                                                                                                                                                                                                                                                                                                                                                                                                                                                                                                                                                                                                                                                                                                                                                                                                                                                                                                                                                                                                                                                                                                                                                                                                                                                                                                                                                                                                                                                                                                                                                                                                                                                                                                                                                                                                                                                                                                                                                                                                                                              | 1          | 1                 | 2                 | 1.8    | 6.0  |
| STRATHMORE ROAD 2 | 25                      | 10                                                                                                                                                                                                                                                                                                                                                                                                                                                                                                                                                                                                                                                                                                                                                                                                                                                                                                                                                                                                                                                                                                                                                                                                                                                                                                                                                                                                                                                                                                                                                                                                                                                                                                                                                                                                                                                                                                                                                                                                                                                                                                                             | 10         | 11                | 10                | 10.3   | 41.0 |
| STRATHMORE ROAD 3 | 40                      | 37                                                                                                                                                                                                                                                                                                                                                                                                                                                                                                                                                                                                                                                                                                                                                                                                                                                                                                                                                                                                                                                                                                                                                                                                                                                                                                                                                                                                                                                                                                                                                                                                                                                                                                                                                                                                                                                                                                                                                                                                                                                                                                                             | 32         | 43                | 40                | 38.0   | 95.0 |
| STANLEY ROAD      | 29                      | 22                                                                                                                                                                                                                                                                                                                                                                                                                                                                                                                                                                                                                                                                                                                                                                                                                                                                                                                                                                                                                                                                                                                                                                                                                                                                                                                                                                                                                                                                                                                                                                                                                                                                                                                                                                                                                                                                                                                                                                                                                                                                                                                             | 22         | 18                | 22                | 21.0   | 72.4 |
| WILCOX ROAD       | 27                      | 23                                                                                                                                                                                                                                                                                                                                                                                                                                                                                                                                                                                                                                                                                                                                                                                                                                                                                                                                                                                                                                                                                                                                                                                                                                                                                                                                                                                                                                                                                                                                                                                                                                                                                                                                                                                                                                                                                                                                                                                                                                                                                                                             | 18         | 17                | 22                | 20.0   | 74.1 |
| TOTAL             | 150                     | 95                                                                                                                                                                                                                                                                                                                                                                                                                                                                                                                                                                                                                                                                                                                                                                                                                                                                                                                                                                                                                                                                                                                                                                                                                                                                                                                                                                                                                                                                                                                                                                                                                                                                                                                                                                                                                                                                                                                                                                                                                                                                                                                             | 83         | 90                | 96                | 91.0   | 60.7 |