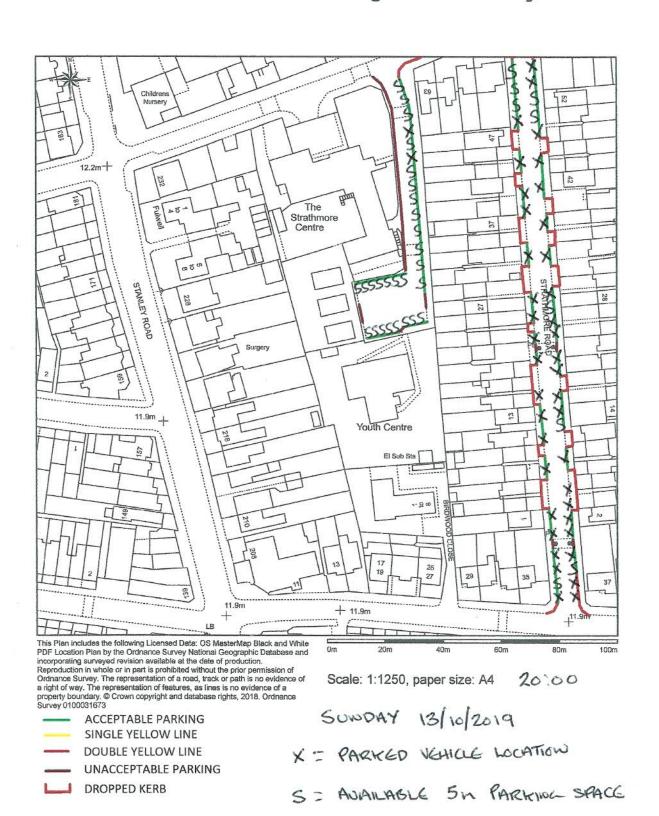

# SURVEY AREA LOCATION PLAN PARKED VEHICLE LOCATION PLANS PARKING RESTRICTION PLAN

OCTOBER 2019
RICHMOND PARKING SURVEY METHODOLOGY

#### STRATHMORE ROAD, TEDDINGTON TW11 8UH - PARKING STRESS SURVEY - SUNDAY 13/10/2019

| ROAD NAME         | NUMBER OF<br>5m PARKING | NU                                                                                                                                                                                                                                                                                                                                                                                                                                                                                                                                                                                                                                                                                                                                                                                                                                                                                                                                                                                                                                                                                                                                                                                                                                                                                                                                                                                                                                                                                                                                                                                                                                                                                                                                                                                                                                                                                                                                                                                                                                                                                                                             | MBER OF PA | AVERAGE<br>NUMBER | PARKING<br>STRESS |        |      |
|-------------------|-------------------------|--------------------------------------------------------------------------------------------------------------------------------------------------------------------------------------------------------------------------------------------------------------------------------------------------------------------------------------------------------------------------------------------------------------------------------------------------------------------------------------------------------------------------------------------------------------------------------------------------------------------------------------------------------------------------------------------------------------------------------------------------------------------------------------------------------------------------------------------------------------------------------------------------------------------------------------------------------------------------------------------------------------------------------------------------------------------------------------------------------------------------------------------------------------------------------------------------------------------------------------------------------------------------------------------------------------------------------------------------------------------------------------------------------------------------------------------------------------------------------------------------------------------------------------------------------------------------------------------------------------------------------------------------------------------------------------------------------------------------------------------------------------------------------------------------------------------------------------------------------------------------------------------------------------------------------------------------------------------------------------------------------------------------------------------------------------------------------------------------------------------------------|------------|-------------------|-------------------|--------|------|
|                   | SPACES / BAYS           | AND THE PARTY OF T | TIME OF OE |                   |                   |        |      |
|                   | (INC SYL)               | 08:00                                                                                                                                                                                                                                                                                                                                                                                                                                                                                                                                                                                                                                                                                                                                                                                                                                                                                                                                                                                                                                                                                                                                                                                                                                                                                                                                                                                                                                                                                                                                                                                                                                                                                                                                                                                                                                                                                                                                                                                                                                                                                                                          | 12:00      | 16:00             | 20:00             | PARKED | (%)  |
| STRATHMORE ROAD 1 | 29                      | 3                                                                                                                                                                                                                                                                                                                                                                                                                                                                                                                                                                                                                                                                                                                                                                                                                                                                                                                                                                                                                                                                                                                                                                                                                                                                                                                                                                                                                                                                                                                                                                                                                                                                                                                                                                                                                                                                                                                                                                                                                                                                                                                              | 1          | 1                 | 2                 | 1.8    | 6.0  |
| STRATHMORE ROAD 2 | 25                      | 10                                                                                                                                                                                                                                                                                                                                                                                                                                                                                                                                                                                                                                                                                                                                                                                                                                                                                                                                                                                                                                                                                                                                                                                                                                                                                                                                                                                                                                                                                                                                                                                                                                                                                                                                                                                                                                                                                                                                                                                                                                                                                                                             | 10         | 11                | 10                | 10.3   | 41.0 |
| STRATHMORE ROAD 3 | 40                      | 37                                                                                                                                                                                                                                                                                                                                                                                                                                                                                                                                                                                                                                                                                                                                                                                                                                                                                                                                                                                                                                                                                                                                                                                                                                                                                                                                                                                                                                                                                                                                                                                                                                                                                                                                                                                                                                                                                                                                                                                                                                                                                                                             | 32         | 43                | 40                | 38.0   | 95.0 |
| STANLEY ROAD      | 29                      | 22                                                                                                                                                                                                                                                                                                                                                                                                                                                                                                                                                                                                                                                                                                                                                                                                                                                                                                                                                                                                                                                                                                                                                                                                                                                                                                                                                                                                                                                                                                                                                                                                                                                                                                                                                                                                                                                                                                                                                                                                                                                                                                                             | 22         | 18                | 22                | 21.0   | 72.4 |
| WILCOX ROAD       | 27                      | 23                                                                                                                                                                                                                                                                                                                                                                                                                                                                                                                                                                                                                                                                                                                                                                                                                                                                                                                                                                                                                                                                                                                                                                                                                                                                                                                                                                                                                                                                                                                                                                                                                                                                                                                                                                                                                                                                                                                                                                                                                                                                                                                             | 18         | 17                | 22                | 20.0   | 74.1 |
| TOTAL             | 150                     | 95                                                                                                                                                                                                                                                                                                                                                                                                                                                                                                                                                                                                                                                                                                                                                                                                                                                                                                                                                                                                                                                                                                                                                                                                                                                                                                                                                                                                                                                                                                                                                                                                                                                                                                                                                                                                                                                                                                                                                                                                                                                                                                                             | 83         | 90                | 96                | 91.0   | 60.7 |