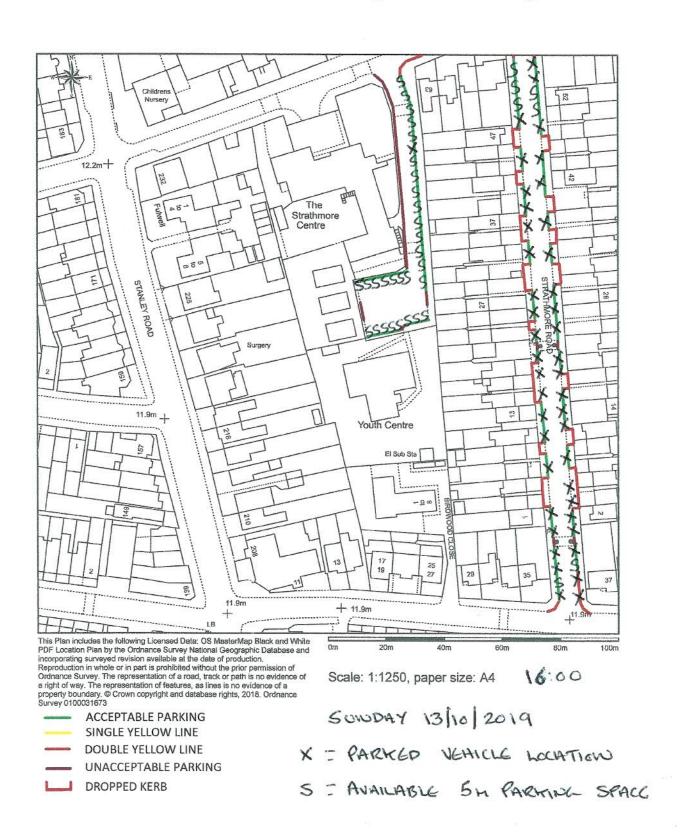

# SURVEY AREA LOCATION PLAN PARKED VEHICLE LOCATION PLANS PARKING RESTRICTION PLAN

OCTOBER 2019
RICHMOND PARKING SURVEY METHODOLOGY

#### STRATHMORE ROAD, TEDDINGTON TW11 8UH - PARKING STRESS SURVEY - SUNDAY 13/10/2019

| ROAD NAME         | NUMBER OF<br>5m PARKING | NU                                                                                                                                                                                                                                                                                                                                                                                                                                                                                                                                                                                                                                                                                                                                                                                                                                                                                                                                                                                                                                                                                                                                                                                                                                                                                                                                                                                                                                                                                                                                                                                                                                                                                                                                                                                                                                                                                                                                                                                                                                                                                                                             | MBER OF PA | AVERAGE<br>NUMBER | PARKING<br>STRESS |        |      |
|-------------------|-------------------------|--------------------------------------------------------------------------------------------------------------------------------------------------------------------------------------------------------------------------------------------------------------------------------------------------------------------------------------------------------------------------------------------------------------------------------------------------------------------------------------------------------------------------------------------------------------------------------------------------------------------------------------------------------------------------------------------------------------------------------------------------------------------------------------------------------------------------------------------------------------------------------------------------------------------------------------------------------------------------------------------------------------------------------------------------------------------------------------------------------------------------------------------------------------------------------------------------------------------------------------------------------------------------------------------------------------------------------------------------------------------------------------------------------------------------------------------------------------------------------------------------------------------------------------------------------------------------------------------------------------------------------------------------------------------------------------------------------------------------------------------------------------------------------------------------------------------------------------------------------------------------------------------------------------------------------------------------------------------------------------------------------------------------------------------------------------------------------------------------------------------------------|------------|-------------------|-------------------|--------|------|
|                   | SPACES / BAYS           | AND THE PARTY OF T | TIME OF OE |                   |                   |        |      |
|                   | (INC SYL)               | 08:00                                                                                                                                                                                                                                                                                                                                                                                                                                                                                                                                                                                                                                                                                                                                                                                                                                                                                                                                                                                                                                                                                                                                                                                                                                                                                                                                                                                                                                                                                                                                                                                                                                                                                                                                                                                                                                                                                                                                                                                                                                                                                                                          | 12:00      | 16:00             | 20:00             | PARKED | (%)  |
| STRATHMORE ROAD 1 | 29                      | 3                                                                                                                                                                                                                                                                                                                                                                                                                                                                                                                                                                                                                                                                                                                                                                                                                                                                                                                                                                                                                                                                                                                                                                                                                                                                                                                                                                                                                                                                                                                                                                                                                                                                                                                                                                                                                                                                                                                                                                                                                                                                                                                              | 1          | 1                 | 2                 | 1.8    | 6.0  |
| STRATHMORE ROAD 2 | 25                      | 10                                                                                                                                                                                                                                                                                                                                                                                                                                                                                                                                                                                                                                                                                                                                                                                                                                                                                                                                                                                                                                                                                                                                                                                                                                                                                                                                                                                                                                                                                                                                                                                                                                                                                                                                                                                                                                                                                                                                                                                                                                                                                                                             | 10         | 11                | 10                | 10.3   | 41.0 |
| STRATHMORE ROAD 3 | 40                      | 37                                                                                                                                                                                                                                                                                                                                                                                                                                                                                                                                                                                                                                                                                                                                                                                                                                                                                                                                                                                                                                                                                                                                                                                                                                                                                                                                                                                                                                                                                                                                                                                                                                                                                                                                                                                                                                                                                                                                                                                                                                                                                                                             | 32         | 43                | 40                | 38.0   | 95.0 |
| STANLEY ROAD      | 29                      | 22                                                                                                                                                                                                                                                                                                                                                                                                                                                                                                                                                                                                                                                                                                                                                                                                                                                                                                                                                                                                                                                                                                                                                                                                                                                                                                                                                                                                                                                                                                                                                                                                                                                                                                                                                                                                                                                                                                                                                                                                                                                                                                                             | 22         | 18                | 22                | 21.0   | 72.4 |
| WILCOX ROAD       | 27                      | 23                                                                                                                                                                                                                                                                                                                                                                                                                                                                                                                                                                                                                                                                                                                                                                                                                                                                                                                                                                                                                                                                                                                                                                                                                                                                                                                                                                                                                                                                                                                                                                                                                                                                                                                                                                                                                                                                                                                                                                                                                                                                                                                             | 18         | 17                | 22                | 20.0   | 74.1 |
| TOTAL             | 150                     | 95                                                                                                                                                                                                                                                                                                                                                                                                                                                                                                                                                                                                                                                                                                                                                                                                                                                                                                                                                                                                                                                                                                                                                                                                                                                                                                                                                                                                                                                                                                                                                                                                                                                                                                                                                                                                                                                                                                                                                                                                                                                                                                                             | 83         | 90                | 96                | 91.0   | 60.7 |