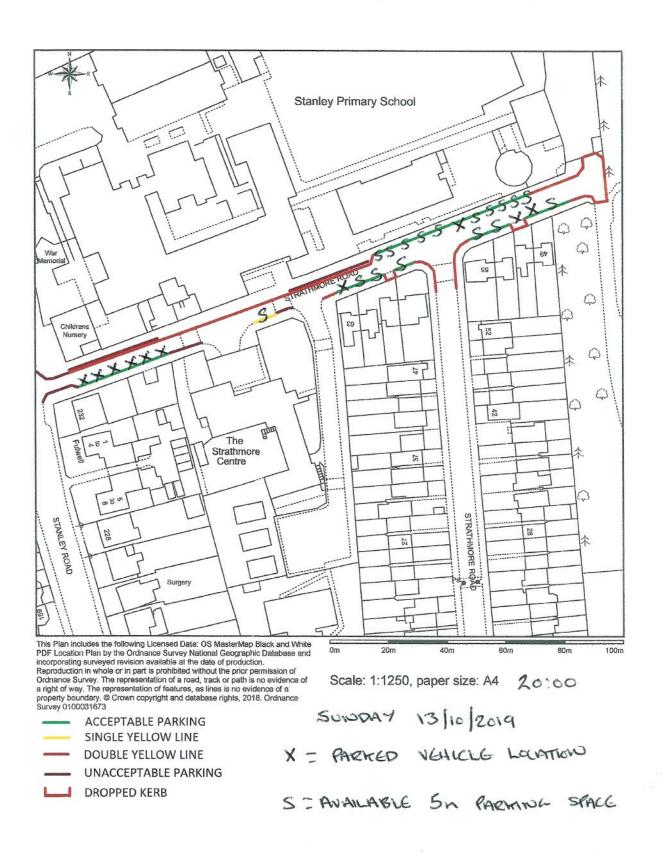

# SURVEY AREA LOCATION PLAN PARKED VEHICLE LOCATION PLANS PARKING RESTRICTION PLAN

OCTOBER 2019
RICHMOND PARKING SURVEY METHODOLOGY

#### STRATHMORE ROAD, TEDDINGTON TW11 8UH - PARKING STRESS SURVEY - SUNDAY 13/10/2019

| ROAD NAME         | NUMBER OF<br>5m PARKING | NU                                                                                                                                                                                                                                                                                                                                                                                                                                                                                                                                                                                                                                                                                                                                                                                                                                                                                                                                                                                                                                                                                                                                                                                                                                                                                                                                                                                                                                                                                                                                                                                                                                                                                                                                                                                                                                                                                                                                                                                                                                                                                                                             | MBER OF PA | AVERAGE<br>NUMBER | PARKING<br>STRESS |        |      |
|-------------------|-------------------------|--------------------------------------------------------------------------------------------------------------------------------------------------------------------------------------------------------------------------------------------------------------------------------------------------------------------------------------------------------------------------------------------------------------------------------------------------------------------------------------------------------------------------------------------------------------------------------------------------------------------------------------------------------------------------------------------------------------------------------------------------------------------------------------------------------------------------------------------------------------------------------------------------------------------------------------------------------------------------------------------------------------------------------------------------------------------------------------------------------------------------------------------------------------------------------------------------------------------------------------------------------------------------------------------------------------------------------------------------------------------------------------------------------------------------------------------------------------------------------------------------------------------------------------------------------------------------------------------------------------------------------------------------------------------------------------------------------------------------------------------------------------------------------------------------------------------------------------------------------------------------------------------------------------------------------------------------------------------------------------------------------------------------------------------------------------------------------------------------------------------------------|------------|-------------------|-------------------|--------|------|
|                   | SPACES / BAYS           | AND THE PARTY OF T | TIME OF OE |                   |                   |        |      |
|                   | (INC SYL)               | 08:00                                                                                                                                                                                                                                                                                                                                                                                                                                                                                                                                                                                                                                                                                                                                                                                                                                                                                                                                                                                                                                                                                                                                                                                                                                                                                                                                                                                                                                                                                                                                                                                                                                                                                                                                                                                                                                                                                                                                                                                                                                                                                                                          | 12:00      | 16:00             | 20:00             | PARKED | (%)  |
| STRATHMORE ROAD 1 | 29                      | 3                                                                                                                                                                                                                                                                                                                                                                                                                                                                                                                                                                                                                                                                                                                                                                                                                                                                                                                                                                                                                                                                                                                                                                                                                                                                                                                                                                                                                                                                                                                                                                                                                                                                                                                                                                                                                                                                                                                                                                                                                                                                                                                              | 1          | 1                 | 2                 | 1.8    | 6.0  |
| STRATHMORE ROAD 2 | 25                      | 10                                                                                                                                                                                                                                                                                                                                                                                                                                                                                                                                                                                                                                                                                                                                                                                                                                                                                                                                                                                                                                                                                                                                                                                                                                                                                                                                                                                                                                                                                                                                                                                                                                                                                                                                                                                                                                                                                                                                                                                                                                                                                                                             | 10         | 11                | 10                | 10.3   | 41.0 |
| STRATHMORE ROAD 3 | 40                      | 37                                                                                                                                                                                                                                                                                                                                                                                                                                                                                                                                                                                                                                                                                                                                                                                                                                                                                                                                                                                                                                                                                                                                                                                                                                                                                                                                                                                                                                                                                                                                                                                                                                                                                                                                                                                                                                                                                                                                                                                                                                                                                                                             | 32         | 43                | 40                | 38.0   | 95.0 |
| STANLEY ROAD      | 29                      | 22                                                                                                                                                                                                                                                                                                                                                                                                                                                                                                                                                                                                                                                                                                                                                                                                                                                                                                                                                                                                                                                                                                                                                                                                                                                                                                                                                                                                                                                                                                                                                                                                                                                                                                                                                                                                                                                                                                                                                                                                                                                                                                                             | 22         | 18                | 22                | 21.0   | 72.4 |
| WILCOX ROAD       | 27                      | 23                                                                                                                                                                                                                                                                                                                                                                                                                                                                                                                                                                                                                                                                                                                                                                                                                                                                                                                                                                                                                                                                                                                                                                                                                                                                                                                                                                                                                                                                                                                                                                                                                                                                                                                                                                                                                                                                                                                                                                                                                                                                                                                             | 18         | 17                | 22                | 20.0   | 74.1 |
| TOTAL             | 150                     | 95                                                                                                                                                                                                                                                                                                                                                                                                                                                                                                                                                                                                                                                                                                                                                                                                                                                                                                                                                                                                                                                                                                                                                                                                                                                                                                                                                                                                                                                                                                                                                                                                                                                                                                                                                                                                                                                                                                                                                                                                                                                                                                                             | 83         | 90                | 96                | 91.0   | 60.7 |