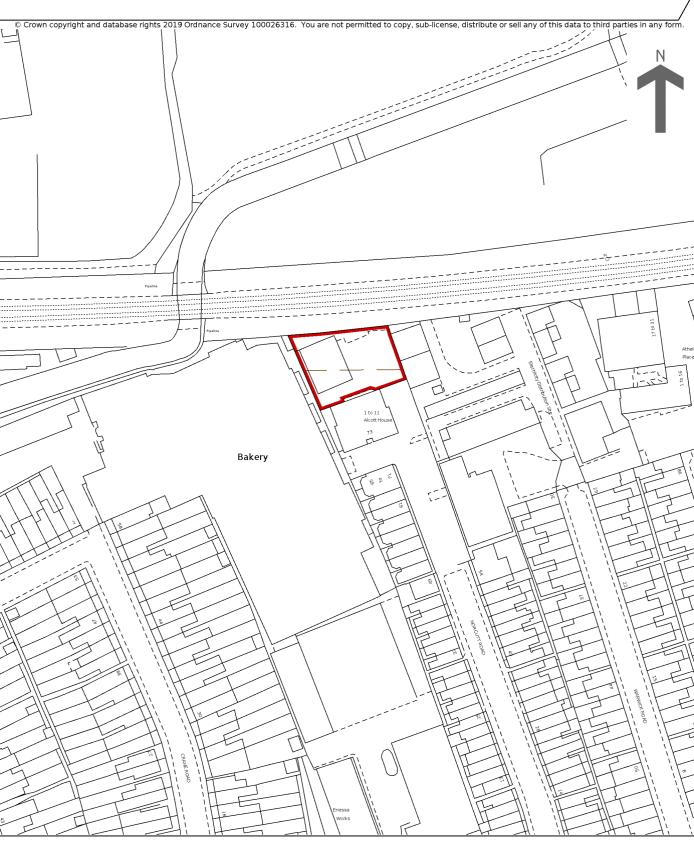

This title is dealt with by the HM Land Registry, Telford Office .

HM Land Registry Official copy of title plan

Title number **TGL522370**Ordnance Survey map reference **TQ1573SW**Scale **1:1250**Administrative area **Richmond upon Thames** 