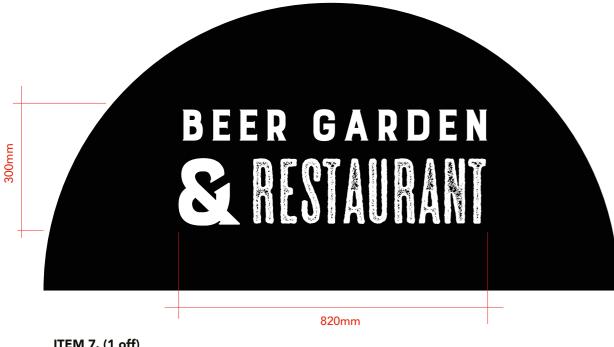

## PROPOSED REAR **ELEVATION**

ITEM 7. (1 off)
Signwritten to arch above gates
Wording TBC

Size: 820mm wide sign writing.

Scale: 1:10

Max letter height: 179mm

1950mm

ITEM 8. (1 off) Signwritten

Size: 1950mm wide sign writing.