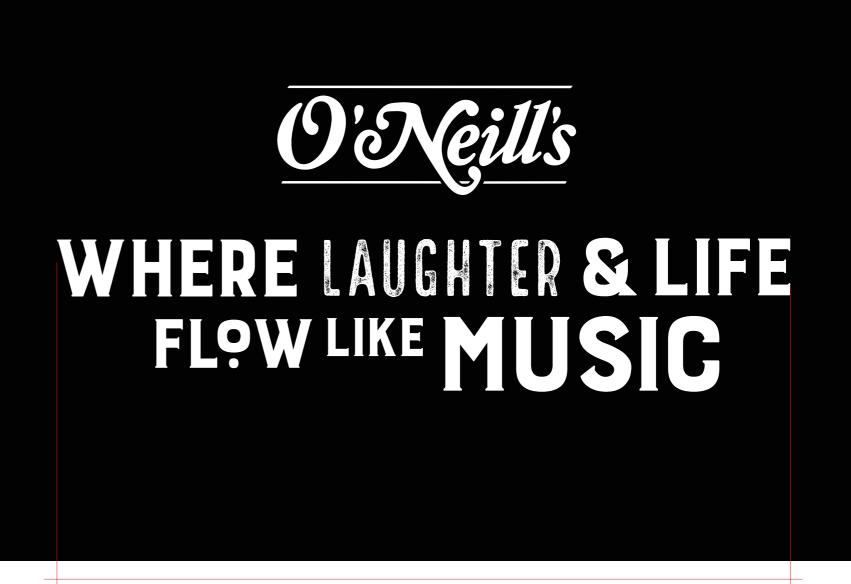

to the existing projecting brackets.

Hanging sign to be 720mm diameter with 40mm return edge, fabricated in aluminium & coated black c/w applie digital prints to both sides.

10mm allthread rods c/w with washers and nylocs to suspend from the existing projecting brackets.

Size: 720mm x 720mm

Scale: 1:15

Max letter height: 182mm



### ITEM 5. (1 off)

Fabricated ray sign coated black with applied digital print Wording TBC

Size: 400mm x 1000mm x 20mm

Scale: 1:15

Max letter height: 12mm



#### ITEM 6. (1 off)

Double sided 'A' Board sign, complete with A1 5mm foamex corex slat holder and pre printed back panel.





## PROPOSED REAR **ELEVATION**







ITEM 7. (1 off)
Signwritten to arch above gates
Wording TBC

Size: 820mm wide sign writing.

Scale: 1:10

Max letter height: 179mm



1950mm

ITEM 8. (1 off) Signwritten

Size: 1950mm wide sign writing.

Scale: 1:10

Max letter height: 200mm

PAINT REFS:



## **PROPOSED SIGNAGE**



PROPOSED ELEVATION C-C

2250mm Approx



O,Neill's white vinyl lettering on clear acrylic case with black vinyl on the back of case. Externally illuminated by an LED Trough Light fixed above the metal balustrading. ITEM 9. (1 off)

Scale: 1:20

# **EXISTING SITE**