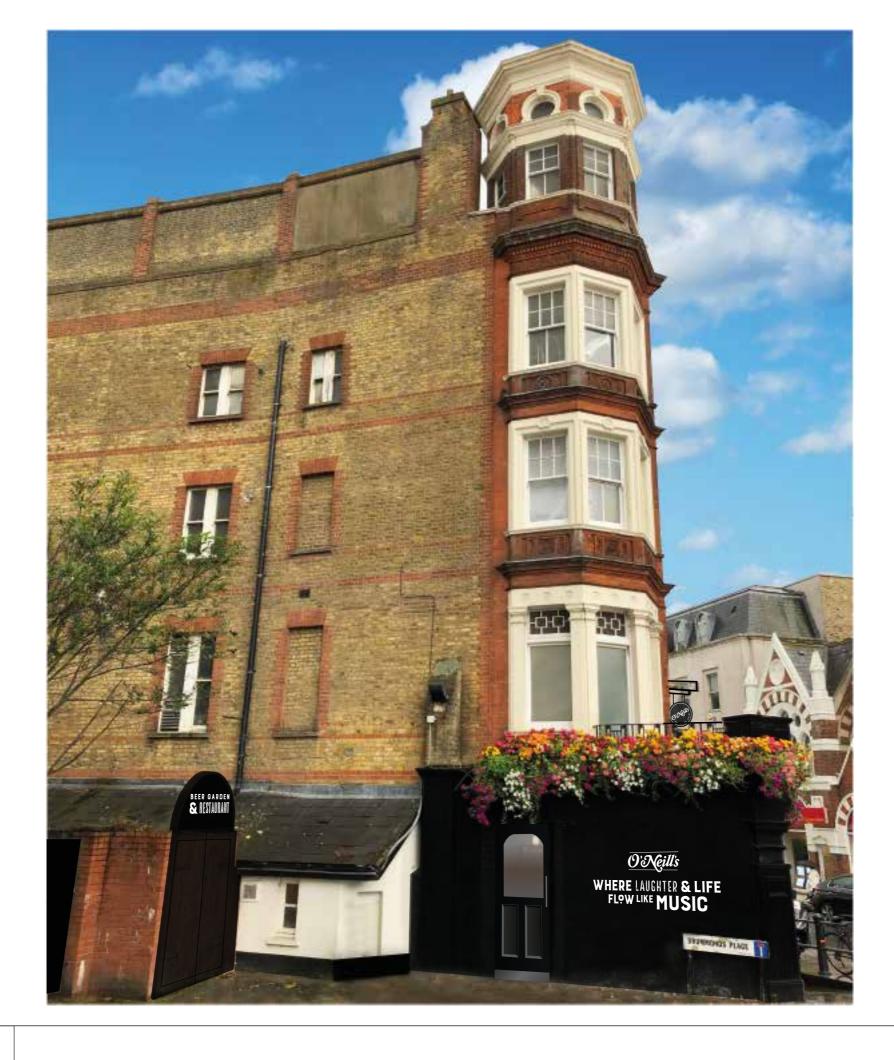

## PROPOSED FRONT ELEVATION

#### Item 1

New fabricated aluminium fascia sign. Sign to be wrapped with timber effect digital print. O'Neill's lettering to be built up fabricated letters with 60mm return edges, coated white with with rimpless opal faces. Letters to have face & halo illumination using white led's.

Secondary text to be applied matt white vinyl and to be illuminated with ecolux mini led trough lights with warm white LED'd and an opal diffuser..

Fasicas to have 15mm up and downstand to allow fixing into recessed area.

Overall finished size inclusive of up/down stands: 12645mm x 440mm x 30mm

SCALE: 1:40 @ A3

Max letter height: 400mm

#### Item 2

New fabricated aluminium fascia sign. Sign to be wrapped with timber effect digital print. Text to be applied matt white vinyl. Fasica to have 15mm up and downstand to allow fixing into recessed area.

Illuminated with ecolux mini led trough light with warm white LED'd and an opal diffuser..

Overall finished size inclusive of up/down stands: 3490mm x 450mm x 30mm

SCALE: 1:20 @ A3 Max letter height: 120mm

#### Item 3

New fabricated aluminium fascia sign. Sign to be wrapped with timber effect digital print. O'Neill's lettering to be built up fabricated letters with 60mm return edges, coated white with with rimpless opal faces.

Letters to have face & halo illumination using white led's.

Fasica to have 15mm up and downstand to allow fixing into recessed area.

Overall finished size inclusive of up/down stands: 3290mm x 520mm x 30mm

SCALE: 1:20 @ A3

Max letter height: 400mm

#### Item 4. QTY 2 off

Double sided hanging signs to fit to the existing projecting brackets.

Hanging sign to be 720mm diameter with 40mm return edge, fabricated in aluminium & coated black c/w applie digital prints to both sides.

10mm allthread rods c/w with washers and nylocs to suspend from the existing projecting brackets.

Size: 720mm x 720mm

Scale: 1:15

Max letter height: 182mm

### ITEM 5. (1 off)

Fabricated ray sign coated black with applied digital print Wording TBC

Size: 400mm x 1000mm x 20mm

Scale: 1:15

Max letter height: 12mm

#### ITEM 6. (1 off)

Double sided 'A' Board sign, complete with A1 5mm foamex corex slat holder and pre printed back panel.