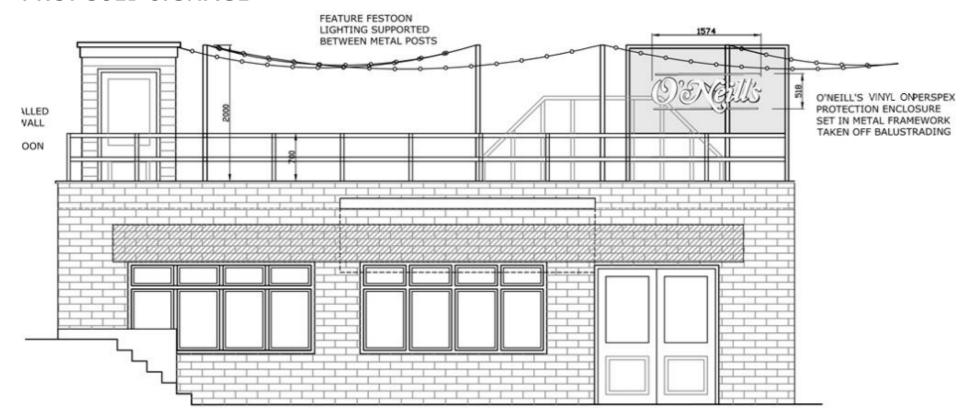

## PROPOSED FRONT ELEVATION

## PROPOSED SIGNAGE

## **PROPOSED SIGNAGE**

PROPOSED ELEVATION C-C

2250mm Approx

O,Neill's white vinyl lettering on clear acrylic case with black vinyl on the back of case. Externally illuminated by an LED Trough Light fixed above the metal balustrading. ITEM 9. (1 off)