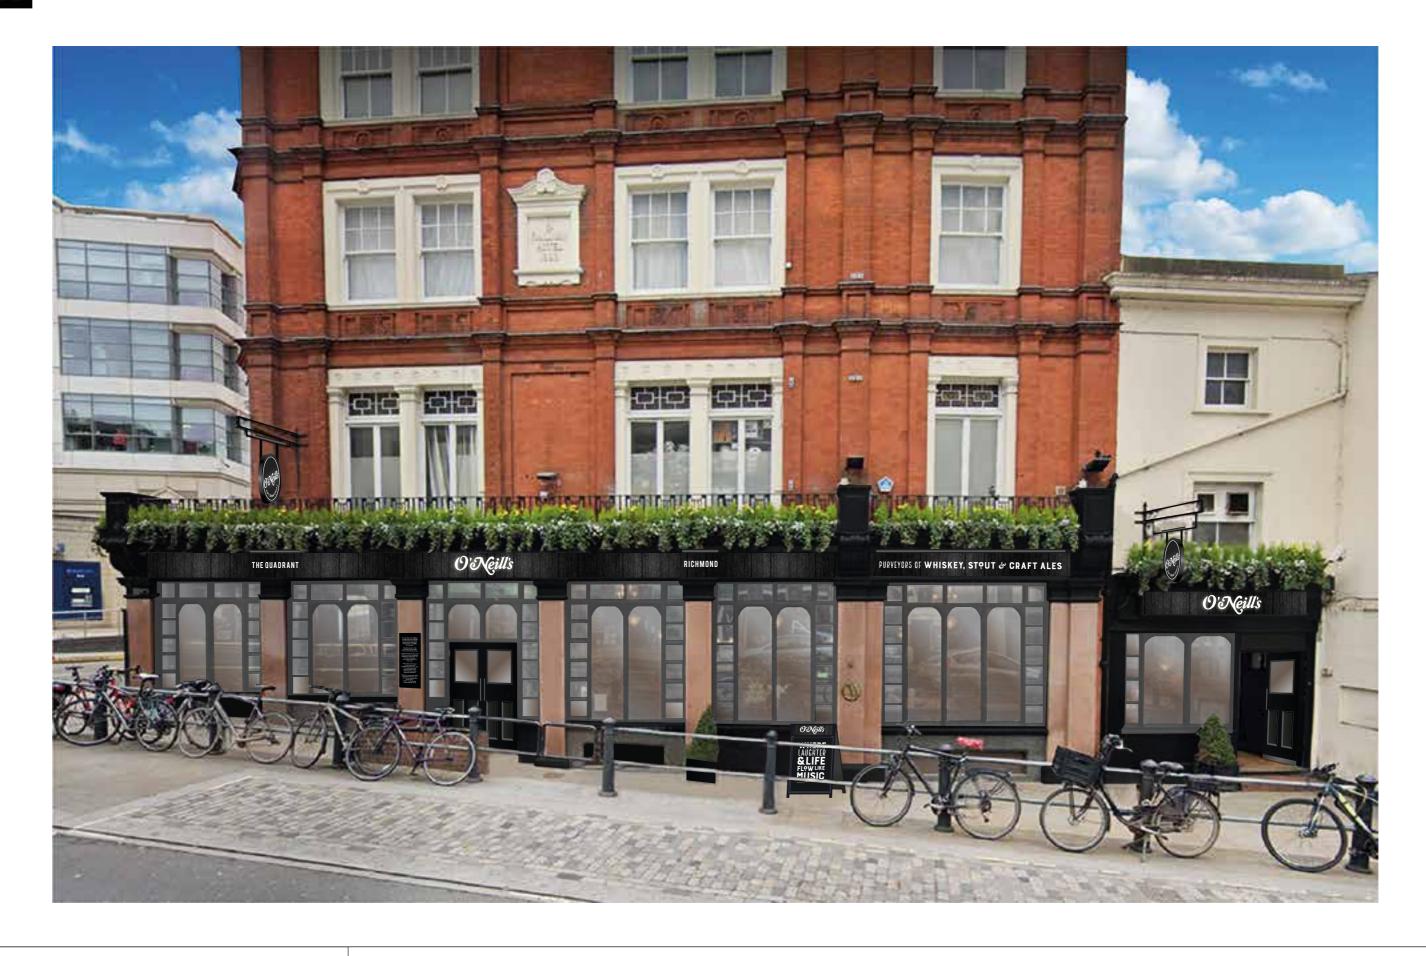

# O'NEILL'S RICHMOND

(Formerly The Railway Tavern) 28/29 The Quadrant Richmond TW9 1DN

Client: M&B **Date:** 10.02.20 Drawn by: J.J Revision: 1



#### **MORGAN SIGNS AND DESIGN**

Walsall Enterprise Park WS2 9HQ T: 01922 635 726 F: 01922 659 940







## PROPOSED FRONT ELEVATION







## PROPOSED SIGNAGE



#### Item 1

New fabricated aluminium fascia sign. Sign to be wrapped with timber effect digital print. O'Neill's lettering to be built up fabricated letters with 60mm return edges, coated white with with rimpless opal faces. Letters to have face & halo illumination using white led's.

Secondary text to be applied matt white vinyl and to be illuminated with ecolux mini led trough lights with warm white LED'd and an opal diffuser..

Fasicas to have 15mm up and downstand to allow fixing into recessed area.

Overall finished size inclusive of up/down stands: 12645mm x 440mm x 30mm

SCALE: 1:40 @ A3

Max letter height: 400mm



#### Item 2

New fabricated aluminium fascia sign. Sign to be wrapped with timber effect digital print. Text to be applied matt white vinyl