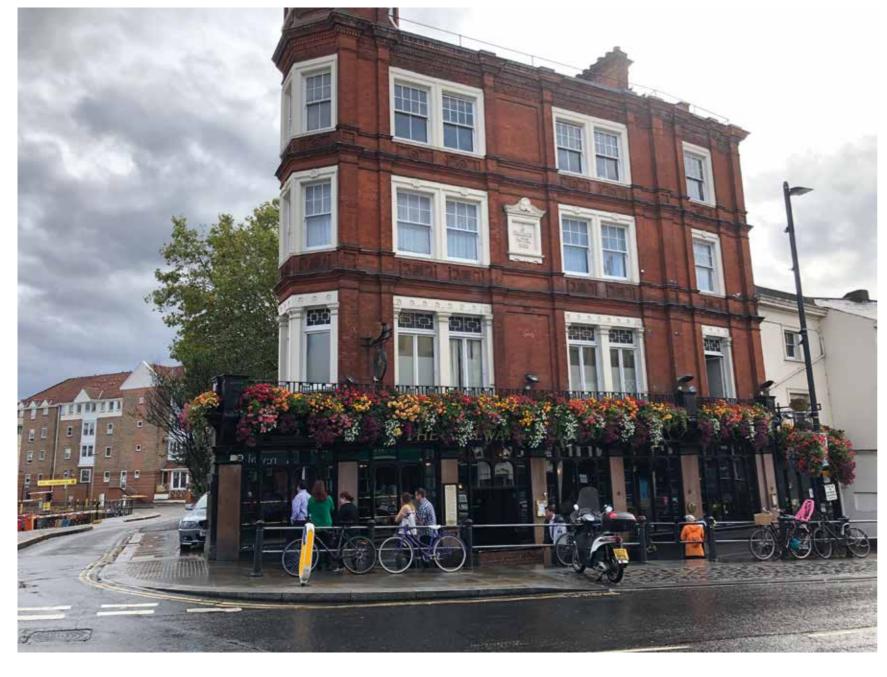

ording TBC

Size: 400mm x 1000mm x 20mm

Scale: 1:15

Max letter height: 12mm



#### ITEM 6. (1 off)

Double sided 'A' Board sign, complete with A1 5mm foamex corex slat holder and pre printed back panel.





## PROPOSED REAR **ELEVATION**







ITEM 7. (1 off)
Signwritten to arch above gates
Wording TBC

Size: 820mm wide sign writing.

Scale: 1:10

Max letter height: 179mm



1950mm

ITEM 8. (1 off) Signwritten

Size: 1950mm wide sign writing.

Scale: 1:10

Max letter height: 200mm

PAINT REFS:



## **PROPOSED SIGNAGE**



PROPOSED ELEVATION C-C

2250mm Approx



O,Neill's white vinyl lettering on clear acrylic case with black vinyl on the back of case. Externally illuminated by an LED Trough Light fixed above the metal balustrading. ITEM 9. (1 off)

Scale: 1:20

# **EXISTING SITE**