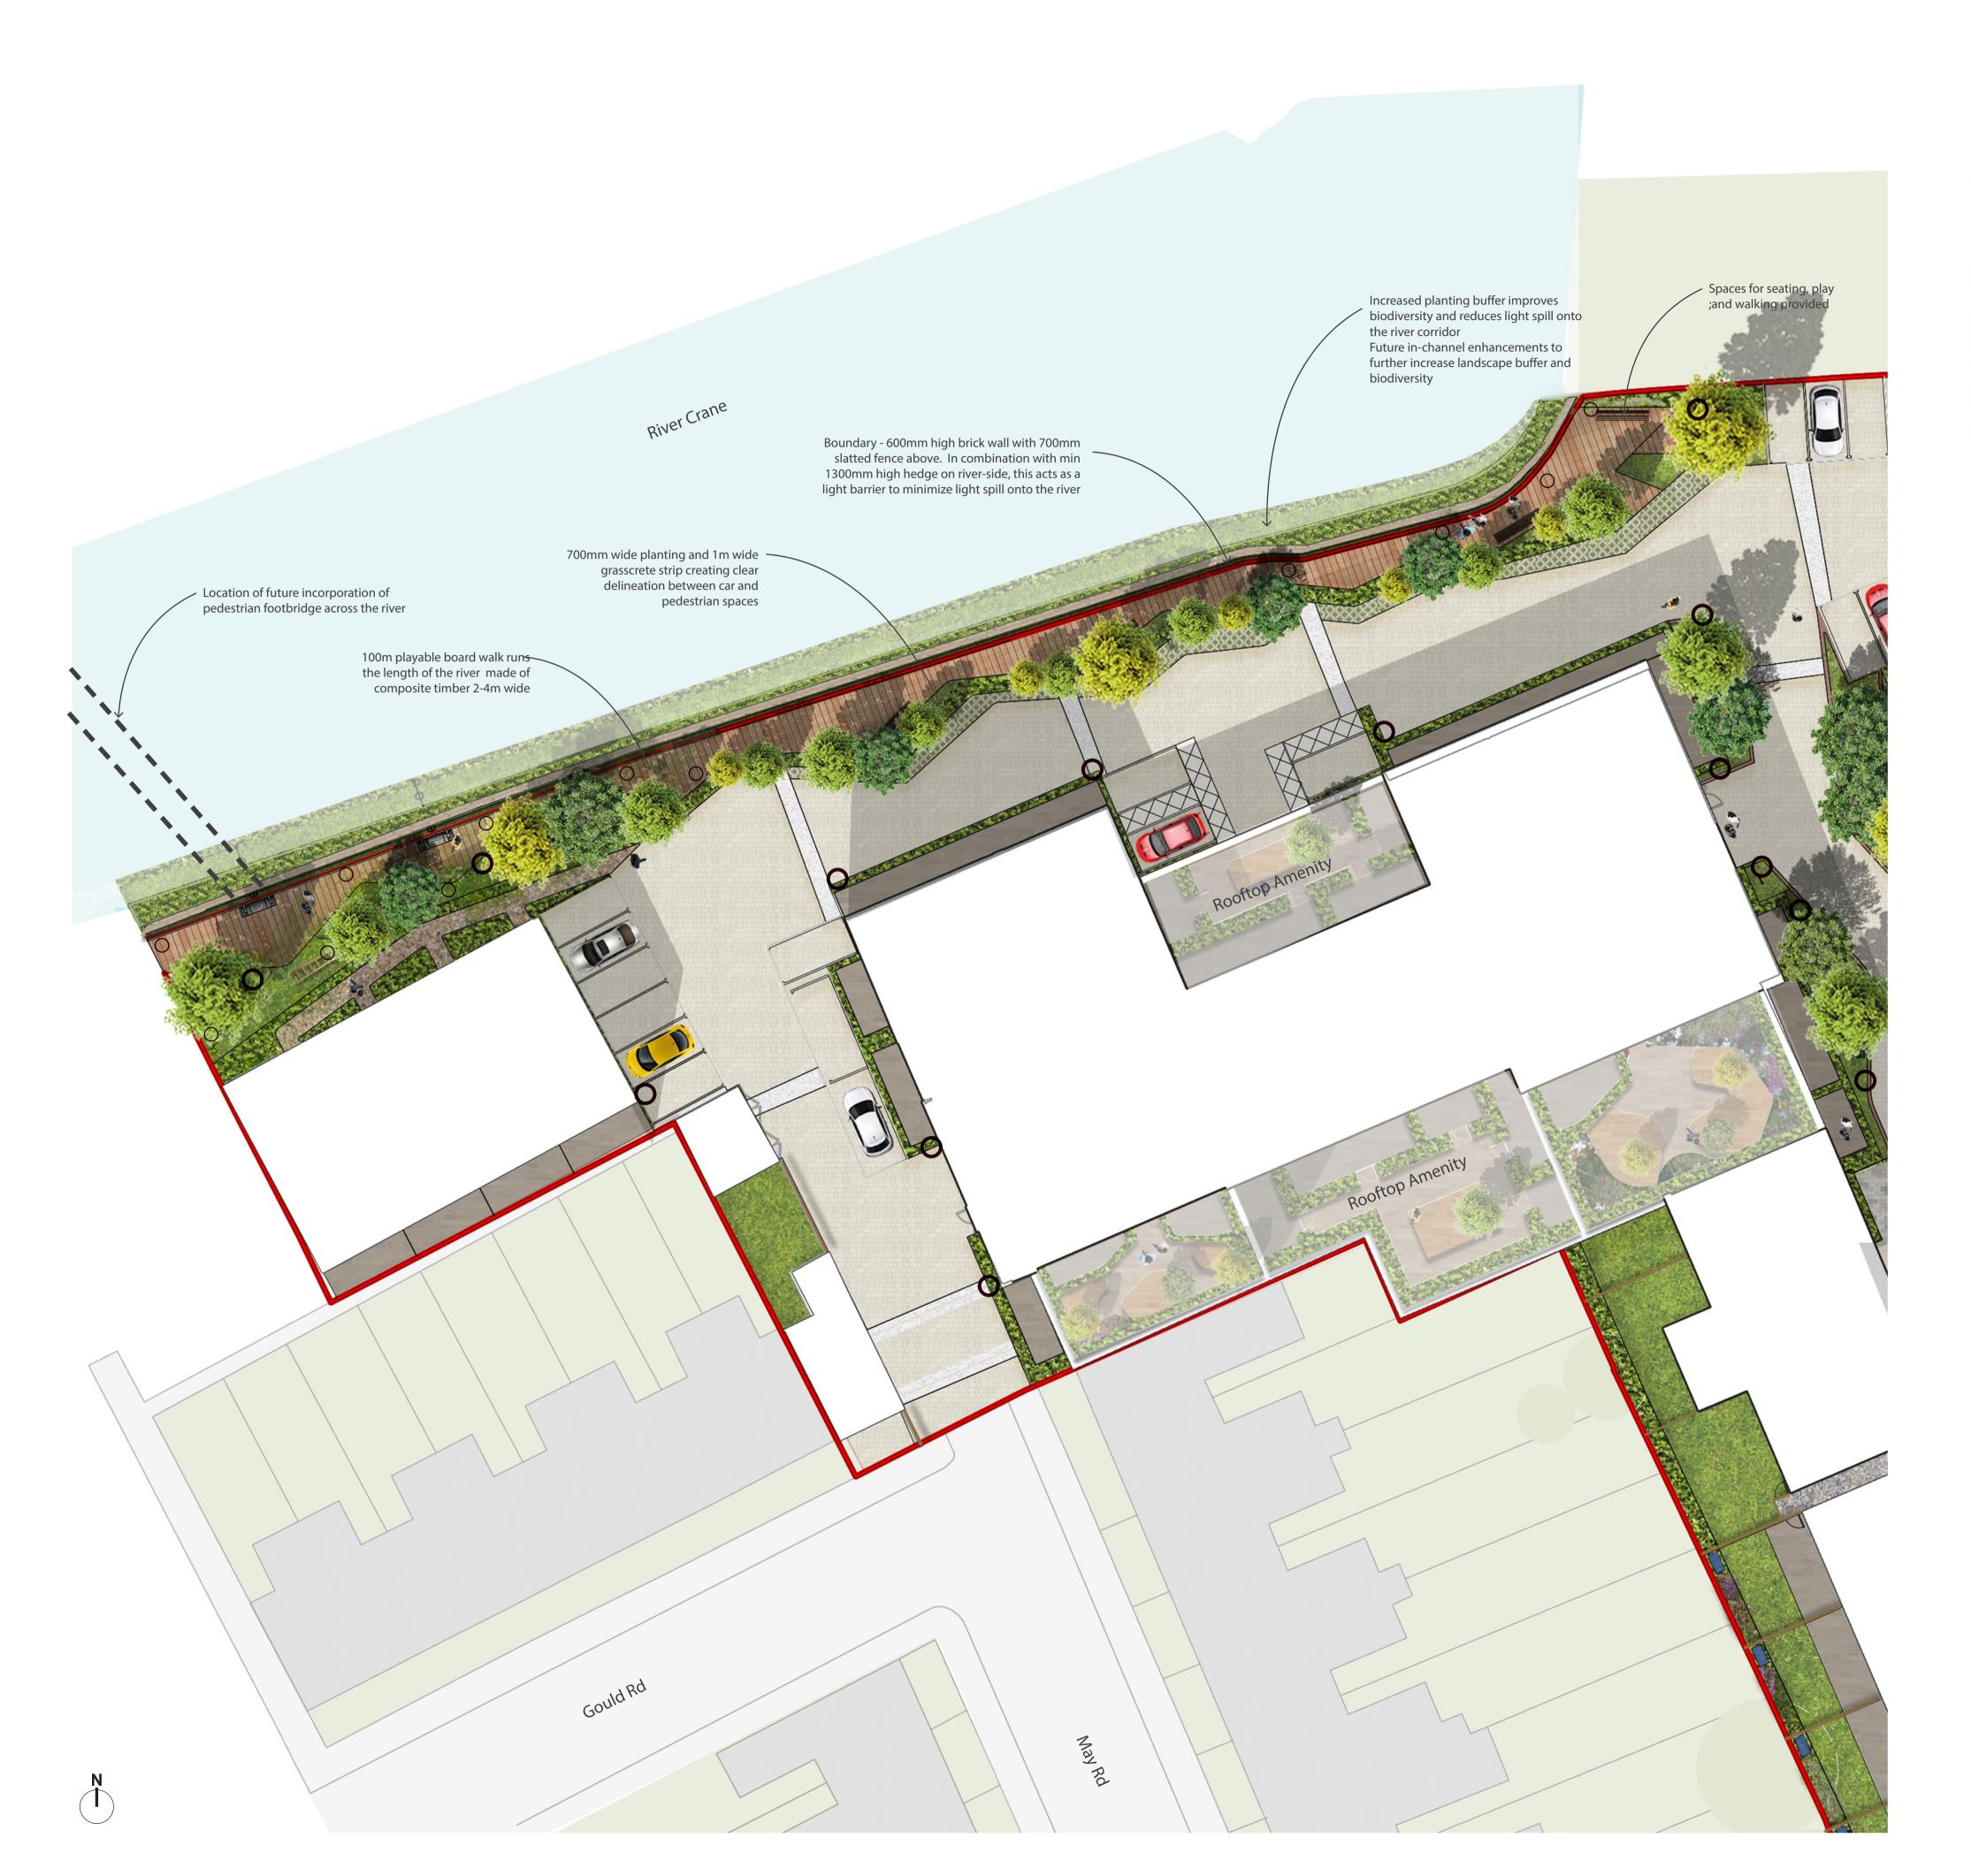

### Legend

Concrete block paving with natural granite aggregate - Type 2

Timber decking

Grasscrete with gravel infill

Lighting Fixture - Low level lighting/bollards directed away from the river

Paving & Surfaces Concrete block paving with natural granite aggregate - Type 1

Amenity lawn

Hedge and ornamental planting

Purpose of information

General notes

Revision Status: P=Preliminary C=Contract

All setting out must be checked on site
All levels must be checked on site and refer to
Ordnance Datum Newlyn unless alternative Datum given All fixings and weatherings must be checked on site

## **London Square**

Project title

Greggs Bakery Site Twickenham Drawing title

**Ground Floor River Side General Arrangement** 

Scale @ A1 size

02/06/20 200

Drawing Nº

A3164 1005