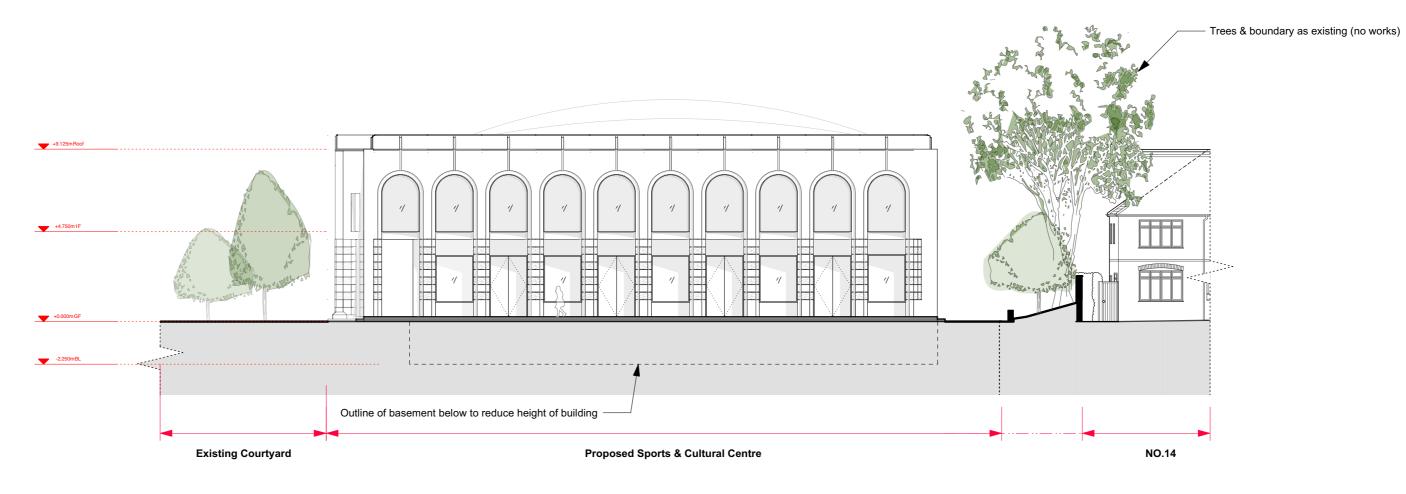

Proposed West Elevation G-G 1:200@A2

## :For Planning

| PROJECT:<br>HAR Harrodian School, Lonsdale Road, SW13 9QN |           |             |                                    |                                                  | :HAR301                     | :REVISION |
|-----------------------------------------------------------|-----------|-------------|------------------------------------|--------------------------------------------------|-----------------------------|-----------|
|                                                           |           |             | DRAWING:                           | ISSUE FOR: Planning SCALE: 1:200@A2_DATE: JAN'20 |                             | :Revision |
| PROJECT:                                                  | DRAWN BY: | CHECKED BY: | DRAWING.                           | 1550E FOR. Flatiling                             | SCALE. 1.200@AZ DATE. JAN20 |           |
| :HAR Sports & Cultural Centre                             | :КК       | :MD         | :PROPOSED SIDE ELEVATIONS G-G, H-H |                                                  |                             |           |