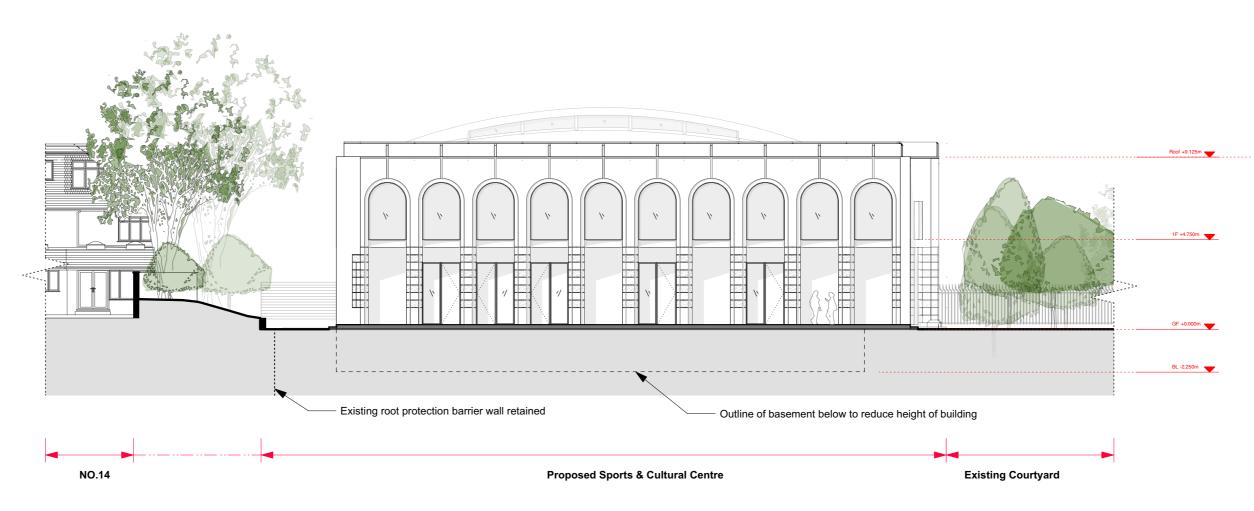

Proposed West Elevation G-G 1:200@A2

## :For Planning

| PROJECT:<br>HAR Harrodian School, Lonsdale Road, SW13 9QN |           |             |                                    |                                                  | :HAR301                     | :REVISION |
|-----------------------------------------------------------|-----------|-------------|------------------------------------|--------------------------------------------------|-----------------------------|-----------|
|                                                           |           |             | DRAWING:                           | ISSUE FOR: Planning SCALE: 1:200@A2_DATE: JAN'20 |                             | :Revision |
| PROJECT:                                                  | DRAWN BY: | CHECKED BY: | DRAWING.                           | 1550E FOR. Flatiling                             | SCALE. 1.200@AZ DATE. JAN20 |           |
| :HAR Sports & Cultural Centre                             | :КК       | :MD         | :PROPOSED SIDE ELEVATIONS G-G, H-H |                                                  |                             |           |