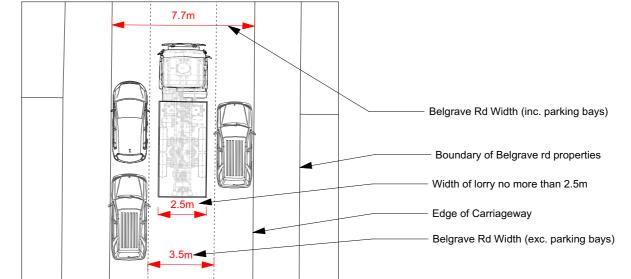

## FOR PLANNING

Proposed Construction Management Plan 1:1000@A2

## :For Planning

| PROJECT:                                       |           |             | :HAR 701                               |                               |                              | :REVISION |
|------------------------------------------------|-----------|-------------|----------------------------------------|-------------------------------|------------------------------|-----------|
| :HAR Harrodian School, Lonsdale Road, SW13 9QN |           | DRAWING:    | ISSUE FOR: Planning                    | SCALE: 1:1000@A2_DATE: JAN'20 | Revision                     |           |
| PROJECT:                                       | DRAWN BY: | CHECKED BY: | Dhawing.                               | 1330E FOR. Flatiling          | SCALE. 1.1000@AZ DATE. JAN20 |           |
| :HAR Sports & Cultural Centre                  | :КК       | :MD         | :PROPOSED CONSTRUCTION MANAGEMENT PLAN |                               |                              |           |