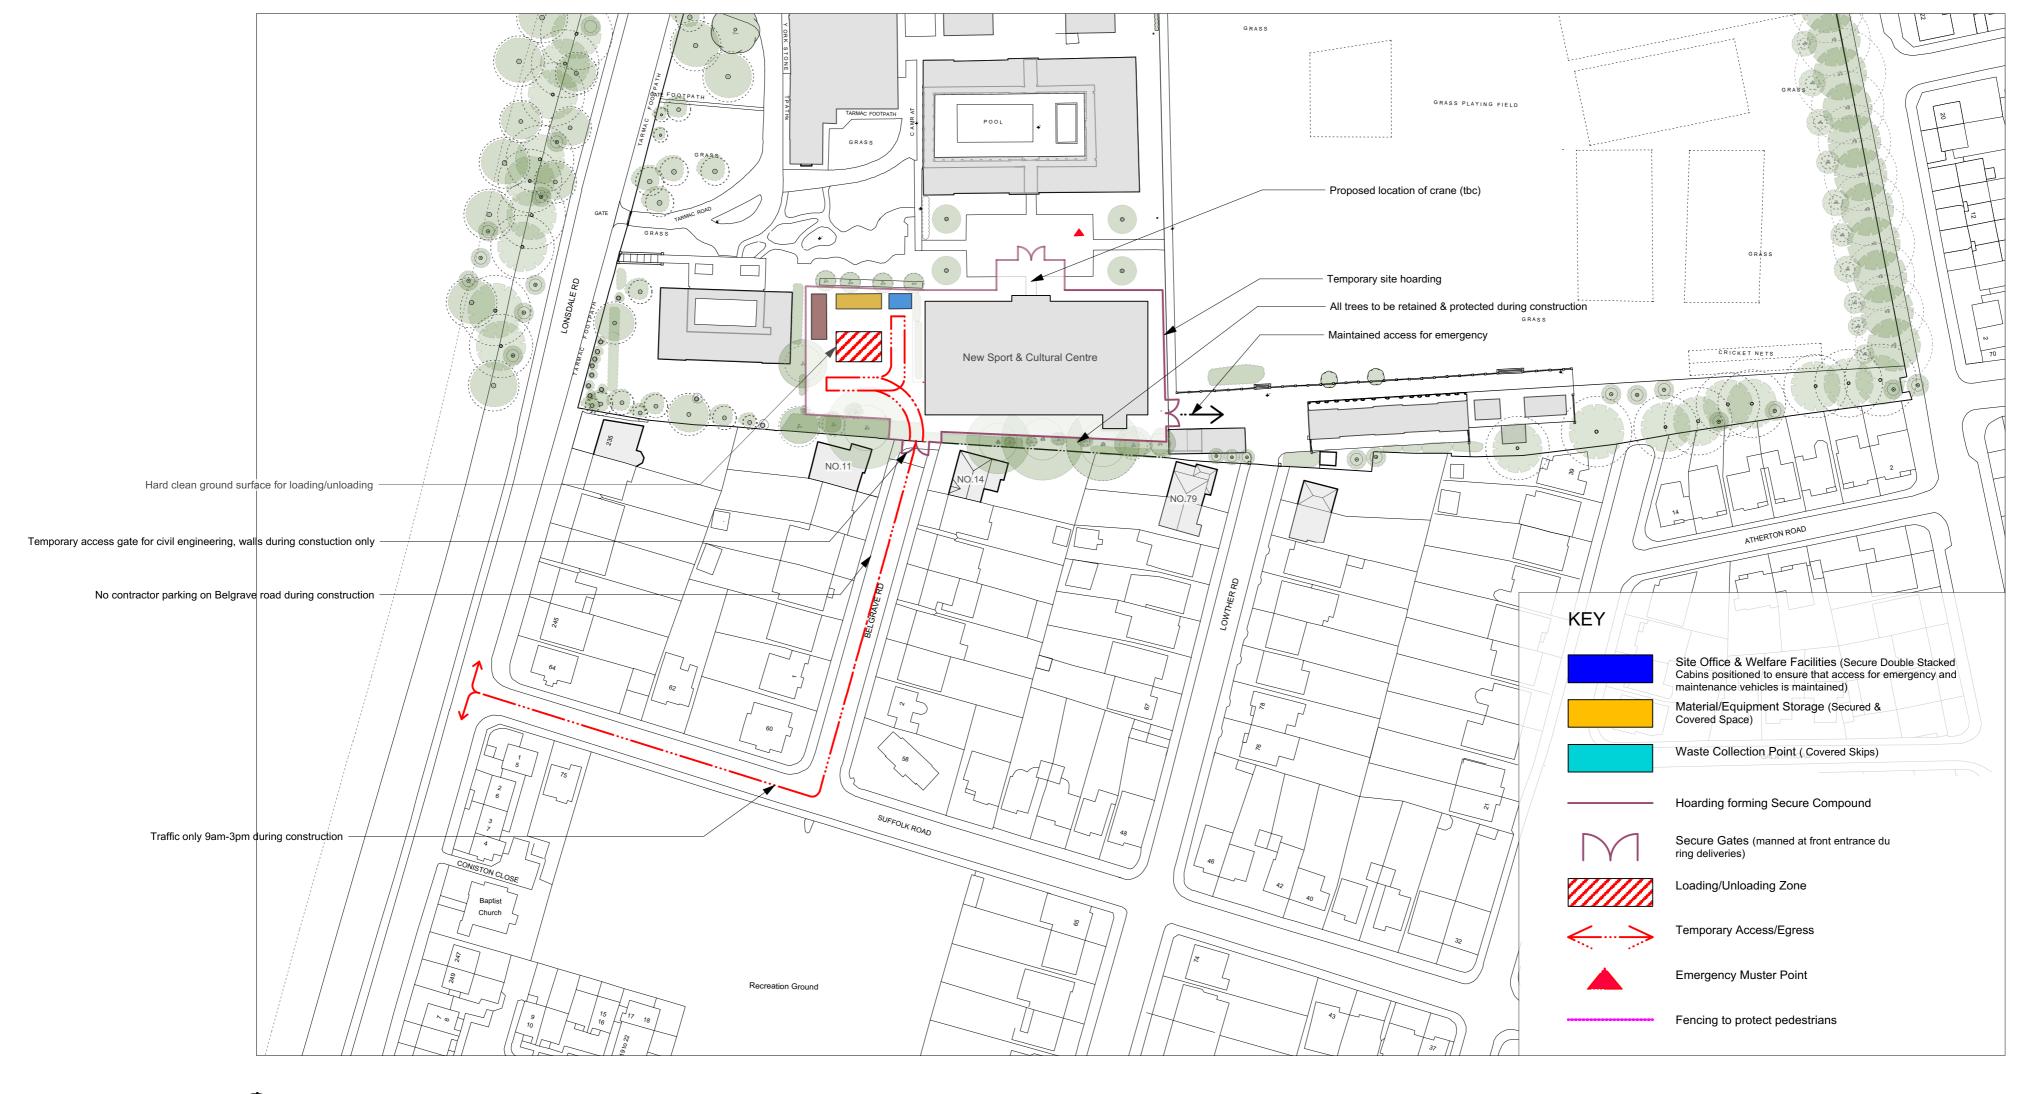

## FOR PLANNING

Proposed Construction Management Plan 1:1000@A2

## :For Planning

| PROJECT:                                       |           |             | :HAR 701                               |                               |                              | :REVISION |
|------------------------------------------------|-----------|-------------|----------------------------------------|-------------------------------|------------------------------|-----------|
| :HAR Harrodian School, Lonsdale Road, SW13 9QN |           | DRAWING:    | ISSUE FOR: Planning                    | SCALE: 1:1000@A2_DATE: JAN'20 | Revision                     |           |
| PROJECT:                                       | DRAWN BY: | CHECKED BY: | Dhawing.                               | 1330E FOR. Flatiling          | SCALE. 1.1000@AZ DATE. JAN20 |           |
| :HAR Sports & Cultural Centre                  | :КК       | :MD         | :PROPOSED CONSTRUCTION MANAGEMENT PLAN |                               |                              |           |