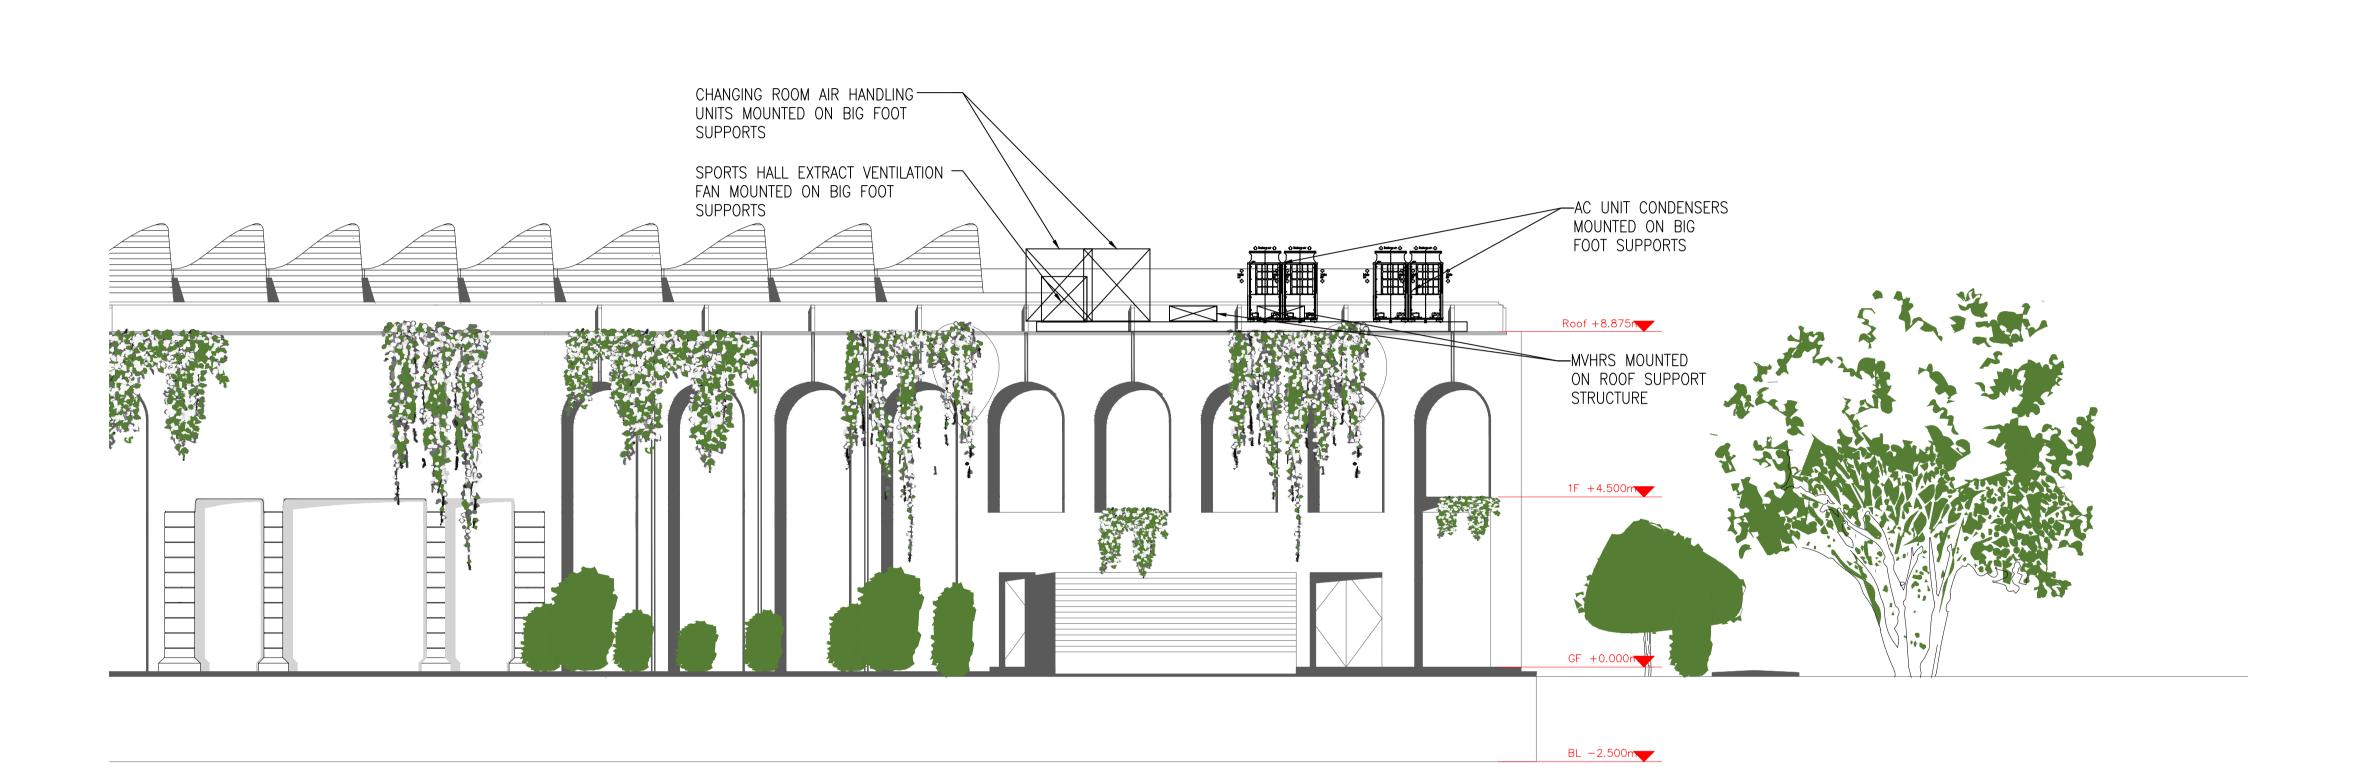

For Con—Serv's standard symbols refer to the relevant Specification where applicable.

**PLANNING** 

 
 ELEVATIONS WITH ROOF PLANT MASSING
 PW
 TF
 FEB 20

 REV
 DESCRIPTION
 DESN CHKD
 DATE
REV DESCRIPTION

The White Cottage, 6 Station Road, Loudwater Bucks HP10 9TZ Tel:-01494 471240 www.con-serv.co.uk

HARRODIAN SCHOOL

NEW SPORTS HALL

TITLE

PROPOSED ROOF PLANT MASSING ELEVATION

| SCALE 1:50 | original size | PEB 20     |
|------------|---------------|------------|
| DRAWN CSL  | DESIGNED CSL  | CHECKED TF |
|            |               | DEVIC      |