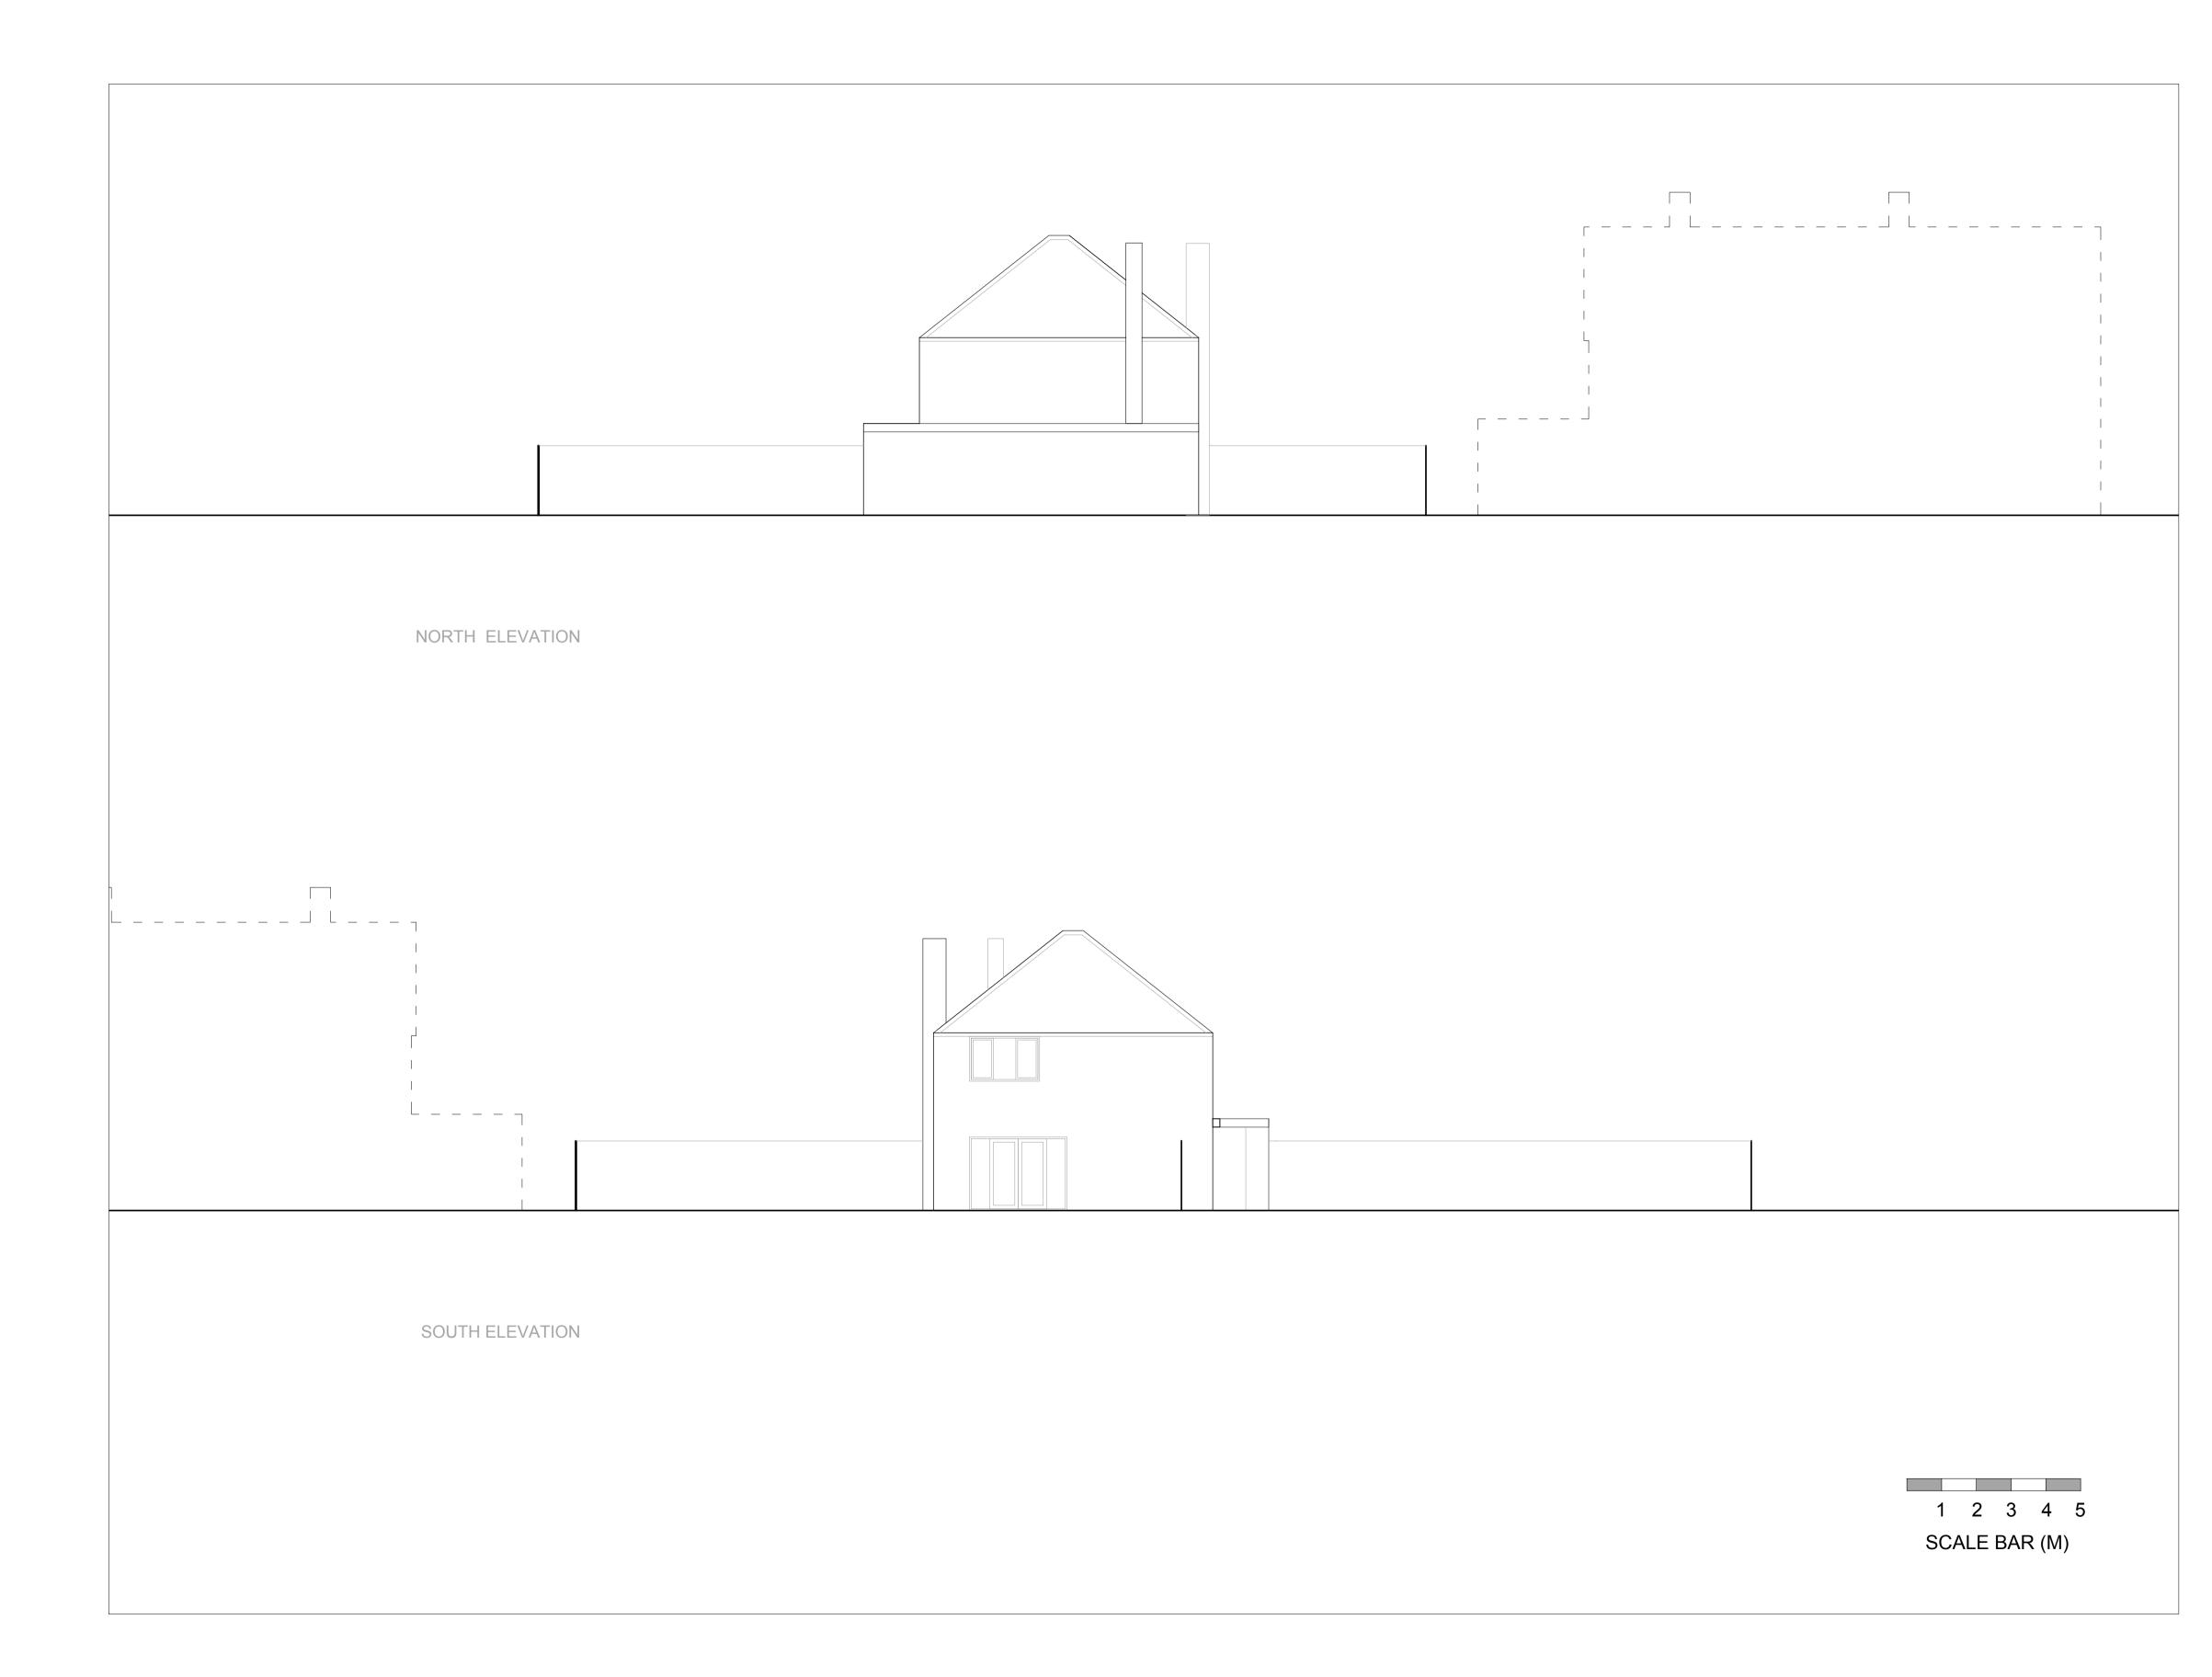

| Job No. | Dwg No. | Rev. |
|---------|---------|------|
| 1808    | 103     |      |
|         |         |      |

| Rev D    |                                                    | Reason<br>ssue | For                                                          | Chk |  |
|----------|----------------------------------------------------|----------------|--------------------------------------------------------------|-----|--|
| WA       | ND[                                                |                | + 44 (0) 7976 36 44 59<br>TOM@WANDD.CO.UK<br>WWW.WANDD.CO.UK |     |  |
| PROJECT  | PROJECT 1 ST JAMES' ROAD<br>HAMPTON HILL           |                |                                                              |     |  |
| DRAWING  | DRAWING TITLE EXISTING ELEVATIONS<br>NORTH & SOUTH |                |                                                              |     |  |
| JOB NUME | <sup>BER</sup> 1808                                | }              | drawing number 103                                           |     |  |
| DRAWN    | TR                                                 |                | CHECKED                                                      |     |  |
| SCALE    | 1/10                                               | 0              | PAPER<br>SIZE A1                                             |     |  |
| DATE     | 23.4                                               | .20            | REVISION                                                     |     |  |