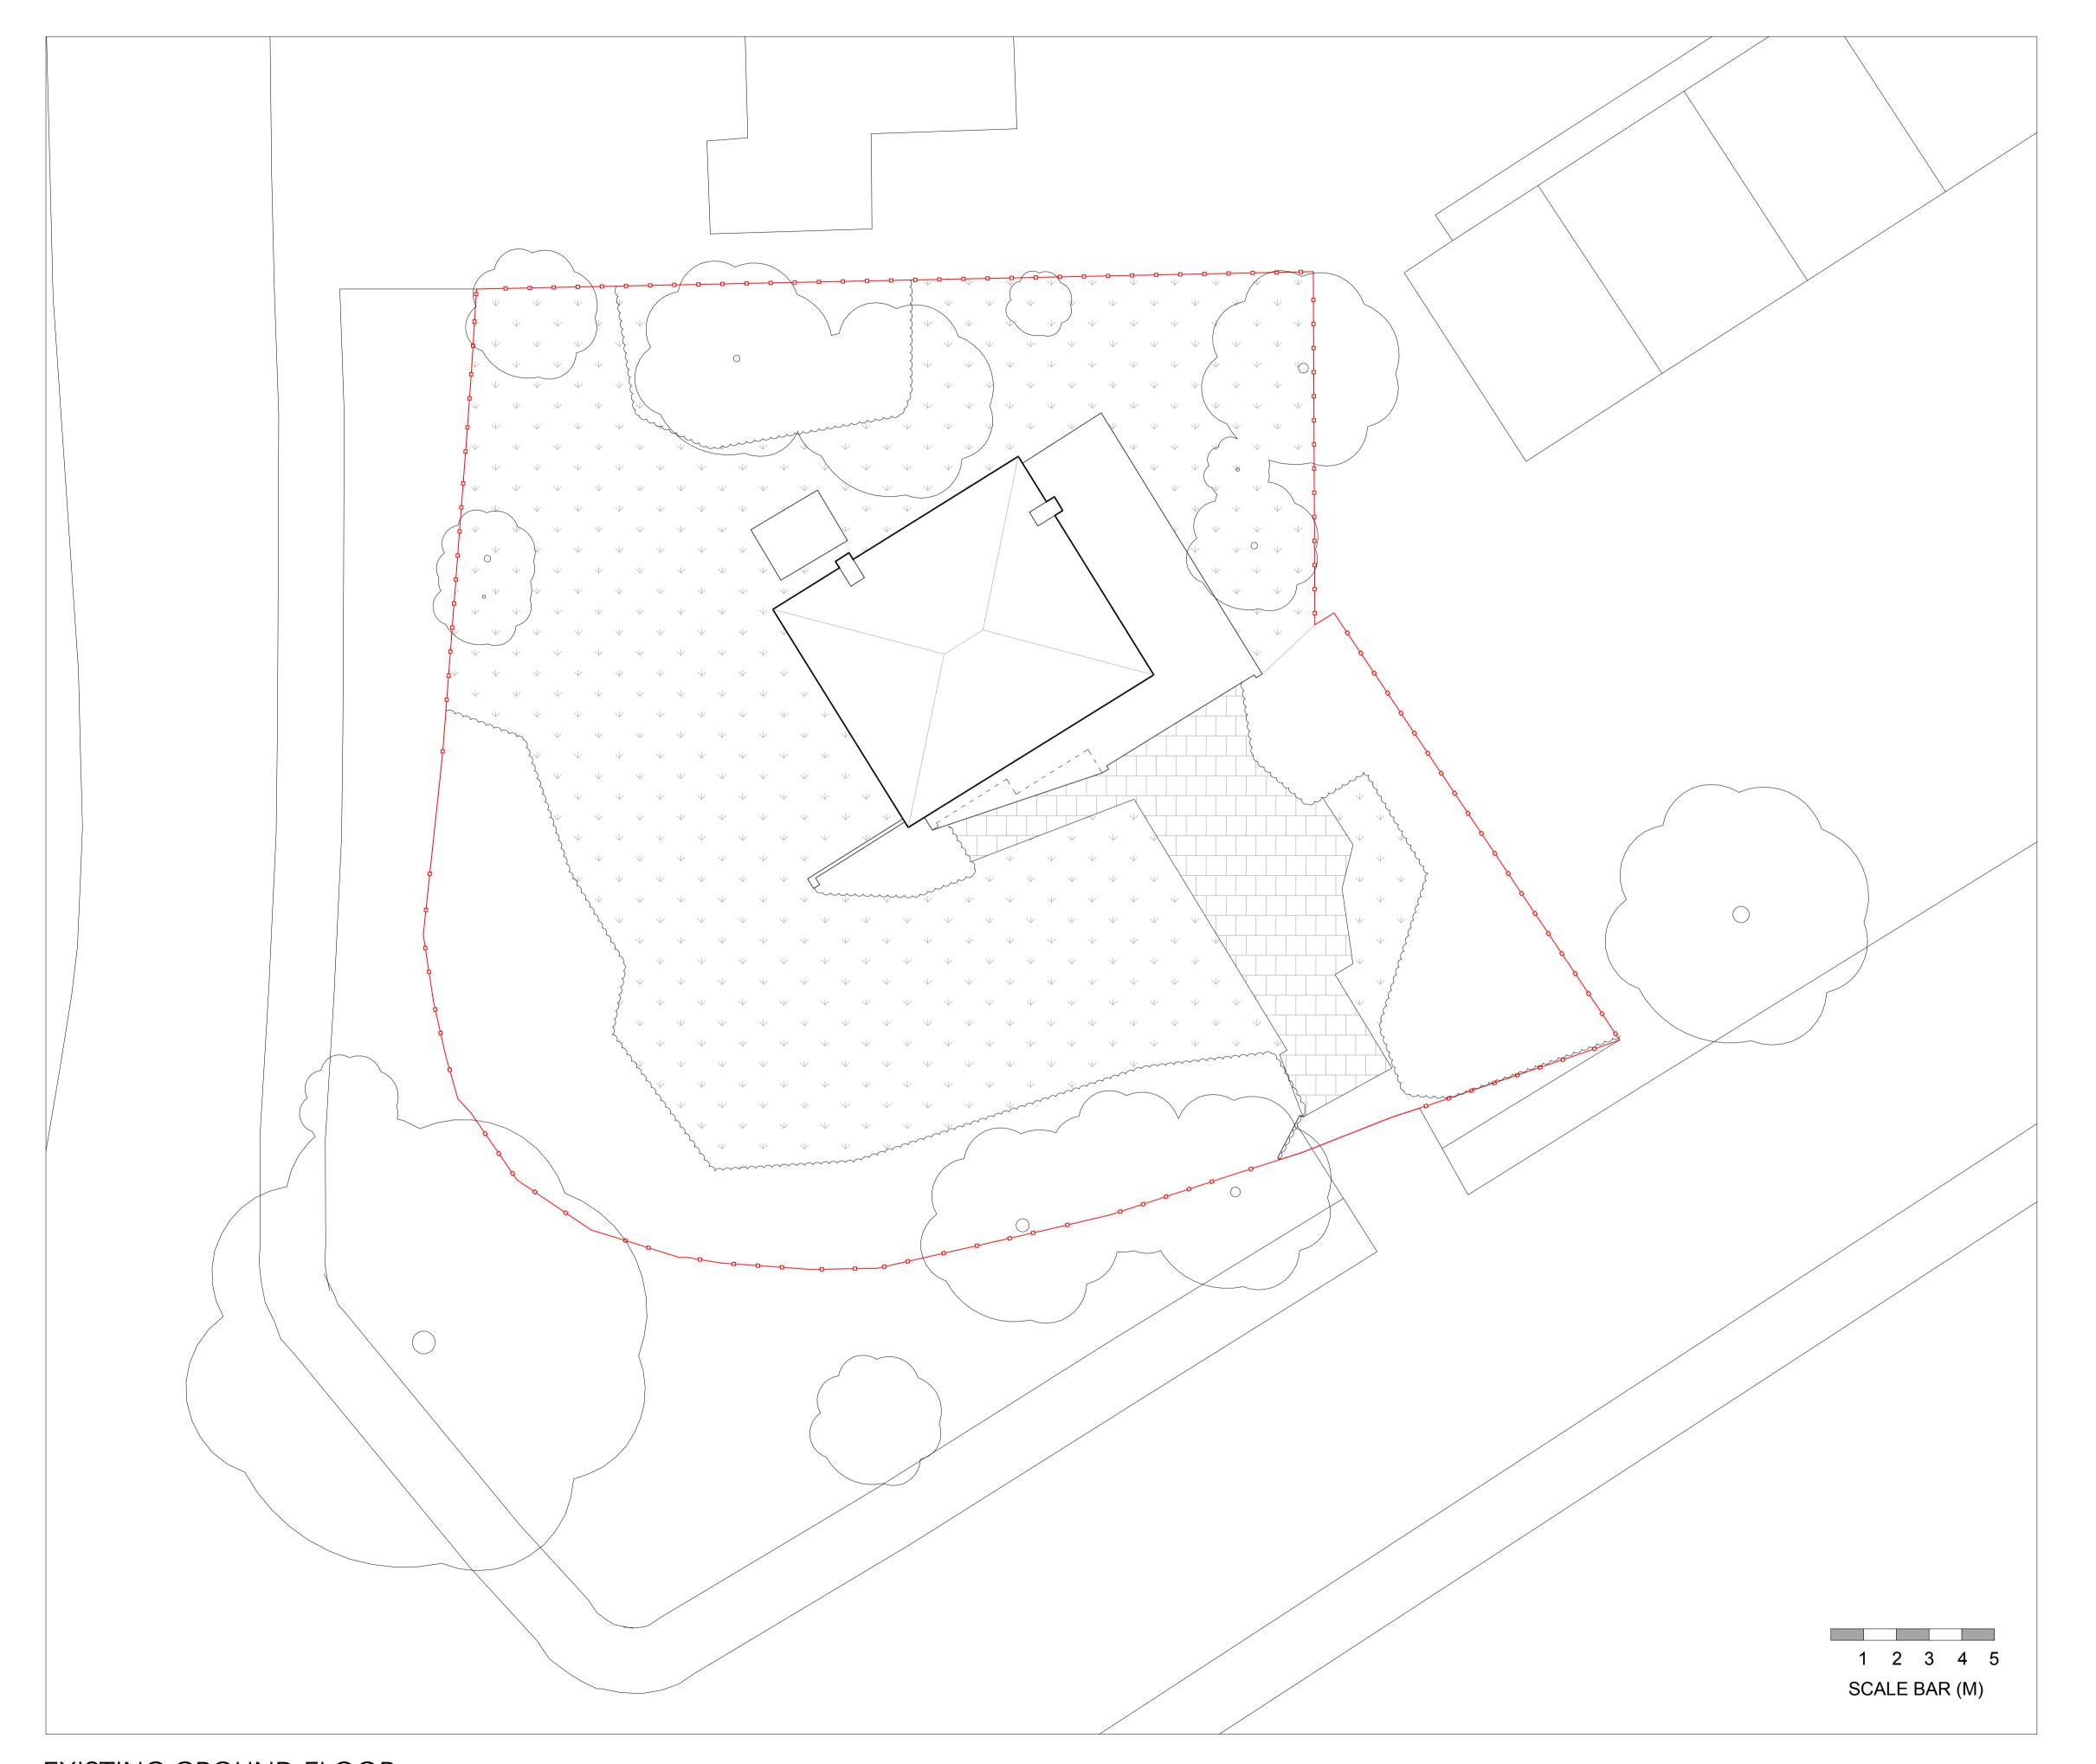

EXISTING GROUND FLOOR

- No dimensions to be scaled from this drawing
  Any Discrepencies found between this drawing and other documents should be referred immediately to the consultants
  This drawing should be removed from currency immediately a revised version is issued
  All dimensions in mm's
  Copyright Reserved
  This drawing and its subject matter are the confidential property of Wicklow & Delancey and shall not be copied, reproduced, used or disclosed to others without the prior written authority of Wicklow & Delancey

Job No. Dwg No. 1808 100

| Rev Dat         | e Reasor<br>Issue | n For                                                        | Chk |
|-----------------|-------------------|--------------------------------------------------------------|-----|
| WAI             | NDD               | + 44 (0) 7976 36 44 59<br>TOM@WANDD.CO.UK<br>WWW.WANDD.CO.UK |     |
| PROJECT         |                   | JAMES' ROAD<br>PTON HILL                                     |     |
| DRAWING TI      | TLE EXIST         | TING<br>PLAN                                                 |     |
| JOB NUMBER 1808 |                   | DRAWING NUMBER 100                                           |     |
| DRAWN           | TR                | CHECKED                                                      |     |
| SCALE           | 1/100             | PAPER<br>SIZE A1                                             |     |
| DATE            | 14.5.20           | REVISION                                                     |     |