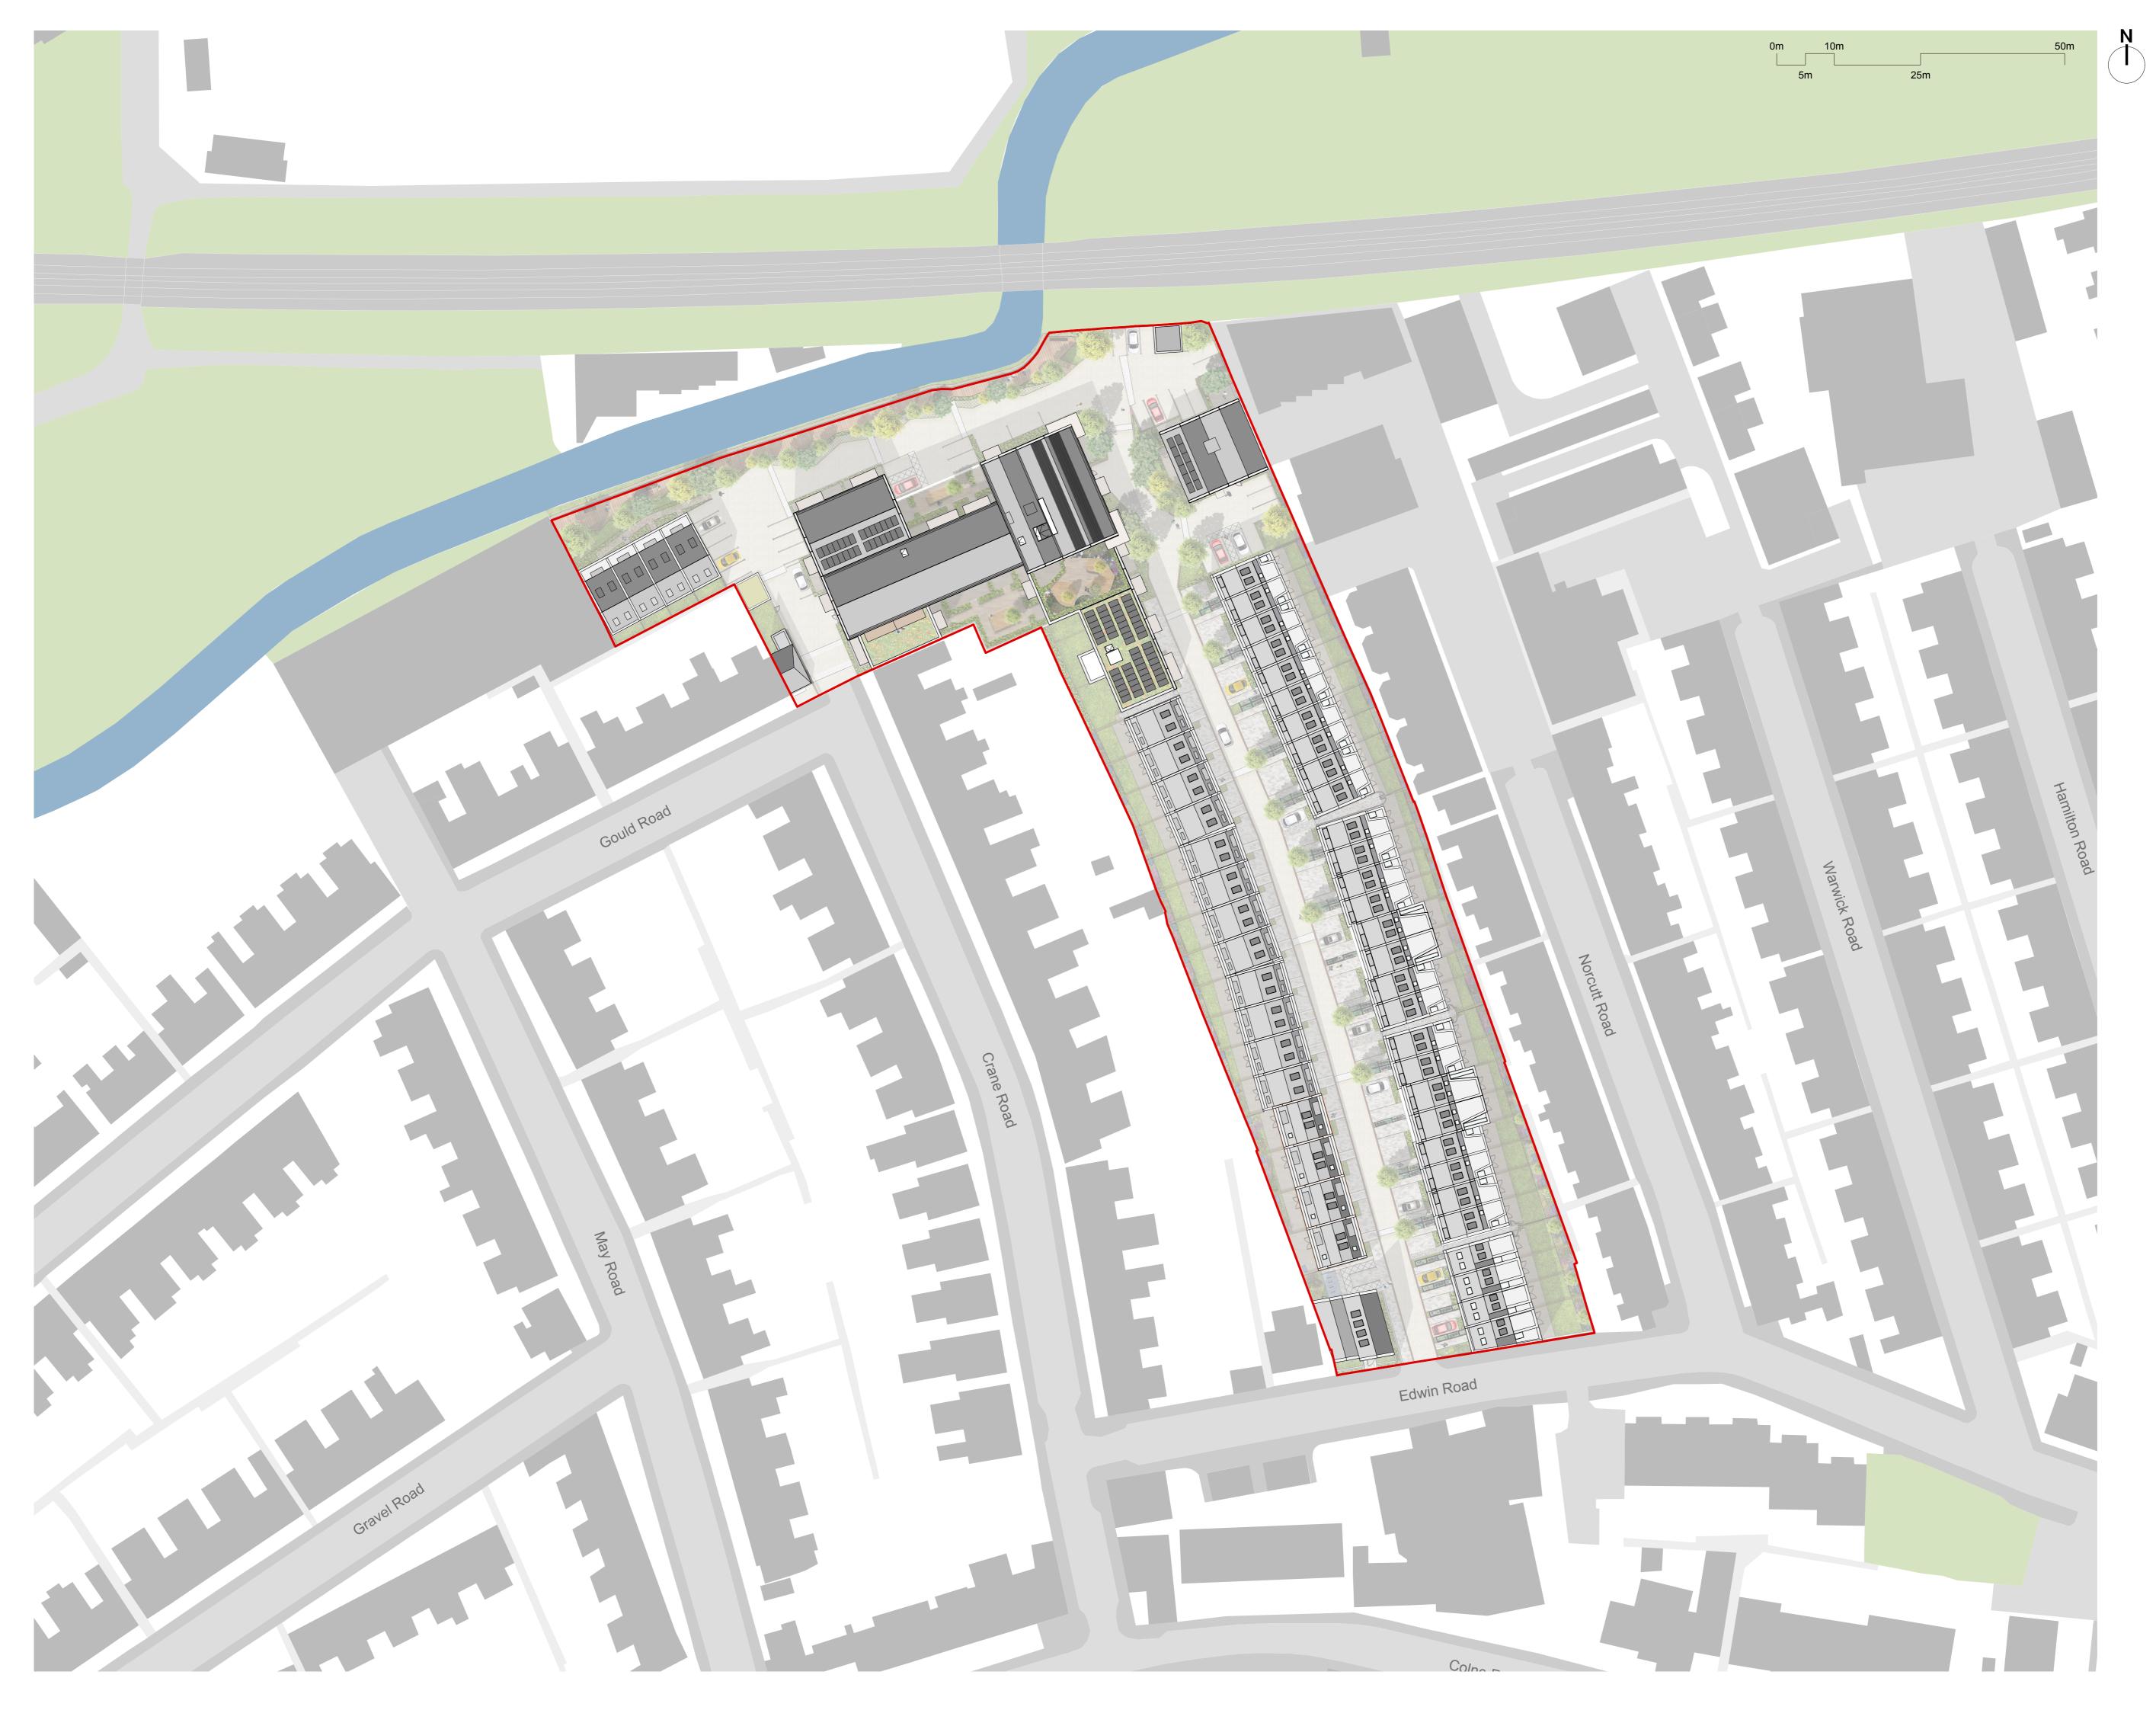

## Greggs Bakery Site Twickenham

Date

Jul '19

Drawing title

Proposed

Roof Plan

Scale @ A1 size

1:500