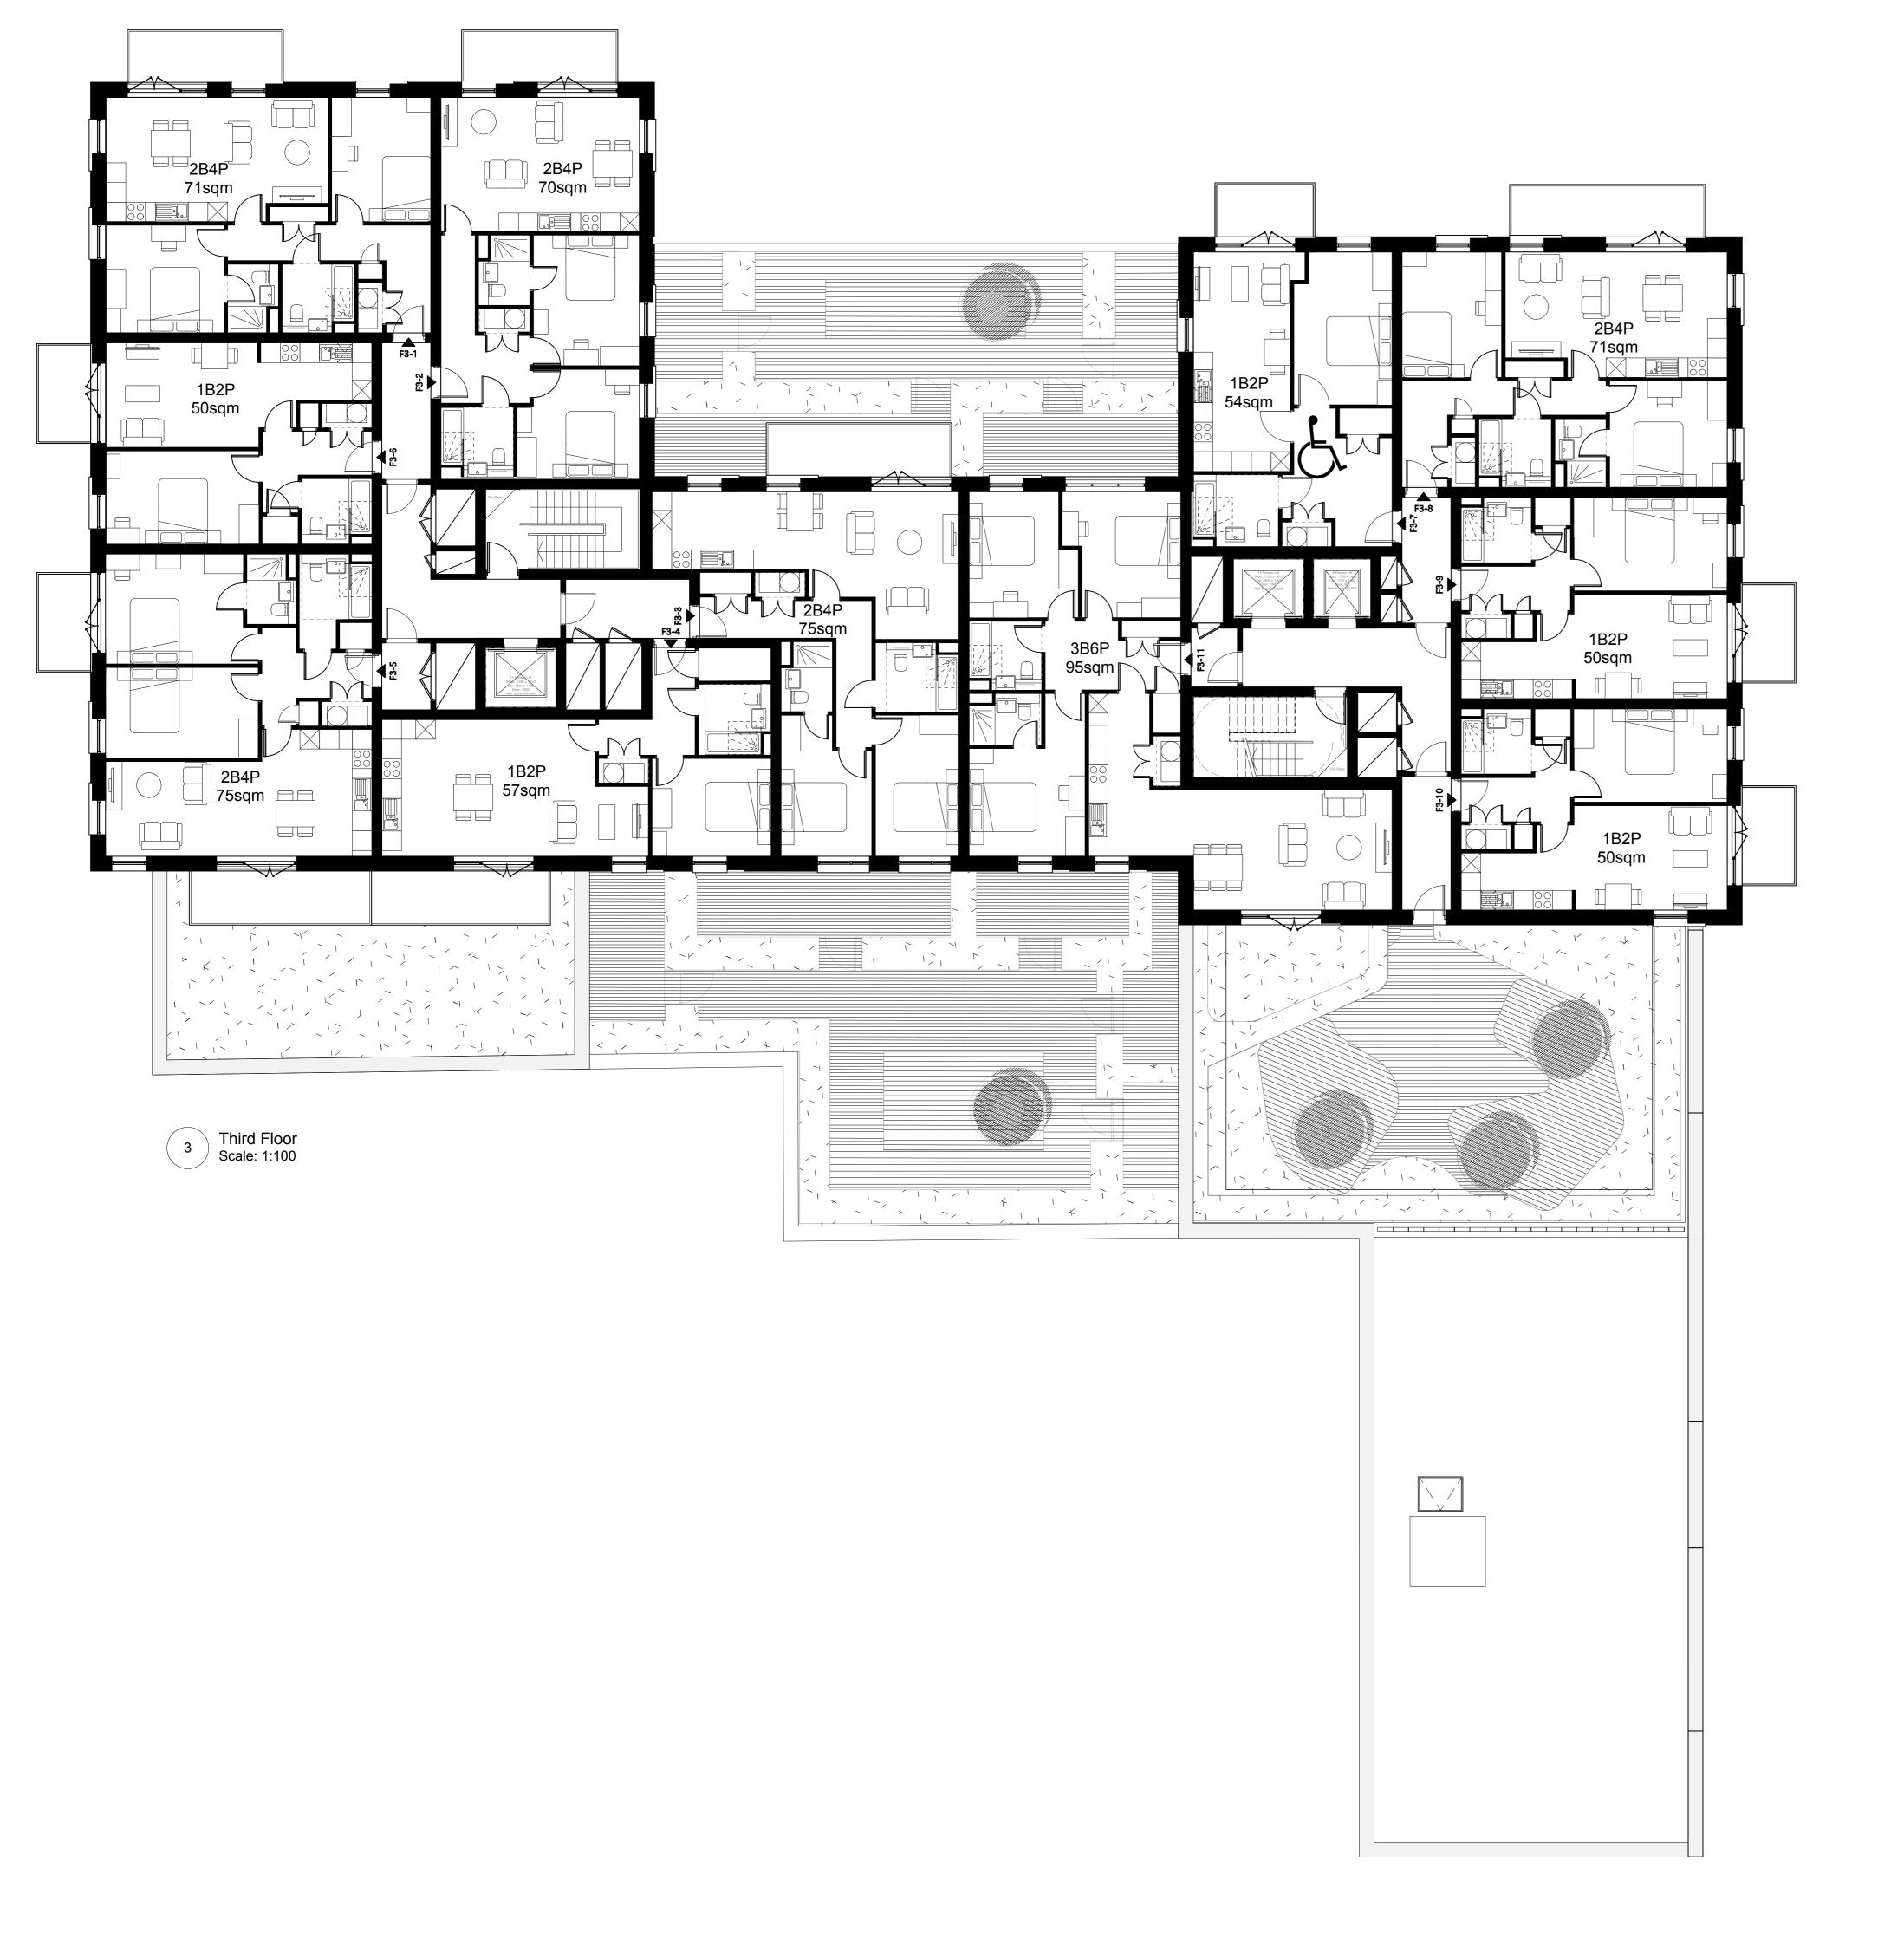

## **Greggs Bakery Site** Twickenham

Drawing title

**Proposed Third Floor** Buildings A & F Scale @ A1 size Date

Feb '19

1:100

Drawing N°

A2871 615

Status & Revision