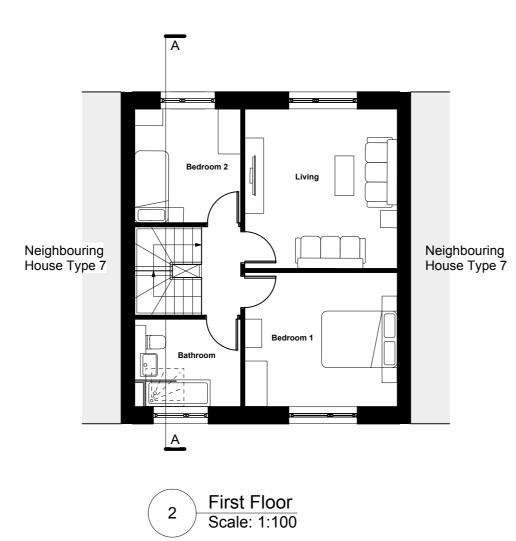

**London Square** 

Project title **Greggs Bakery** 

Twickenham

Drawing title

Proposed House Type 7 4B7P House (Building D)

Scale @ A1 size Nov '18 1:100

Drawing N°

A2871 609

Status & Revision

R21

Assael

Assael Architecture Limited 123 Upper Richmond Road London SW15 2TL

**)** +44 (0)20 7736 7744 

www.assael.co.uk

Neighbouring

House Type 7