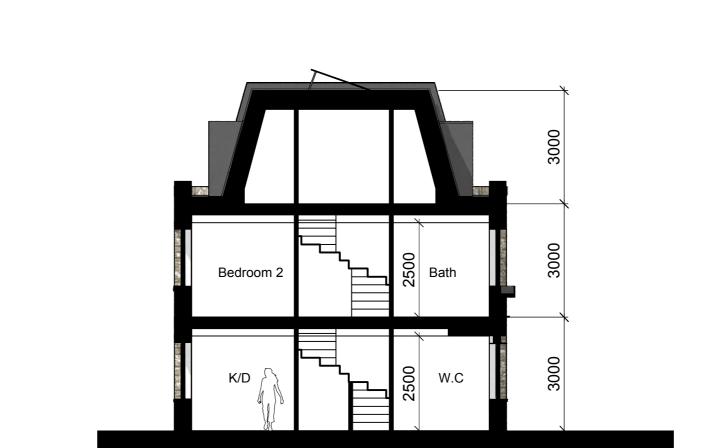

Front Elevation A

Scale: 1:100

Neighbouring

House Type 7

B Rear Elevation B
Scale: 1:100

Neighbouring

House Type 7

Neighbouring

House Type 7

Dark grey parapet

Roof skylight

coping

Brickwork

Dark grey dormer

Recessed metal RWP

Exposed steel lintel

Dark grey parapet

Dark grey dormer

Roof skylight

coping

Brickwork

Recessed metal RWP

Dark grey standing seam roof

- Soldier brick upstand with metal

Window with brick soldier lintel and metal cill

Window with brick soldier lintel and metal cill

- Double door with brick soldier lintel

Dark grey standing seam roof

- Soldier brick upstand with metal

Timber garage doors with fanlight

Window with brick soldier lintel and juliette balcony

Window with brick soldier lintel and metal planter

- Window with brick soldier lintel and metal cill

Recessed entrance door with sidelight

Roof Plan Scale: 1:100