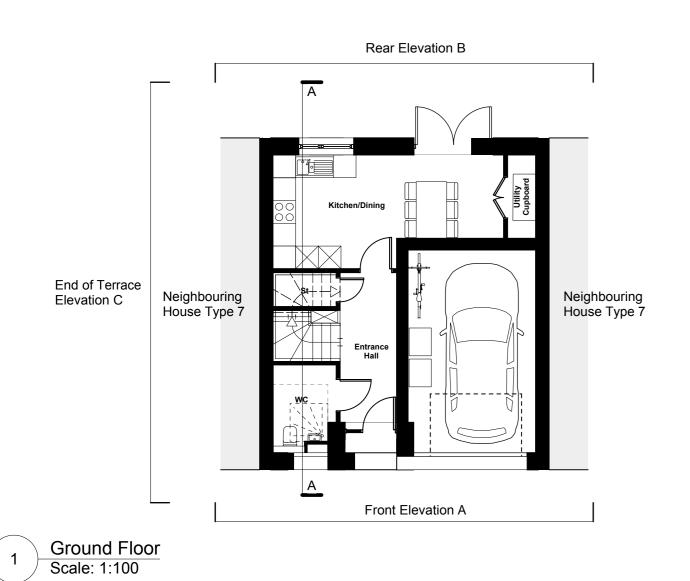

**London Square** 

Project title **Greggs Bakery** 

Twickenham

Drawing title

Proposed House Type 7 4B7P House (Building D)

Scale @ A1 size Nov '18 1:100

Drawing N°

A2871 609

Front Elevation A

Scale: 1:100

Neighbouring

House Type 7

B Rear Elevation B
Scale: 1:100

Neighbouring

House Type 7

Neighbouring