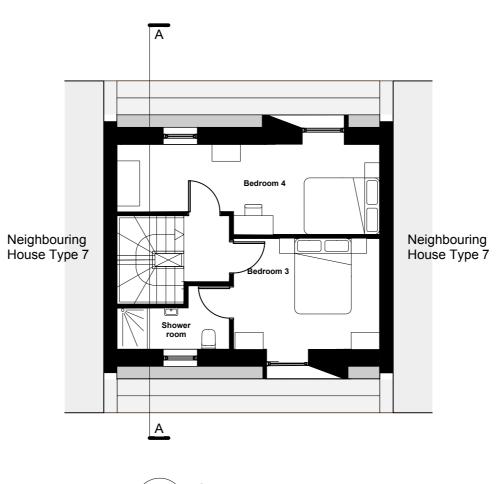

**London Square** 

Project title **Greggs Bakery** 

Twickenham

Drawing title

Proposed House Type 7 4B7P House (Building D)

Scale @ A1 size Nov '18 1:100

Drawing N°

A2871 609

Status & Revision

R21

Assael

Assael Architecture Limited 123 Upper Richmond Road London SW15 2TL

**)** +44 (0)20 7736 7744 

www.assael.co.uk

Neighbouring

House Type 7