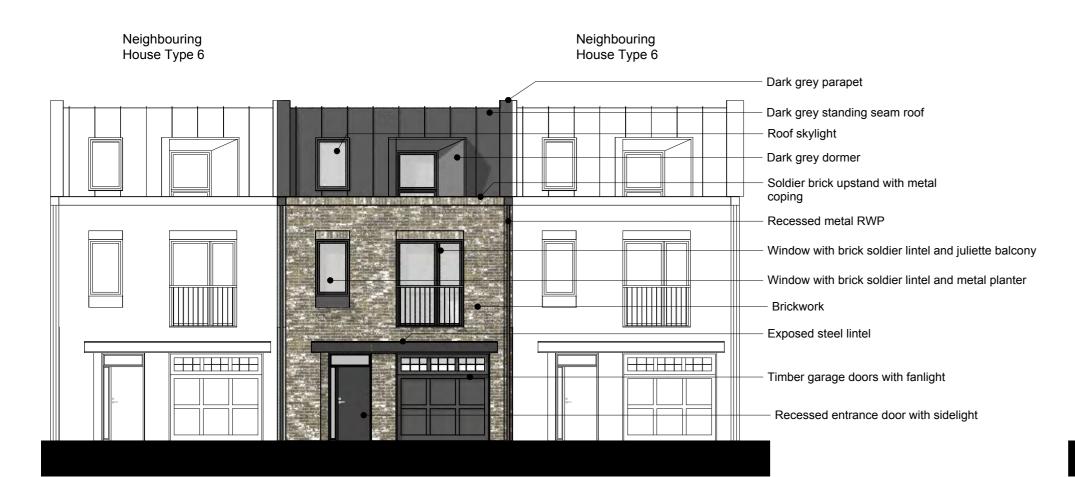

**London Square** 

**Greggs Bakery** Twickenham

Drawing title

Project title

**Proposed House Type 6** 3B6P House (Building D)

Nov '18

Scale @ A1 size 1:100

Drawing N°