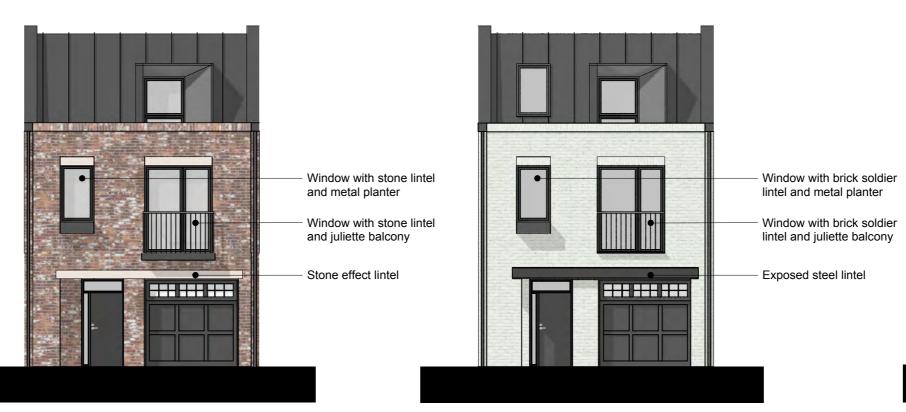

Ensuite

Note: For locations of different brick finishes, please refer to drawings A2871 401 (R21), 402 (R21) and the Design and Access Statement.

C End of Terrace Elevation C Scale: 1:100

Living

K/D

Section AA

London Stock/ Multi Buff Brick

Pink Buff Brick

White Painted Brick Dark Red Brick

Charred Timber

Purpose of information The purpose of the information on this Planning drawing is for: Comment

All information on this drawing is not 
Client approval for construction unless it is marked Construction for construction.