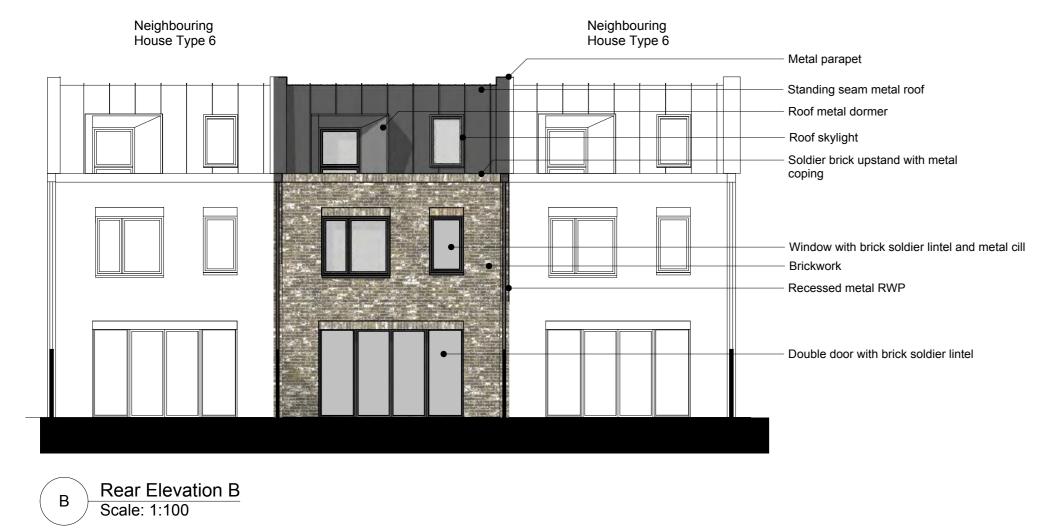

**London Square** 

**Greggs Bakery** Twickenham

Drawing title

Project title

**Proposed House Type 6** 3B6P House (Building D)

Nov '18

Scale @ A1 size 1:100

Drawing N°