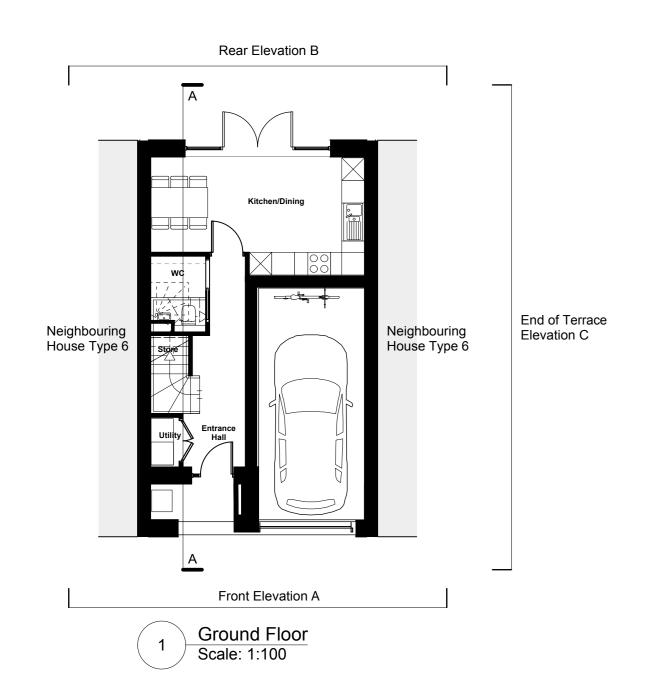

**London Square** 

**Greggs Bakery** Twickenham

Drawing title

Project title

**Proposed House Type 6** 3B6P House (Building D)

Nov '18

Scale @ A1 size 1:100

Drawing N°