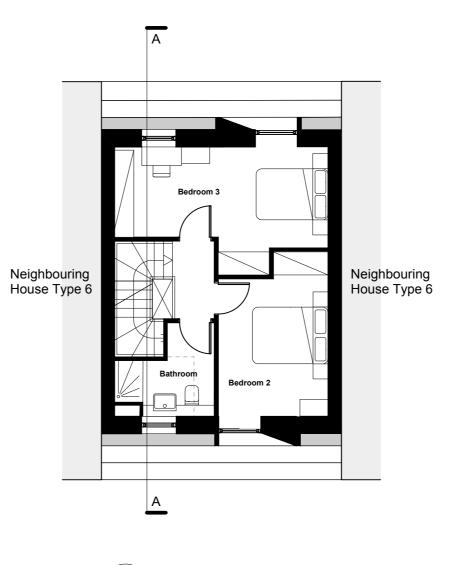

**London Square** 

**Greggs Bakery** Twickenham

Drawing title

Project title

**Proposed House Type 6** 3B6P House (Building D)

Nov '18

Scale @ A1 size 1:100

Drawing N°