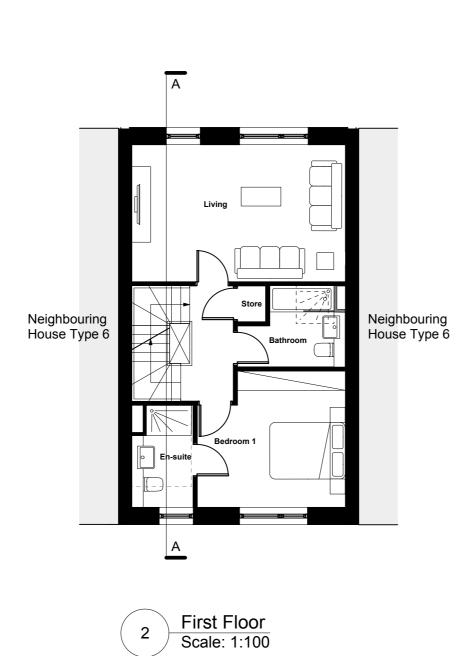

**London Square** 

**Greggs Bakery** Twickenham

Drawing title

Project title

**Proposed House Type 6** 3B6P House (Building D)

Nov '18

Scale @ A1 size 1:100

Drawing N°