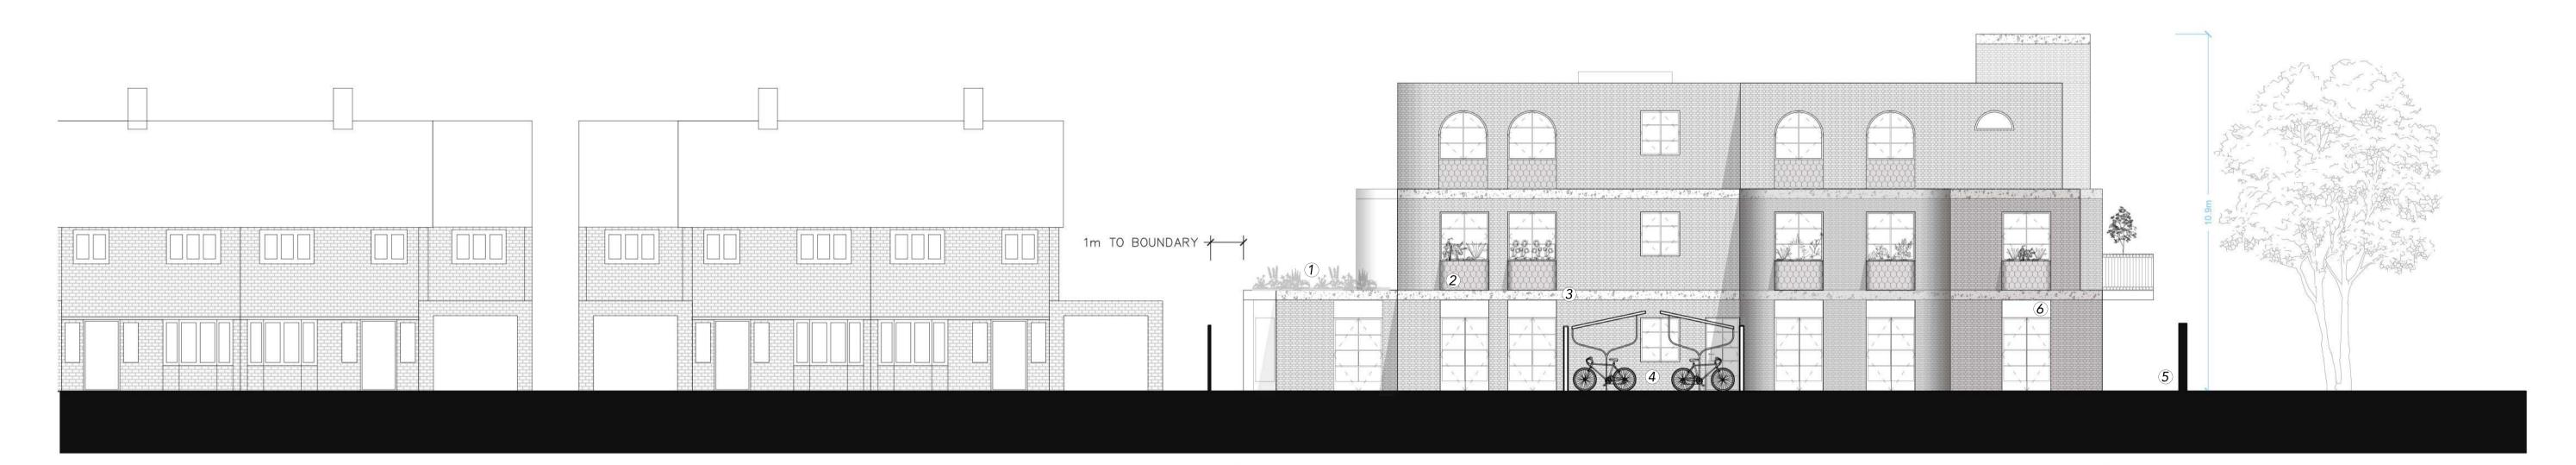

26.6m -

- 1
- Sedum + wildflower flat roof at rear Planter-style window boxes with hung tiles Stone/concrete tile finish to floor slabs 2
- 3
- 4
- 5
- Enclosed+covered store for 18x bicycles Fencing panels with climbing plants Decorative panels above ground floor doors 6