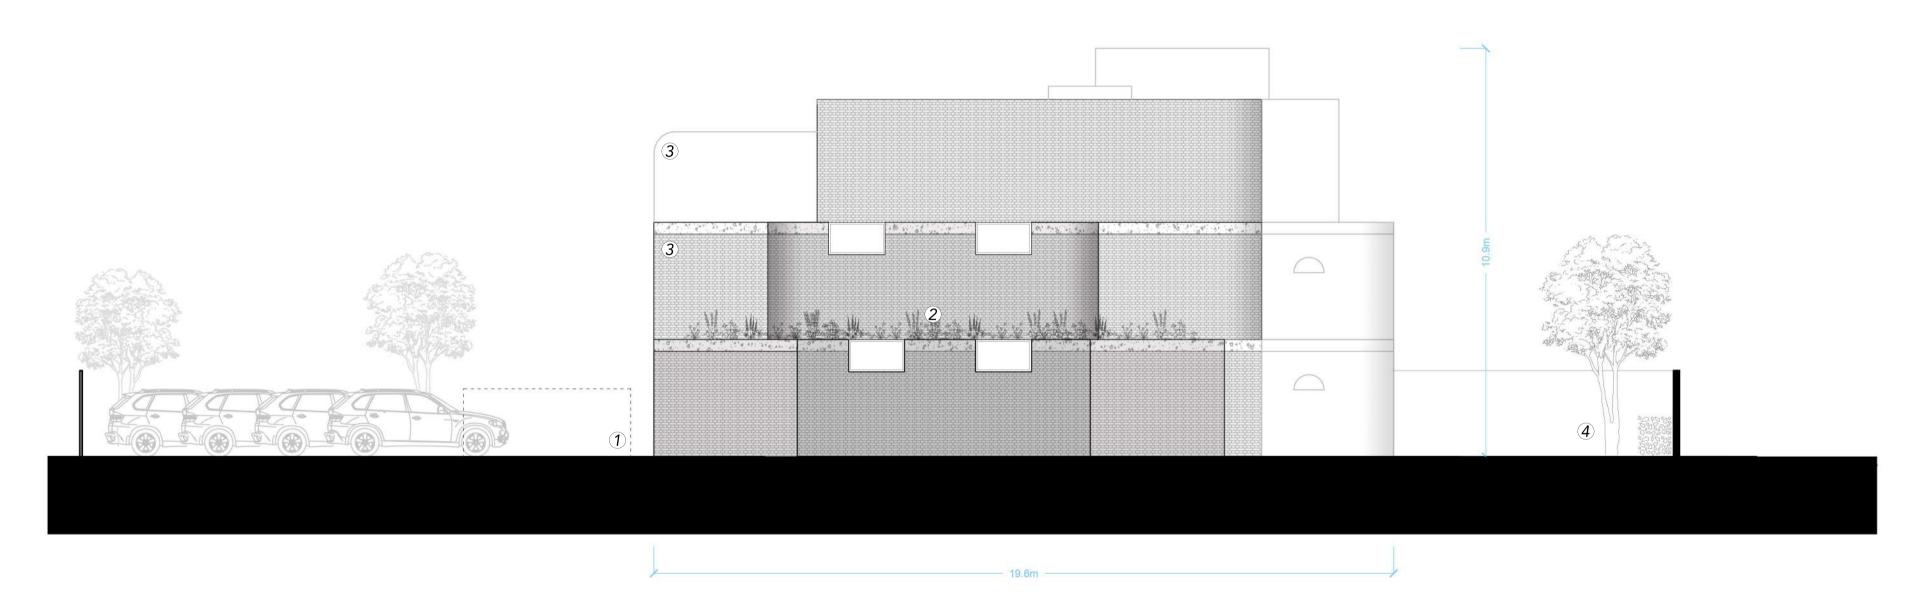

Refuse + recycling store Sedum + wildflower flat roof Terrace screens to prevent overlooking Tree and shrub planting in private garden

Workstage

PLANNING

GENERAL NOTES

- No dimensions to be scaled from this drawing
   Any Discrepencies found between this drawing and ot documents should be referred immediately to the consultants
   This drawing should be removed from currency immediately a revised version is issued
   All dimensions in mm's
- © Copyright Reserved

  This drawing and its subject matter are the confidential property of W&D and shall not be copied, reproduced, use disclosed to others without the prior written authority of

Rev Date Reason For Issue T + 44 (0) 7976 36 44 59 TOM@WANDD.CO.UK WWW.WANDD.CO.UK WANDD 1 ST JAMES' ROAD HAMPTON HILL DRAWING TITLE ELEVATION D
REAR OF BUILDING JOB NUMBER 1808 DRAWING NUMBER 908 DRAWN CHECKED