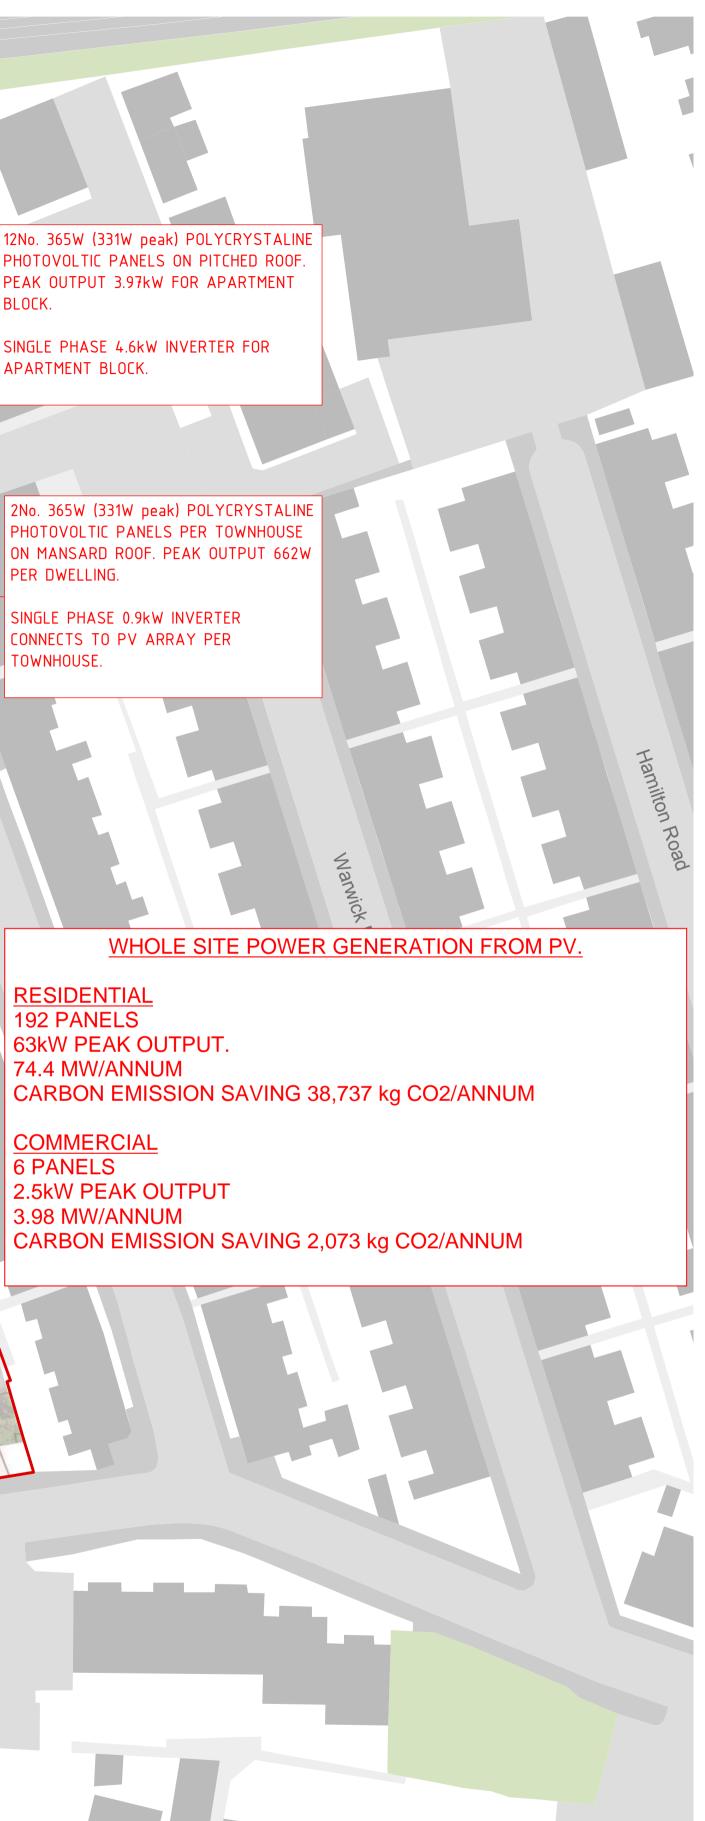

6No. 420W PPOLYCRYSTALINE PHOTOVOLTIC PANELS ON OFFICE ROOF. PEAK OUTPUT 2.5W.

SINGLE PHASE 2.5kW INVERTER CONNECTS TO PV ARRAY

Gravel Road

12No. 365W (331W peak) POLYCRYSTALINE PHOTOVOLTIC PANELS ON PITCHED ROOF. PEAK OUTPUT 3.97kW FOR APARTMENT BLOCK.

SINGLE PHASE 4.6kW INVERTER FOR APARTMENT BLOCK.

2No. 365W (331W peak) POLYCRYSTALINE PHOTOVOLTIC PANELS PER TOWNHOUSE ON MANSARD ROOF. PEAK OUTPUT 662W PER DWELLING.

SINGLE PHASE 0.9kW INVERTER CONNECTS TO PV ARRAY PER TOWNHOUSE.

RESIDENTIAL 192 PANELS 63kW PEAK OUTPUT. 74.4 MW/ANNUM

COMMERCIAL 6 PANELS 2.5kW PEAK OUTPUT 3.98 MW/ANNUM

Edwin Road

E