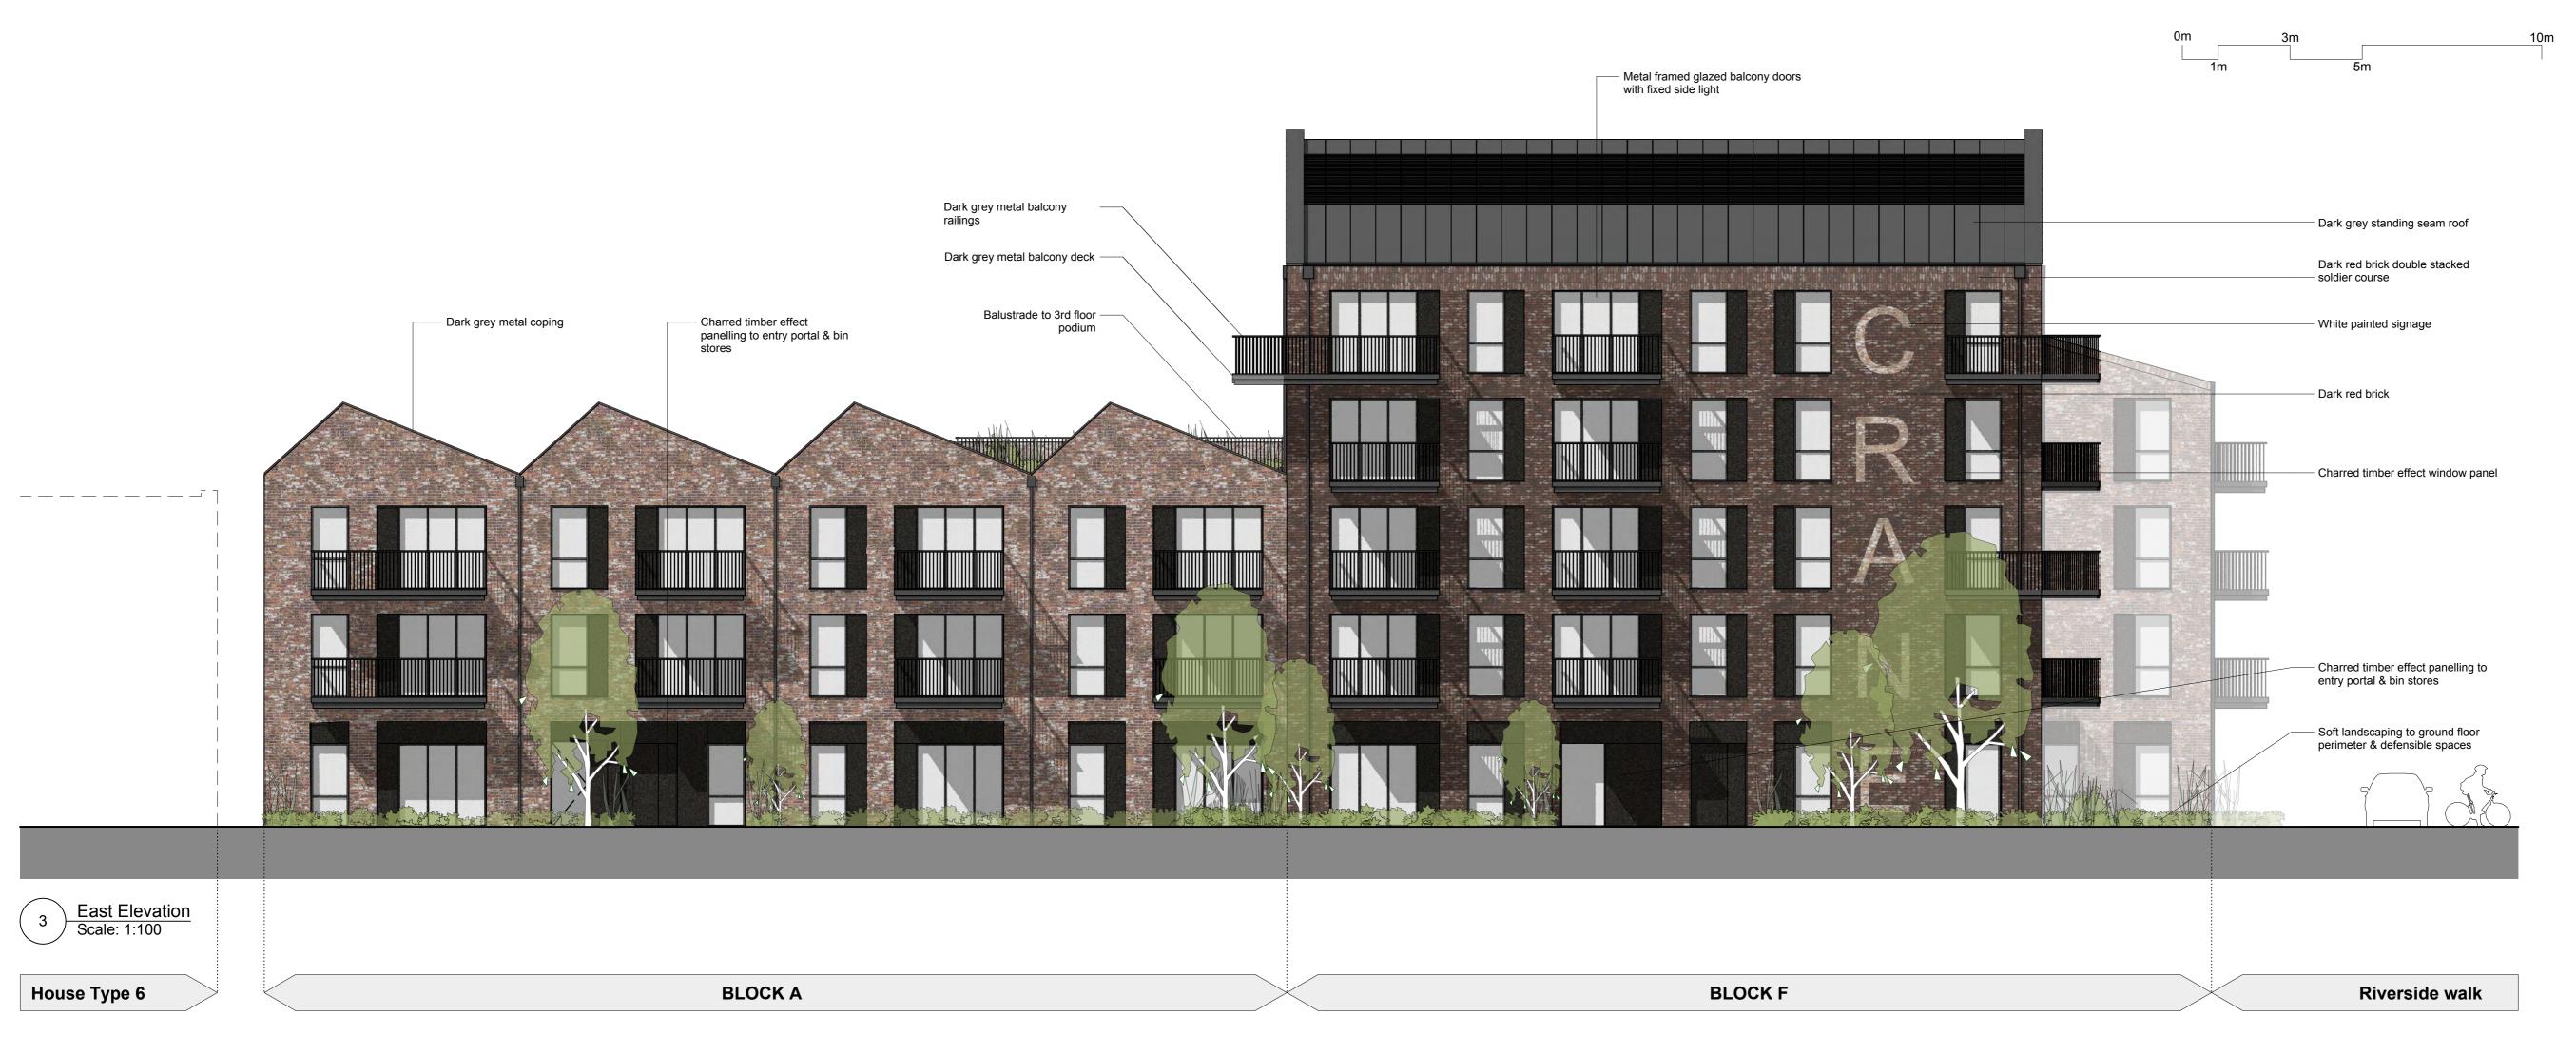

Drawing title

**London Square** 

Project title

**Greggs Bakery Site** Twickenham

**Proposed Elevations** 

**Buildings A and F** Scale @ A1 size

Drawing N°

June '20 1:100