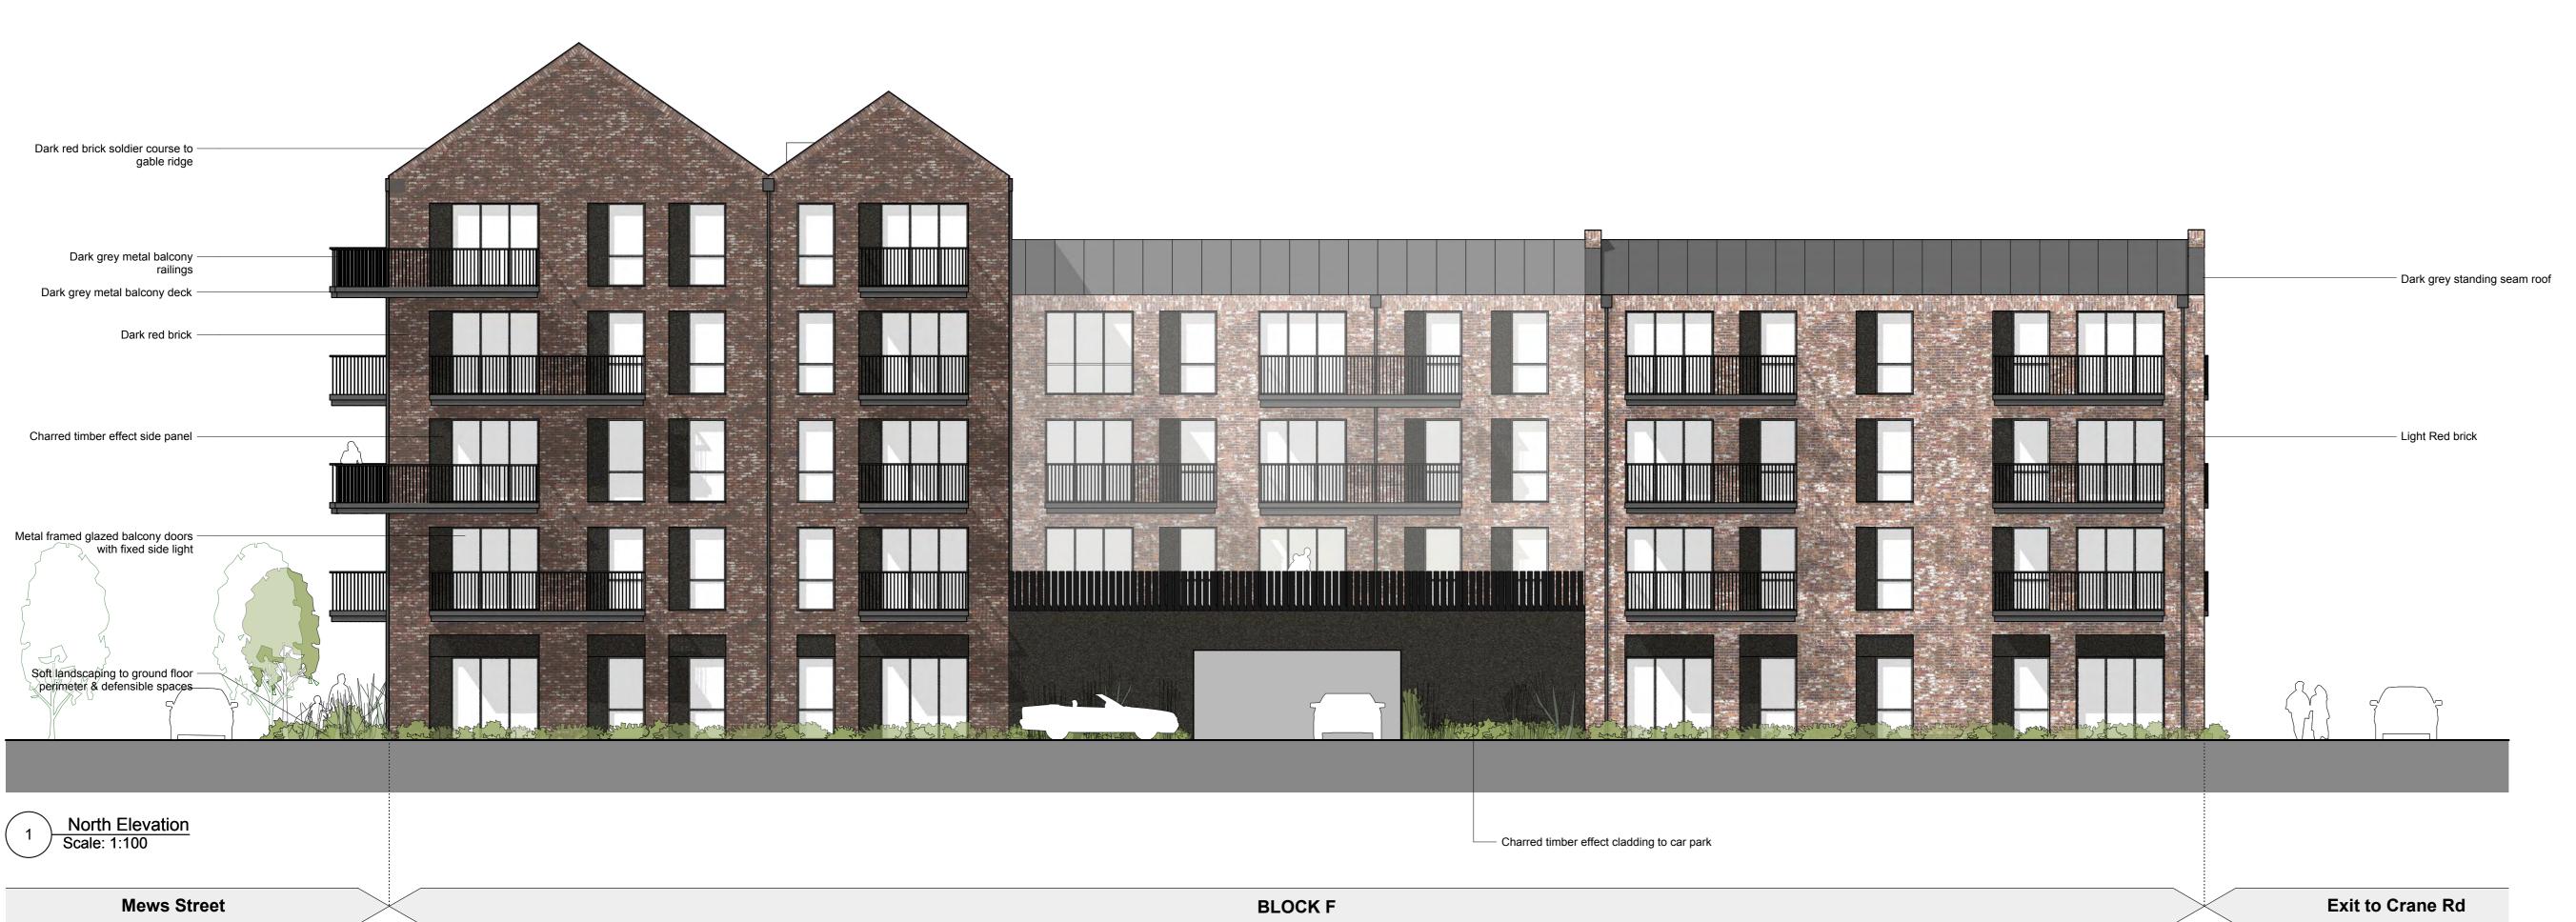

## Material key:

Brown Buff Brick

London Stock/Multi Buff Brick

Pink Buff Brick

White Painted Brick

Dark Red Brick

Charred Timber Effect

Purpose of information

**London Square** 

Project title

Greggs Bakery Site Twickenham

Drawing title

Proposed Elevations Buildings A and F

1:100 Date

Date

June '20