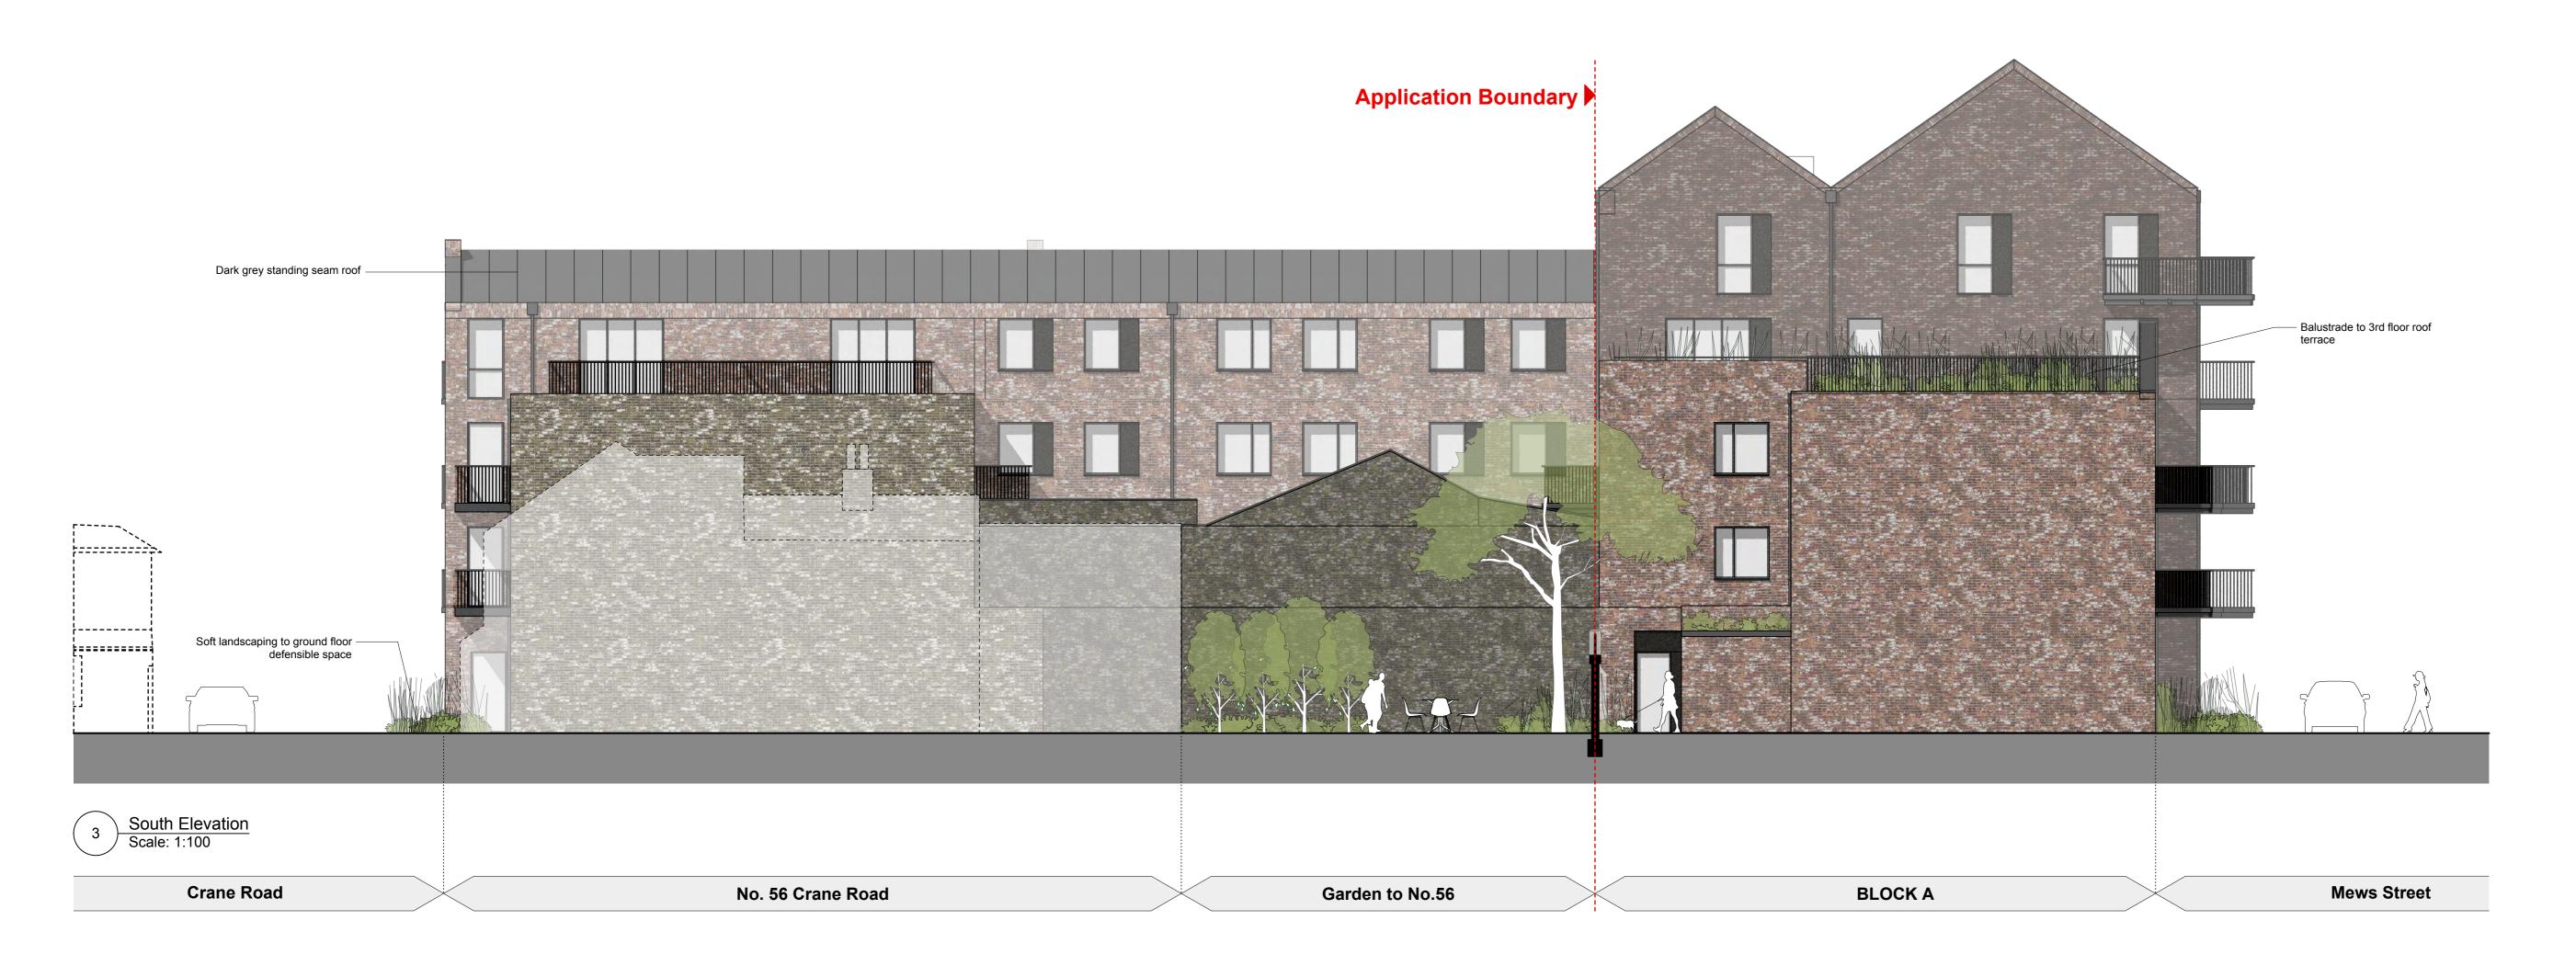

## Material key:

Brown Buff Brick

London Stock/Multi Buff Brick

Pink Buff Brick

White Painted Brick

Dark Red Brick

Charred Timber Effect

Purpose of information

**London Square** 

Project title

Greggs Bakery Site Twickenham

Drawing title

Proposed Elevations Buildings A and F

1:100 Date

Date

June '20