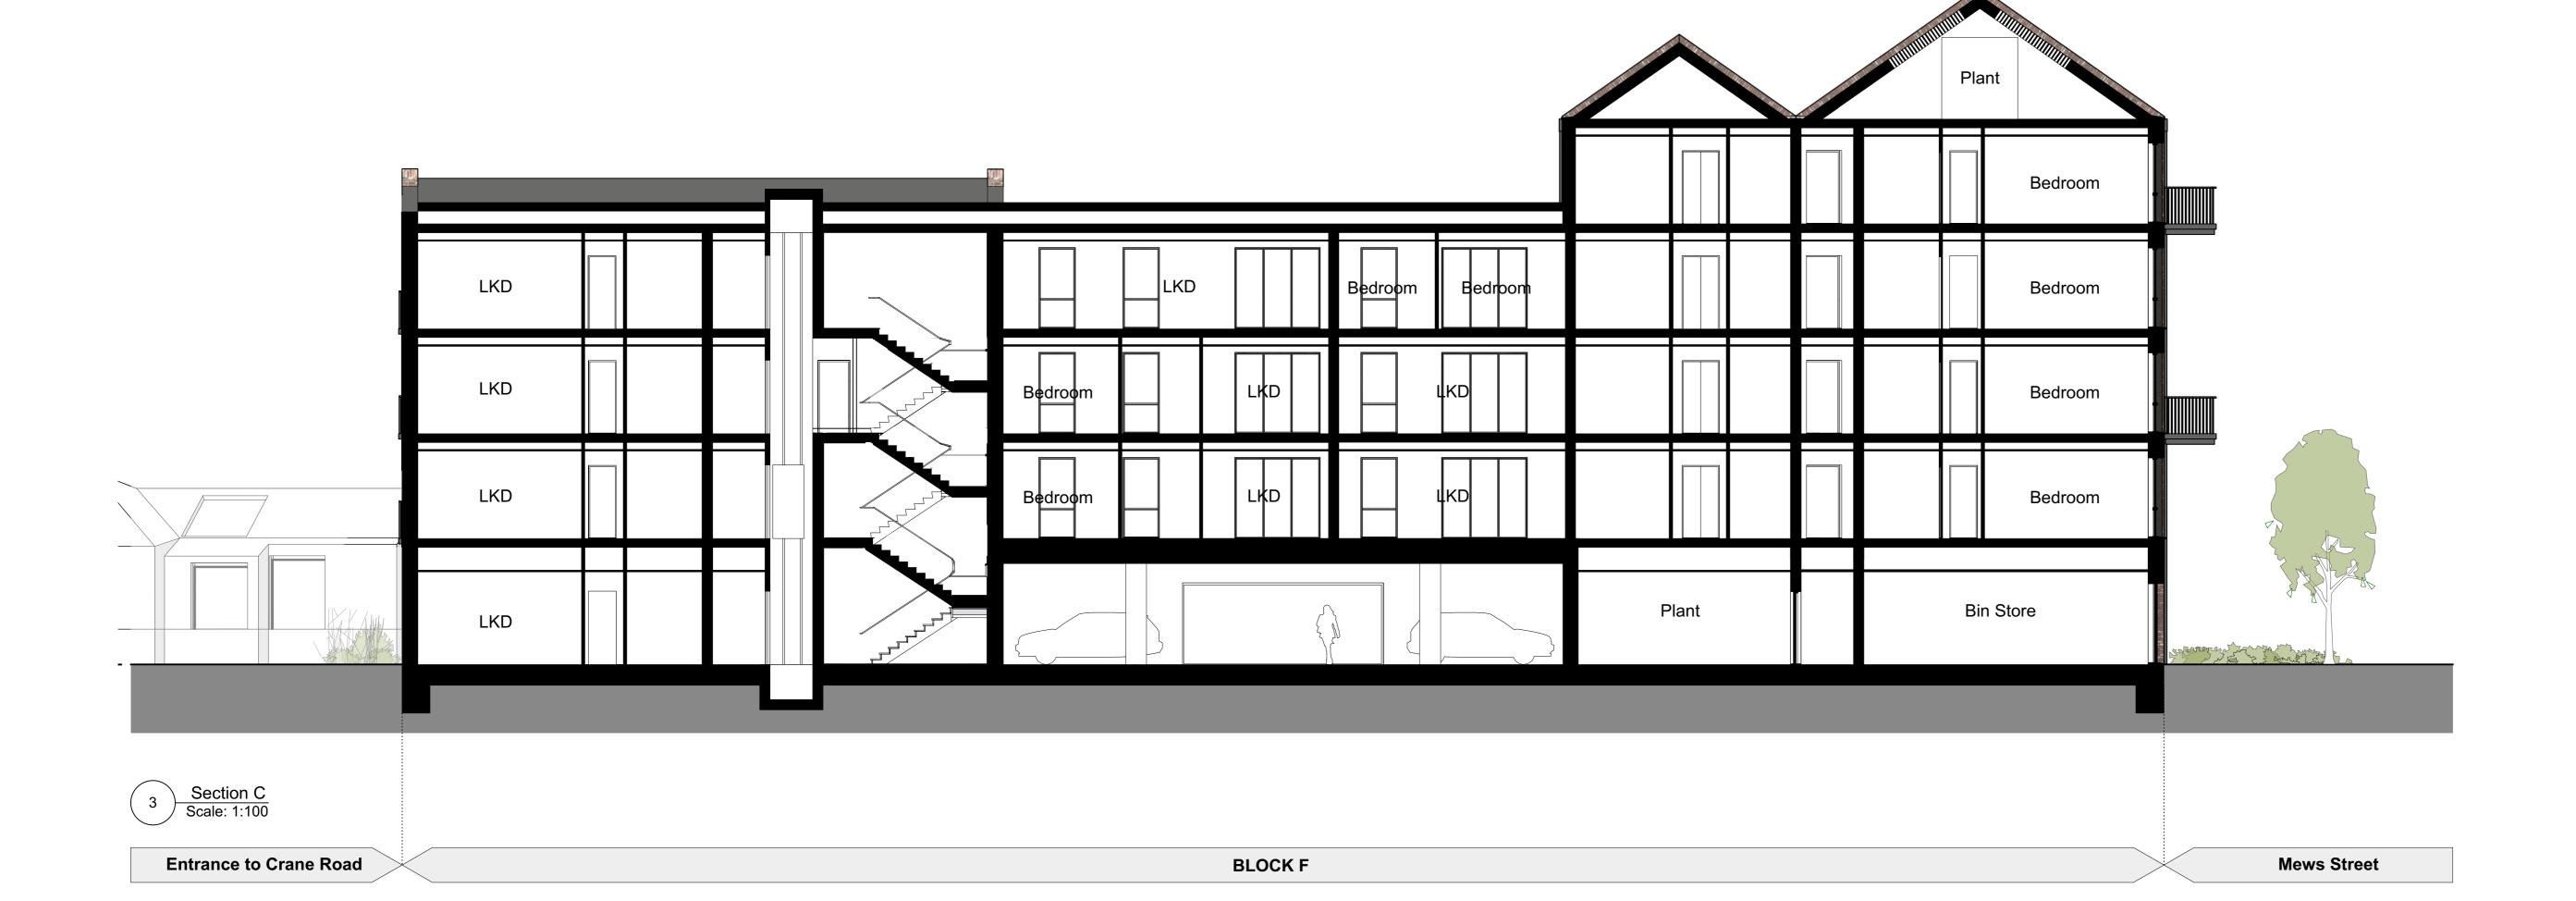

All information on this drawing is not 
Client approval for construction unless it is marked for construction.

Comment

**London Square** 

Project title **Greggs Bakery** 

Twickenham

Drawing title

**Proposed Sections** Buildings A and F

Scale @ A1 size

1:100 June '20

Drawing No

A2871 621

Status & Revision

**R22** 

Assael Architecture Limited 123 Upper Richmond Road London SW15 2TL

**)** +44 (0)20 7736 7744