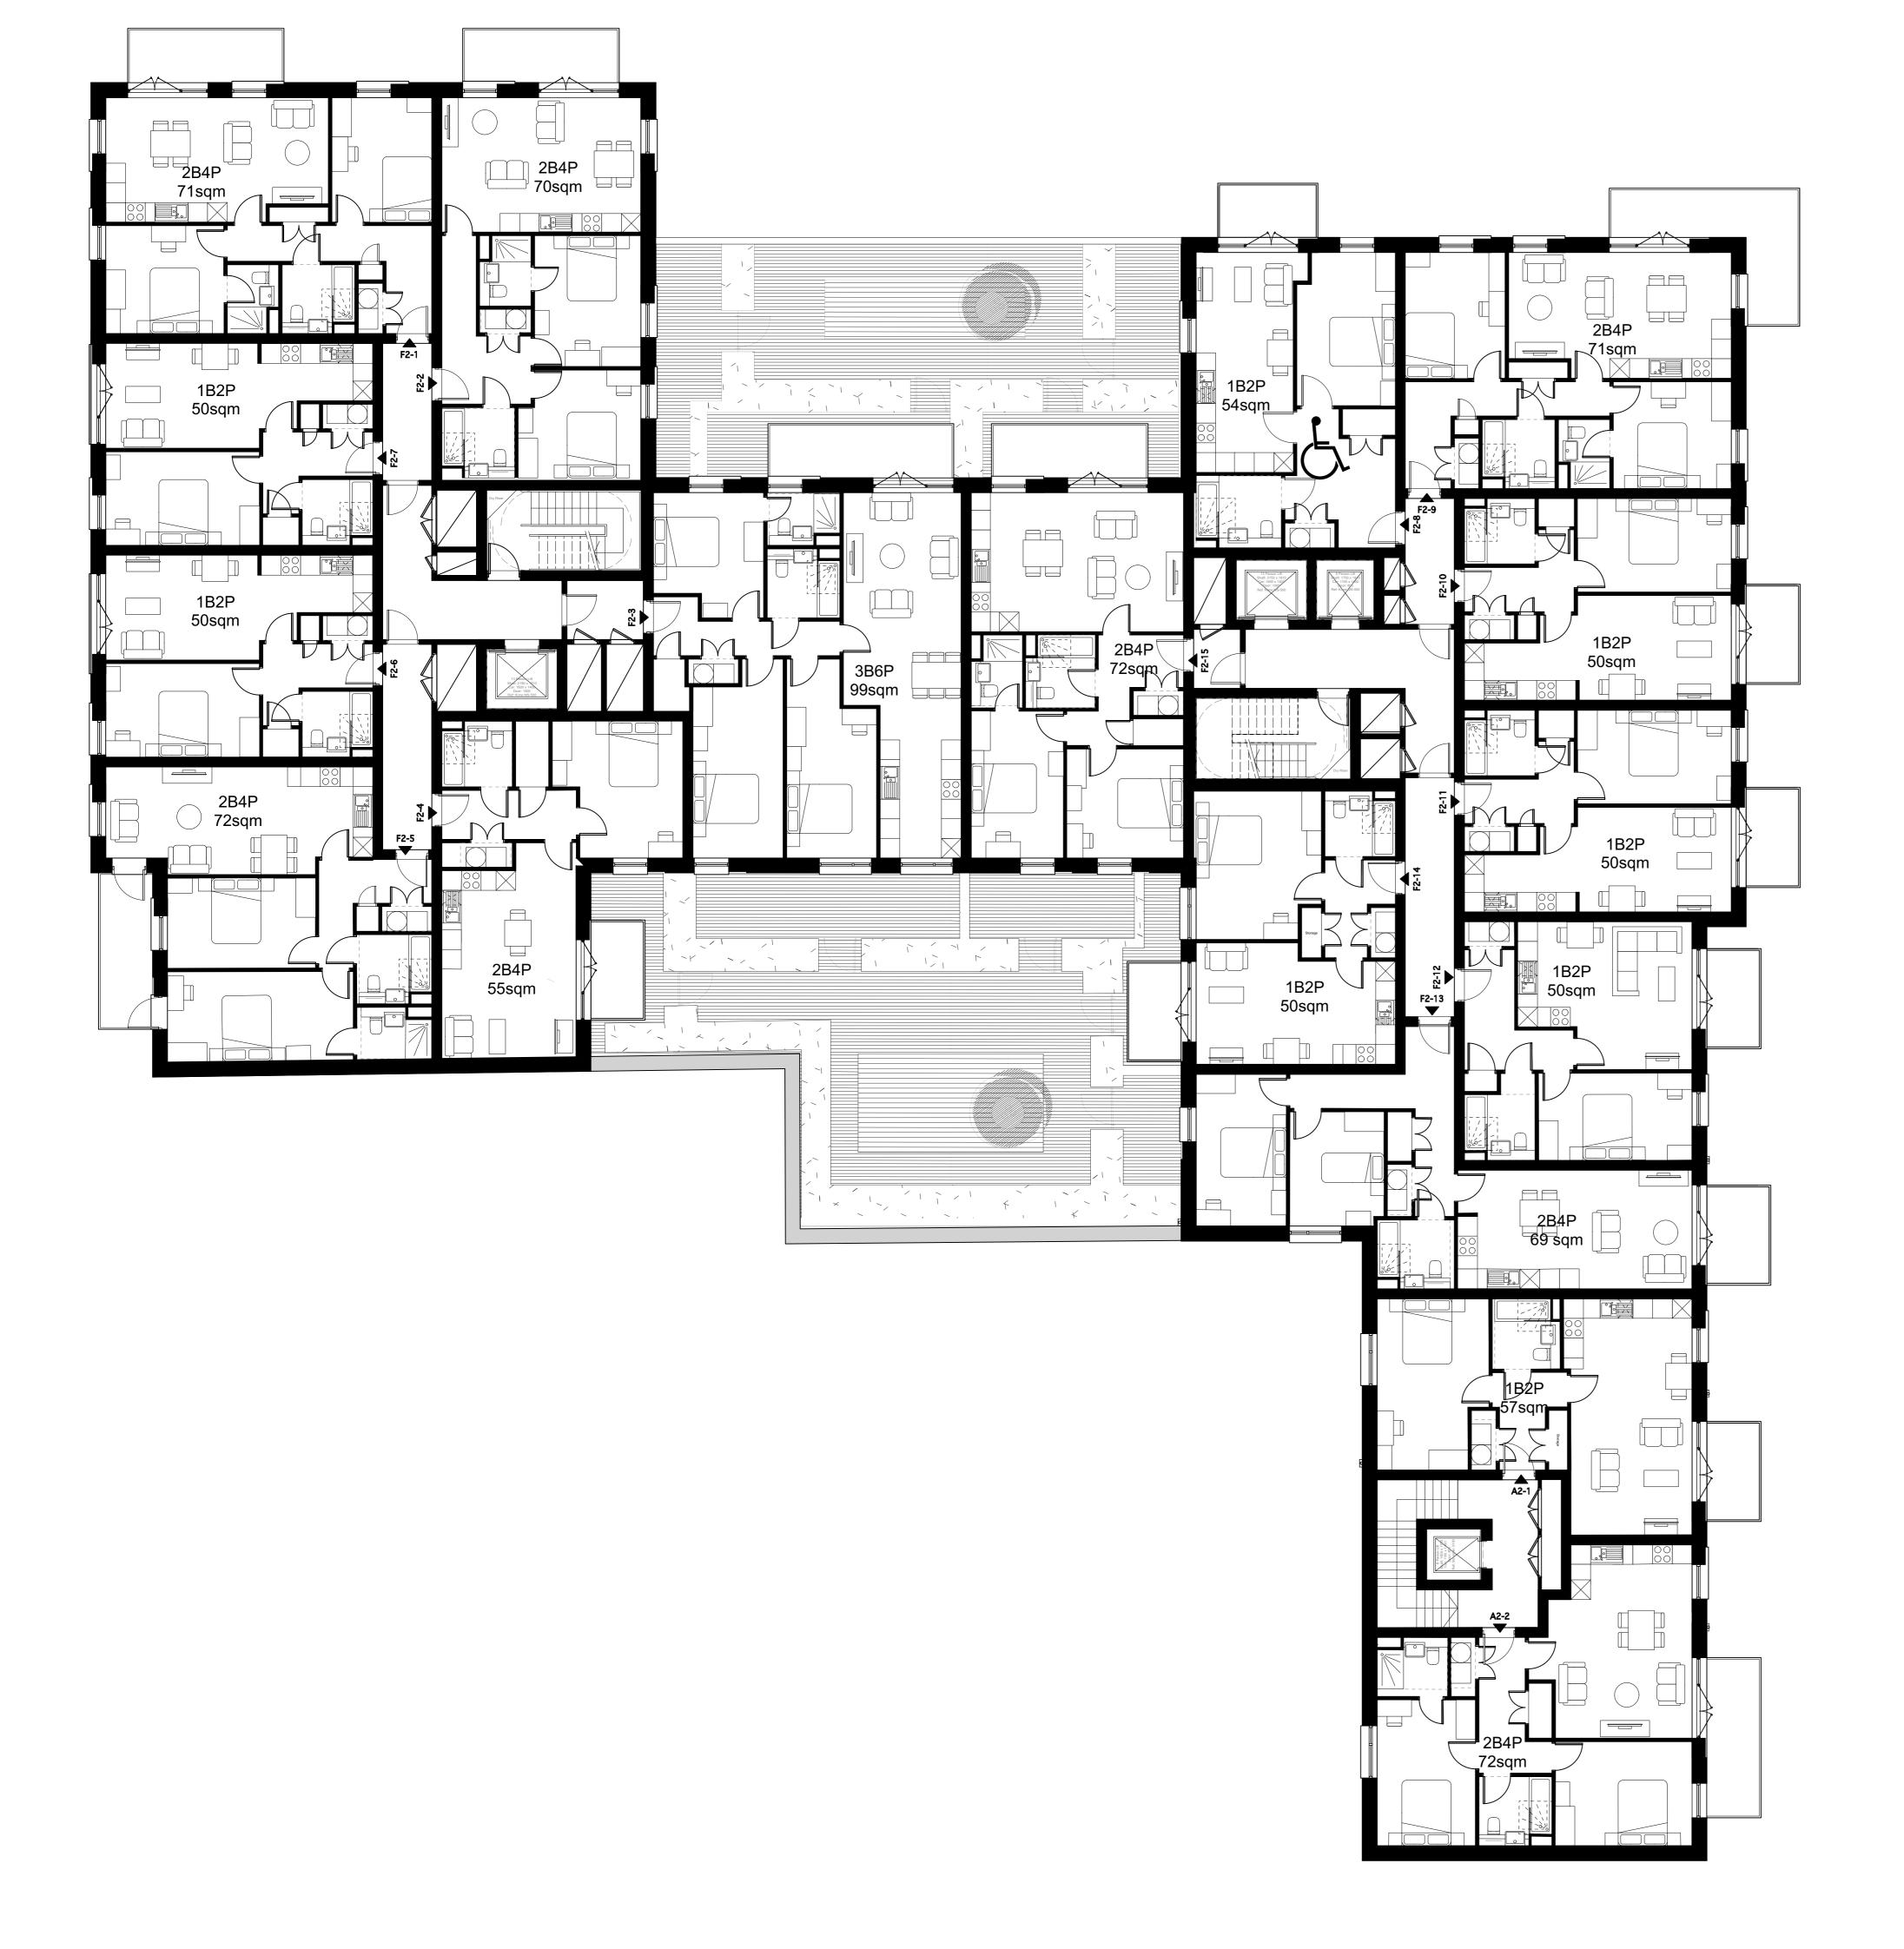

## **Greggs Bakery Site** Twickenham

Drawing title

| 1:100                                    | June '20 |  |  |  |  |  |
|------------------------------------------|----------|--|--|--|--|--|
| Scale @ A1 size                          | Date     |  |  |  |  |  |
| Proposed Second Floor<br>Buildings A & F |          |  |  |  |  |  |