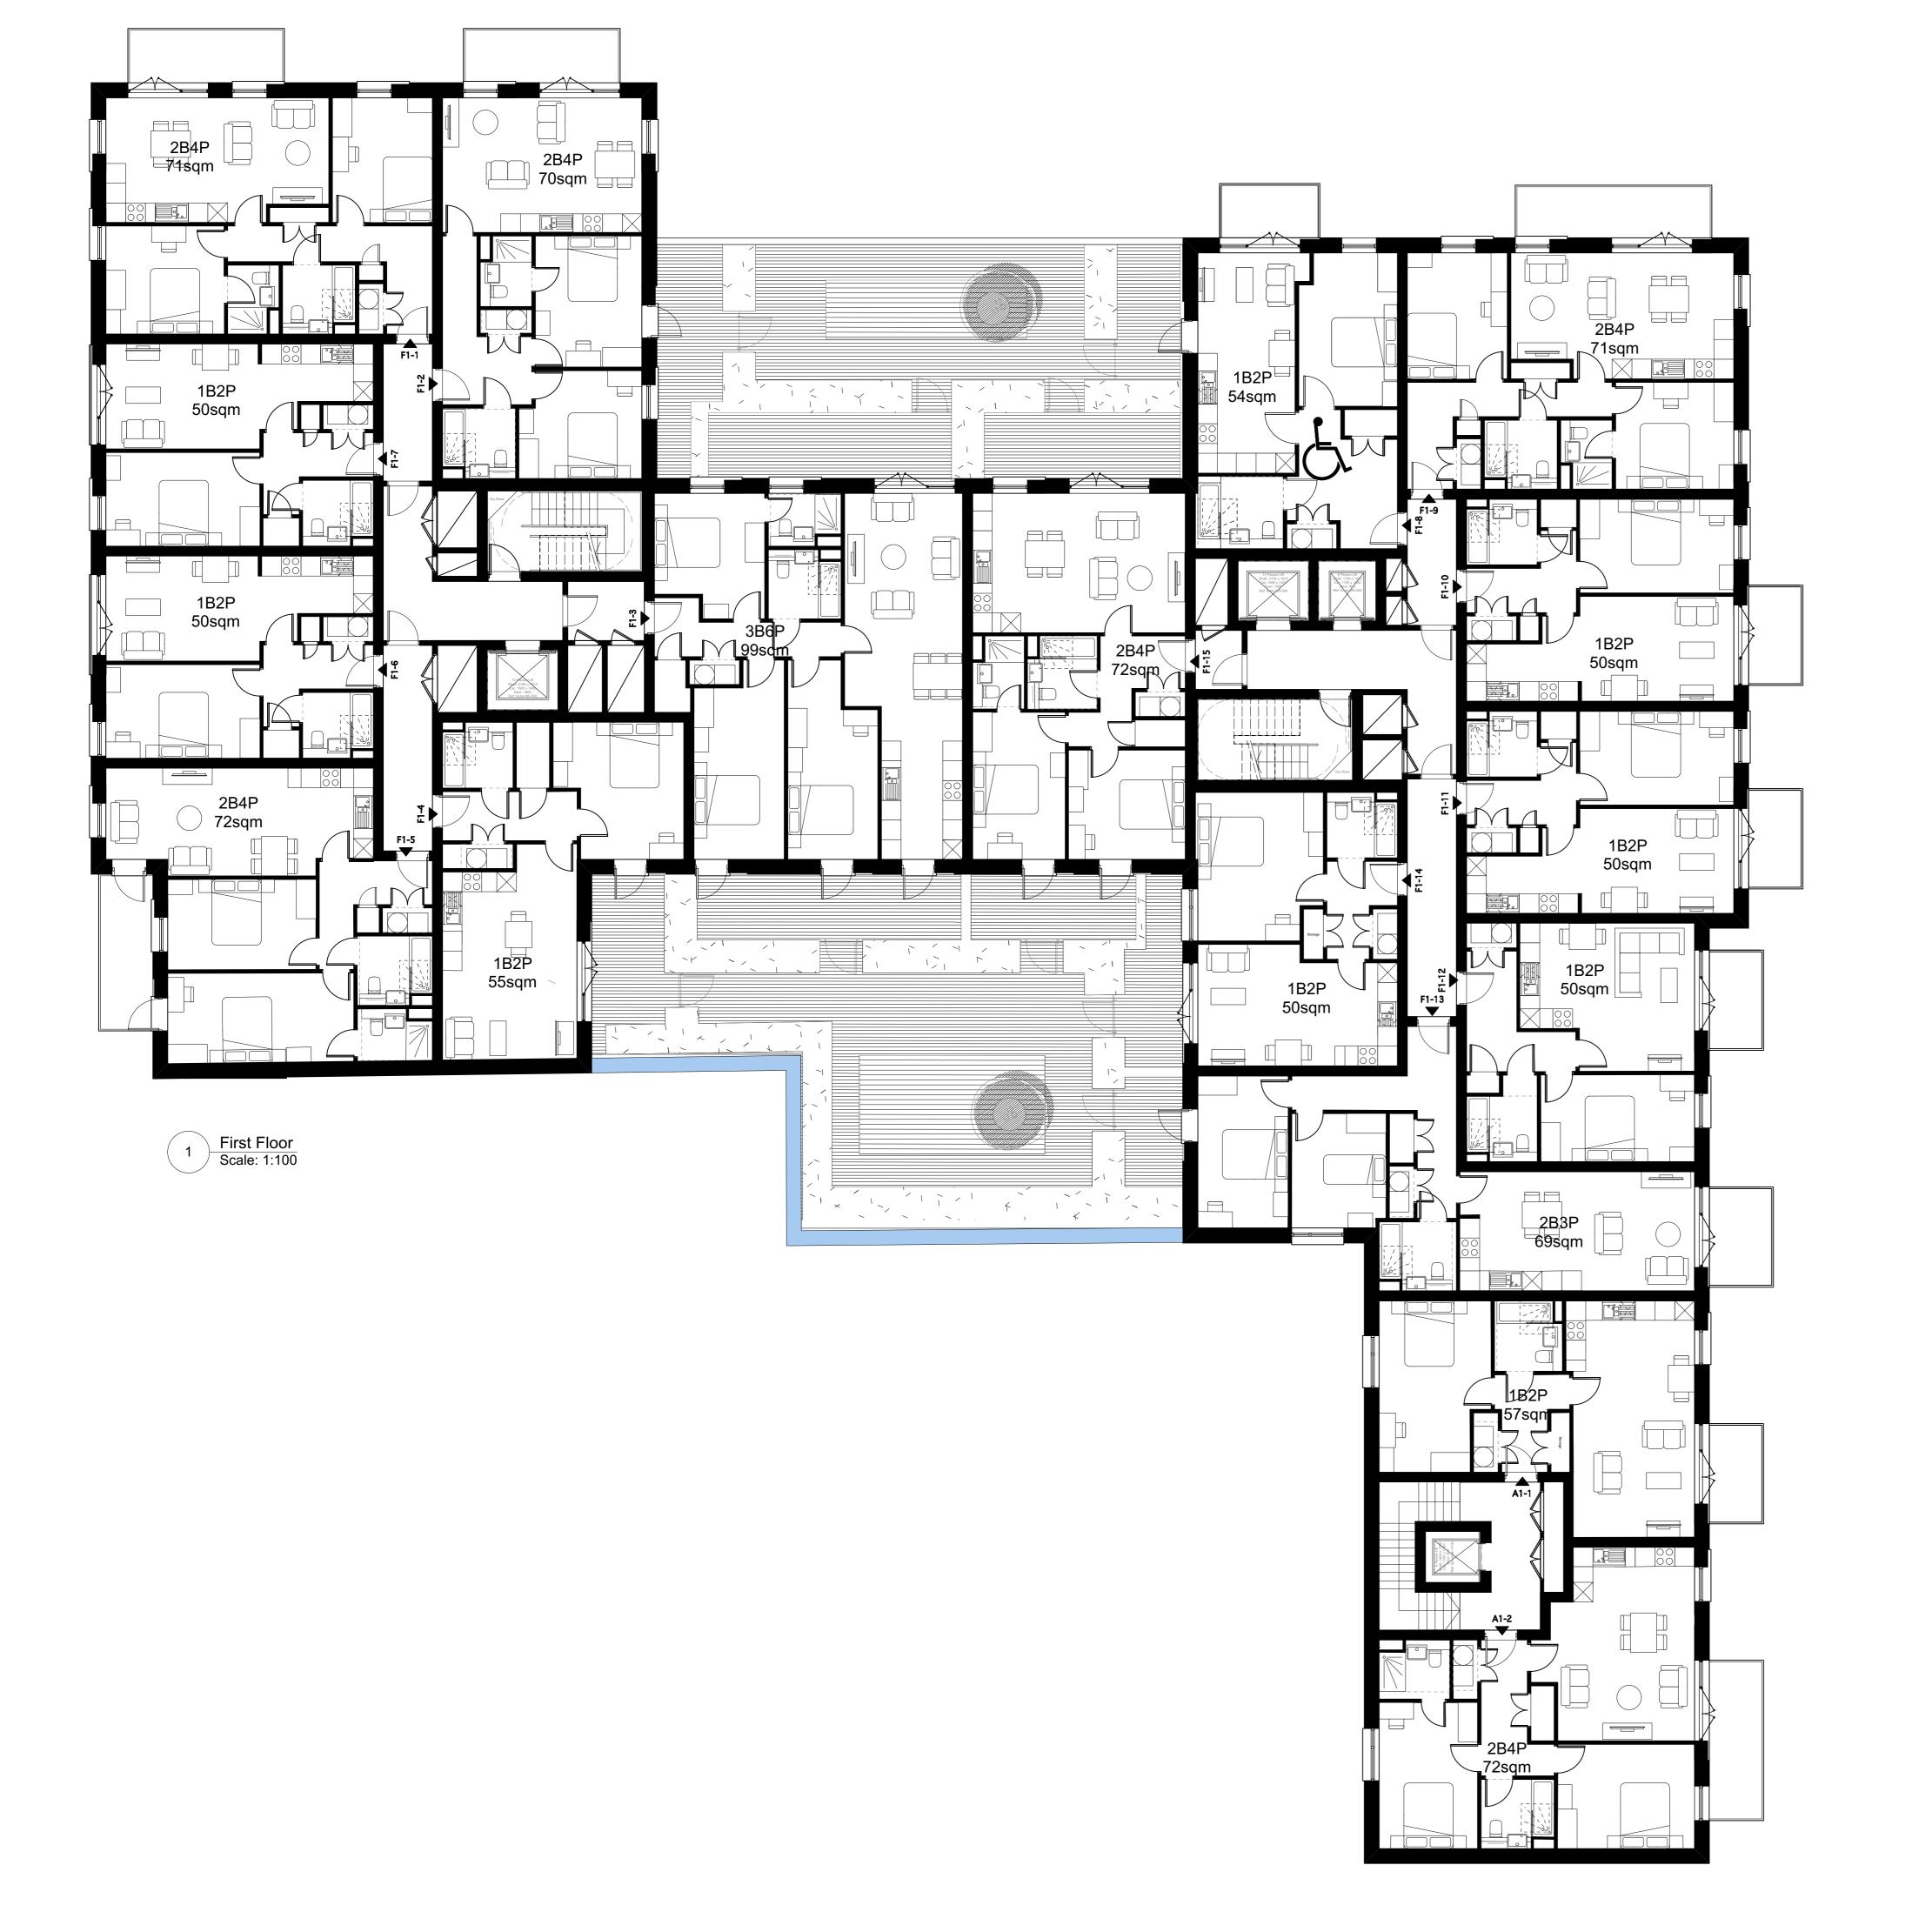

**Proposed First Floor** Buildings A & F

Scale @ A1 size

1:100 June '20

Drawing No

A2871 613

Status & Revision **R22** 

Assael

Assael Architecture Limited 123 Upper Richmond Road London SW15 2TL