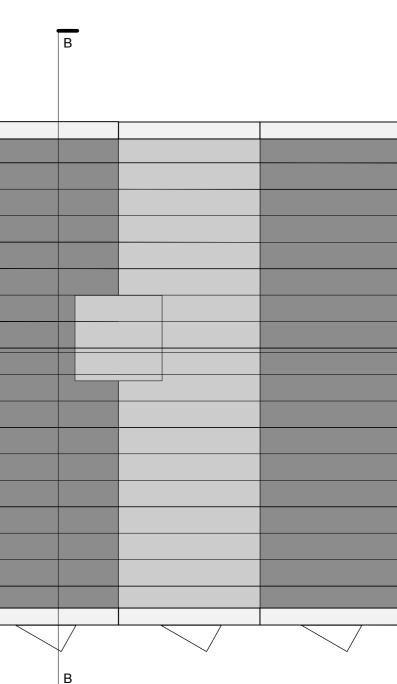

Section AA Scale: 1:100

4

General notes

N

All setting out must be checked on site All levels must be checked on site and refer to

Ordnance Datum Newlyn unless alternative Datum given All fixings and weatherings must be checked on site All dimensions must be checked on site This drawing must not be scaled

## Material key:

- Brown Buff Brick
- London Stock/Multi Buff Brick
- Pink Buff Brick

  - White Painted Brick

Dark Red Brick

Charred Timber Effect

Purpose of information

| The purpose of the information on this                 | Planning        | $\square$ |
|--------------------------------------------------------|-----------------|-----------|
| drawing is for:                                        | Information     |           |
|                                                        | Comment         |           |
| All information on this drawing is not                 | Client approval |           |
| for construction unless it is marked for construction. | Construction    |           |
|                                                        |                 |           |