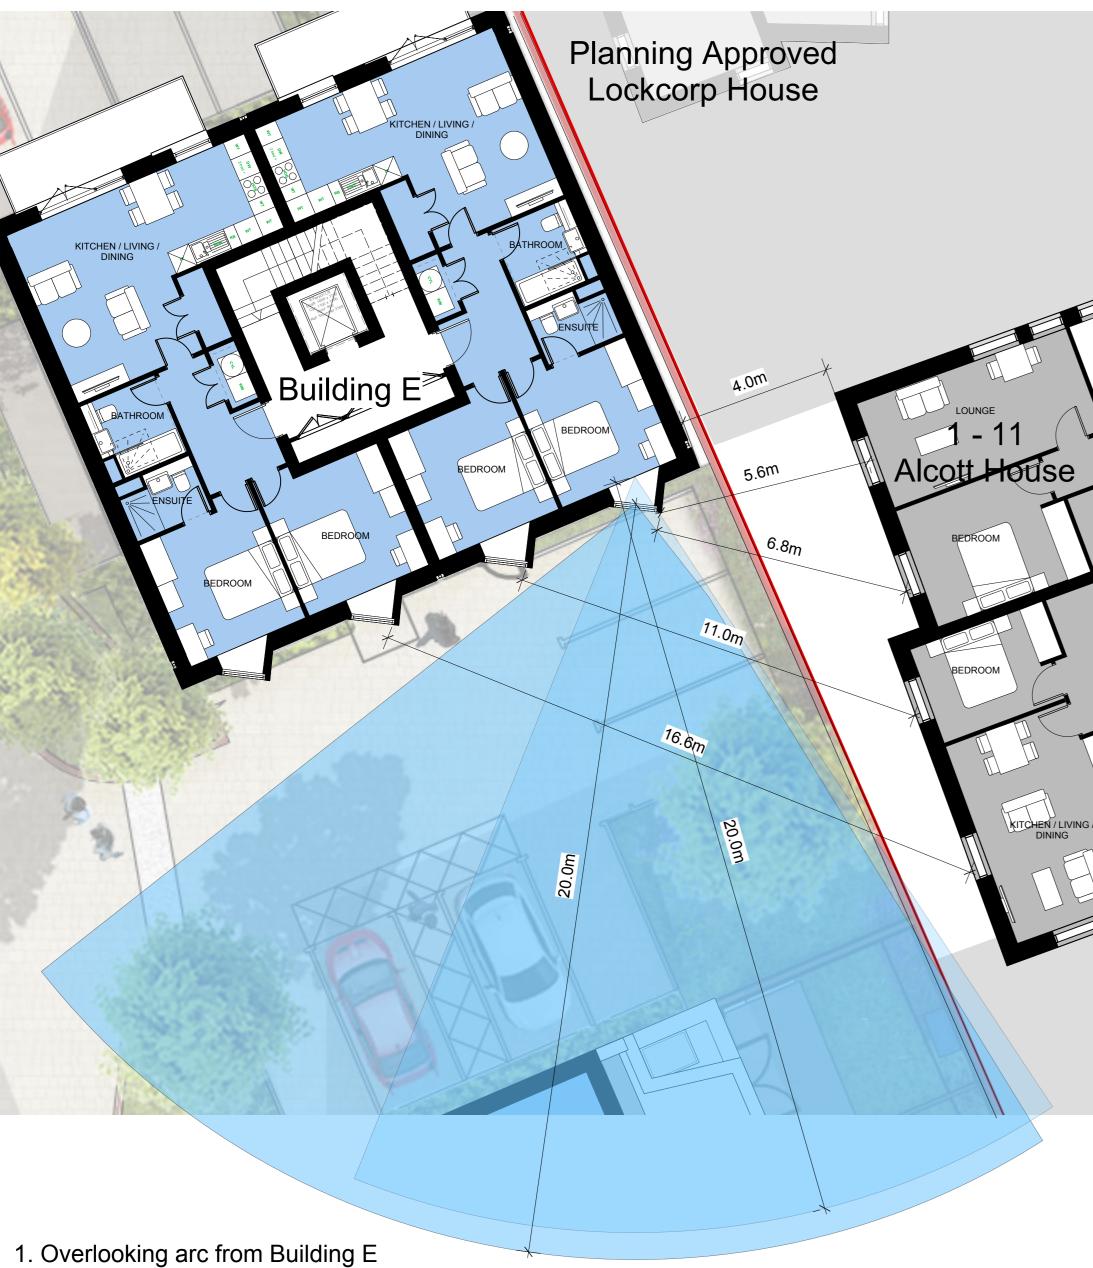

Note: Alcott House furniture layouts are illustrative only

The diagrams above clearly demonstrate there is no overlooking possible between any rooms in the existing Alcott House and proposed building E.

There will also be no overlooking between the ground floor windows due to the height of the existing fence which will be retained. The height of this fence is 3m, well above the top of the existing and proposed windows on each building.