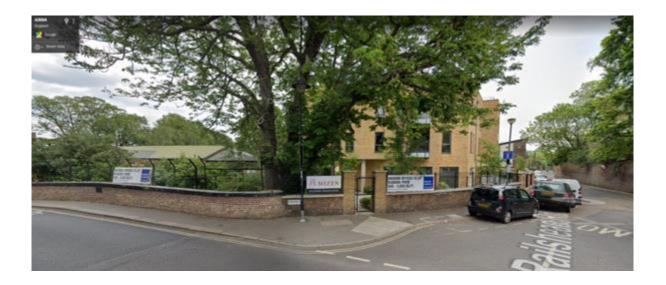

# **A**djoining Properties

As previously stated, Railshead Road is situated in a predominantly residential area with residential properties surrounding the available first floor commercial space. The property is surrounded by residential properties and the adjoining Sea Scout property across the Crane River. There are very few local amenities serving the premises, something that prospective occupiers would require for staff members.

# (2) Parking

The number of available parking spaces similarly is a key issue. The office occupiers seeking circa 2,000 sq.ft. or more require a high number of allocated parking spaces, due to the lack of immediately available transport links (within say 5 -7 minutes' walk). Interested parties were all made aware of the possibility of business permits; however, these parties have expressed the need for on-site parking for both staff and visitors. All that stated, the Developer had reserved six car spaces for allocation to potential first floor commercial tenants but that proved to be of little value to support would-be occupiers.