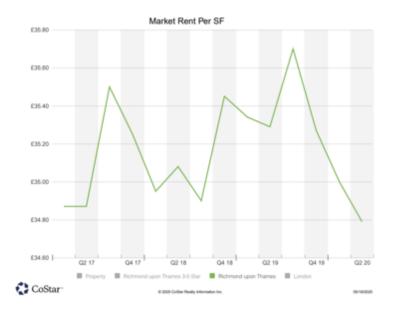

Throughout the marketing campaign we have made it clear to potential occupiers that a flexible or longer lease term can be made available, with incentives available commensurate with the market.

The above graph highlights the average market rent per sq.ft. in London Borough of Richmond.