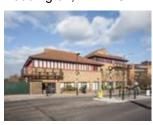

# **G**eneral Description and Situation

The first floor commercial space is situated on Railshead Road in St Margaret's, Isleworth within the London Borough of Richmond Upon Thames, and borders the River Crane. The area is located approximately nine miles south west of Central London and four miles north of Kingston Upon Thames.

Situated in a predominantly residential area fronting Railshead Road the mixed-use development comprises 21 residential flats together with self-contained ground and first floor commercial spaces which was granted B1 office consent in 2014 by LBRuT.

# Condition

The first floor B1 commercial space is currently in shell and core condition and extends to a total gross area of approximately 5,800 sq.ft. It can be split into individual units or units can be joined together in a wide variety and range of configurations, thereby giving maximum exposure to a wide range of business size requirements and thereby as wide a range of potential occupiers and uses as possible.