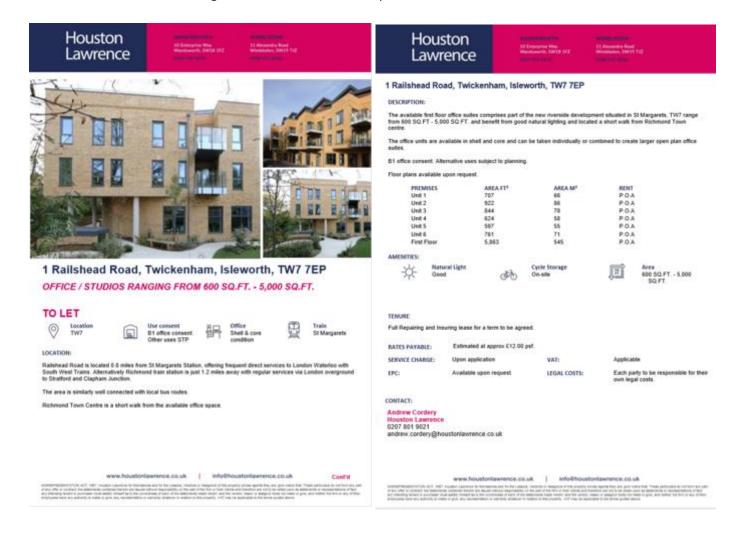

# RAILSHEAD ROAD

St Margarets, Isleworth TW7 7EP

# OFFICE / STUDIOS RANGING FROM 600 SQ. FT. - 5,000 SQ. FT.

First floor office suites comprising part of the new riverside development shuated in 5t Margarets, TW7. The units benefit from good natural light and are located only a short walk from Bichmood Yours Center.

# AMENITIES.

- Computing part of mixed are scheme
- Good focation - Alternate uses subject to planning
- Riverside Development - Short walk to St Marguer's station
- Bi-office consent - Shell and core condition

Railshead Road is located 0.8 miles from St Margarets. Station, offering frequent direct services to London. Waterloo with South West Trains. Alternatively Richmond tains station is just 1.2 miles sway with regular services via London overground to Stratford and Olipham Junction. The area is similarly well connected with load bus notes. Richmond Town Centre is a short walk from the available free.

The available first floor office suites comprises part of the new riverside development shusted in St Margarets, TW7 range from 600 SG.FT - 5,000 SG.FT. and benefit floor good natural lighting and located a short walk from Richmond Town centre.

The office units are available in shell and core and can be taken individually or combined to create larger open plan office suities.

B1 office consent. Alternative uses subject to planning

Floor plans available upon request.

Andrew Cordery
07775 630 500
andrew.cordery@houstonlawrence.co.uk.

**GET IN TOUCH** WANDSWORTH 0207 924 4476 WIMBLEDON 0208 947 5050

Umdoctie. | fmous.fotor