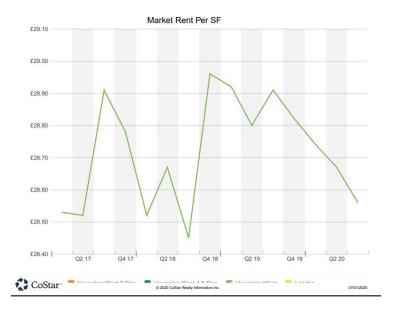

The above graph highlights the average market rent per sq.ft. in London Borough of Hounslow.