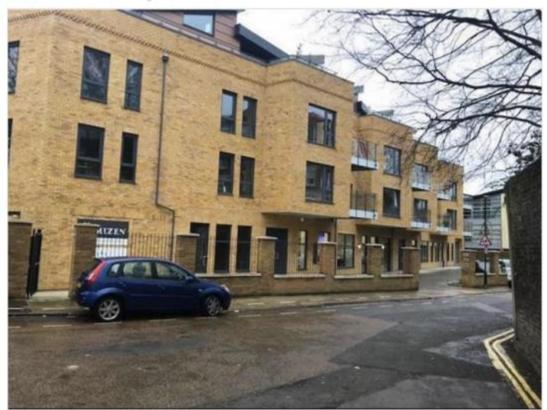

Situated in a predominantly residential area fronting Railshead Road the mixed-use development comprises 21 residential flats together with self-contained ground and first floor commercial spaces which was granted B1 office consent in 2014 by LBRuT.

The available space currently extends to a total area of approximately 5,800 sq.ft. which has been offered for letting either as individual office units or combined to create larger open plan commercial office space (and other commercial uses subject to planning approval) as highlighted in the table below.