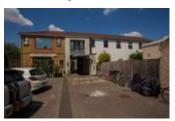

# **G**eneral Description and Situation

The first floor commercial space is situated on Railshead Road in St Margaret's, Isleworth within the London Borough of Richmond Upon Thames, and borders the River Crane. The area is located approximately nine miles south west of Central London and four miles north of Kingston Upon Thames.

Situated in a predominantly residential area fronting Railshead Road the mixed-use development comprises 21 residential flats together with self-contained ground and first floor commercial spaces which was granted B1 office consent in 2014 by LBRuT.

# Condition

The first floor B1 commercial space is currently in shell and core condition and extends to a total gross area of approximately 5,800 sq.ft. It can be split into individual units or units can be joined together in a wide variety and range of configurations, thereby giving maximum exposure to a wide range of business size requirements and thereby as wide a range of potential occupiers and uses as possible.