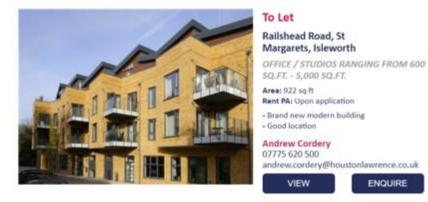

# To Let

1 Railshead Road, Twickenham, Isleworth

OFFICE / STUDIOS RANGING FROM 600 SQ.FT. - 5,000 SQ.FT.

# 1 Railshead Road. Twickenham, Isleworth

OFFICE / STUDIOS RANGING FROM 600 SQ.FT. - 5.000 SQ.FT.

Area: 5.863 sq ft Rent PA: Upon application

- Brand new modern building
- Good location
- Feverside Development
- B1 office consent
- Alternate uses subject to planning
- Short walk from St Margarets Station
- Pichmond Town centre just 15 mins walk
- Shell and core condition