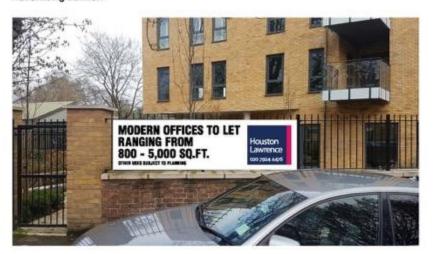

# **Advertising Banners**

Henderson Signs installed x2 prominent large 3m banners 'MODERN OFFICES TO LET RANGING FROM 600 - 5,800 SQ.FT. (Other uses subject to planning)' as highlighted in Appendix C. The banners were installed on the  $16^{th}$  May 2018 and have remained in situ and are located at the front boundary of the development.