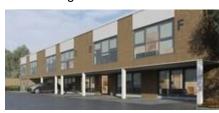

# **G**eneral Description and Situation

The first floor commercial space is situated on Railshead Road in St Margaret's, Isleworth within the London Borough of Richmond Upon Thames, and borders the River Crane. The area is located approximately nine miles south west of Central London and four miles north of Kingston Upon Thames.

Situated in a predominantly residential area fronting Railshead Road the mixed-use development comprises 21 residential flats together with self-contained ground and first floor commercial spaces which was granted B1 office consent in 2014 by LBRuT.

# Condition

The first floor B1 commercial space is currently in shell and core condition and extends to a total gross area of approximately 5,800 sq.ft. It can be split into individual units or units can be joined together in a wide variety and range of configurations, thereby giving maximum exposure to a wide range of business size requirements and thereby as wide a range of potential occupiers and uses as possible.