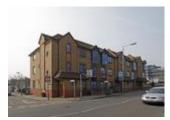

# **G**eneral Description and Situation

The first floor commercial space is situated on Railshead Road in St Margaret's, Isleworth within the London Borough of Richmond Upon Thames, and borders the River Crane. The area is located approximately nine miles south west of Central London and four miles north of Kingston Upon Thames.

Situated in a predominantly residential area fronting Railshead Road the mixed-use development comprises 21 residential flats together with self-contained ground and first floor commercial spaces which was granted B1 office consent in 2014 by LBRuT.

# Condition

The first floor B1 commercial space is currently in shell and core condition and extends to a total gross area of approximately 5,800 sq.ft. It can be split into individual units or units can be joined together in a wide variety and range of configurations, thereby giving maximum exposure to a wide range of business size requirements and thereby as wide a range of potential occupiers and uses as possible.