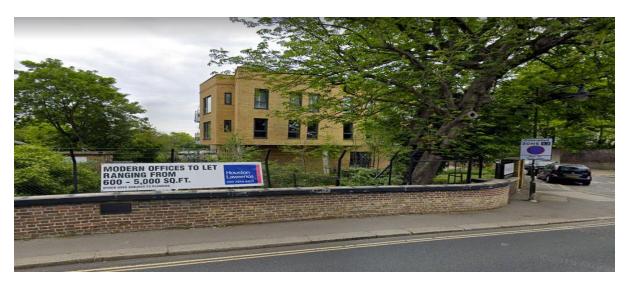

# **Advertising Banners**

Henderson Signs installed x2 prominent large 3m banners 'MODERN OFFICES TO LET RANGING FROM 600 - 5,800 SQ.FT. (Other uses subject to planning)' as highlighted in Appendix C. The banners were installed on the  $16^{th}$  May 2018 and have remained in situ and are located at the front boundary of the development.