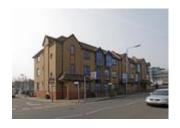

# **G**eneral Description and Situation

The first floor commercial space is situated on Railshead Road in St Margaret's, Isleworth within the London Borough of Richmond Upon Thames, and borders the River Crane. The area is located approximately nine miles south west of Central London and four miles north of Kingston Upon Thames.

Situated in a predominantly residential area fronting Railshead Road the mixed-use development comprises 21 residential flats together with self-contained ground and first floor commercial spaces which was granted B1 office consent in 2014 by LBRuT.

# Condition

The first floor B1 commercial space is currently in shell and core condition and extends to a total gross area of approximately 5,800 sq.ft. It can be split into individual units or units can be joined together in a wide variety and range of configurations, thereby giving maximum exposure to a wide range of business size requirements and thereby as wide a range of potential occupiers and uses as possible.