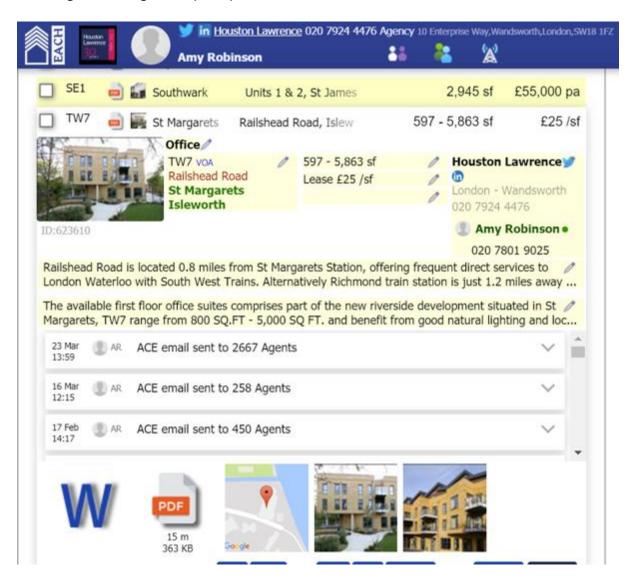

ouston Lawrence**





# Zoopla



# Features

- Brand new modern building
- Riverside Development
- Alternate uses subject to planning
- Richmond Town centre just 15 mins walk
   Shell and core condition
- Good location
- B1 office consent
- Short walk from St Margarets Station



# **Prime Location**





# MoveHut



Home > Railshead Road,, St Margarets, Isleworth, TW7 7EP





# **Commercial People**





# NovaLoca





Map view

Street view

Office / Studios to Let, Railshead Road, St Margarets, Isleworth, TW7 7EP



# Realla

Realla / Offices to rent / Isleworth

# 1 Railshead Rd, Isleworth ☆



# HIGHLIGHTS

- · Railshead Road is located 0.8 miles from St Margarets Station
- · Short walk from Richmond Town centre



# **Poperty Link**





# **Estate Agent Clearing House (EACH)**





# **Agents Society**





#### **Social Media Posts**

Examples as per below. Further evidence available upon request.



# Houston Lawrence

181 followers now · ®

https://lnkd.in/duseZ35





To Let - OFFICE / STUDIOS RANGING FROM 600 SQ.FT. -5,000 SQ.FT., 1 Railshead Road, Twickenham, Isleworth...

houstonlawrence.co.uk



# Houston Lawrence 181 followers

now • 🚳

OFFICE / STUDIOS TO LET | TW7 RANGING FROM 600 SQ.FT. - 5,000 SQ.FT.

Please get in touch to discuss info@houstonlawrence.co.uk | 0207 924 4476

#Commercial #TW7

View Online



















# Appendix B Brochures and Targeted E-Campaigns



Houston Lawrence produced property particulars late March / early April 2018 and circulated from this date advertising the available commercial space.





# E- marketing campaigns