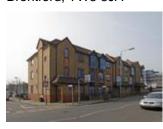

# **G**eneral Description and Situation

The first floor commercial space is situated on Railshead Road in St Margaret's, Isleworth within the London Borough of Richmond Upon Thames, and borders the River Crane. The area is located approximately nine miles south west of Central London and four miles north of Kingston Upon Thames.

Situated in a predominantly residential area fronting Railshead Road the mixed-use development comprises 21 residential flats together with self-contained ground and first floor commercial spaces which was granted B1 office consent in 2014 by LBRuT.

# Condition

The first floor B1 commercial space is currently in shell and core condition and extends to a total gross area of approximately 5,800 sq.ft. It can be split into individual units or units can be joined together in a wide variety and range of configurations, thereby giving maximum exposure to a wide range of business size requirements and thereby as wide a range of potential occupiers and uses as possible.