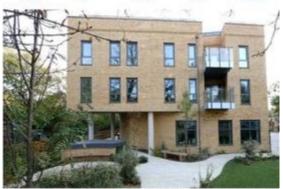

# **G**eneral Description and Situation

The first floor commercial space is situated on Railshead Road in St Margaret's, Isleworth within the London Borough of Richmond Upon Thames, and borders the River Crane. The area is located approximately nine miles south west of Central London and four miles north of Kingston Upon Thames.

Situated in a predominantly residential area fronting Railshead Road the mixed-use development comprises 21 residential flats together with self-contained ground and first floor commercial spaces which was granted B1 office consent in 2014 by LBRuT.

# Condition

The first floor B1 commercial space is currently in shell and core condition and extends to a total gross area of approximately 5,800 sq.ft. It can be split into individual units or units can be joined together in a wide variety and range of configurations, thereby giving maximum exposure to a wide range of business size requirements and thereby as wide a range of potential occupiers and uses as possible.