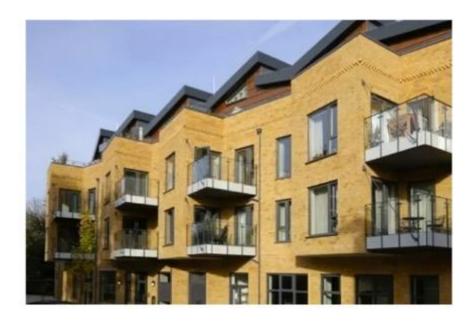

# **G**eneral Description and Situation

The first floor commercial space is situated on Railshead Road in St Margaret's, Isleworth within the London Borough of Richmond Upon Thames, and borders the River Crane. The area is located approximately nine miles south west of Central London and four miles north of Kingston Upon Thames.

Situated in a predominantly residential area fronting Railshead Road the mixed-use development comprises 21 residential flats together with self-contained ground and first floor commercial spaces which was granted B1 office consent in 2014 by LBRuT.

# Condition

The first floor B1 commercial space is currently in shell and core condition and extends to a total gross area of approximately 5,800 sq.ft. It can be split into individual units or units can be joined together in a wide variety and range of configurations, thereby giving maximum exposure to a wide range of business size requirements and thereby as wide a range of potential occupiers and uses as possible.