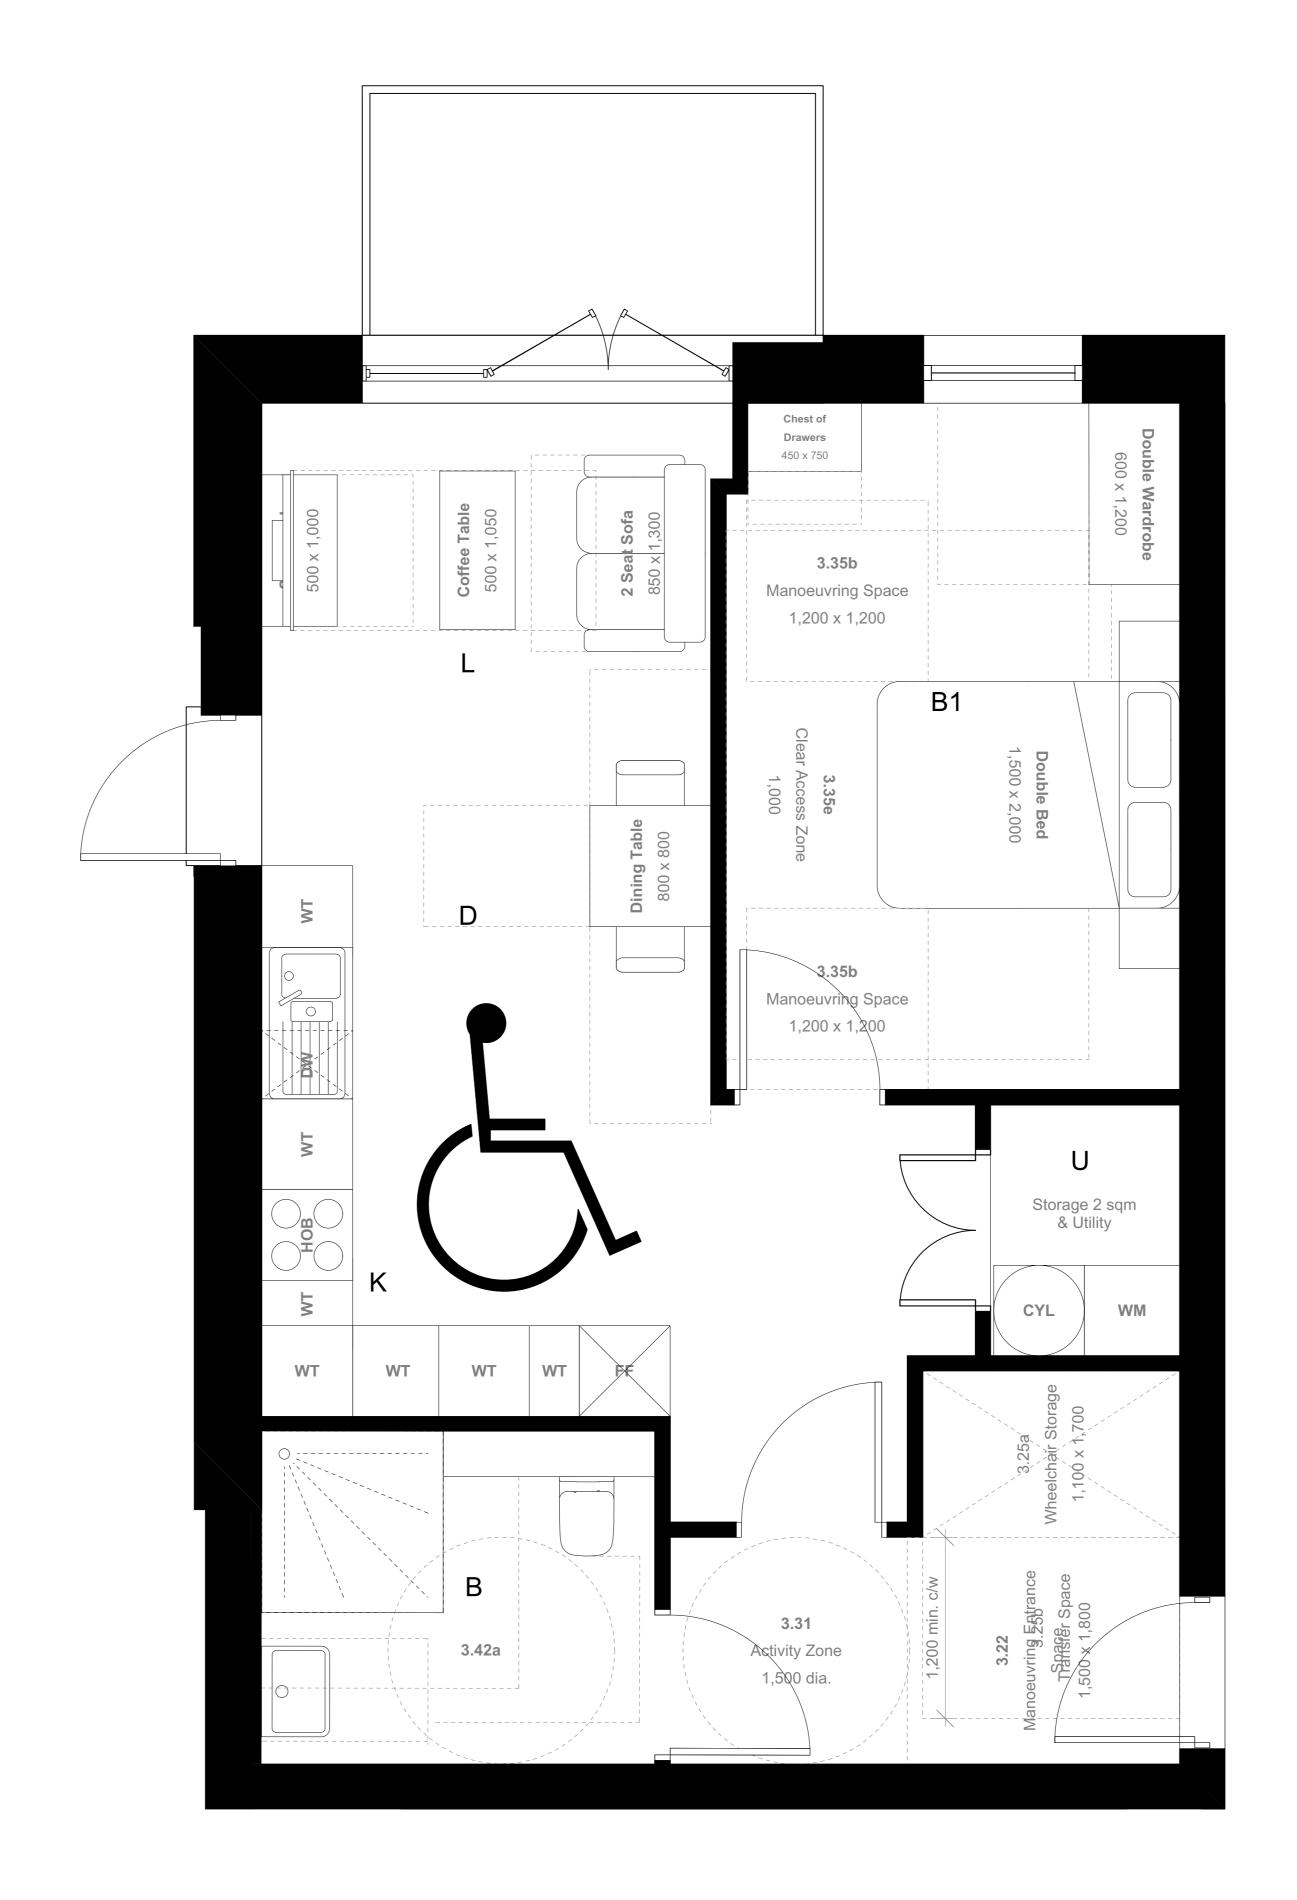

Typical M4(3) Adaptable 1 Bed Apartment Total Area: 54 sqm / 581 sqft

All setting out must be checked on site All levels must be checked on site and refer to Ordnance Datum Newlyn unless alternative Datum given All fixings and weatherings must be checked on site All dimensions must be checked on site This drawing must not be scaled This drawing must be read in conjunction with all other