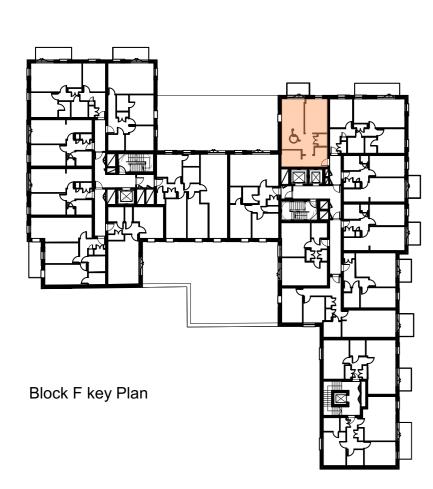

Typical M4(3) Adaptable 1 Bed Apartment Total Area: 54 sqm / 581 sqft

All setting out must be checked on site All levels must be checked on site and refer to Ordnance Datum Newlyn unless alternative Datum given All fixings and weatherings must be checked on site All dimensions must be checked on site This drawing must not be scaled This drawing must be read in conjunction with all other