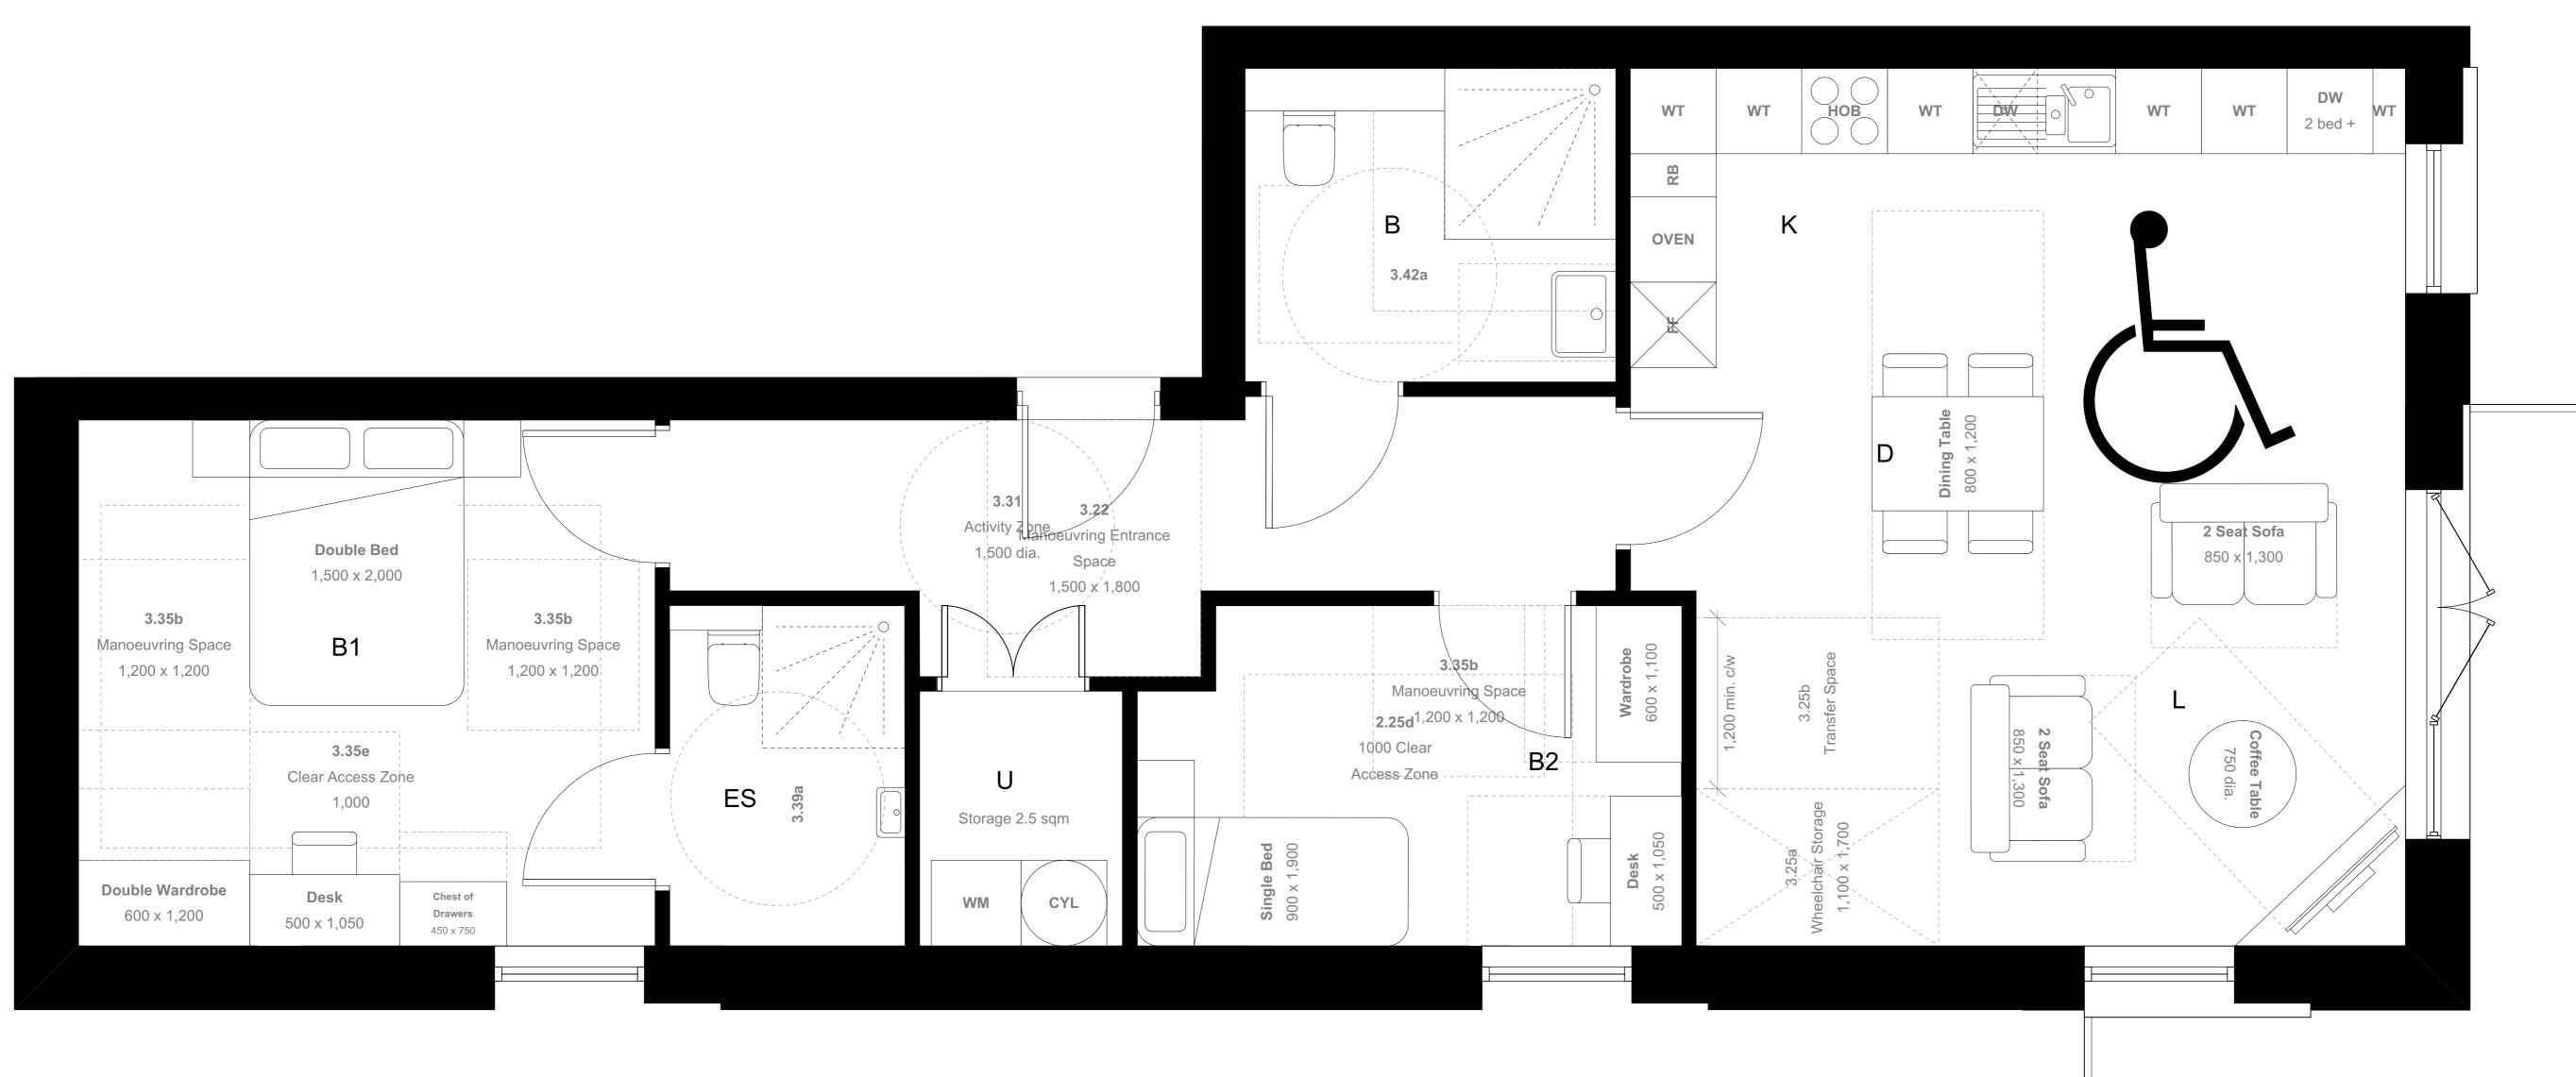

Typical M4(3) Adaptable 2 Bed Apartment Total Area: 80 sqm / 861 sqft

0m 0.5m

General notes

All setting out must be checked on site All levels must be checked on site and refer to Ordnance Datum Newlyn unless alternative Datum given All fixings and weatherings must be checked on site All dimensions must be checked on site This drawing must not be scaled

# Indicative M4(3) Adaptable 2 Bed Apartment Layout

Date

July 20'

Scale @ A1 size

1:25

Drawing N°

A2871 951

Status & Revision **R1** 