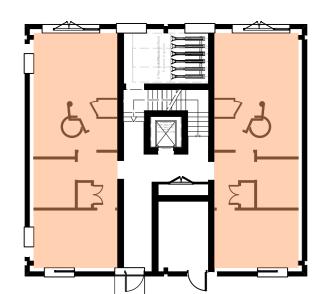

Typical M4(3) Adaptable 1 Bed Apartment Total Area: 55 sqm / 592 sqft

Block E key Plan

General notes

All setting out must be checked on site All levels must be checked on site and refer to Ordnance Datum Newlyn unless alternative Datum given All fixings and weatherings must be checked on site All dimensions must be checked on site This drawing must not be scaled