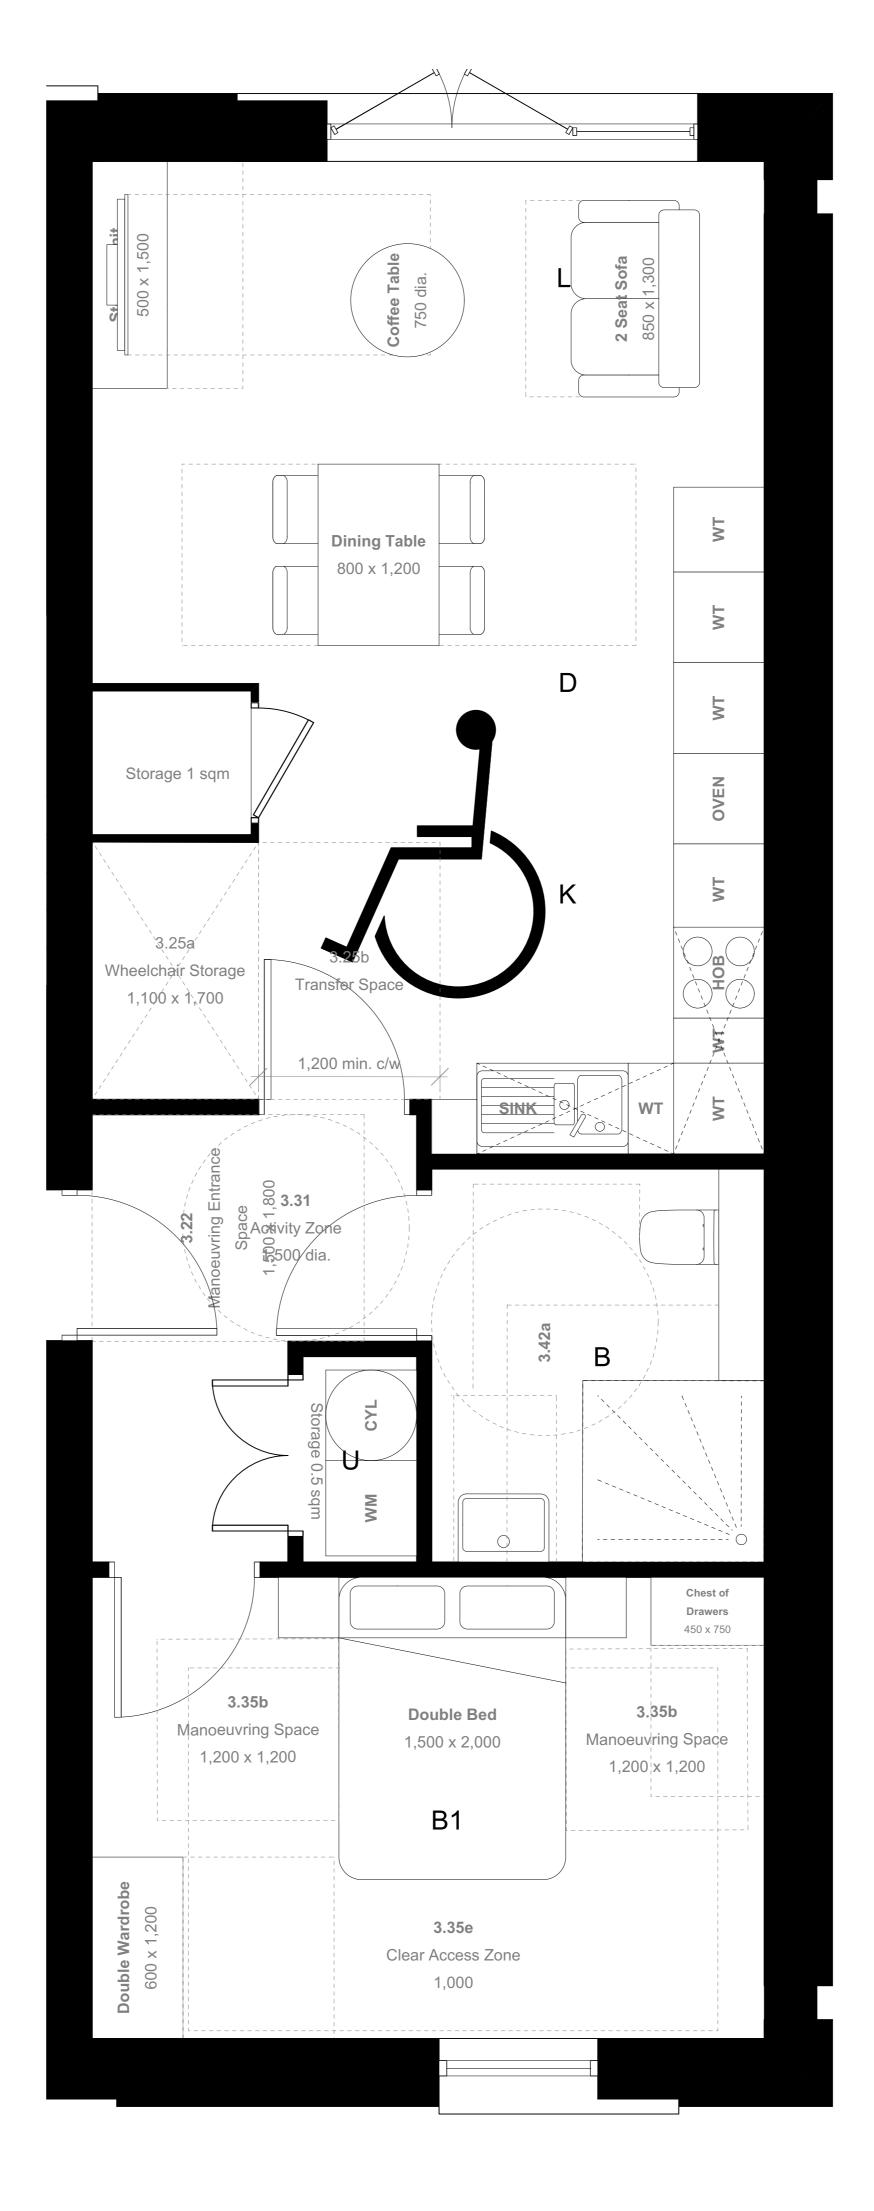

Indicative M4(3) Adaptable 1 Bed Apartment Layout

1:25

Scale @ A1 size

July 20'

Drawing No

A2871 952

Status & Revision

R1