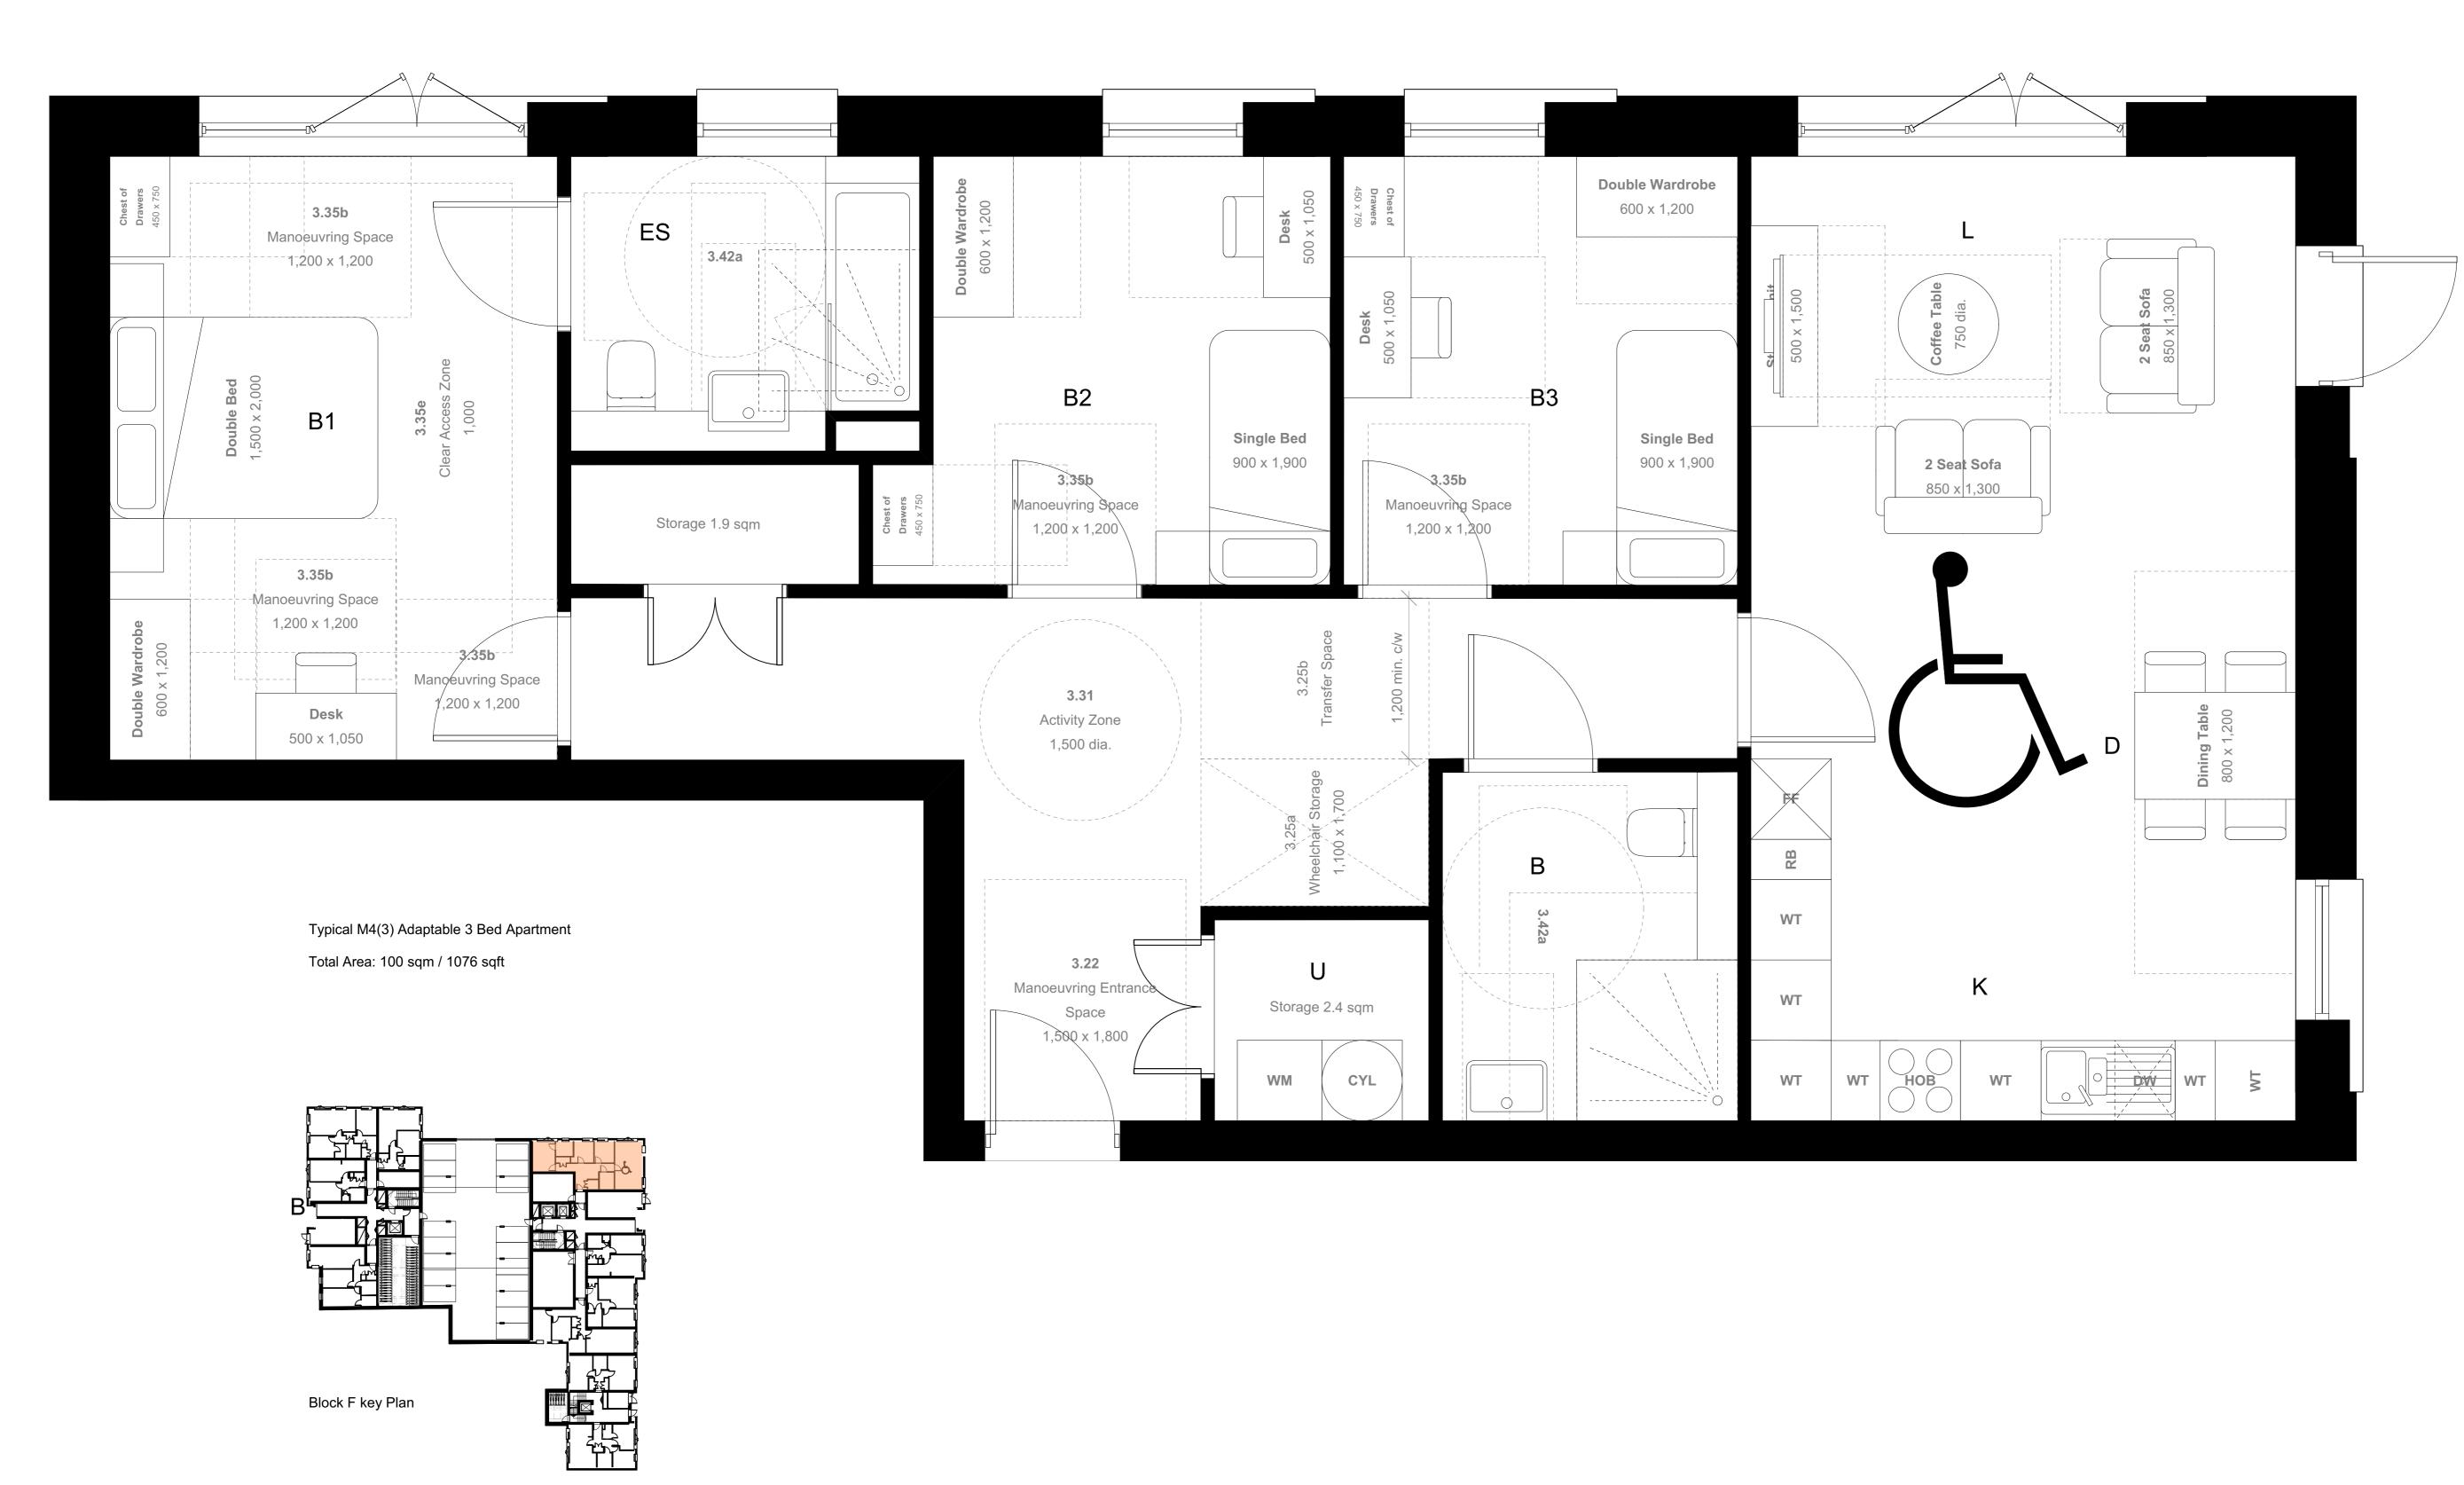

Construction

for construction unless it is marked for construction.

\*

**London Square** 

Project title

A2871 Greggs Bakery Twickenham

Drawing title

Indicative M4(3) Adaptable 3 Bed Apartment Layout