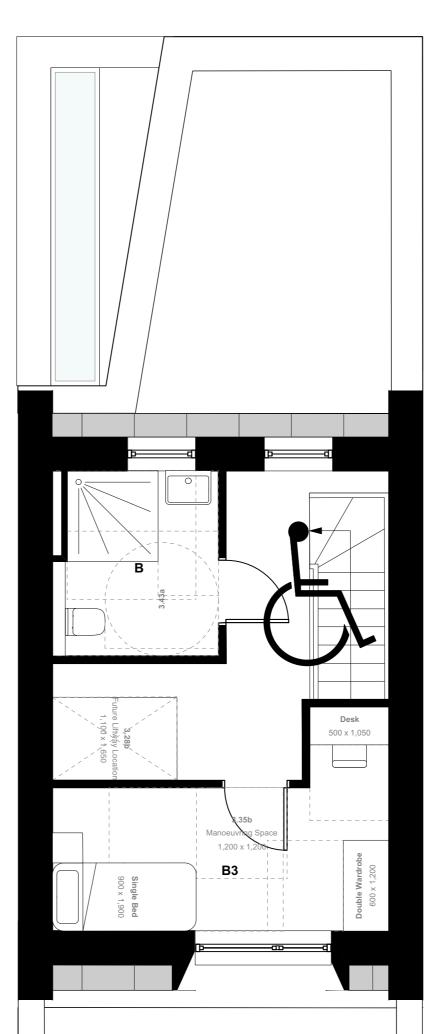

All information on this drawing is not Client approval for construction unless it is marked

Construction for construction.

\*

**London Square** 

Project title

A2871 Greggs Bakery Twickenham

Drawing title

Indicative M4(3) Accessible 3 Bed House Layout

**)** +44 (0)20 7736 7744 

House Type 4 (Accessible M4[3]) 3B6P Total Area: 130 sqm / 1399 sqft