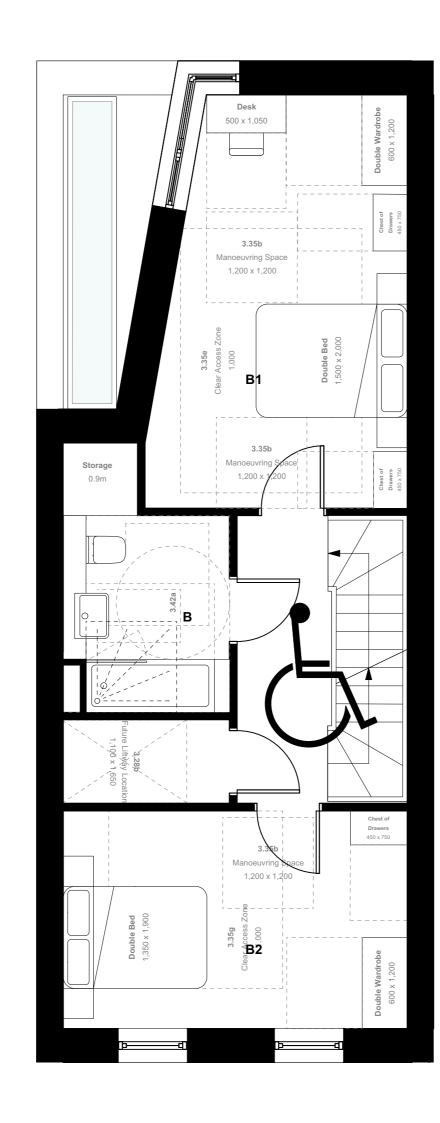

All information on this drawing is not Client approval for construction unless it is marked

Construction for construction.

\*

**London Square** 

Project title

A2871 Greggs Bakery Twickenham

Drawing title

Indicative M4(3) Accessible 3 Bed House Layout

**)** +44 (0)20 7736 7744 

House Type 4 (Accessible M4[3]) 3B6P Total Area: 130 sqm / 1399 sqft