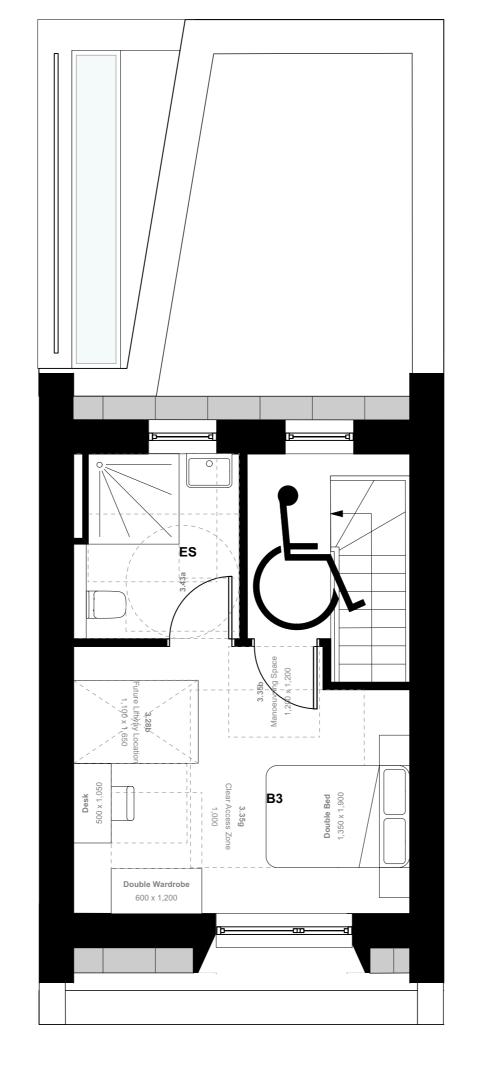

All information on this drawing is not Client approval for construction unless it is marked

Construction for construction.

\*

**London Square** 

Project title

A2871 Greggs Bakery Twickenham

Drawing title

Indicative M4(3) Accessible 3 Bed House Layout

**)** +44 (0)20 7736 7744 

House Type 4 (Accessible M4[3]) 3B6P Total Area: 130 sqm / 1399 sqft