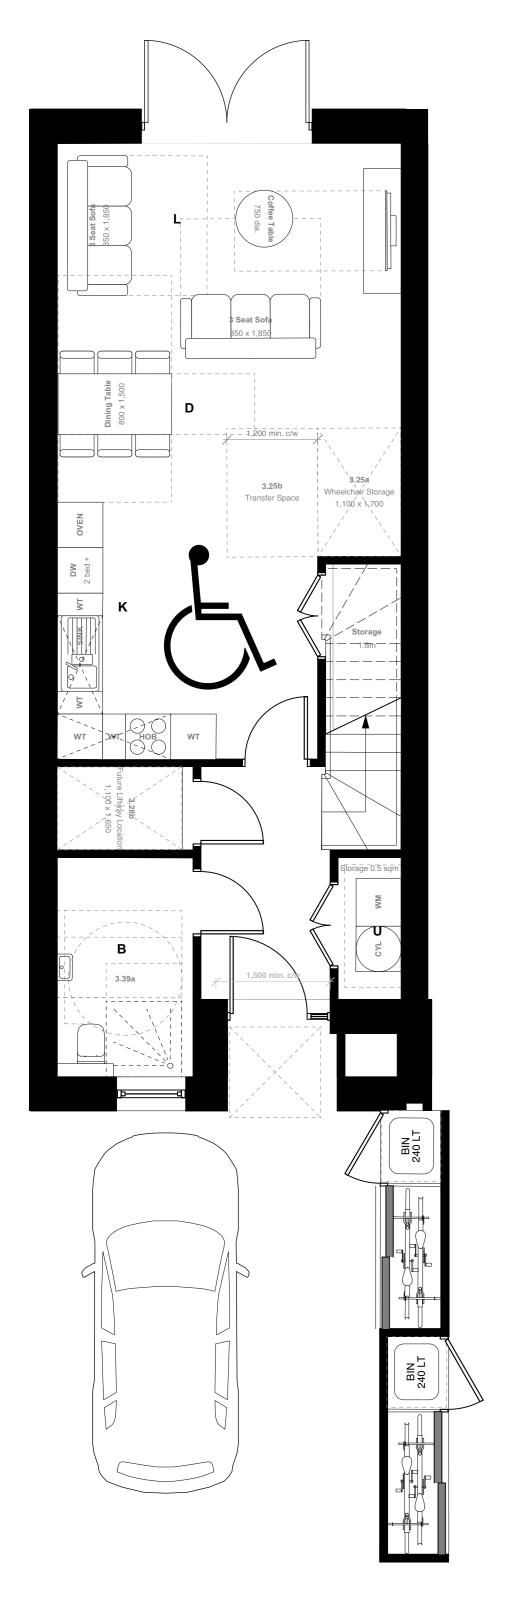

All information on this drawing is not Client approval for construction unless it is marked

Construction for construction.

\*

**London Square** 

Project title

A2871 Greggs Bakery Twickenham

Drawing title

Indicative M4(3) Accessible 3 Bed House Layout

**)** +44 (0)20 7736 7744 

House Type 4 (Accessible M4[3]) 3B6P Total Area: 130 sqm / 1399 sqft