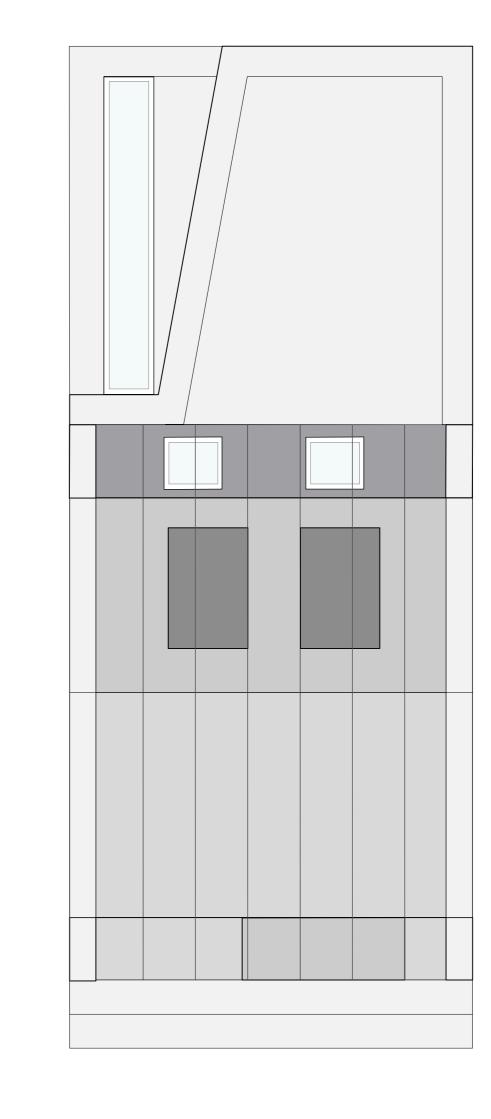

All information on this drawing is not Client approval for construction unless it is marked

Construction for construction.

\*

**London Square** 

Project title

A2871 Greggs Bakery Twickenham

Drawing title

Indicative M4(3) Accessible 3 Bed House Layout

**)** +44 (0)20 7736 7744 

House Type 4 (Accessible M4[3]) 3B6P Total Area: 130 sqm / 1399 sqft