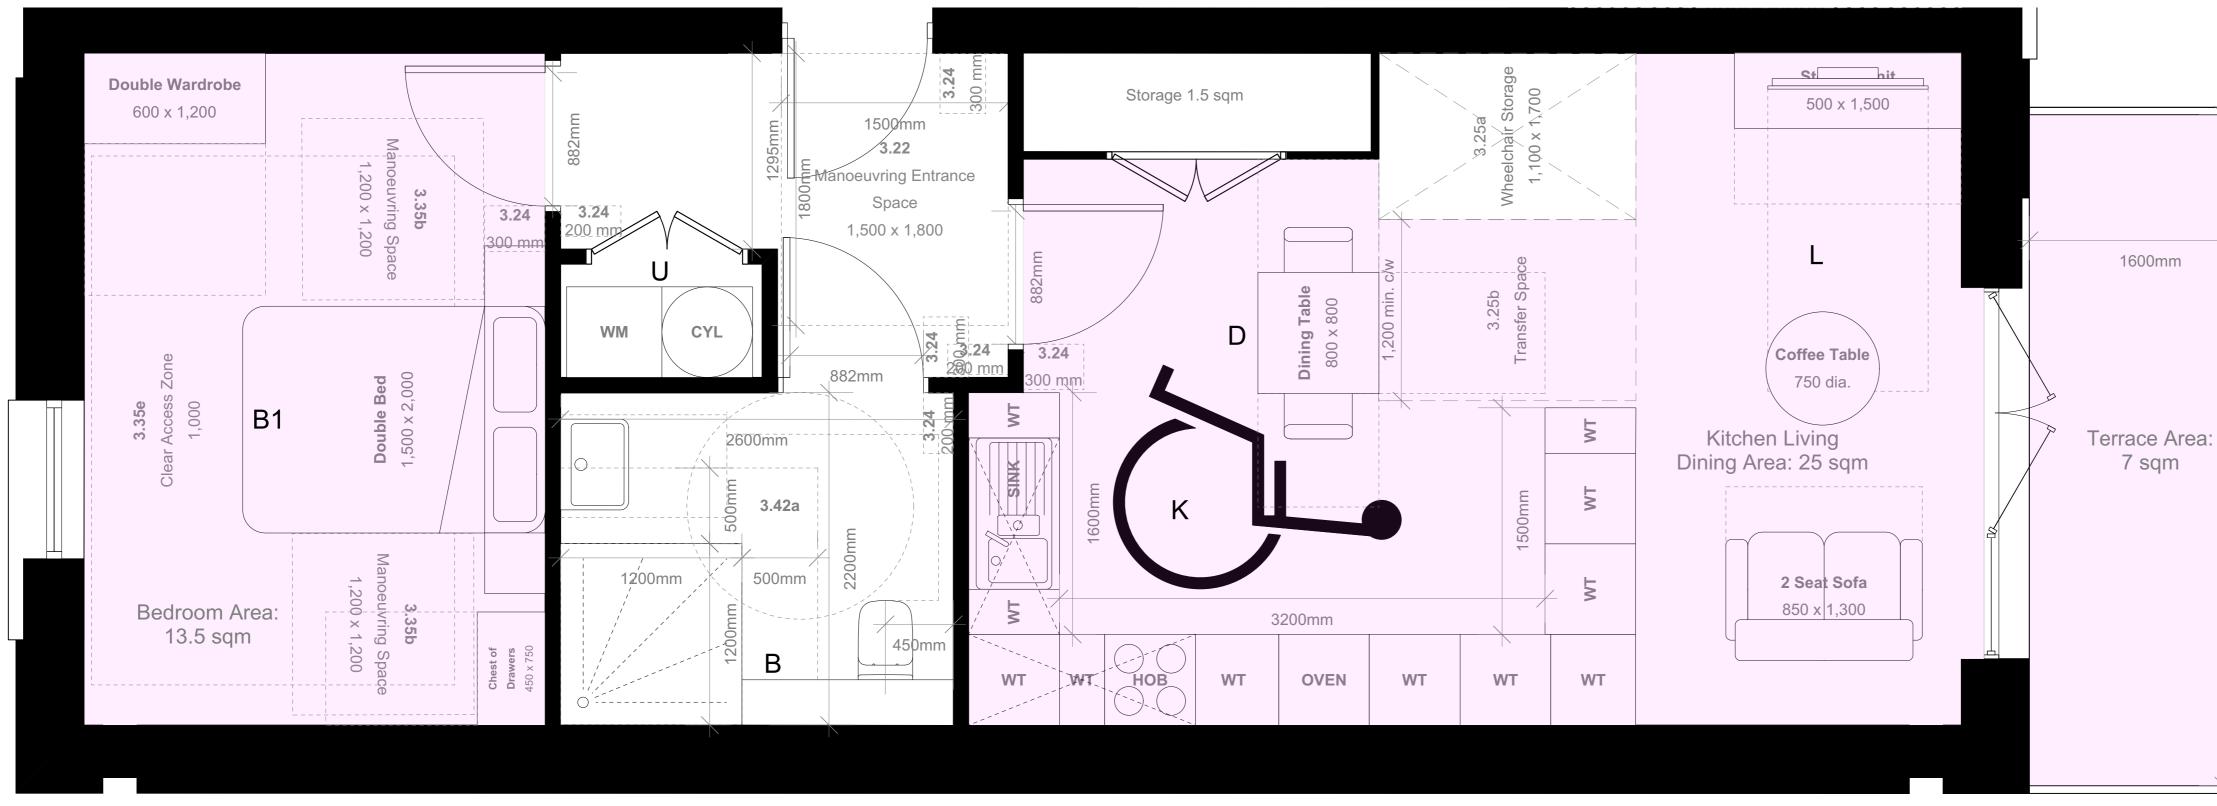

Typical M4(3) Accessible 1 Bed Apartment Total Area: 55 sqm / 592 sqft

Block E key Plan

All setting out must be checked on site All levels must be checked on site and refer to

All levels must be checked on site and relet to Ordnance Datum Newlyn unless alternative Datum given All fixings and weatherings must be checked on site All dimensions must be checked on site This drawing must not be scaled This drawing must be read in conjunction with all other relevant drawings, specification clauses and current design risk

## London Square

Project title

Client

A2871 Greggs Bakery Twickenham

Drawing title

Indicative M4(3) Accessible 1 Bed Apartment Layout

Date

July 20'