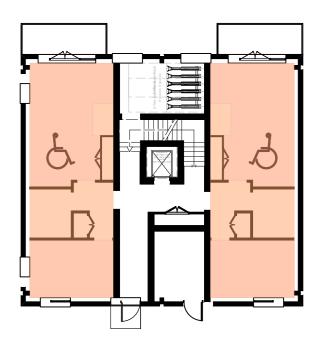

Typical M4(3) Accessible 1 Bed Apartment Total Area: 55 sqm / 592 sqft

Block E key Plan

All setting out must be checked on site All levels must be checked on site and refer to

All levels must be checked on site and relet to Ordnance Datum Newlyn unless alternative Datum given All fixings and weatherings must be checked on site All dimensions must be checked on site This drawing must not be scaled This drawing must be read in conjunction with all other relevant drawings, specification clauses and current design risk