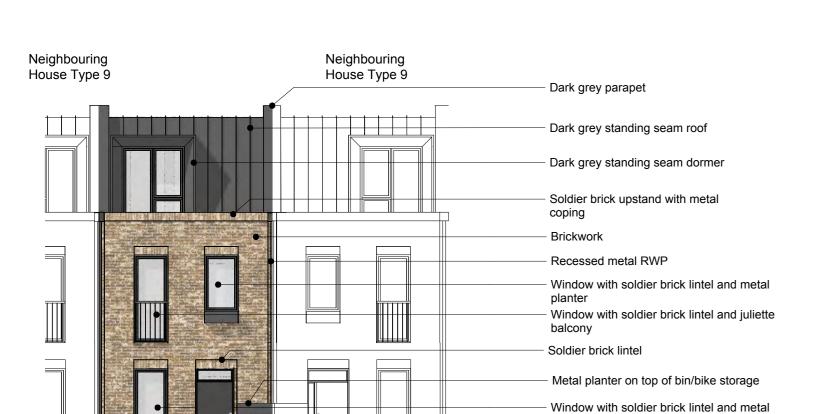

Recessed entrance door with sidelight

Front Elevation A Scale: 1:100

B Rear Elevation B Scale: 1:100

Front Elevation Pink Buff brickwork Scale: 1:100

Front Elevation White painted brickwork Scale: 1:100

Coping to brick gable wall Dark grey standing seam dormer - Soldier brick upstand with Brick soldier upstand with metal metal coping coping Brick gable wall Window with brick soldier lintel and metal cill Brick soldier upstand with metal coping Brick gable garden wall -Metal planter on top of bin/bike storage Brick Bin/Bike Store with grey timber doors

End of Terrace Elevation C

Scale: 1:100

Note: For locations of different brick finishes, please refer to drawings A2871 401 (R21), 402 (R21) and the Design and Access Statement.

Front Elevation brown buff brickwork