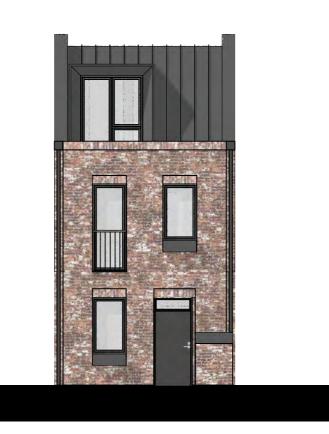

End of Terrace Elevation C

Scale: 1:100

Note: For locations of different brick finishes, please refer to drawings A2871 401 (R21), 402 (R21) and the Design and Access Statement.

Front Elevation brown buff brickwork

## **Proposed House Type 8** 3B6P House (Building C)

Scale @ A1 size Nov '18 1:100

A2871 641

Drawing N°

Status & Revision **R22** 