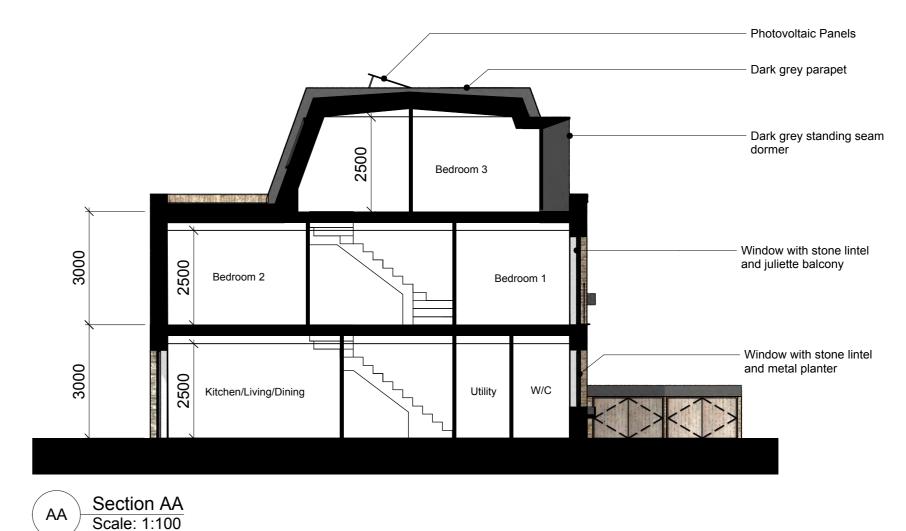

Recessed entrance door with sidelight

Front Elevation A Scale: 1:100

B Rear Elevation B Scale: 1:100

Front Elevation Pink Buff brickwork Scale: 1:100

Front Elevation White painted brickwork Scale: 1:100

Coping to brick gable wall Dark grey standing seam dormer - Soldier brick upstand with Brick soldier upstand with metal metal coping coping Brick gable wall Window with brick soldier lintel and metal cill Brick soldier upstand with metal coping Brick gable garden wall -Metal planter on top of bin/bike storage Brick Bin/Bike Store with grey timber doors