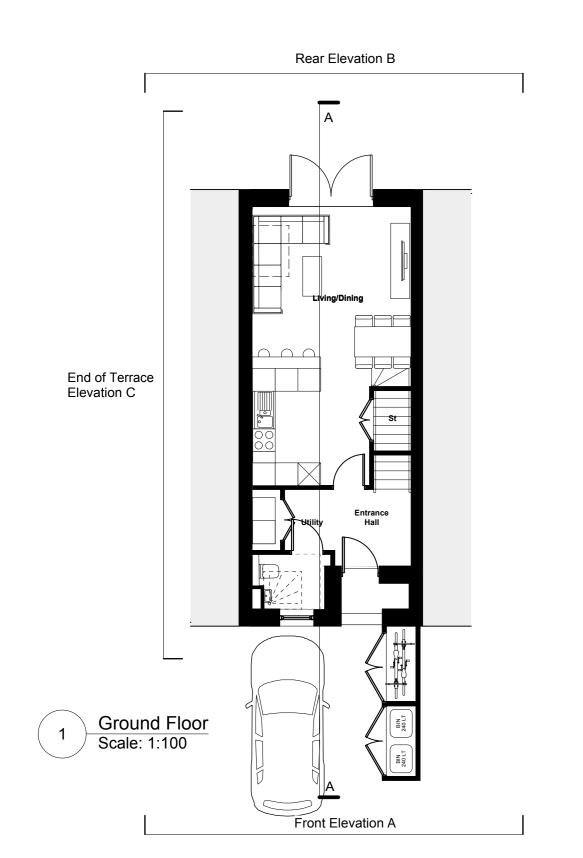

End of Terrace Elevation C

Scale: 1:100

Note: For locations of different brick finishes, please refer to drawings A2871 401 (R21), 402 (R21) and the Design and Access Statement.

Front Elevation brown buff brickwork