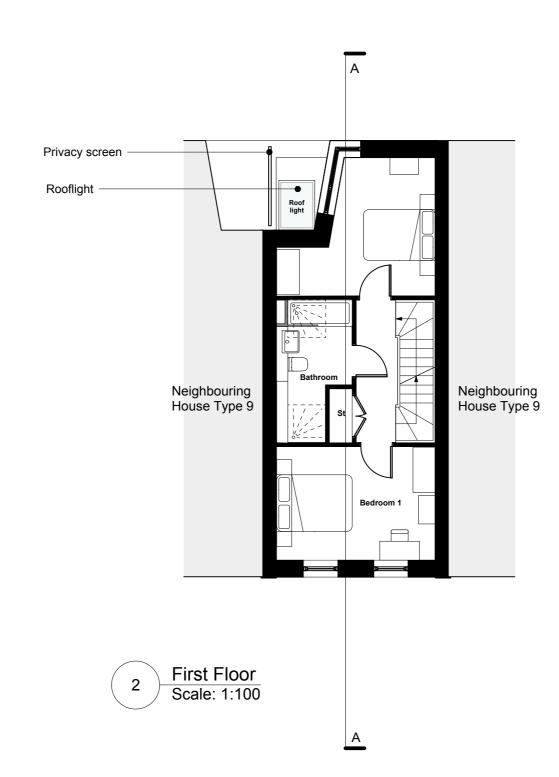

Recessed entrance door with sidelight

Front Elevation A Scale: 1:100



B Rear Elevation B Scale: 1:100



Front Elevation Pink Buff brickwork Scale: 1:100



Front Elevation White painted brickwork Scale: 1:100



Coping to brick gable wall Dark grey standing seam dormer - Soldier brick upstand with Brick soldier upstand with metal metal coping coping Brick gable wall Window with brick soldier lintel and metal cill Brick soldier upstand with metal coping Brick gable garden wall -Metal planter on top of bin/bike storage Brick Bin/Bike Store with grey timber doors

End of Terrace Elevation C

Scale: 1:100

Note: For locations of different brick finishes, please refer to drawings A2871 401 (R21), 402 (R21) and the Design and Access Statement.

Front Elevation brown buff brickwork





Scale: 1:100





Roof Plan Scale: 1:100

### General notes

10m

All setting out must be checked on site All levels must be checked on site and refer to Ordnance Datum Newlyn unless alternative Datum given All fixings and weatherings must be checked on site All dimensions must be checked on site This drawing must not be scaled This drawing must be read in conjunction with all other relevant drawings, specification clauses and current design risk register
This drawing must not be used for land transfer purposes
Calculated areas in accordance with Assael Architecture's Definition of Areas for Schedule of Areas This drawing must not be used on site unless issued for

Subject to survey, consultation and approval from all statutory

Revision Status: P=Preliminary C=Contract

#### © 2019 Assa