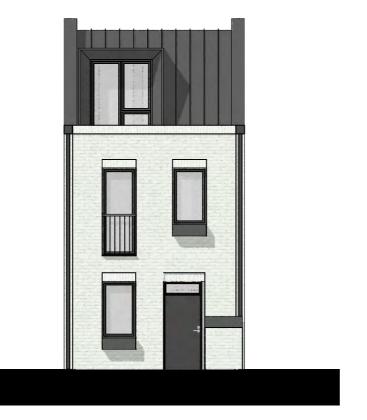

End of Terrace Elevation C

Scale: 1:100

Note: For locations of different brick finishes, please refer to drawings A2871 401 (R21), 402 (R21) and the Design and Access Statement.

Front Elevation brown buff brickwork

## **Proposed House Type 8** 3B6P House (Building C)

Scale @ A1 size Nov '18 1:100

A2871 641

Drawing N°

Status & Revision **R22** 