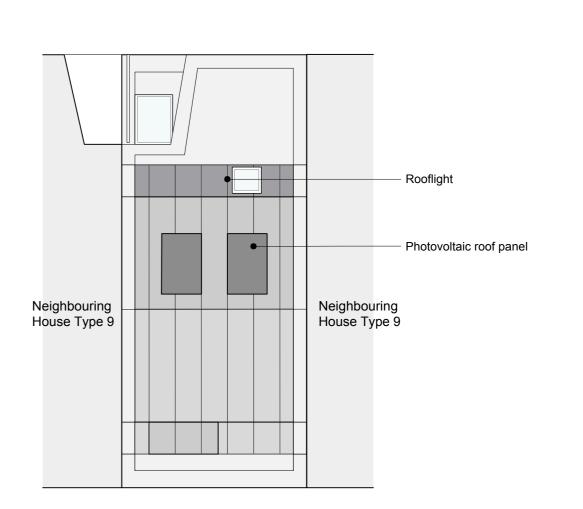

trance door with sidelight

Front Elevation A Scale: 1:100



B Rear Elevation B Scale: 1:100



Front Elevation Pink Buff brickwork Scale: 1:100



Front Elevation White painted brickwork Scale: 1:100



Coping to brick gable wall Dark grey standing seam dormer - Soldier brick upstand with Brick soldier upstand with metal metal coping coping Brick gable wall Window with brick soldier lintel and metal cill Brick soldier upstand with metal coping Brick gable garden wall -Metal planter on top of bin/bike storage Brick Bin/Bike Store with grey timber doors

End of Terrace Elevation C

Scale: 1:100

Note: For locations of different brick finishes, please refer to drawings A2871 401 (R21), 402 (R21) and the Design and Access Statement.

Front Elevation brown buff brickwork





Scale: 1:100





Roof Plan Scale: 1:100

### General notes

10m

All setting out must be checked on site All levels must be checked on site and refer to Ordnance Datum Newlyn unless alternative Datum given All fixings and weatherings must be checked on site All dimensions must be checked on site This drawing must not be scaled This drawing must be read in conjunction with all other relevant drawings, specification clauses and current design risk register
This drawing must not be used for land transfer purposes
Calculated areas in accordance with Assael Architecture's Definition of Areas for Schedule of Areas This drawing must not be used on site unless issued for

Subject to survey, consultation and approval from all statutory

Revision Status: P=Preliminary C=Contract

#### © 2019 Assael Architecture Li