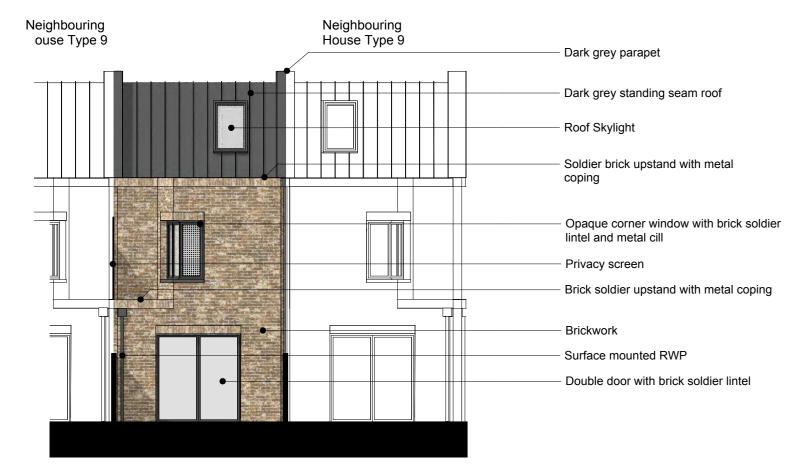

Recessed entrance door with sidelight

Front Elevation A Scale: 1:100

B Rear Elevation B Scale: 1:100

Front Elevation Pink Buff brickwork Scale: 1:100

Front Elevation White painted brickwork Scale: 1:100

Coping to brick gable wall Dark grey standing seam dormer - Soldier brick upstand with Brick soldier upstand with metal metal coping coping Brick gable wall Window with brick soldier lintel and metal cill Brick soldier upstand with metal coping Brick gable garden wall -Metal planter on top of bin/bike storage Brick Bin/Bike Store with grey timber doors

End of Terrace Elevation C

Scale: 1:100

Note: For locations of different brick finishes, please refer to drawings A2871 401 (R21), 402 (R21) and the Design and Access Statement.

Front Elevation brown buff brickwork