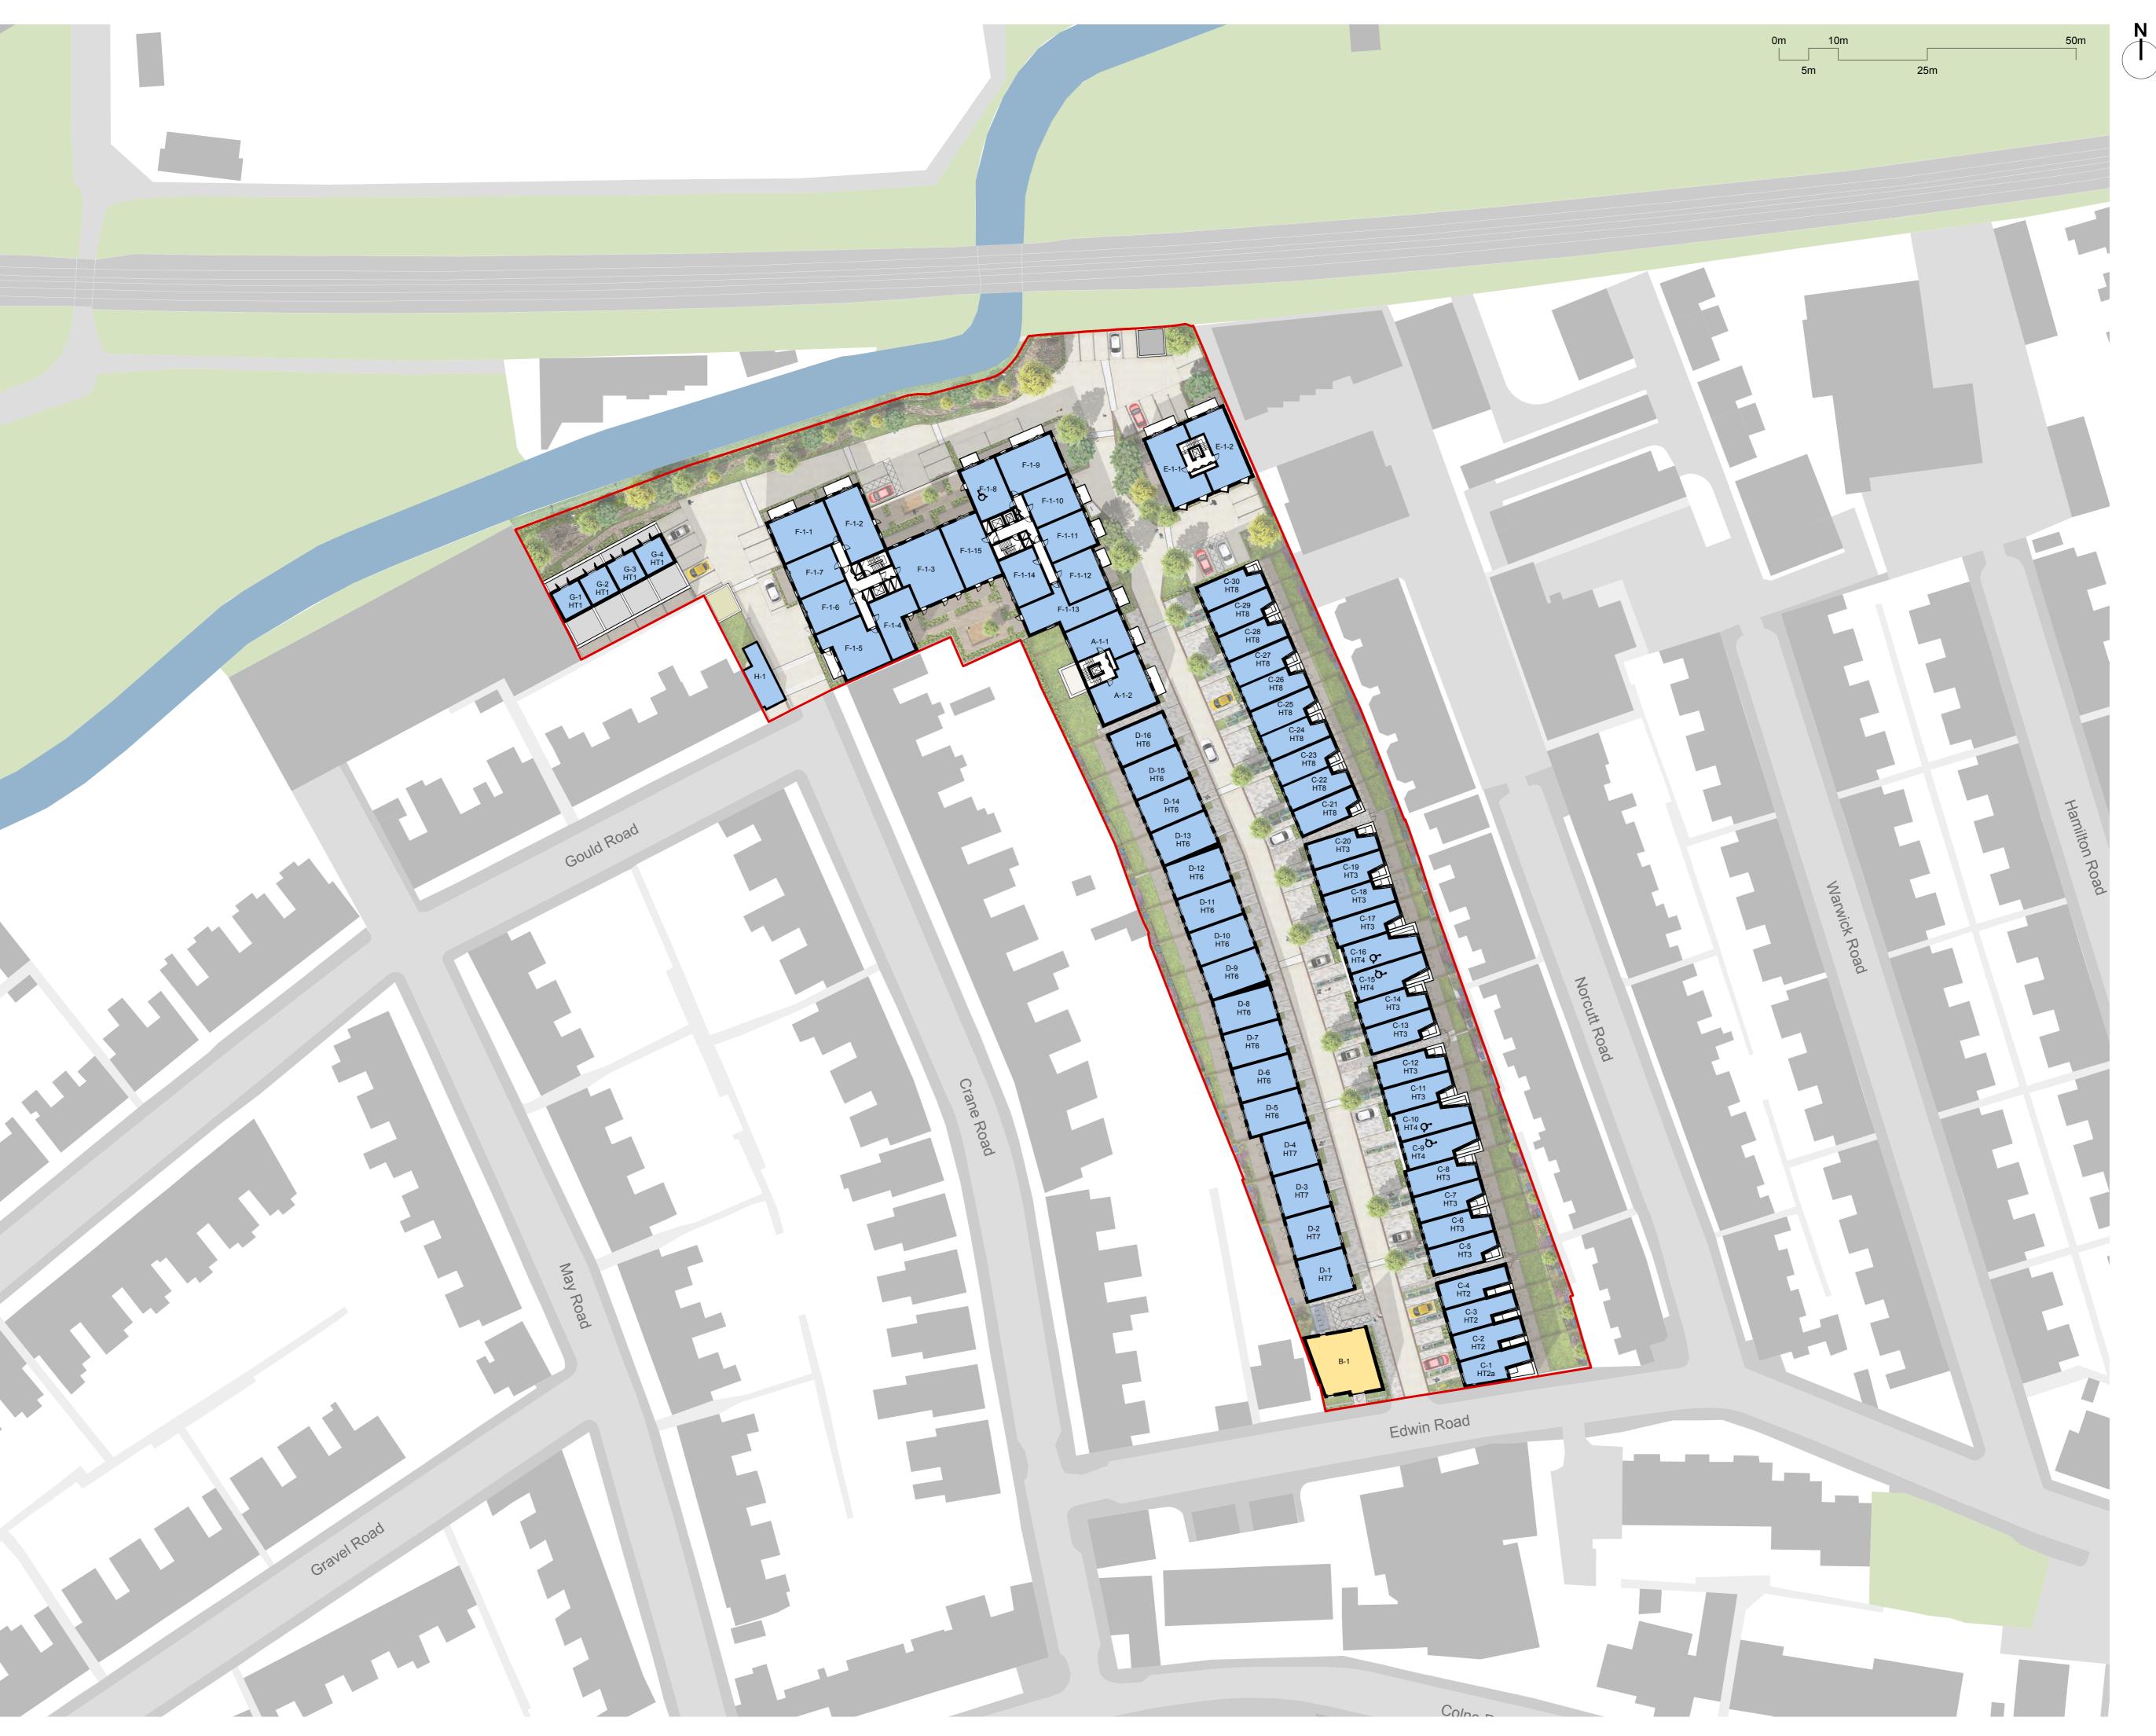

**London Square** 

Project title

**Greggs Bakery Site** Twickenham

Drawing title

**Proposed** First Floor Plan

Scale @ A1 size

Jul '19 1:500

Drawing N°

A2871 201

Status & Revision

R22

Assael

Assael Architecture Limited 123 Upper Richmond Road London SW15 2TL

**)** +44 (0)20 7736 7744

www.assael.co.uk