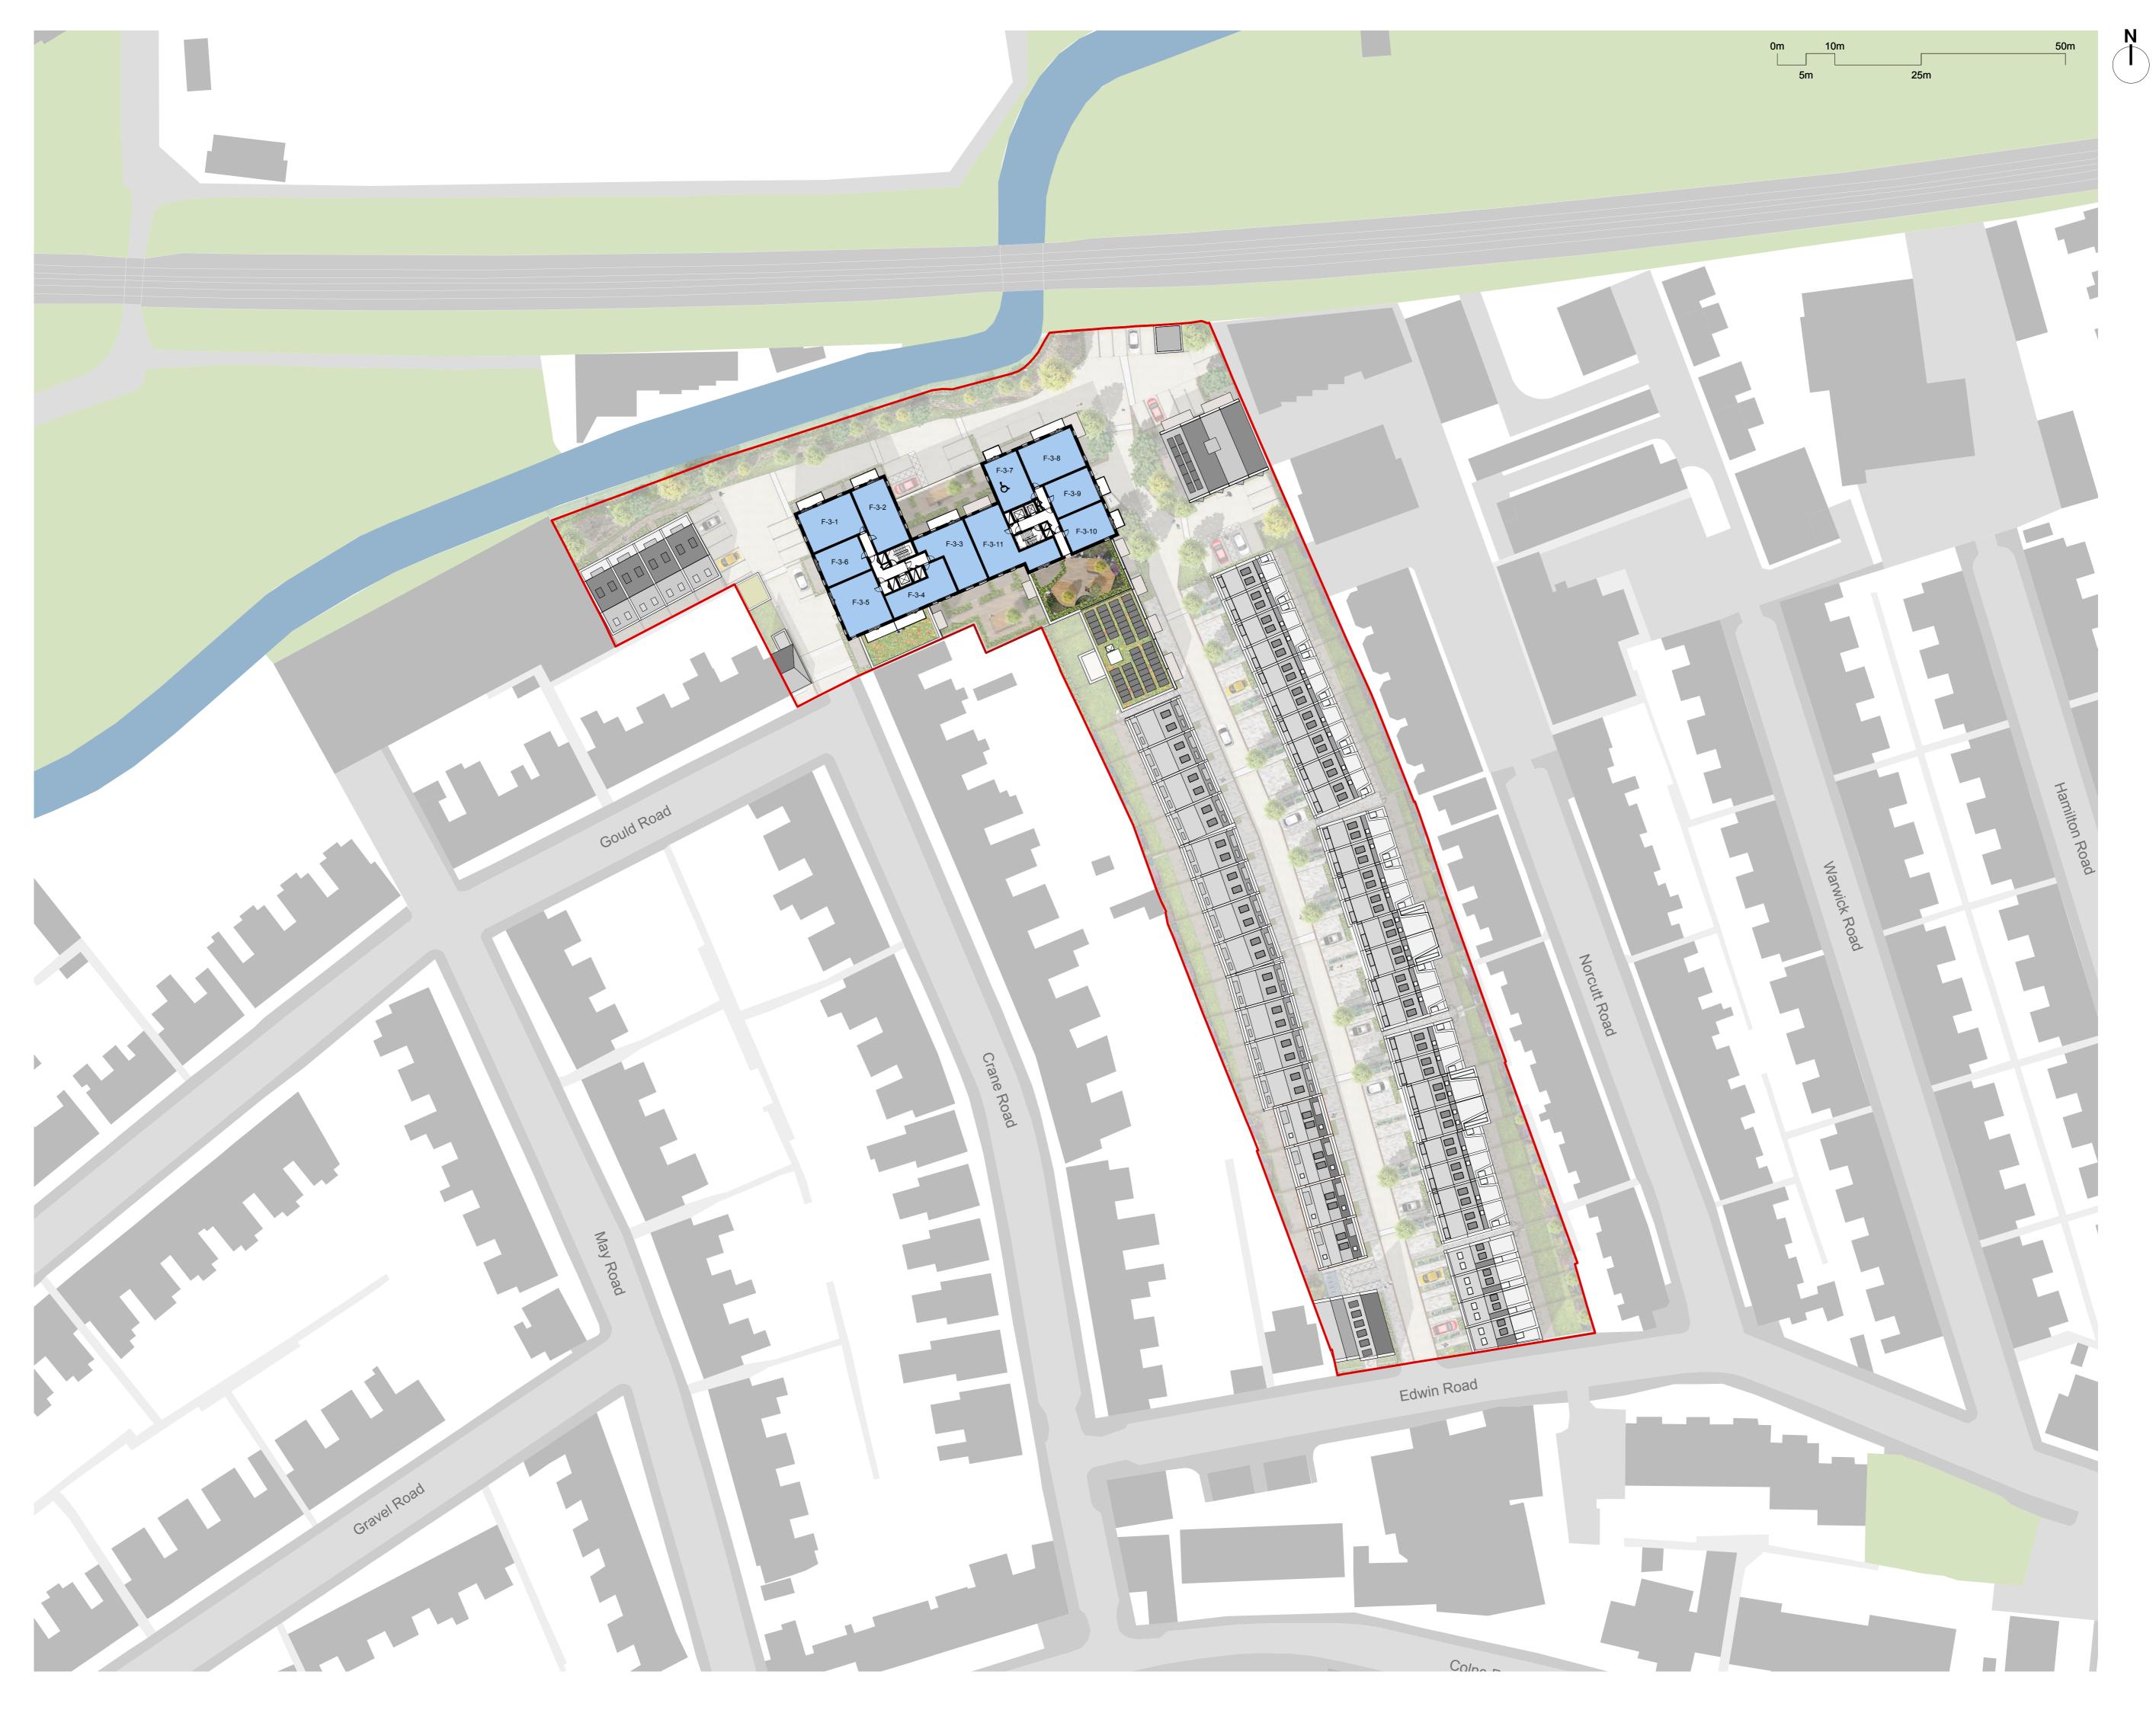

## Greggs Bakery Site Twickenham

Drawing title

Proposed Third Floor Plan

Scale @ A1 size

Date

Jul '19

1:500

Drawing N°

A2871 203

Status & Revision

R22

Assael Architecture Limited 123 Upper Richmond Road London SW15 2TL

ĭnfo@assael.co.uk

🚯 www.assael.co.uk