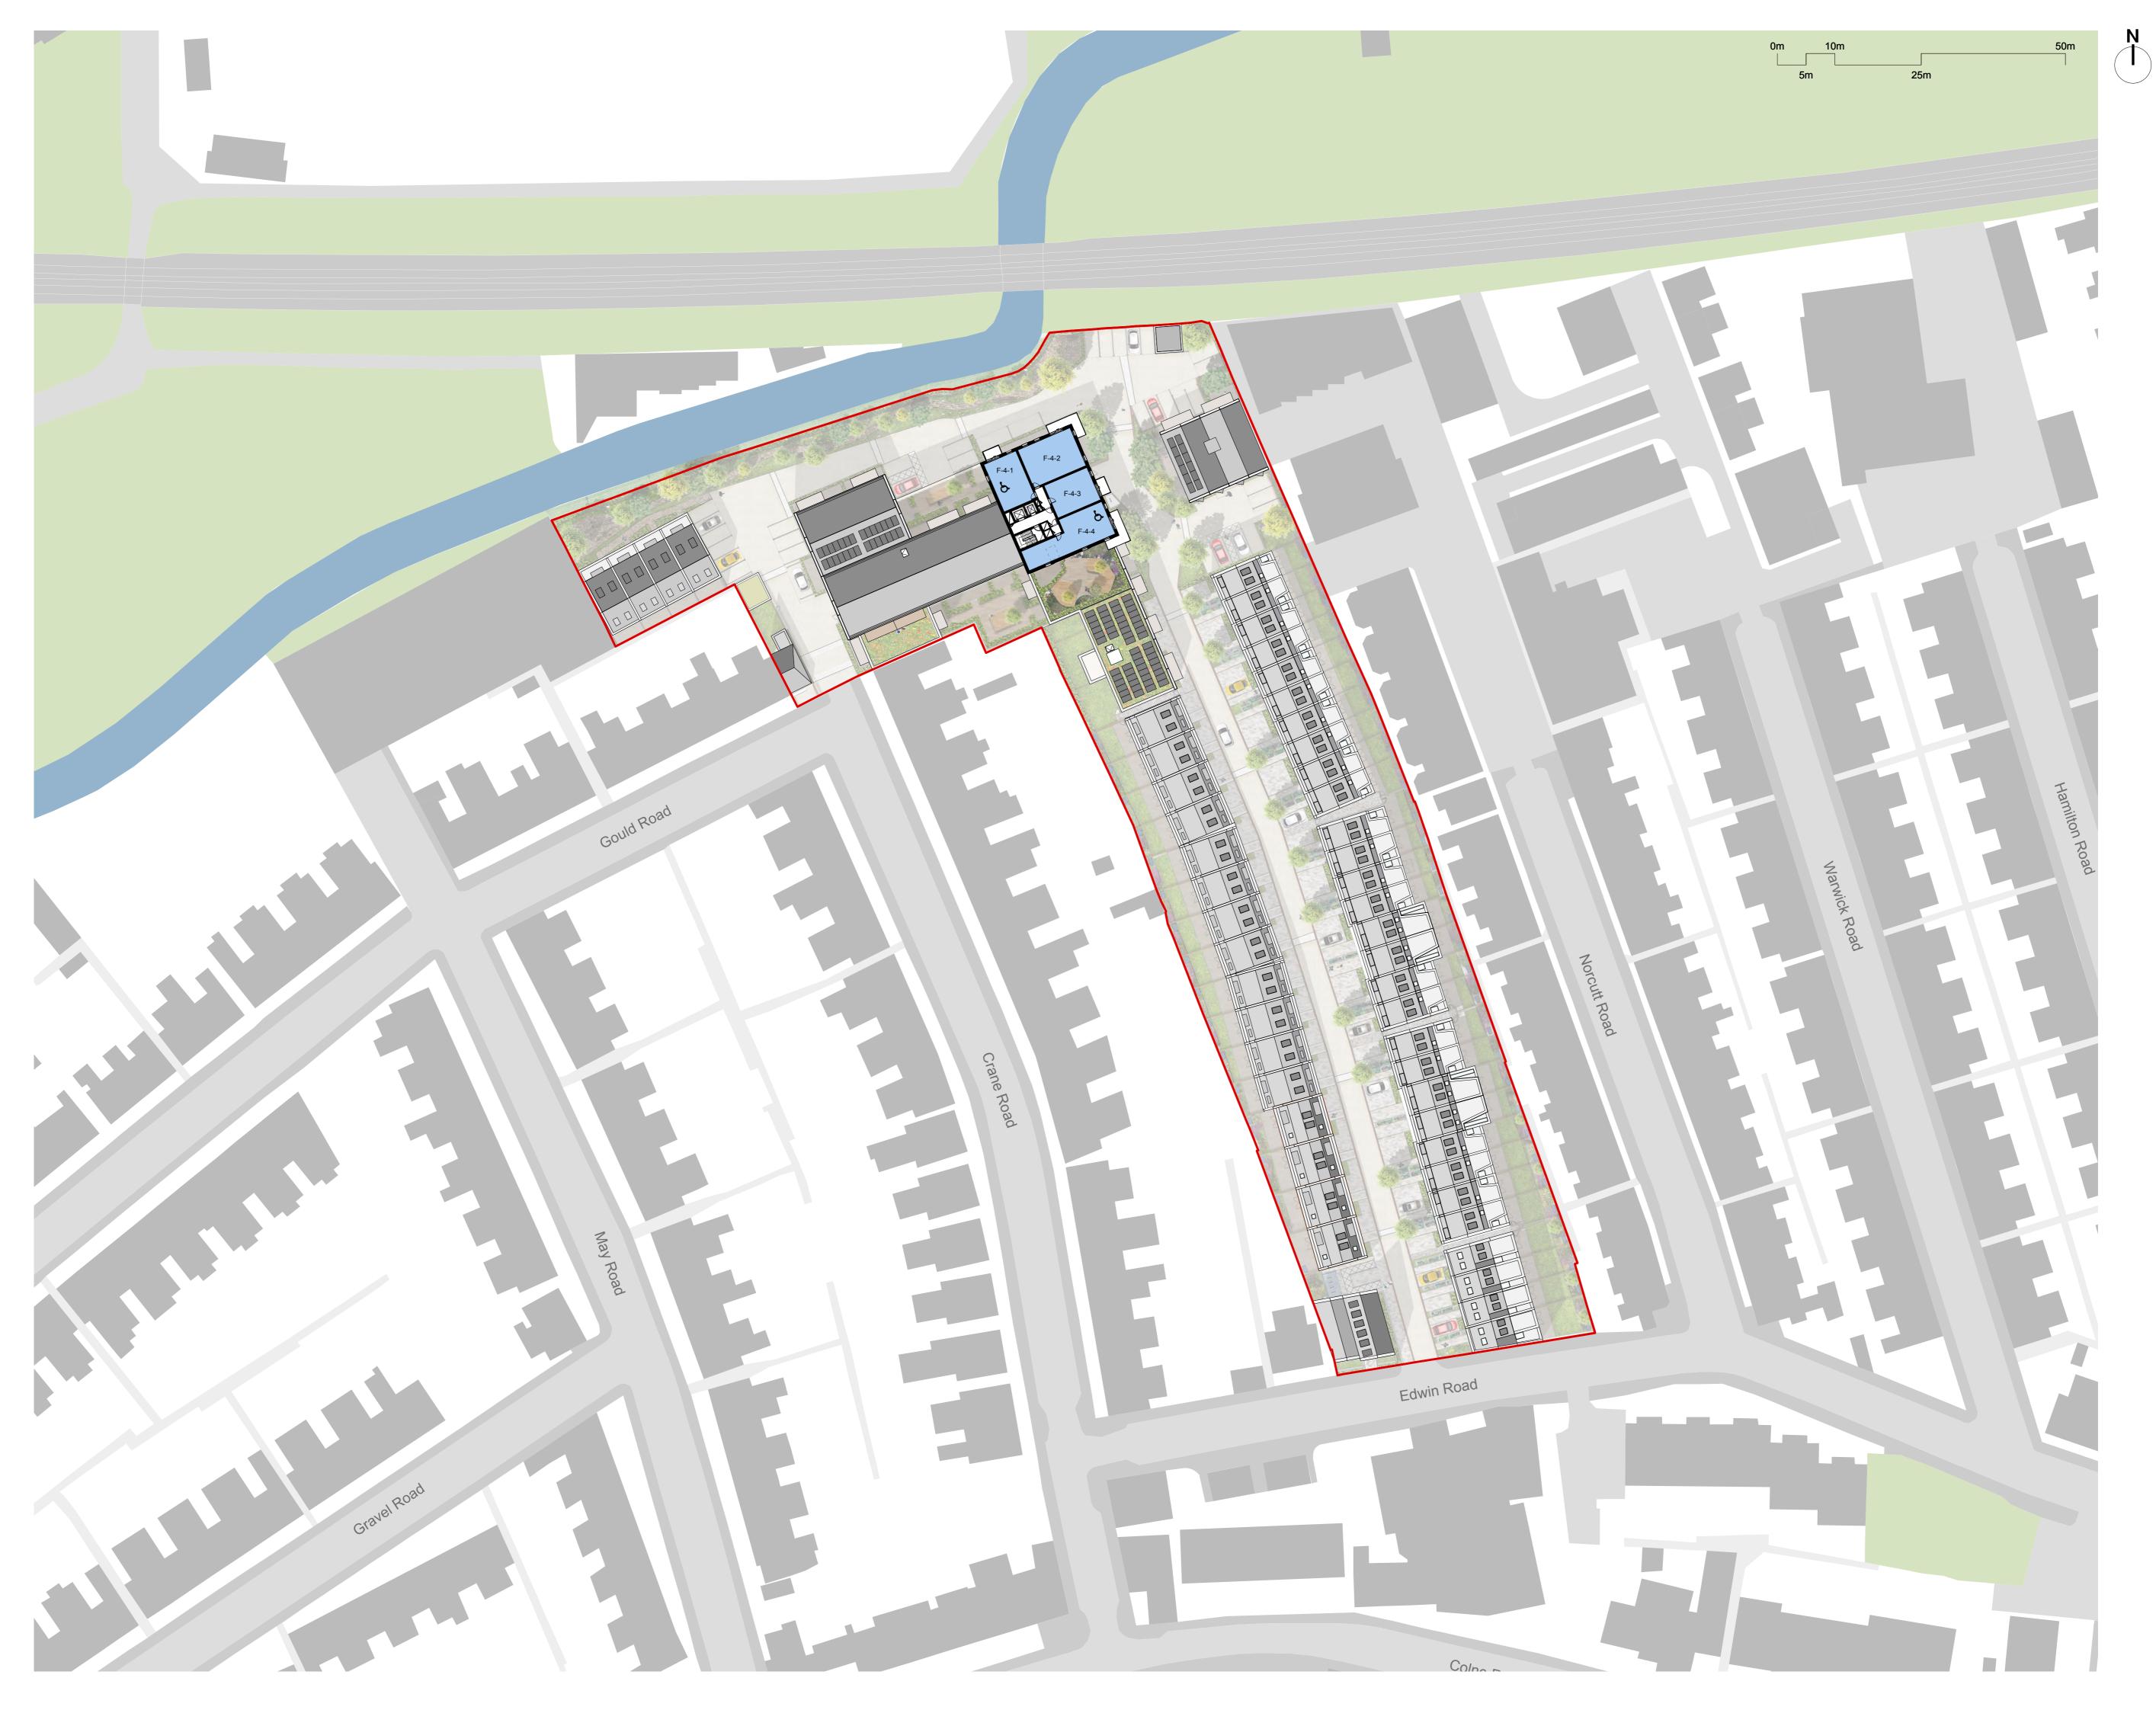

## Greggs Bakery Site Twickenham

Drawing title

Proposed Fourth Floor Plan

Jul '19

Scale @ A1 size Date

1:500

Drawing N°

A2871 204